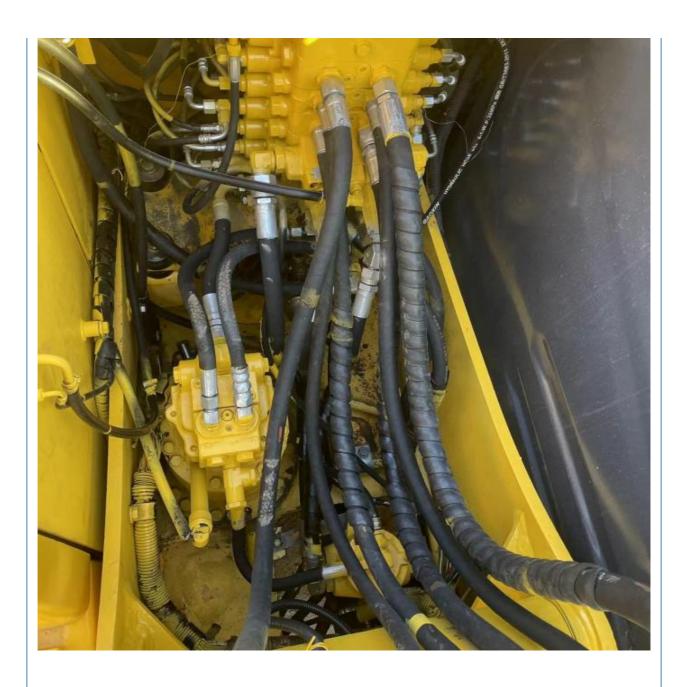

# **Basic Information**

Place of Origin: Japan
Brand Name: Komatsu
Certification: FQC2417101
Model Number: PC130
Minimum Order Quantity: 1unit

• Price: \$18,300.00/units 1-4 units

• Delivery Time: 7 days

Payment Terms: L/C, D/A, D/P, T/T
Supply Ability: 150units per month



### **Product Specification**

Showroom Location: None · Operating Weight: 12600 0.53m<sup>3</sup> . Bucket Capacity: · Machine Weight: 13000 KG Hydraulic Cylinder Brand: Original • Hydraulic Pump Brand: Original Hydraulic Valve Brand: Original . Engine Brand: Cummins 66KW • Power: • Machinery Test Report: Provided • Video Outgoing-inspection: Provided

 Core Components: Pressure Vessel, Motor, Other, Bearing, Gear, Pump, Gearbox, Engine, PLC

Year: 2021Working Hours: 0-2000



### More Images

























# HOT products Carter 305E Kubota U15 SY26U PC55MR Hitachi50U Hitachi 120 pc200 DH150 EC210 SWE80E9 SY215 SK200D HYUNDAI 220LC CAT320D DX225

### **Company Introduction**

Shanghai Hehuang Construction Machinery Co., Ltd., since its establishment on January 15, 2013, after 10 years of development, now has nearly 150 employees, has a large marketing team, after-sales team, sales and service team covering the whole country and overseas. In the future, Shanghai Hehuang will continue to take the four-in-one service system of "machine sales, after-sales service, parts supply and information feedback" as the basis, and provide thoughtful services for the majority of excavator customers with the world's technology and excellent quality and perfect service, so as to promote the continuous deve