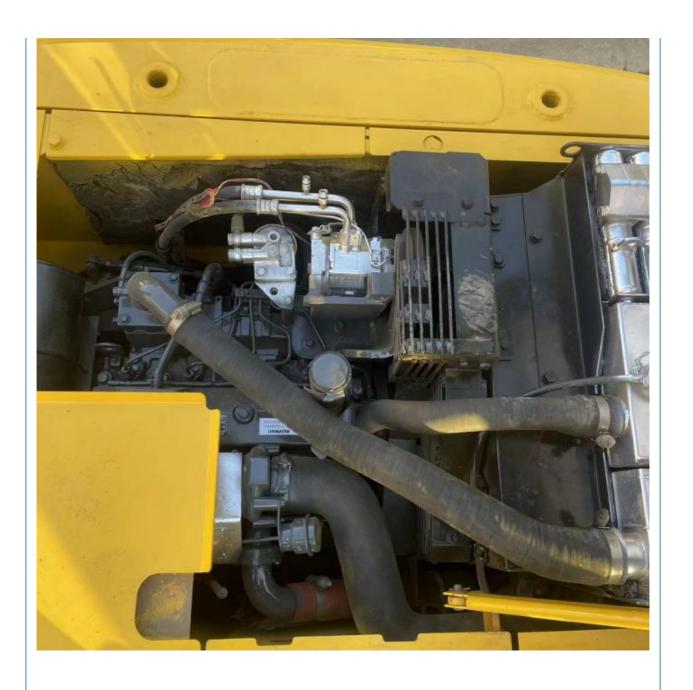

### **Product Specification**

Showroom Location: None · Operating Weight: 12600 0.53m<sup>3</sup> . Bucket Capacity: · Machine Weight: 13000 KG Hydraulic Cylinder Brand: Original • Hydraulic Pump Brand: Original Hydraulic Valve Brand: Original . Engine Brand: Cummins 66KW • Power: • Machinery Test Report: Provided • Video Outgoing-inspection: Provided

 Core Components: Pressure Vessel, Motor, Other, Bearing, Gear, Pump, Gearbox, Engine, PLC

Year: 2021Working Hours: 0-2000

### More Images