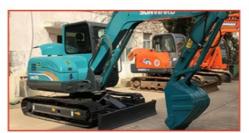

# Second hand KomatsuPC130-7 Excavator Bucket capacity 0.53m3

### **Product Specification**

Showroom Location: None · Operating Weight: 12600 0.53m<sup>3</sup> . Bucket Capacity: · Machine Weight: 13000 KG Hydraulic Cylinder Brand: Original • Hydraulic Pump Brand: Original Hydraulic Valve Brand: Original . Engine Brand: Cummins 66KW • Power: • Machinery Test Report: Provided • Video Outgoing-inspection: Provided