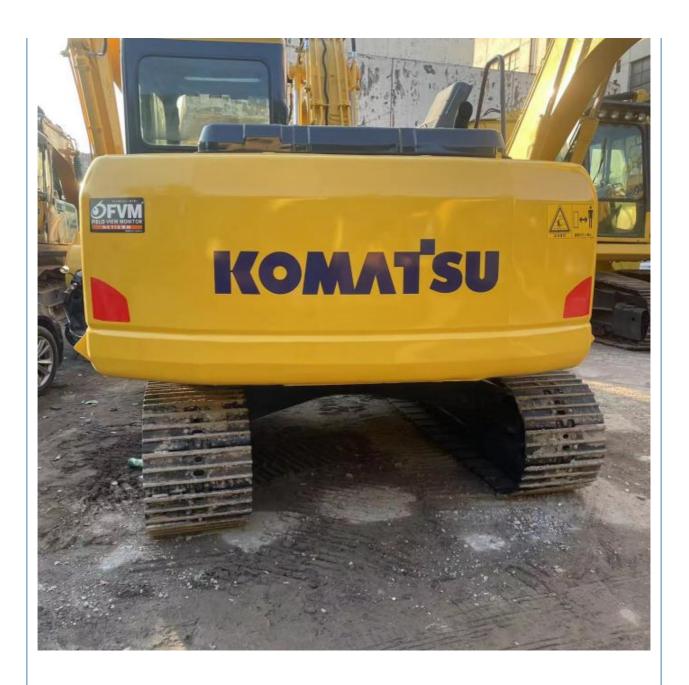

### **Basic Information**

Place of Origin: Japan
Brand Name: Komatsu
Certification: FQC2417101
Model Number: PC130
Minimum Order Quantity: 1unit

• Price: \$18,300.00/units 1-4 units

• Delivery Time: 7 days

Payment Terms: L/C, D/A, D/P, T/T
Supply Ability: 150units per month



### **Product Specification**

Showroom Location: None · Operating Weight: 12600 0.53m<sup>3</sup> . Bucket Capacity: · Machine Weight: 13000 KG Hydraulic Cylinder Brand: Original • Hydraulic Pump Brand: Original Hydraulic Valve Brand: Original . Engine Brand: Cummins 66KW • Power: • Machinery Test Report: Provided • Video Outgoing-inspection: Provided

 Core Components: Pressure Vessel, Motor, Other, Bearing, Gear, Pump, Gearbox, Engine, PLC

Year: 2021Working Hours: 0-2000



### More Images

























# HOT products Carter 305E Kubota U15 SY26U PC55MR Hitachi50U Hitachi 120 pc200 DH150 EC210 SWE80E9 SY215 SK200D HYUNDAI 220LC CAT320D DX225

### **Company Introduction**

Shanghai Hehuang Construction Machinery Co., Ltd., since its establishment on January 15, 2013, after 10 years of development, now has nearly 150 employees, has a large marketing team, after-sales team, sales and service team covering the whole country and overseas. In the future, Shanghai Hehuang will continue to take the four-in-one service system of "machine sales, after-sales service, parts supply and information feedback" as the basis, and provide thoughtful services for the majority of excavator customers with the world's technology and excellent quality and perfect service, so as to promote the continuous