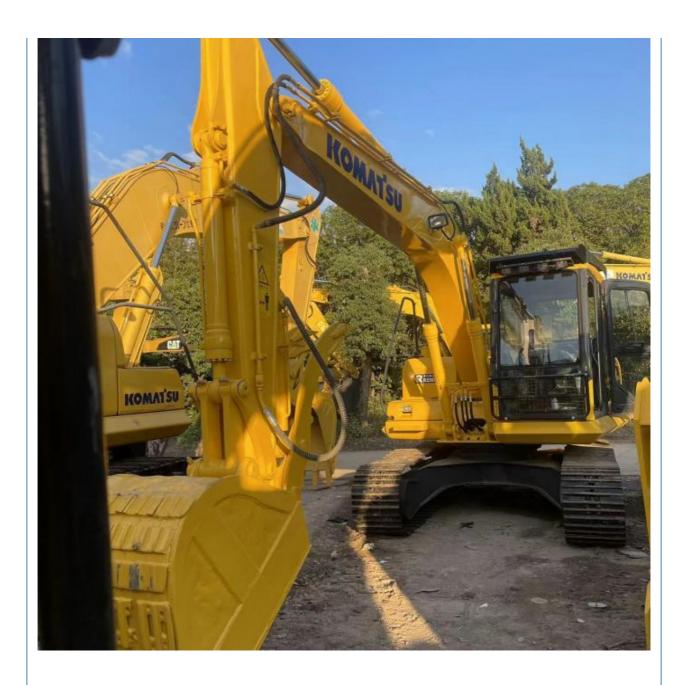

# Second hand KomatsuPC130-7 Excavator Bucket capacity 0.53m3

### **Product Specification**

Showroom Location: None · Operating Weight: 12600 0.53m<sup>3</sup> . Bucket Capacity: · Machine Weight: 13000 KG Hydraulic Cylinder Brand: Original • Hydraulic Pump Brand: Original Hydraulic Valve Brand: Original . Engine Brand: Cummins 66KW • Power: • Machinery Test Report: Provided • Video Outgoing-inspection: Provided

### More Images