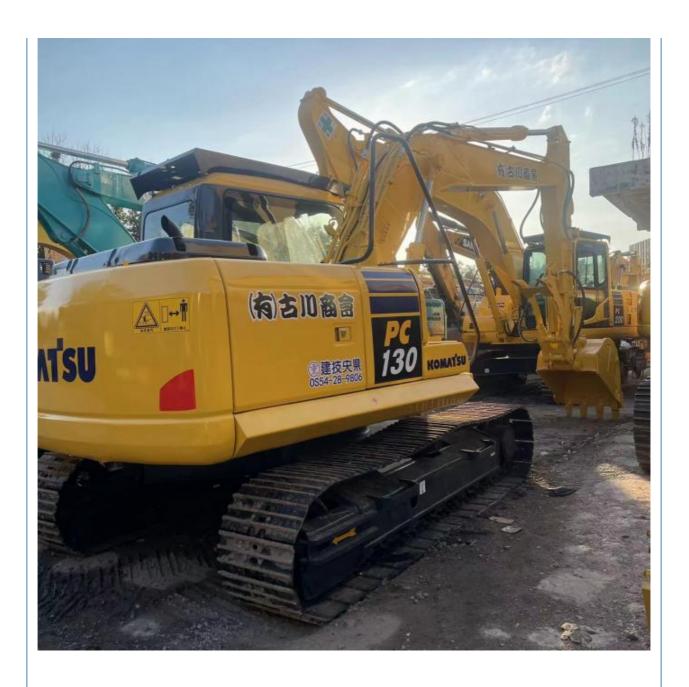

# Second hand KomatsuPC130-7 Excavator Bucket capacity 0.53m3

### **Product Specification**

Showroom Location: None · Operating Weight: 12600 0.53m<sup>3</sup> . Bucket Capacity: · Machine Weight: 13000 KG Hydraulic Cylinder Brand: Original • Hydraulic Pump Brand: Original Hydraulic Valve Brand: Original . Engine Brand: Cummins 66KW • Power: • Machinery Test Report: Provided • Video Outgoing-inspection: Provided