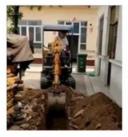

# Second hand KomatsuPC130-7 Excavator Bucket capacity 0.53m3

### **Product Specification**

Showroom Location: None · Operating Weight: 12600 0.53m<sup>3</sup> . Bucket Capacity: · Machine Weight: 13000 KG Hydraulic Cylinder Brand: Original • Hydraulic Pump Brand: Original Hydraulic Valve Brand: Original . Engine Brand: Cummins 66KW • Power: • Machinery Test Report: Provided • Video Outgoing-inspection: Provided