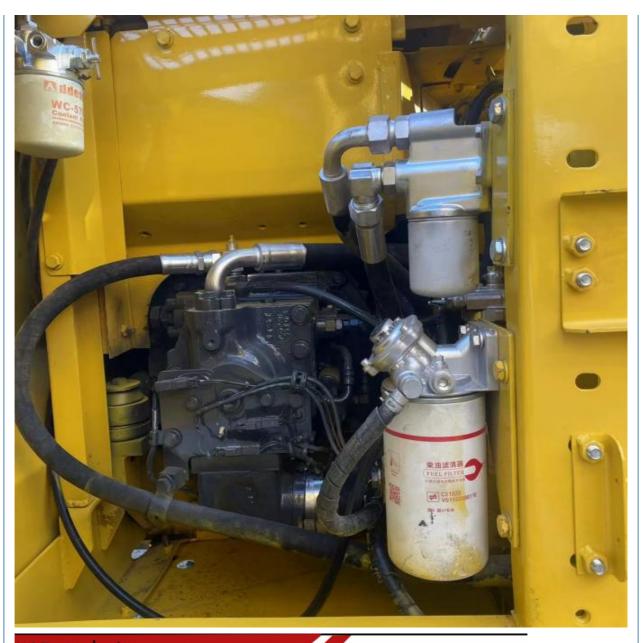

**Basic Information**

Place of Origin: Japan
Brand Name: Komatsu
Certification: FQC2417101
Model Number: PC130
Minimum Order Quantity: 1unit

• Price: \$18,300.00/units 1-4 units

• Delivery Time: 7 days

Payment Terms: L/C, D/A, D/P, T/T
Supply Ability: 150units per month



### **Product Specification**

Showroom Location: None · Operating Weight: 12600 0.53m<sup>3</sup> . Bucket Capacity: · Machine Weight: 13000 KG Hydraulic Cylinder Brand: Original • Hydraulic Pump Brand: Original Hydraulic Valve Brand: Original . Engine Brand: Cummins 66KW • Power: • Machinery Test Report: Provided • Video Outgoing-inspection: Provided

 Core Components: Pressure Vessel, Motor, Other, Bearing, Gear, Pump, Gearbox, Engine, PLC

Year: 2021Working Hours: 0-2000



### More Images

























# HOT products Carter 305E Kubota U15 SY26U PC55MR Hitachi50U Hitachi 120 pc200 DH150 EC210 SWE80E9 SY215 SK200D HYUNDAI 220LC CAT320D DX225

### **Company Introduction**

Shanghai Hehuang Construction Machinery Co., Ltd., since its establishment on January 15, 2013, after 10 years of development, now has nearly 150 employees, has a large marketing team, after-sales team, sales and service team covering the whole country and overseas. In the future, Shanghai Hehuang will continue to take the four-in-one service system of "machine sales, after-sales service, parts supply and information feedback" as the basis, and provide thoughtful services for the majority of excavator customers with the world's technology and excellent quality and perfect service, so as to promote the continuous develo