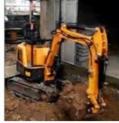

# Second hand KomatsuPC130-7 Excavator Bucket capacity 0.53m3

### **Product Specification**

Showroom Location: None · Operating Weight: 12600 0.53m<sup>3</sup> . Bucket Capacity: · Machine Weight: 13000 KG Hydraulic Cylinder Brand: Original • Hydraulic Pump Brand: Original Hydraulic Valve Brand: Original . Engine Brand: Cummins 66KW • Power: • Machinery Test Report: Provided • Video Outgoing-inspection: Provided