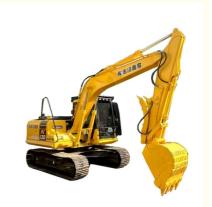

# Second hand KomatsuPC130-7 Excavator Bucket capacity 0.53m3

### **Product Specification**

Showroom Location: None · Operating Weight: 12600 0.53m<sup>3</sup> . Bucket Capacity: · Machine Weight: 13000 KG Hydraulic Cylinder Brand: Original • Hydraulic Pump Brand: Original Hydraulic Valve Brand: Original . Engine Brand: Cummins 66KW • Power: • Machinery Test Report: Provided • Video Outgoing-inspection: Provided