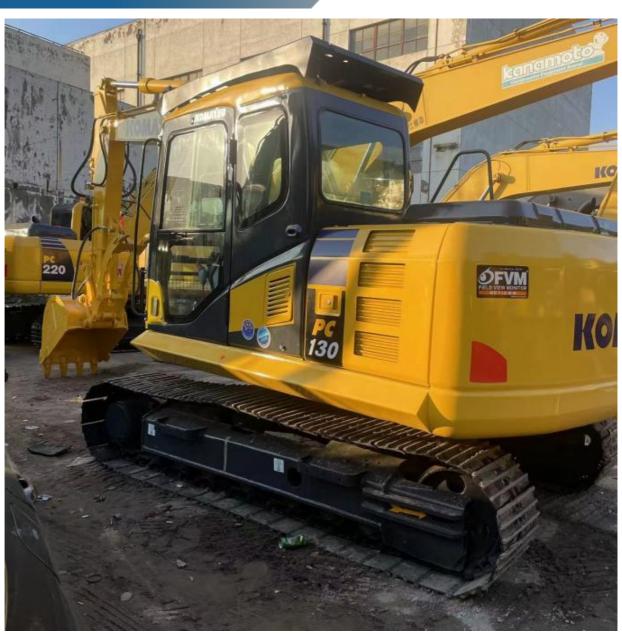

# Second hand KomatsuPC130-7 Excavator Bucket capacity 0.53m3

### **Product Specification**

Showroom Location: None · Operating Weight: 12600 0.53m<sup>3</sup> . Bucket Capacity: · Machine Weight: 13000 KG Hydraulic Cylinder Brand: Original • Hydraulic Pump Brand: Original Hydraulic Valve Brand: Original . Engine Brand: Cummins 66KW • Power: • Machinery Test Report: Provided • Video Outgoing-inspection: Provided