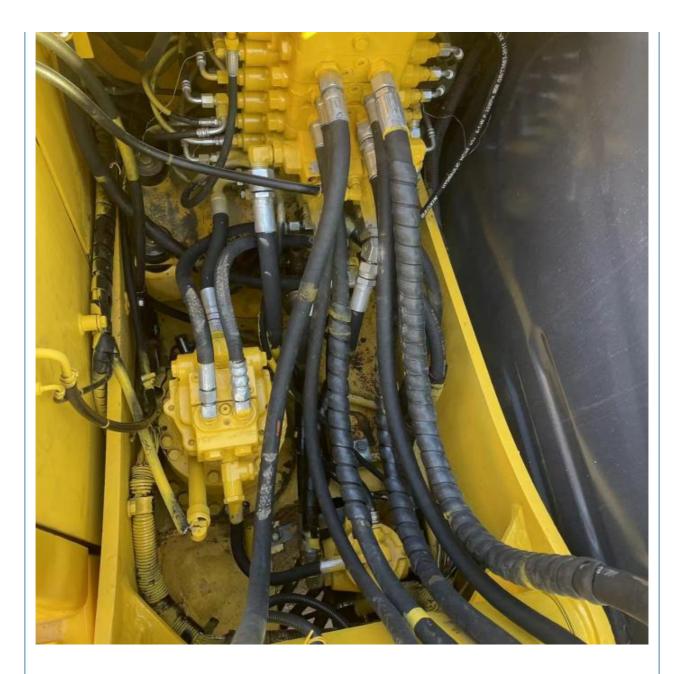

# 2023 Second Hand Komatsu PC130-7 Excavator with Grab Wooden Clamp within Your Budget



### **Product Specification**

- Showroom Location: None
  Operating Weight: 12600
  Bucket Capacity: 0.53m<sup>3</sup>
- Machine Weight:
- Hydraulic Cylinder Brand: Original
- Hydraulic Pump Brand: Original
- Hydraulic Valve Brand:
- Engine Brand:
- Power:
- Machinery Test Report: Provided
- Video Outgoing-inspection: Provided
- Core Components: Pressure Vessel, Motor, Other, Bearing, Gear, Pump, Gearbox, Engine, PLC
   Year: 2021
   Working Hours: 0-2000

13000 KG

Original Cummins

66KW



#### More Images









# Product Description

















## **Company Introduction**

Shanghai Hehuang Construction Machinery Co., Ltd., since its establishment on January 15, 2013, after 10 years of development, now has nearly 150 employees, has a large marketing team, after-sales team, sales and service team covering the whole country and overseas. In the future, Shanghai Hehuang will continue to take the four-in-one service system of "machine sales, after-sales service, parts supply and information feedback" as the basis, and provide thoughtful services for the majority of excavator customers with the world's technology and excellent quality and perfect service, so as to promote the continuous development of China's construction machinery industry to a higher level. As



a second-hand excavator sales, Shanghai Hehuang takes "providing be