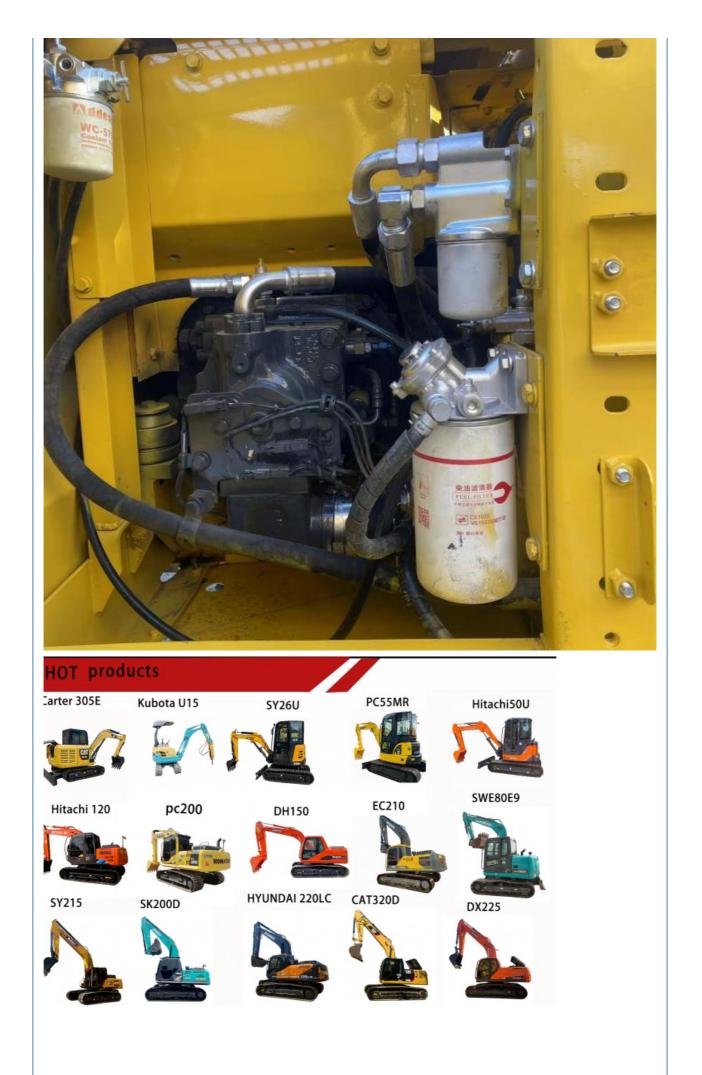

# 2023 Second Hand Komatsu PC130-7 Excavator with Grab Wooden Clamp within Your Budget



### **Product Specification**

- Showroom Location: None
  Operating Weight: 12600
  Bucket Capacity: 0.53m<sup>3</sup>
- Machine Weight:
- Hydraulic Cylinder Brand: Original
- Hydraulic Pump Brand: Original
- Hydraulic Valve Brand:
- Engine Brand:
- Power:
- Machinery Test Report: Provided
- Video Outgoing-inspection: Provided
- Core Components: Pressure Vessel, Motor, Other, Bearing, Gear, Pump, Gearbox, Engine, PLC
   Year: 2021
   Working Hours: 0-2000

13000 KG

Original Cummins

66KW



#### More Images









# Product Description

















## **Company Introduction**

Shanghai Hehuang Construction Machinery Co., Ltd., since its establishment on January 15, 2013, after 10 years of development, now has nearly 150 employees, has a large marketing team, after-sales team, sales and service team covering the whole country and overseas. In the future, Shanghai Hehuang will continue to take the four-in-one service system of "machine sales, after-sales service, parts supply and information feedback" as the basis, and provide thoughtful services for the majority of excavator customers with the world's technology and excellent quality and perfect service, so as to promote the continuous development of China's construction machinery industry to a higher level. As



a second-hand excavator sales, Shanghai Hehuang takes "providing bene