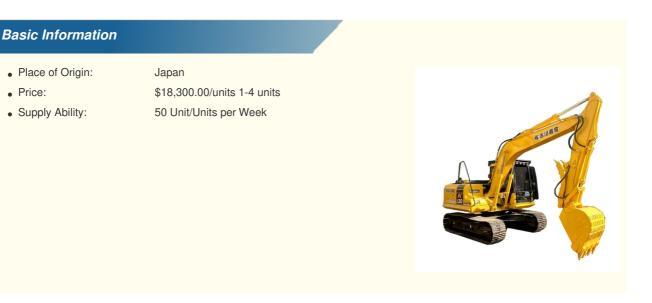

### **Product Specification**

- Showroom Location: None
  Operating Weight: 12600
  Bucket Capacity: 0.53m<sup>3</sup>
- Machine Weight:
- Hydraulic Cylinder Brand: Original
- Hydraulic Pump Brand: Original
- Hydraulic Valve Brand:
- Engine Brand:
- Power:
- Machinery Test Report: Provided
- Video Outgoing-inspection: Provided
- Core Components: Pressure Vessel, Motor, Other, Bearing, Gear, Pump, Gearbox, Engine, PLC
   Year: 2021
   Working Hours: 0-2000

13000 KG

Original Cummins

66KW