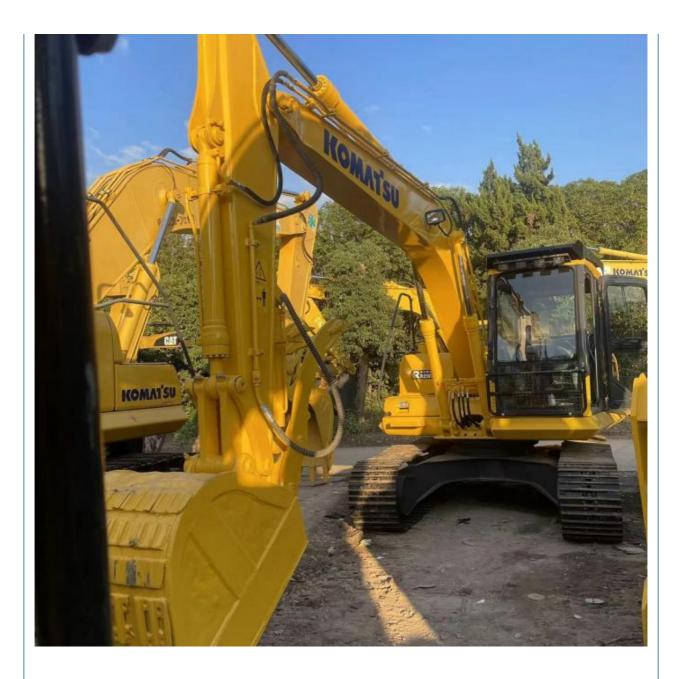

# 2023 Second Hand Komatsu PC130-7 Excavator with Grab Wooden Clamp within Your Budget

### **Product Specification**

- Showroom Location: None
  Operating Weight: 12600
  Bucket Capacity: 0.53m<sup>3</sup>
- Machine Weight:
- Hydraulic Cylinder Brand: Original
- Hydraulic Pump Brand: Original
- Hydraulic Valve Brand:
- Engine Brand:
- Power:
- Machinery Test Report: Provided
- Video Outgoing-inspection: Provided
- Core Components: Pressure Vessel, Motor, Other, Bearing, Gear, Pump, Gearbox, Engine, PLC
   Year: 2021
   Working Hours: 0-2000

13000 KG

Original Cummins

66KW