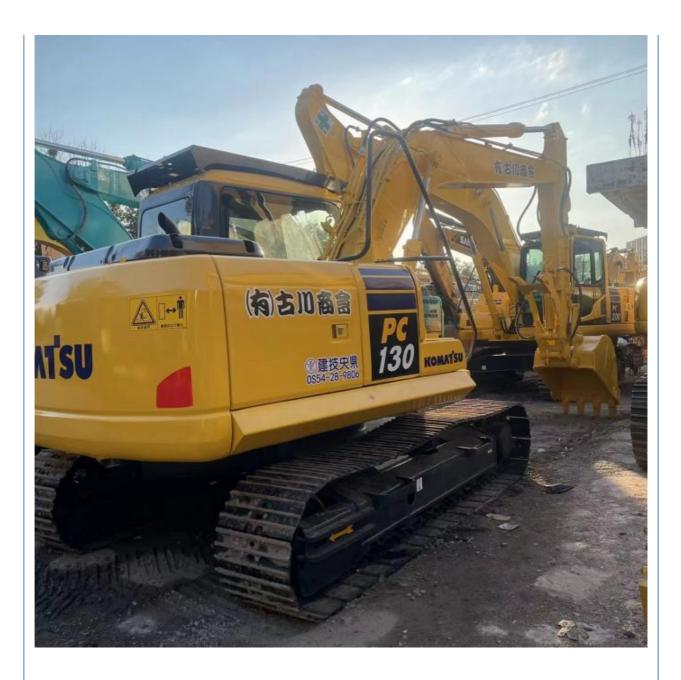

# 2023 Second Hand Komatsu PC130-7 Excavator with Grab Wooden Clamp within Your Budget

### **Product Specification**

- Showroom Location: None
  Operating Weight: 12600
  Bucket Capacity: 0.53m<sup>3</sup>
- Machine Weight:
- Hydraulic Cylinder Brand: Original
- Hydraulic Pump Brand: Original
- Hydraulic Valve Brand:
- Engine Brand:
- Power:
- Machinery Test Report: Provided
- Video Outgoing-inspection: Provided
- Core Components: Pressure Vessel, Motor, Other, Bearing, Gear, Pump, Gearbox, Engine, PLC
   Year: 2021
   Working Hours: 0-2000