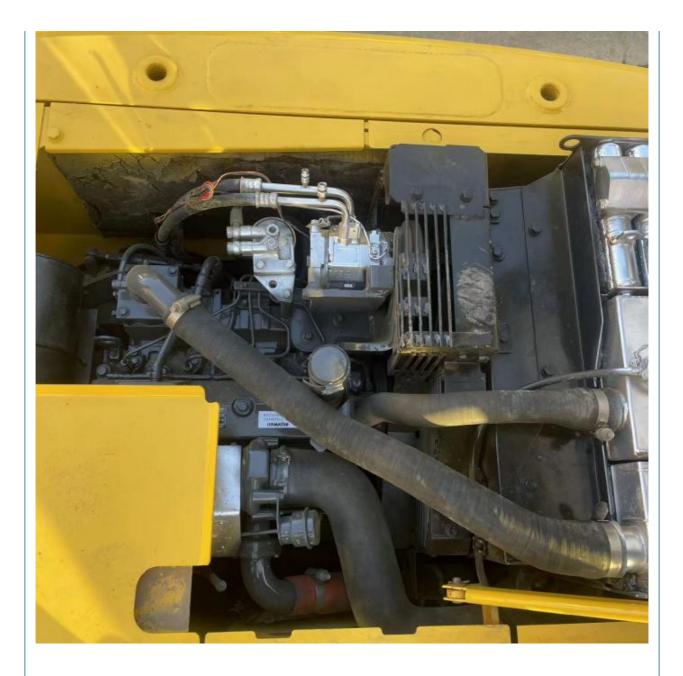

# 2023 Second Hand Komatsu PC130-7 Excavator with Grab Wooden Clamp within Your Budget

### **Product Specification**

- Showroom Location: None
  Operating Weight: 12600
  Bucket Capacity: 0.53m<sup>3</sup>
- Machine Weight:
- Hydraulic Cylinder Brand: Original
- Hydraulic Pump Brand: Original
- Hydraulic Valve Brand:
- Engine Brand:
- Power:
- Machinery Test Report: Provided
- Video Outgoing-inspection: Provided
- Core Components: Pressure Vessel, Motor, Other, Bearing, Gear, Pump, Gearbox, Engine, PLC
   Year: 2021
   Working Hours: 0-2000

13000 KG

Original Cummins

66KW