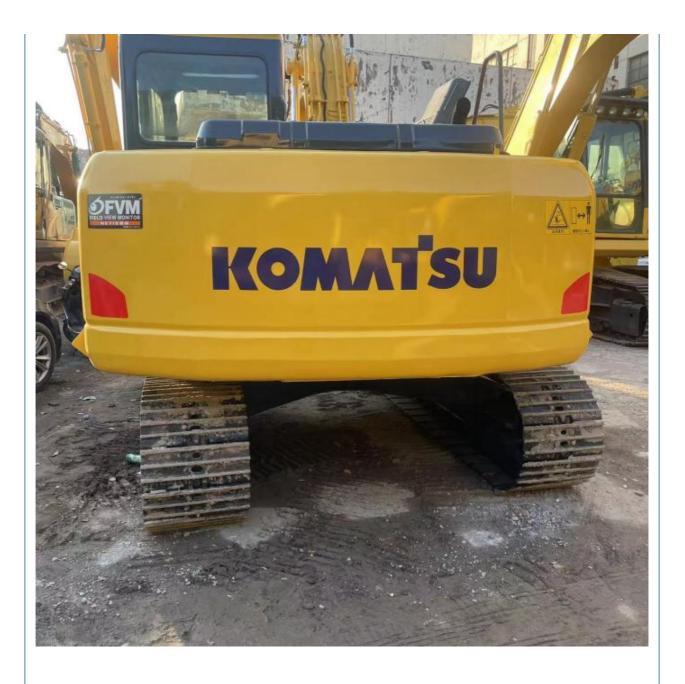

# 2023 Second Hand Komatsu PC130-7 Excavator with Grab Wooden Clamp within Your Budget

### **Product Specification**

- Showroom Location: None
  Operating Weight: 12600
  Bucket Capacity: 0.53m<sup>3</sup>
- Machine Weight:
- Hydraulic Cylinder Brand: Original
- Hydraulic Pump Brand: Original
- Hydraulic Valve Brand:
- Engine Brand:
- Power:
- Machinery Test Report: Provided
- Video Outgoing-inspection: Provided
- Core Components: Pressure Vessel, Motor, Other, Bearing, Gear, Pump, Gearbox, Engine, PLC
   Year: 2021
   Working Hours: 0-2000

13000 KG

Original Cummins

66KW