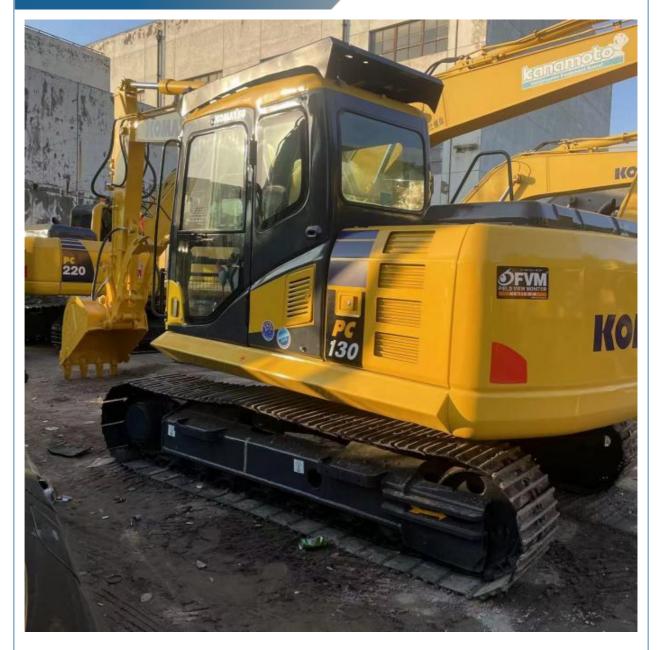

# 2023 Second Hand Komatsu PC130-7 Excavator with Grab Wooden Clamp within Your Budget

### **Product Specification**

- Showroom Location: None
  Operating Weight: 12600
  Bucket Capacity: 0.53m<sup>3</sup>
- Machine Weight:
- Hydraulic Cylinder Brand: Original
- Hydraulic Pump Brand: Original
- Hydraulic Valve Brand:
- Engine Brand:
- Power:
- Machinery Test Report: Provided
- Video Outgoing-inspection: Provided
- Core Components: Pressure Vessel, Motor, Other, Bearing, Gear, Pump, Gearbox, Engine, PLC
   Year: 2021
   Working Hours: 0-2000