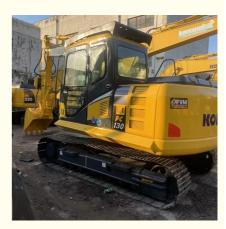

# 2023 Second Hand Komatsu PC130-7 Excavator with Grab Wooden Clamp within Your Budget

### **Product Specification**

- Showroom Location: None
  Operating Weight: 12600
  Bucket Capacity: 0.53m<sup>3</sup>
- Machine Weight:
- Hydraulic Cylinder Brand: Original
- Hydraulic Pump Brand: Original
- Hydraulic Valve Brand:
- Engine Brand:
- Power:
- Machinery Test Report: Provided
- Video Outgoing-inspection: Provided
- Core Components: Pressure Vessel, Motor, Other, Bearing, Gear, Pump, Gearbox, Engine, PLC
   Year: 2021
   Working Hours: 0-2000