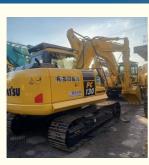

# 2023 Second Hand Komatsu PC130-7 Excavator with Grab Wooden Clamp within Your Budget

### **Product Specification**

- Showroom Location: None
  Operating Weight: 12600
  Bucket Capacity: 0.53m<sup>3</sup>
- Machine Weight:
- Hydraulic Cylinder Brand: Original
- Hydraulic Pump Brand: Original
- Hydraulic Valve Brand:
- Engine Brand:
- Power:
- Machinery Test Report: Provided
- Video Outgoing-inspection: Provided
- Core Components: Pressure Vessel, Motor, Other, Bearing, Gear, Pump, Gearbox, Engine, PLC
   Year: 2021
   Working Hours: 0-2000