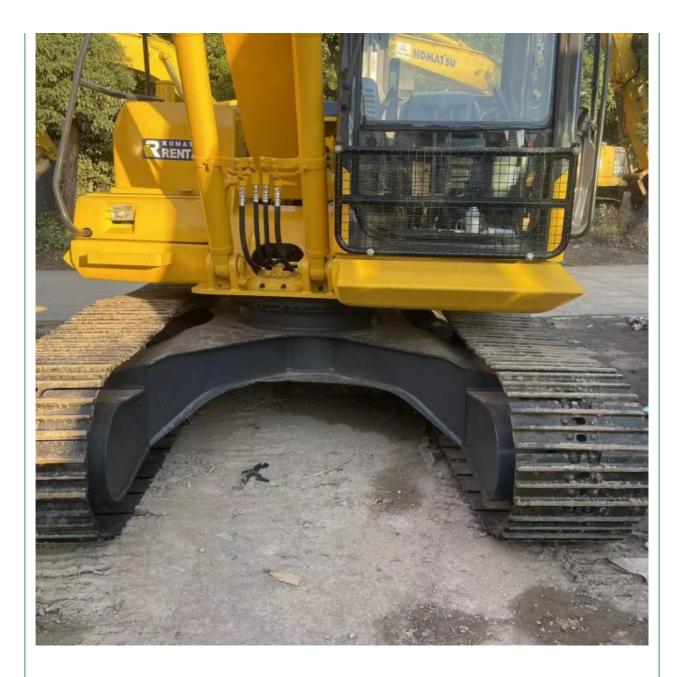

# 2023 Second Hand Komatsu PC130-7 Excavator with Grab Wooden Clamp within Your Budget

### **Product Specification**

- Showroom Location: None
  Operating Weight: 12600
  Bucket Capacity: 0.53m<sup>3</sup>
- Machine Weight:
- Hydraulic Cylinder Brand: Original
- Hydraulic Pump Brand: Original
- Hydraulic Valve Brand:
- Engine Brand:
- Power:
- Machinery Test Report: Provided
- Video Outgoing-inspection: Provided
- Core Components: Pressure Vessel, Motor, Other, Bearing, Gear, Pump, Gearbox, Engine, PLC
   Year: 2021
   Working Hours: 0-2000

13000 KG

Original Cummins

66KW