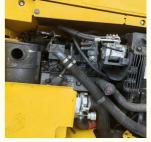

### **Product Specification**

Showroom Location: None · Operating Weight: 12600 0.53m<sup>3</sup> . Bucket Capacity: · Machine Weight: 13000 KG Hydraulic Cylinder Brand: Original • Hydraulic Pump Brand: Original Hydraulic Valve Brand: Original Cummins . Engine Brand: 66KW • Power: • Machinery Test Report: Provided • Video Outgoing-inspection: Provided

 Core Components: Pressure Vessel, Motor, Other, Bearing, Gear, Pump, Gearbox, Engine, PLC

Year: 2022Working Hours: 0-2000