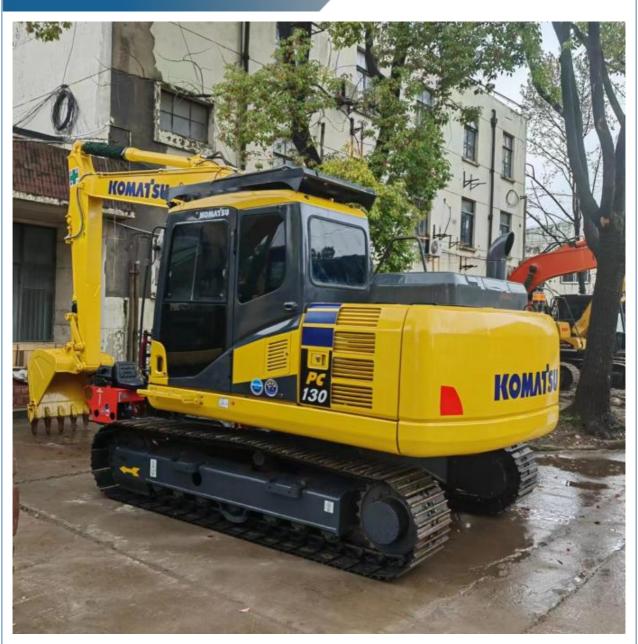

# Komatsu PC130 Excavator With Enclosed Cab 0.53m3 Bucket Capacity

### **Product Specification**

Showroom Location: None · Operating Weight: 12600 0.53m<sup>3</sup> . Bucket Capacity: · Machine Weight: 13000 KG Hydraulic Cylinder Brand: Original • Hydraulic Pump Brand: Original Hydraulic Valve Brand: Original Cummins . Engine Brand: 66KW • Power: • Machinery Test Report: Provided • Video Outgoing-inspection: Provided