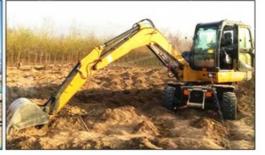

# Komatsu PC130 Excavator With Enclosed Cab 0.53m3 Bucket Capacity

### **Product Specification**

Showroom Location: None · Operating Weight: 12600 0.53m<sup>3</sup> . Bucket Capacity: · Machine Weight: 13000 KG Hydraulic Cylinder Brand: Original • Hydraulic Pump Brand: Original Hydraulic Valve Brand: Original Cummins . Engine Brand: 66KW • Power: • Machinery Test Report: Provided • Video Outgoing-inspection: Provided