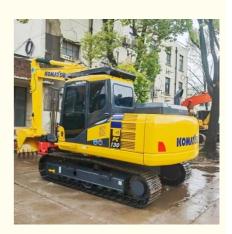

# Komatsu PC130 Excavator With Enclosed Cab 0.53m3 Bucket Capacity

### **Product Specification**

Showroom Location: None · Operating Weight: 12600 0.53m<sup>3</sup> . Bucket Capacity: · Machine Weight: 13000 KG Hydraulic Cylinder Brand: Original • Hydraulic Pump Brand: Original Hydraulic Valve Brand: Original Cummins . Engine Brand: 66KW • Power: • Machinery Test Report: Provided • Video Outgoing-inspection: Provided