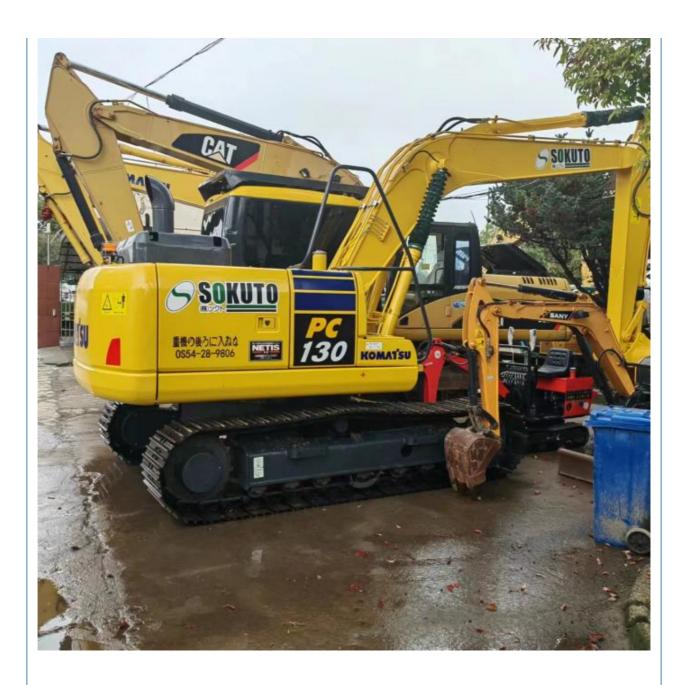

# Komatsu PC130 Excavator With Enclosed Cab 0.53m3 Bucket Capacity

### **Product Specification**

Showroom Location: None · Operating Weight: 12600 0.53m<sup>3</sup> . Bucket Capacity: · Machine Weight: 13000 KG Hydraulic Cylinder Brand: Original • Hydraulic Pump Brand: Original Hydraulic Valve Brand: Original Cummins . Engine Brand: 66KW • Power: • Machinery Test Report: Provided • Video Outgoing-inspection: Provided