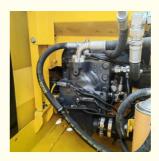

### **Product Specification**

Showroom Location: None · Operating Weight: 12600 0.53m<sup>3</sup> . Bucket Capacity: · Machine Weight: 13000 KG Hydraulic Cylinder Brand: Original • Hydraulic Pump Brand: Original Hydraulic Valve Brand: Original Cummins . Engine Brand: 66KW • Power: • Machinery Test Report: Provided • Video Outgoing-inspection: Provided

 Core Components: Pressure Vessel, Motor, Other, Bearing, Gear, Pump, Gearbox, Engine, PLC

Year: 2022Working Hours: 0-2000