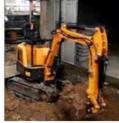

# Komatsu PC130 Excavator With Enclosed Cab 0.53m3 Bucket Capacity

### **Product Specification**

Showroom Location: None · Operating Weight: 12600 0.53m<sup>3</sup> . Bucket Capacity: · Machine Weight: 13000 KG Hydraulic Cylinder Brand: Original • Hydraulic Pump Brand: Original Hydraulic Valve Brand: Original Cummins . Engine Brand: 66KW • Power: • Machinery Test Report: Provided • Video Outgoing-inspection: Provided