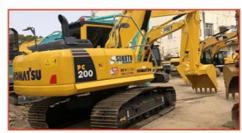

# Komatsu PC130 Excavator With Enclosed Cab 0.53m3 Bucket Capacity

### **Product Specification**

Showroom Location: None · Operating Weight: 12600 0.53m<sup>3</sup> . Bucket Capacity: · Machine Weight: 13000 KG Hydraulic Cylinder Brand: Original • Hydraulic Pump Brand: Original Hydraulic Valve Brand: Original Cummins . Engine Brand: 66KW • Power: • Machinery Test Report: Provided • Video Outgoing-inspection: Provided