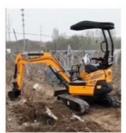

### **Product Specification**

Showroom Location: None · Operating Weight: 12600 0.53m<sup>3</sup> . Bucket Capacity: · Machine Weight: 13000 KG Hydraulic Cylinder Brand: Original • Hydraulic Pump Brand: Original Hydraulic Valve Brand: Original Cummins . Engine Brand: 66KW • Power: • Machinery Test Report: Provided • Video Outgoing-inspection: Provided

 Core Components: Pressure Vessel, Motor, Other, Bearing, Gear, Pump, Gearbox, Engine, PLC

Year: 2022Working Hours: 0-2000