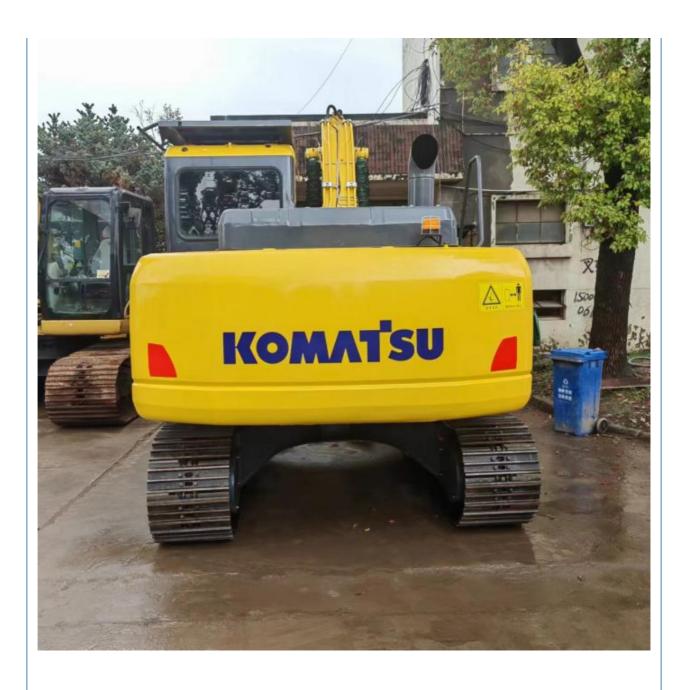

# Komatsu PC130 Excavator With Enclosed Cab 0.53m3 Bucket Capacity

### **Product Specification**

Showroom Location: None · Operating Weight: 12600 0.53m<sup>3</sup> . Bucket Capacity: · Machine Weight: 13000 KG Hydraulic Cylinder Brand: Original • Hydraulic Pump Brand: Original Hydraulic Valve Brand: Original Cummins . Engine Brand: 66KW • Power: • Machinery Test Report: Provided • Video Outgoing-inspection: Provided