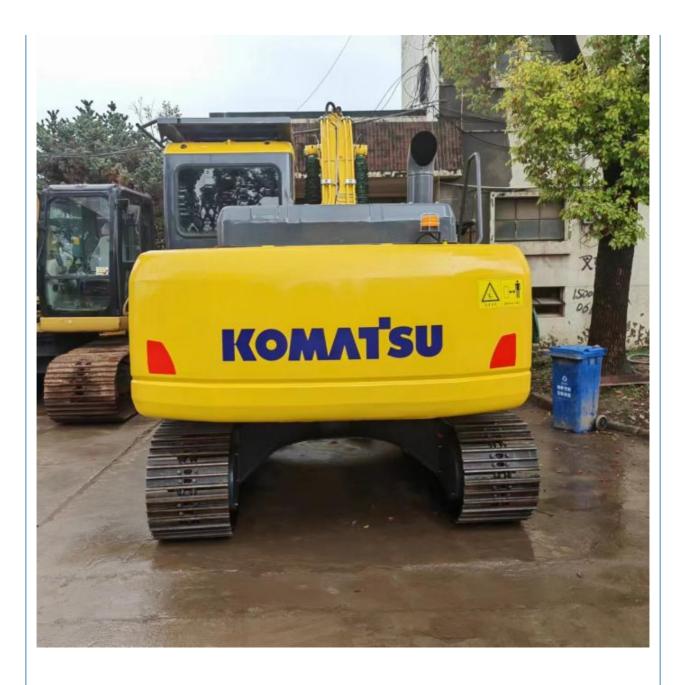

# **Original Komatsu PC130 Second-Hand Excavator with Original Parts**

### **Product Specification**

- Showroom Location:
- Operating Weight:
- Bucket Capacity:
- Machine Weight:
- Hydraulic Cylinder Brand: Original
- Hydraulic Pump Brand: Original
- Hydraulic Valve Brand:
- Engine Brand:
- Power:
- Machinery Test Report: Provided
- Video Outgoing-inspection: Provided
- Core Components: Pressure Vessel, Motor, Other, Bearing, Gear, Pump, Gearbox, Engine, PLC
- Year:
- Working Hours: