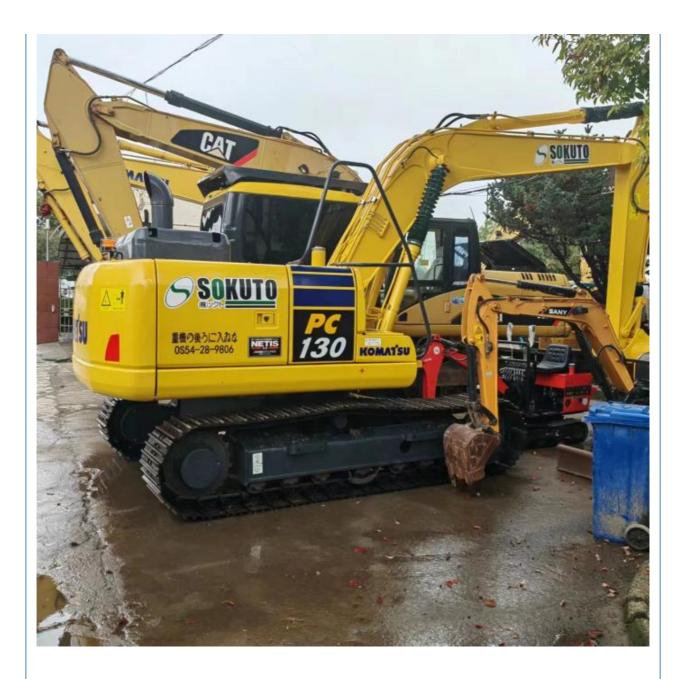

# **Original Komatsu PC130 Second-Hand Excavator with Original Parts**

### **Product Specification**

- Showroom Location:
- Operating Weight:
- Bucket Capacity:
- Machine Weight:
- Hydraulic Cylinder Brand: Original
- Hydraulic Pump Brand: Original
- Hydraulic Valve Brand:
- Engine Brand:
- Power:
- Machinery Test Report: Provided
- Video Outgoing-inspection: Provided
- Core Components: Pressure Vessel, Motor, Other, Bearing, Gear, Pump, Gearbox, Engine, PLC
- Year:
- Working Hours: