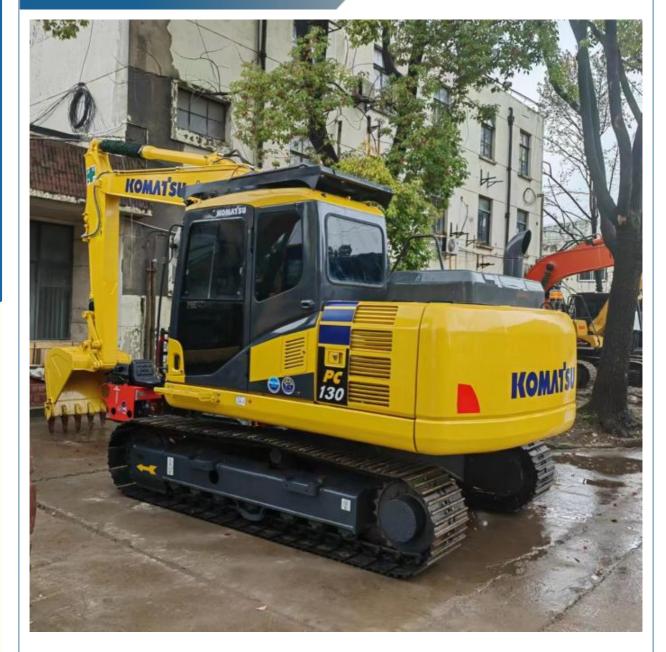

# **Original Komatsu PC130 Second-Hand Excavator with Original Parts**

### **Product Specification**

- Showroom Location:
- Operating Weight:
- Bucket Capacity:
- Machine Weight:
- Hydraulic Cylinder Brand: Original
- Hydraulic Pump Brand: Original
- Hydraulic Valve Brand:
- Engine Brand:
- Power:
- Machinery Test Report: Provided
- Video Outgoing-inspection: Provided
- Core Components: Pressure Vessel, Motor, Other, Bearing, Gear, Pump, Gearbox, Engine, PLC
- Year:
- Working Hours: