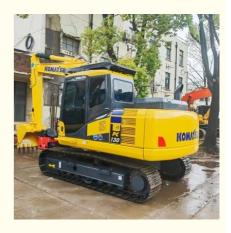

# **Original Komatsu PC130 Second-Hand Excavator with Original Parts**

### **Product Specification**

- Showroom Location:
- Operating Weight:
- Bucket Capacity:
- Machine Weight:
- Hydraulic Cylinder Brand: Original
- Hydraulic Pump Brand: Original
- Hydraulic Valve Brand:
- Engine Brand:
- Power:
- Machinery Test Report: Provided
- Video Outgoing-inspection: Provided
- Core Components: Pressure Vessel, Motor, Other, Bearing, Gear, Pump, Gearbox, Engine, PLC
- Year:
- Working Hours: