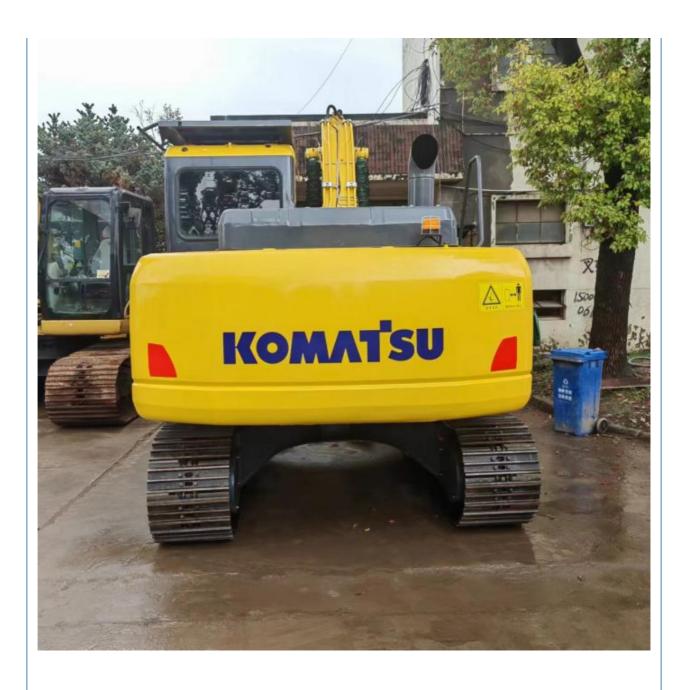

# Original Used second hand Komatsu 130 pc130-7 Crawler Excavator 13 ton used Komatsu Excavator

### **Product Specification**

Showroom Location: None · Operating Weight: 12600 0.53m<sup>3</sup> . Bucket Capacity: · Machine Weight: 13000 KG Hydraulic Cylinder Brand: Original • Hydraulic Pump Brand: Original Hydraulic Valve Brand: Original . Engine Brand: Cummins 66KW • Power: • Machinery Test Report: Provided • Video Outgoing-inspection: Provided