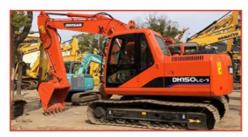

# Original Used second hand Komatsu 130 pc130-7 Crawler Excavator 13 ton used Komatsu Excavator

### **Product Specification**

Showroom Location: None · Operating Weight: 12600 0.53m<sup>3</sup> . Bucket Capacity: · Machine Weight: 13000 KG Hydraulic Cylinder Brand: Original • Hydraulic Pump Brand: Original Hydraulic Valve Brand: Original . Engine Brand: Cummins 66KW • Power: • Machinery Test Report: Provided • Video Outgoing-inspection: Provided