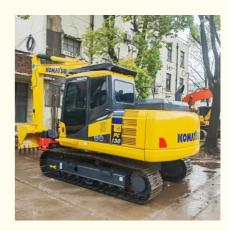

# Original Used second hand Komatsu 130 pc130-7 Crawler Excavator 13 ton used Komatsu Excavator

### **Product Specification**

Showroom Location: None · Operating Weight: 12600 0.53m<sup>3</sup> . Bucket Capacity: · Machine Weight: 13000 KG Hydraulic Cylinder Brand: Original • Hydraulic Pump Brand: Original Hydraulic Valve Brand: Original . Engine Brand: Cummins 66KW • Power: • Machinery Test Report: Provided • Video Outgoing-inspection: Provided