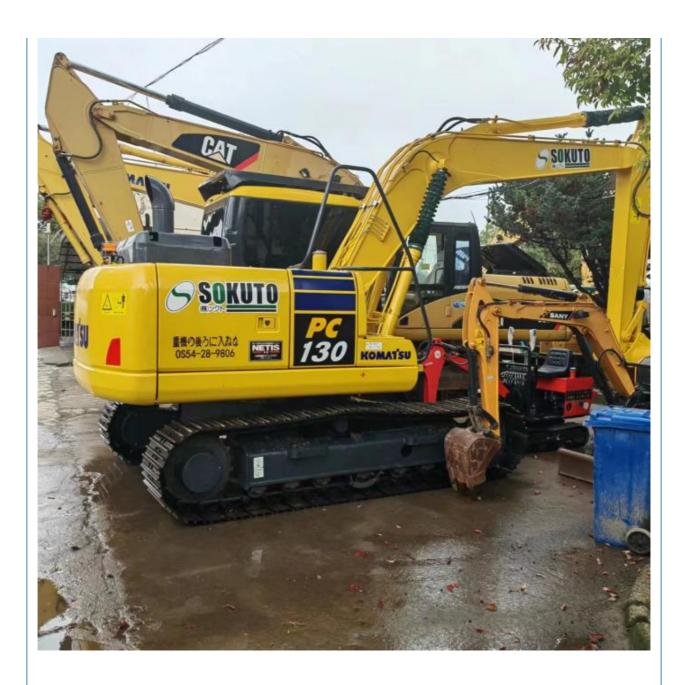

# Original Used second hand Komatsu 130 pc130-7 Crawler Excavator 13 ton used Komatsu Excavator

### **Product Specification**

Showroom Location: None · Operating Weight: 12600 0.53m<sup>3</sup> . Bucket Capacity: · Machine Weight: 13000 KG Hydraulic Cylinder Brand: Original • Hydraulic Pump Brand: Original Hydraulic Valve Brand: Original . Engine Brand: Cummins 66KW • Power: • Machinery Test Report: Provided • Video Outgoing-inspection: Provided

### More Images