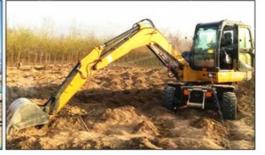

# Original Used second hand Komatsu 130 pc130-7 Crawler Excavator 13 ton used Komatsu Excavator

### **Product Specification**

Showroom Location: None · Operating Weight: 12600 0.53m<sup>3</sup> . Bucket Capacity: · Machine Weight: 13000 KG Hydraulic Cylinder Brand: Original • Hydraulic Pump Brand: Original Hydraulic Valve Brand: Original . Engine Brand: Cummins 66KW • Power: • Machinery Test Report: Provided • Video Outgoing-inspection: Provided