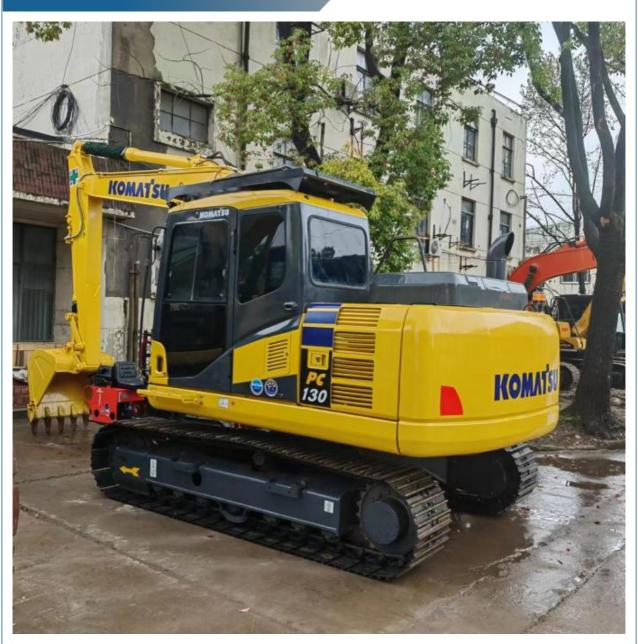

# Original Used second hand Komatsu 130 pc130-7 Crawler Excavator 13 ton used Komatsu Excavator

### **Product Specification**

Showroom Location: None · Operating Weight: 12600 0.53m<sup>3</sup> . Bucket Capacity: · Machine Weight: 13000 KG Hydraulic Cylinder Brand: Original • Hydraulic Pump Brand: Original Hydraulic Valve Brand: Original . Engine Brand: Cummins 66KW • Power: • Machinery Test Report: Provided • Video Outgoing-inspection: Provided