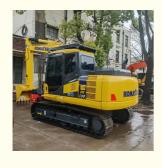

# Original Used second hand Komatsu 130 pc130-7 Crawler Excavator 13 ton used Komatsu Excavator

### **Product Specification**

Showroom Location: None · Operating Weight: 12600 0.53m<sup>3</sup> . Bucket Capacity: · Machine Weight: 13000 KG Hydraulic Cylinder Brand: Original • Hydraulic Pump Brand: Original Hydraulic Valve Brand: Original . Engine Brand: Cummins 66KW • Power: • Machinery Test Report: Provided • Video Outgoing-inspection: Provided