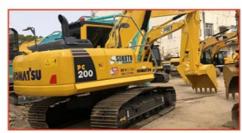

# Original Used second hand Komatsu 130 pc130-7 Crawler Excavator 13 ton used Komatsu Excavator

### **Product Specification**

Showroom Location: None · Operating Weight: 12600 0.53m<sup>3</sup> . Bucket Capacity: · Machine Weight: 13000 KG Hydraulic Cylinder Brand: Original • Hydraulic Pump Brand: Original Hydraulic Valve Brand: Original . Engine Brand: Cummins 66KW • Power: • Machinery Test Report: Provided • Video Outgoing-inspection: Provided