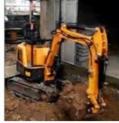

# Original Used second hand Komatsu 130 pc130-7 Crawler Excavator 13 ton used Komatsu Excavator

### **Product Specification**

Showroom Location: None · Operating Weight: 12600 0.53m<sup>3</sup> . Bucket Capacity: · Machine Weight: 13000 KG Hydraulic Cylinder Brand: Original • Hydraulic Pump Brand: Original Hydraulic Valve Brand: Original . Engine Brand: Cummins 66KW • Power: • Machinery Test Report: Provided • Video Outgoing-inspection: Provided