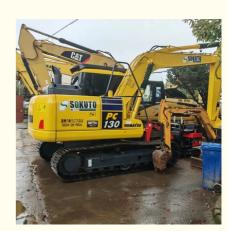

tor 13 ton used Komatsu Excavator

### **Basic Information**

Place of Origin: Japan
Brand Name: Komatsu
Certification: FQC2417101
Model Number: PC130
Minimum Order Quantity: 1unit

• Price: \$16,800.00/units 1-4 units

• Delivery Time: 7 days

Payment Terms: L/C, D/A, D/P, T/T
Supply Ability: 150units per months



### **Product Specification**

Showroom Location: None · Operating Weight: 12600 0.53m<sup>3</sup> . Bucket Capacity: · Machine Weight: 13000 KG Hydraulic Cylinder Brand: Original • Hydraulic Pump Brand: Original Hydraulic Valve Brand: Original . Engine Brand: Cummins 66KW • Power: • Machinery Test Report: Provided • Video Outgoing-inspection: Provided

Core Components:
 Pressure Vessel, Motor, Other, Bearing,

Gear, Pump, Gearbox, Engine, PLC

Year: 2022Working Hours: 0-2000



### More Images





















# HOT products Carter 305E Kubota U15 SY26U PC55MR Hitachi50U Hitachi 120 pc200 DH150 EC210 SWE80E9 SY215 SK200D HYUNDAI 220LC CAT320D DX225

### **Company Introduction**

Shanghai Hehuang Construction Machinery Co., Ltd., since its establishment on January 15, 2013, after 10 years of development, now has nearly 150 employees, has a large marketing team, after-sales team, sales and service team covering the whole country and overseas. In the future, Shanghai Hehuang will continue to take the four-in-one service system of "machine sales, after-sales service, parts supply and information feedback" as the basis, and provide thoughtful services for the majority of excavator customers with the world's technology and excellent quality and perfect service, s