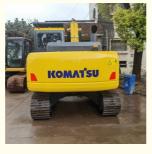

su Excavator

### **Basic Information**

Place of Origin: Japan
Brand Name: Komatsu
Certification: FQC2417101
Model Number: PC130
Minimum Order Quantity: 1unit

• Price: \$16,800.00/units 1-4 units

• Delivery Time: 7 days

Payment Terms: L/C, D/A, D/P, T/T
Supply Ability: 150units per months



### **Product Specification**

Showroom Location: None · Operating Weight: 12600 0.53m<sup>3</sup> . Bucket Capacity: · Machine Weight: 13000 KG Hydraulic Cylinder Brand: Original • Hydraulic Pump Brand: Original Hydraulic Valve Brand: Original . Engine Brand: Cummins 66KW • Power: • Machinery Test Report: Provided • Video Outgoing-inspection: Provided

Core Components:
 Pressure Vessel, Motor, Other, Bearing,

Gear, Pump, Gearbox, Engine, PLC

Year: 2022Working Hours: 0-2000



### More Images





















# HOT products Carter 305E Kubota U15 SY26U PC55MR Hitachi50U Hitachi 120 pc200 DH150 EC210 SWE80E9 SY215 SK200D HYUNDAI 220LC CAT320D DX225

### **Company Introduction**

Shanghai Hehuang Construction Machinery Co., Ltd., since its establishment on January 15, 2013, after 10 years of development, now has nearly 150 employees, has a large marketing team, after-sales team, sales and service team covering the whole country and overseas. In the future, Shanghai Hehuang will continue to take the four-in-one service system of "machine sales, after-sales service, parts supply and information feedback" as the basis, and provide thoughtful services for the majority of excavator customers with the world's technology and excellent quality and perfect service, so as to promote the c