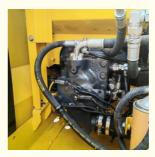

### **Product Specification**

Showroom Location: None · Operating Weight: 12600 0.53m<sup>3</sup> . Bucket Capacity: · Machine Weight: 13000 KG Hydraulic Cylinder Brand: Original • Hydraulic Pump Brand: Original Hydraulic Valve Brand: Original . Engine Brand: Cummins 66KW • Power: • Machinery Test Report: Provided • Video Outgoing-inspection: Provided

Core Components:
 Pressure Vessel, Motor, Other, Bearing,

Gear, Pump, Gearbox, Engine, PLC

Year: 2022Working Hours: 0-2000