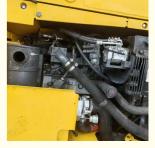

### **Product Specification**

Showroom Location: None · Operating Weight: 12600 0.53m<sup>3</sup> . Bucket Capacity: · Machine Weight: 13000 KG Hydraulic Cylinder Brand: Original • Hydraulic Pump Brand: Original Hydraulic Valve Brand: Original . Engine Brand: Cummins 66KW • Power: • Machinery Test Report: Provided • Video Outgoing-inspection: Provided

Core Components:
 Pressure Vessel, Motor, Other, Bearing,

Gear, Pump, Gearbox, Engine, PLC

Year: 2022Working Hours: 0-2000