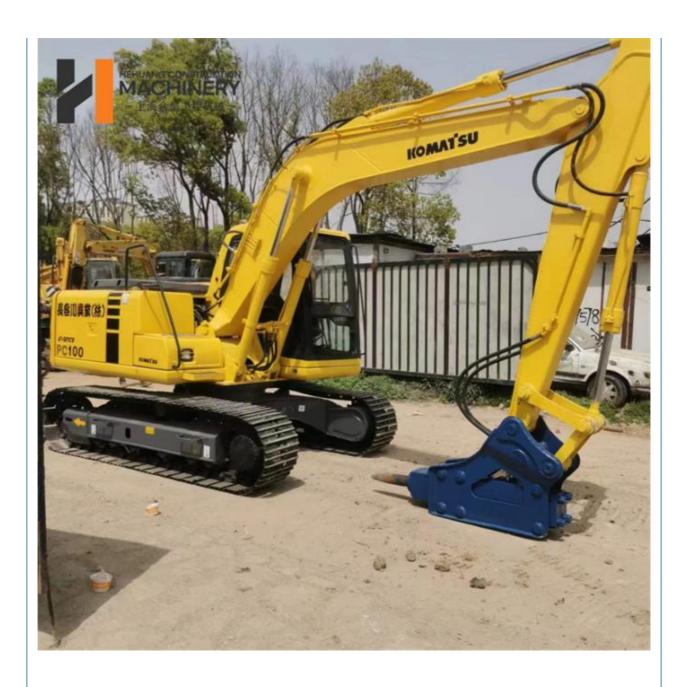

# 0.48m3 Bucket Capacity Used Komatsu PC100 Excavator 10000KG Machine Weight

### **Product Specification**

Showroom Location: None · Operating Weight: 10980 0.48m<sup>3</sup> . Bucket Capacity: • Machine Weight: 10000 KG Hydraulic Cylinder Brand: Original • Hydraulic Pump Brand: Original • Hydraulic Valve Brand: Original Cummins . Engine Brand: 66KW • Power: • Machinery Test Report: Provided • Video Outgoing-inspection: Provided