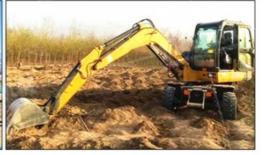

# 0.48m3 Bucket Capacity Used Komatsu PC100 Excavator 10000KG Machine Weight

### **Product Specification**

Showroom Location: None · Operating Weight: 10980 0.48m<sup>3</sup> . Bucket Capacity: • Machine Weight: 10000 KG Hydraulic Cylinder Brand: Original • Hydraulic Pump Brand: Original • Hydraulic Valve Brand: Original Cummins . Engine Brand: 66KW • Power: • Machinery Test Report: Provided • Video Outgoing-inspection: Provided