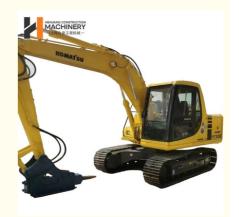

# 0.48m3 Bucket Capacity Used Komatsu PC100 Excavator 10000KG Machine Weight

### **Product Specification**

Showroom Location: None · Operating Weight: 10980 0.48m<sup>3</sup> . Bucket Capacity: • Machine Weight: 10000 KG Hydraulic Cylinder Brand: Original • Hydraulic Pump Brand: Original • Hydraulic Valve Brand: Original Cummins . Engine Brand: 66KW • Power: • Machinery Test Report: Provided • Video Outgoing-inspection: Provided