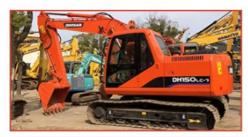

# 0.48m3 Bucket Capacity Used Komatsu PC100 Excavator 10000KG Machine Weight

### **Product Specification**

Showroom Location: None · Operating Weight: 10980 0.48m<sup>3</sup> . Bucket Capacity: • Machine Weight: 10000 KG Hydraulic Cylinder Brand: Original • Hydraulic Pump Brand: Original • Hydraulic Valve Brand: Original Cummins . Engine Brand: 66KW • Power: • Machinery Test Report: Provided • Video Outgoing-inspection: Provided