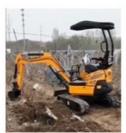

# 0.48m3 Bucket Capacity Used Komatsu PC100 Excavator 10000KG Machine Weight

### **Product Specification**

Showroom Location: None · Operating Weight: 10980 0.48m<sup>3</sup> . Bucket Capacity: • Machine Weight: 10000 KG Hydraulic Cylinder Brand: Original • Hydraulic Pump Brand: Original • Hydraulic Valve Brand: Original Cummins . Engine Brand: 66KW • Power: • Machinery Test Report: Provided • Video Outgoing-inspection: Provided