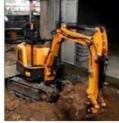

# 0.48m3 Bucket Capacity Used Komatsu PC100 Excavator 10000KG Machine Weight

### **Product Specification**

Showroom Location: None · Operating Weight: 10980 0.48m<sup>3</sup> . Bucket Capacity: • Machine Weight: 10000 KG Hydraulic Cylinder Brand: Original • Hydraulic Pump Brand: Original • Hydraulic Valve Brand: Original Cummins . Engine Brand: 66KW • Power: • Machinery Test Report: Provided • Video Outgoing-inspection: Provided