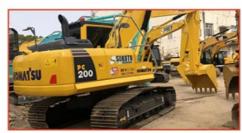

# 0.48m3 Bucket Capacity Used Komatsu PC100 Excavator 10000KG Machine Weight

### **Product Specification**

Showroom Location: None · Operating Weight: 10980 0.48m<sup>3</sup> . Bucket Capacity: • Machine Weight: 10000 KG Hydraulic Cylinder Brand: Original • Hydraulic Pump Brand: Original • Hydraulic Valve Brand: Original Cummins . Engine Brand: 66KW • Power: • Machinery Test Report: Provided • Video Outgoing-inspection: Provided