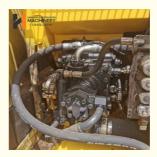

### **Product Specification**

Showroom Location: None · Operating Weight: 10980 0.48m<sup>3</sup> . Bucket Capacity: • Machine Weight: 10000 KG Hydraulic Cylinder Brand: Original • Hydraulic Pump Brand: Original • Hydraulic Valve Brand: Original Cummins . Engine Brand: 66KW • Power: • Machinery Test Report: Provided • Video Outgoing-inspection: Provided

• Core Components: Pressure Vessel, Motor, Other, Bearing,

Gear, Pump, Engine, PLC

Year: 2021Working Hours: 0-2000