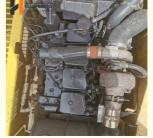

### **Product Specification**

Showroom Location: None · Operating Weight: 10980 0.48m<sup>3</sup> . Bucket Capacity: • Machine Weight: 10000 KG Hydraulic Cylinder Brand: Original • Hydraulic Pump Brand: Original • Hydraulic Valve Brand: Original Cummins . Engine Brand: 66KW • Power: • Machinery Test Report: Provided • Video Outgoing-inspection: Provided

• Core Components: Pressure Vessel, Motor, Other, Bearing,

Gear, Pump, Engine, PLC

Year: 2021Working Hours: 0-2000