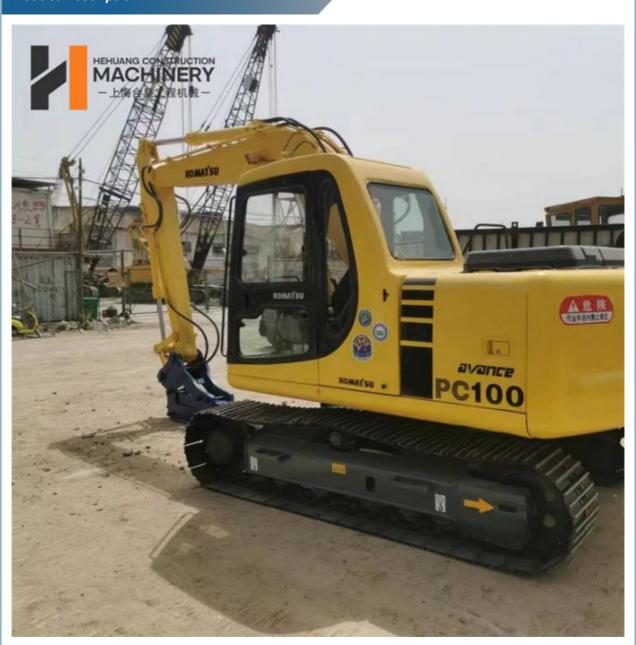

# 0.48m3 Bucket Capacity Used Komatsu PC100 Excavator 10000KG Machine Weight

### **Product Specification**

Showroom Location: None · Operating Weight: 10980 0.48m<sup>3</sup> . Bucket Capacity: • Machine Weight: 10000 KG Hydraulic Cylinder Brand: Original • Hydraulic Pump Brand: Original • Hydraulic Valve Brand: Original Cummins . Engine Brand: 66KW • Power: • Machinery Test Report: Provided • Video Outgoing-inspection: Provided