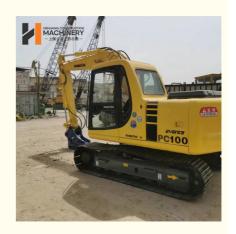

# 0.48m3 Bucket Capacity Used Komatsu PC100 Excavator 10000KG Machine Weight

### **Product Specification**

Showroom Location: None · Operating Weight: 10980 0.48m<sup>3</sup> . Bucket Capacity: • Machine Weight: 10000 KG Hydraulic Cylinder Brand: Original • Hydraulic Pump Brand: Original • Hydraulic Valve Brand: Original Cummins . Engine Brand: 66KW • Power: • Machinery Test Report: Provided • Video Outgoing-inspection: Provided