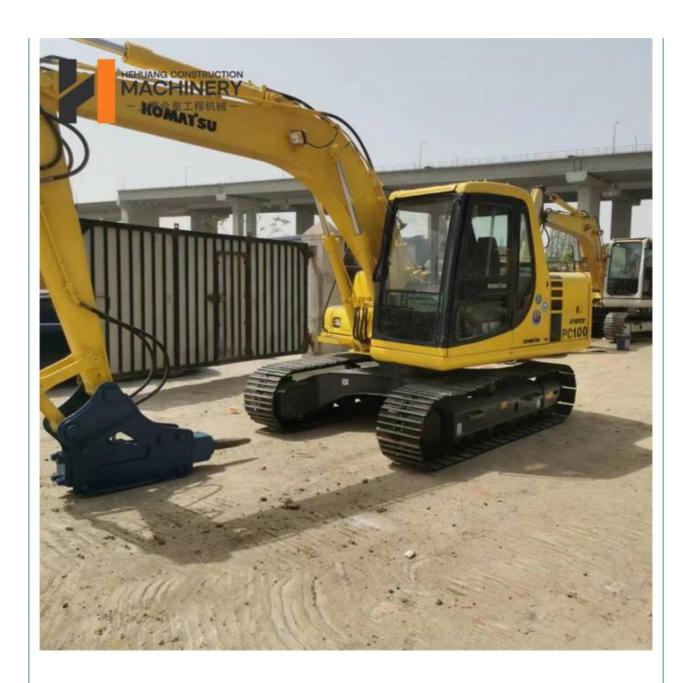

# 0.48m3 Bucket Capacity Used Komatsu PC100 Excavator 10000KG Machine Weight

### **Product Specification**

Showroom Location: None · Operating Weight: 10980 0.48m<sup>3</sup> . Bucket Capacity: • Machine Weight: 10000 KG Hydraulic Cylinder Brand: Original • Hydraulic Pump Brand: Original • Hydraulic Valve Brand: Original Cummins . Engine Brand: 66KW • Power: • Machinery Test Report: Provided • Video Outgoing-inspection: Provided