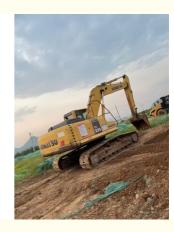

# 110KW Power Used Komatsu PC220 Excavator From Japan With 23100kg **Operating Weight**

### **Product Specification**

- Showroom Location:
- Operating Weight:
- Bucket Capacity:
- Machine Weight:
- Hydraulic Cylinder Brand: Original
- Hydraulic Pump Brand: Original Original
- Hydraulic Valve Brand:
- . Engine Brand:
- 110KW • Power:
- Machinery Test Report: Provided
- Video Outgoing-inspection: Provided
- Core Components: Pressure Vessel, Motor, Other, Bearing, Gear, Pump, Gearbox, Engine, PLC • Year: 2020 Working Hours: 4001-6000

None

23100

22000 KG

Cummins

1m<sup>3</sup>