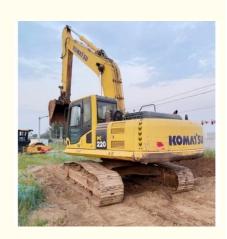

# 110KW Power Used Komatsu PC220 Excavator From Japan With 23100kg **Operating Weight**

### **Product Specification**

- Showroom Location:
- Operating Weight:
- Bucket Capacity:
- Machine Weight:
- Hydraulic Cylinder Brand: Original
- Hydraulic Pump Brand: Original Original
- Hydraulic Valve Brand:
- . Engine Brand:
- 110KW • Power:
- Machinery Test Report: Provided
- Video Outgoing-inspection: Provided
- Core Components: Pressure Vessel, Motor, Other, Bearing, Gear, Pump, Gearbox, Engine, PLC • Year: 2020 Working Hours: 4001-6000

None

23100

22000 KG

Cummins

1m<sup>3</sup>