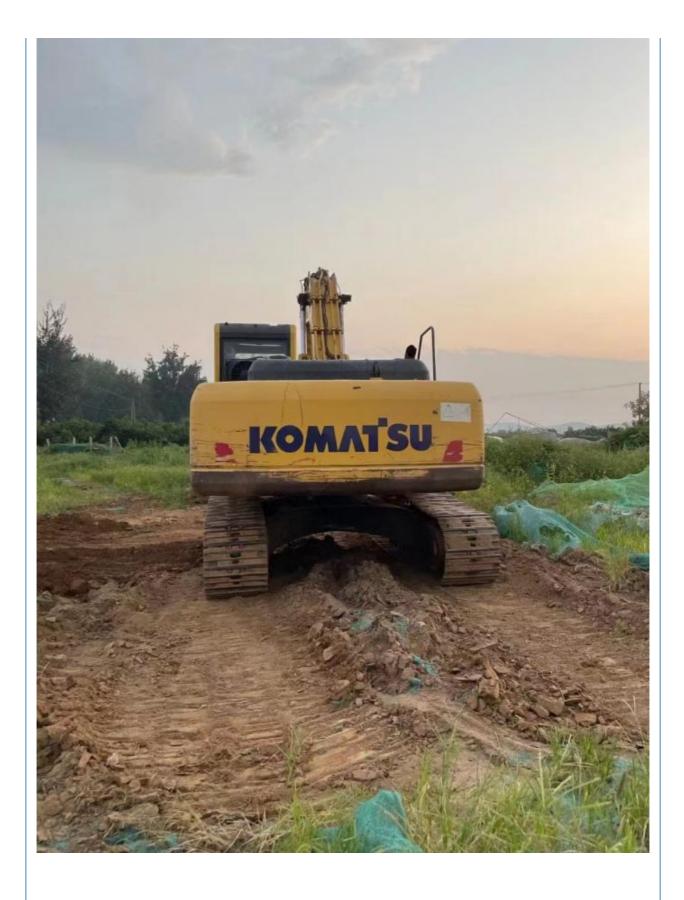

# 110KW Power Used Komatsu PC220 Excavator From Japan With 23100kg **Operating Weight**

### **Product Specification**

- Showroom Location:
- Operating Weight:
- Bucket Capacity:
- Machine Weight:
- Hydraulic Cylinder Brand: Original
- Hydraulic Pump Brand: Original Original
- Hydraulic Valve Brand:
- . Engine Brand:
- 110KW • Power:
- Machinery Test Report: Provided
- Video Outgoing-inspection: Provided
- Core Components: Pressure Vessel, Motor, Other, Bearing, Gear, Pump, Gearbox, Engine, PLC • Year: 2020 Working Hours: 4001-6000

None

23100

22000 KG

Cummins

1m<sup>3</sup>