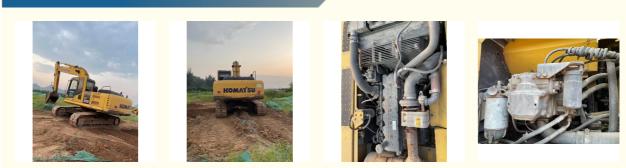

# 110KW Power Used Komatsu PC220 Excavator From Japan With 23100kg **Operating Weight**

### **Basic Information**

- Place of Origin:
- Price:
- Japan
  - \$19,700.00/units 1-4 units



### **Product Specification**

- Showroom Location:
- Operating Weight:
- Bucket Capacity:
- Machine Weight:
- Hydraulic Cylinder Brand: Original
- Hydraulic Pump Brand: Original Original
- Hydraulic Valve Brand:
- . Engine Brand:
- 110KW • Power:
- Machinery Test Report: Provided
- Video Outgoing-inspection: Provided
- Core Components: Pressure Vessel, Motor, Other, Bearing, Gear, Pump, Gearbox, Engine, PLC • Year: 2020 Working Hours: 4001-6000

None

23100

22000 KG

Cummins

1m<sup>3</sup>



### More Images





**Our Product Introduction** 











# **Company Introduction**

Shanghai Hehuang Construction Machinery Co., Ltd., since its establishment on January 15, 2013, after 10 years of development, now has nearly 150 employees, has a large marketing team, after-sales team, sales and service team covering the whole country and overseas. In the future, Shanghai Hehuang will continue to take the four-in-one service system of "machine sales, after-sales service, parts supply and information feedback" as the basis, and provide thoughtful services for the majority of excavator customers with the world's technology and excellent quality and perfect service, so as to promote the continuous development of China's construction machinery industry to a higher level. As



a second-hand excavator sal