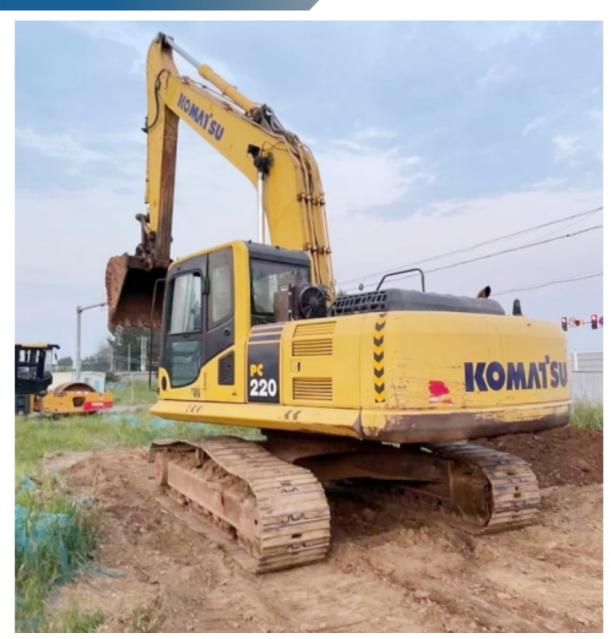

# 110KW Power Used Komatsu PC220 Excavator From Japan With 23100kg **Operating Weight**

### **Product Specification**

- Showroom Location:
- Operating Weight:
- Bucket Capacity:
- Machine Weight:
- Hydraulic Cylinder Brand: Original
- Hydraulic Pump Brand: Original Original
- Hydraulic Valve Brand:
- . Engine Brand:
- 110KW • Power:
- Machinery Test Report: Provided
- Video Outgoing-inspection: Provided
- Core Components: Pressure Vessel, Motor, Other, Bearing, Gear, Pump, Gearbox, Engine, PLC • Year: 2020 Working Hours: 4001-6000

None

23100

22000 KG

Cummins

1m<sup>3</sup>