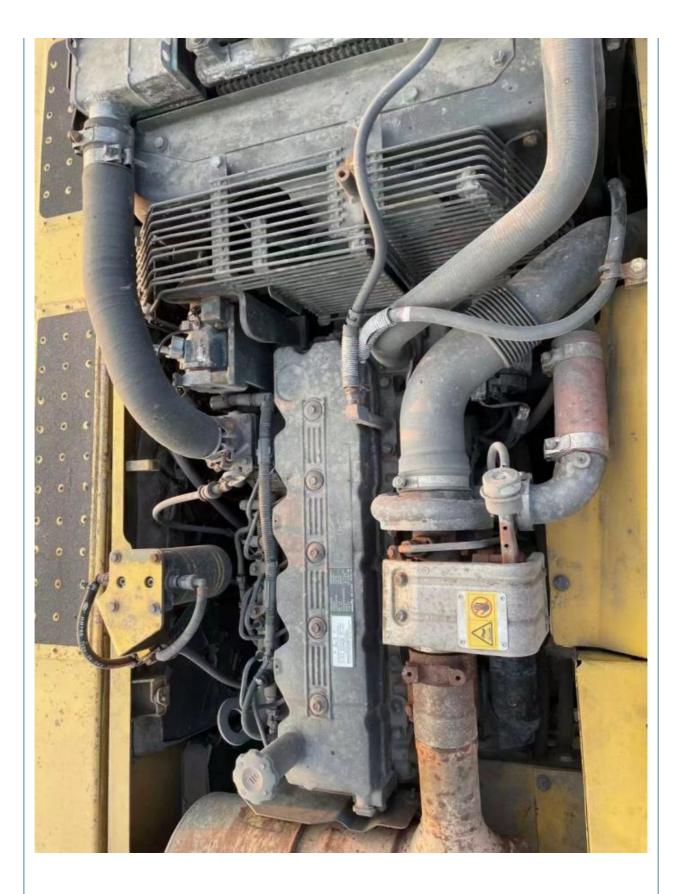

### **Product Specification**

- Showroom Location:
- Operating Weight:
- Bucket Capacity:
- Machine Weight:
- Hydraulic Cylinder Brand: Original
- Hydraulic Pump Brand: Original Original
- Hydraulic Valve Brand:
- . Engine Brand:
- 110KW • Power:
- Machinery Test Report: Provided
- Video Outgoing-inspection: Provided
- Core Components: Pressure Vessel, Motor, Other, Bearing, Gear, Pump, Gearbox, Engine, PLC • Year: 2020 Working Hours: 4001-6000

None

23100

22000 KG

Cummins

1m<sup>3</sup>