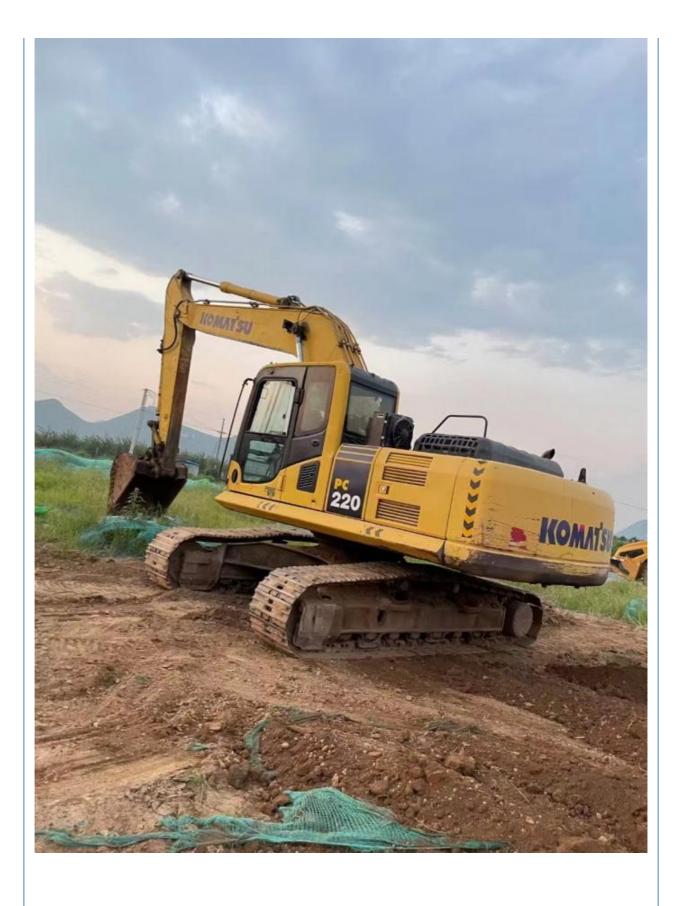

# 110KW Power Used Komatsu PC220 Excavator From Japan With 23100kg **Operating Weight**

### **Product Specification**

- Showroom Location:
- Operating Weight:
- Bucket Capacity:
- Machine Weight:
- Hydraulic Cylinder Brand: Original
- Hydraulic Pump Brand: Original Original
- Hydraulic Valve Brand:
- . Engine Brand:
- 110KW • Power:
- Machinery Test Report: Provided
- Video Outgoing-inspection: Provided
- Core Components: Pressure Vessel, Motor, Other, Bearing, Gear, Pump, Gearbox, Engine, PLC • Year: 2020 Working Hours: 4001-6000

None

23100

22000 KG

Cummins

1m<sup>3</sup>