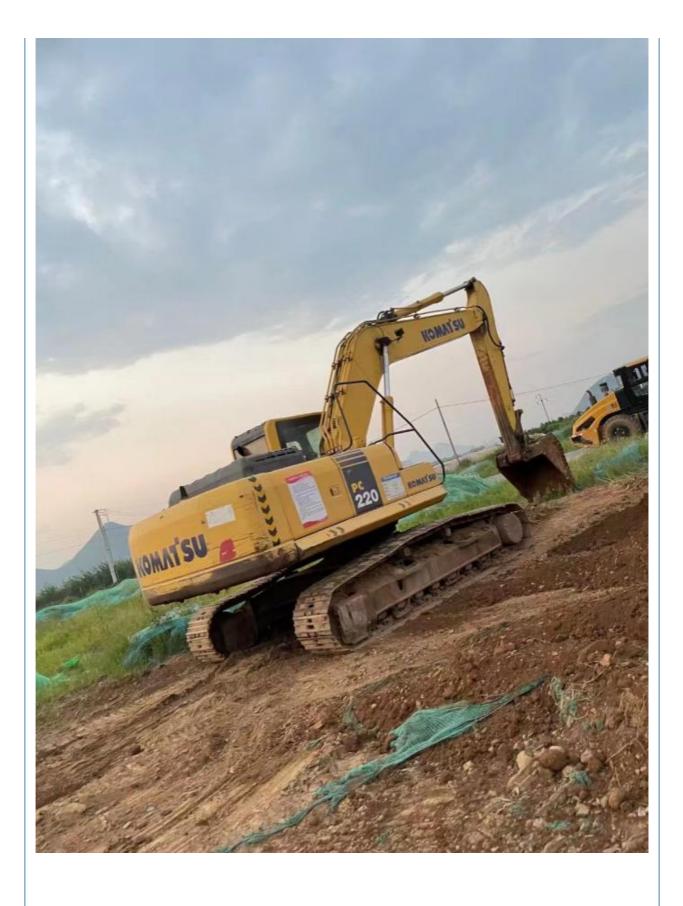

# 110KW Power Used Komatsu PC220 Excavator From Japan With 23100kg **Operating Weight**

### **Product Specification**

- Showroom Location:
- Operating Weight:
- Bucket Capacity:
- Machine Weight:
- Hydraulic Cylinder Brand: Original
- Hydraulic Pump Brand: Original Original
- Hydraulic Valve Brand:
- . Engine Brand:
- 110KW • Power:
- Machinery Test Report: Provided
- Video Outgoing-inspection: Provided
- Core Components: Pressure Vessel, Motor, Other, Bearing, Gear, Pump, Gearbox, Engine, PLC • Year: 2020 Working Hours: 4001-6000

None

23100

22000 KG

Cummins

1m<sup>3</sup>