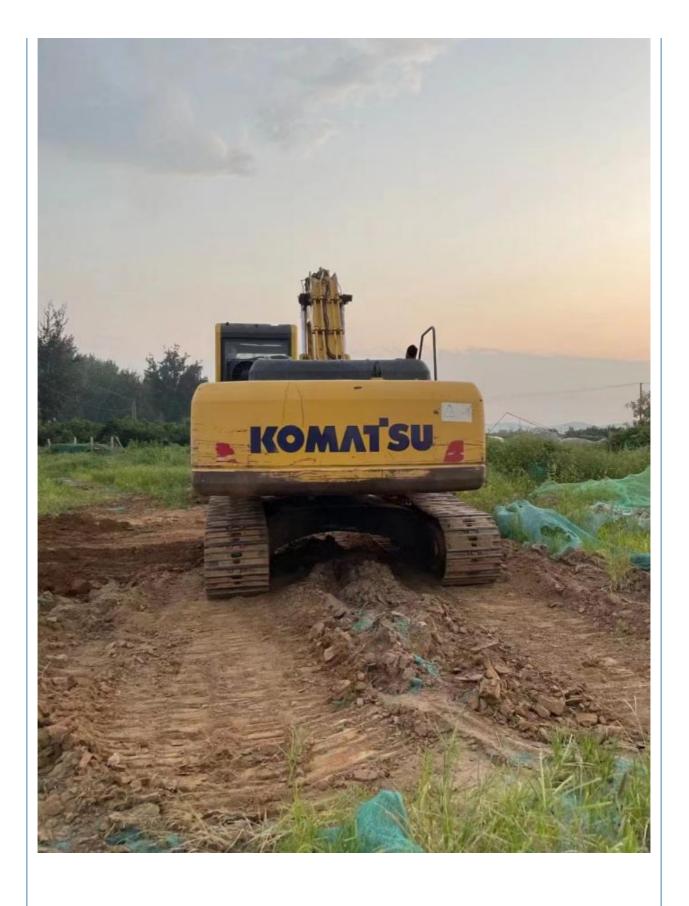

# Used Komatsu PC220-8 Excavator 23100kg Operating Weight in Good Working Condition

#### **Product Specification**

Showroom Location: None · Operating Weight: 23100 . Bucket Capacity: 1 m<sup>3</sup> • Machine Weight: 22000 KG Hydraulic Cylinder Brand: Original • Hydraulic Pump Brand: Original Hydraulic Valve Brand: Original Cummins . Engine Brand: 110KW • Power: • Machinery Test Report: Provided • Video Outgoing-inspection: Provided

 Core Components: Pressure Vessel, Motor, Other, Bearing, Gear, Pump, Gearbox, Engine, PLC

Year: 2020Working Hours: 4001-6000