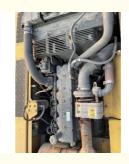

#### **Product Specification**

Showroom Location: None · Operating Weight: 23100 . Bucket Capacity: 1 m<sup>3</sup> • Machine Weight: 22000 KG Hydraulic Cylinder Brand: Original • Hydraulic Pump Brand: Original Hydraulic Valve Brand: Original Cummins . Engine Brand: 110KW • Power: • Machinery Test Report: Provided • Video Outgoing-inspection: Provided

 Core Components: Pressure Vessel, Motor, Other, Bearing, Gear, Pump, Gearbox, Engine, PLC

Year: 2020Working Hours: 4001-6000