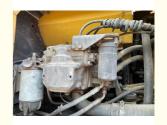

#### **Product Specification**

Showroom Location: None · Operating Weight: 23100 . Bucket Capacity: 1 m<sup>3</sup> • Machine Weight: 22000 KG Hydraulic Cylinder Brand: Original • Hydraulic Pump Brand: Original Hydraulic Valve Brand: Original Cummins . Engine Brand: 110KW • Power: • Machinery Test Report: Provided • Video Outgoing-inspection: Provided

 Core Components: Pressure Vessel, Motor, Other, Bearing, Gear, Pump, Gearbox, Engine, PLC

Year: 2020Working Hours: 4001-6000