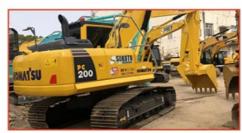

# Used Komatsu PC220-8 Excavator 23100kg Operating Weight in Good Working Condition

#### **Product Specification**

Showroom Location: None · Operating Weight: 23100 . Bucket Capacity: 1 m<sup>3</sup> • Machine Weight: 22000 KG Hydraulic Cylinder Brand: Original • Hydraulic Pump Brand: Original Hydraulic Valve Brand: Original Cummins . Engine Brand: 110KW • Power: • Machinery Test Report: Provided • Video Outgoing-inspection: Provided

 Core Components: Pressure Vessel, Motor, Other, Bearing, Gear, Pump, Gearbox, Engine, PLC

Year: 2020Working Hours: 4001-6000