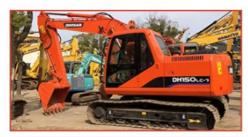

# Used Komatsu PC220-8 Excavator 23100kg Operating Weight in Good Working Condition

#### **Product Specification**

Showroom Location: None · Operating Weight: 23100 . Bucket Capacity: 1 m<sup>3</sup> • Machine Weight: 22000 KG Hydraulic Cylinder Brand: Original • Hydraulic Pump Brand: Original Hydraulic Valve Brand: Original Cummins . Engine Brand: 110KW • Power: • Machinery Test Report: Provided • Video Outgoing-inspection: Provided

 Core Components: Pressure Vessel, Motor, Other, Bearing, Gear, Pump, Gearbox, Engine, PLC

Year: 2020Working Hours: 4001-6000