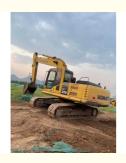

# Used Komatsu PC220-8 Excavator 23100kg Operating Weight in Good Working Condition

#### **Product Specification**

Showroom Location: None · Operating Weight: 23100 . Bucket Capacity: 1 m<sup>3</sup> • Machine Weight: 22000 KG Hydraulic Cylinder Brand: Original • Hydraulic Pump Brand: Original Hydraulic Valve Brand: Original Cummins . Engine Brand: 110KW • Power: • Machinery Test Report: Provided • Video Outgoing-inspection: Provided

 Core Components: Pressure Vessel, Motor, Other, Bearing, Gear, Pump, Gearbox, Engine, PLC

Year: 2020Working Hours: 4001-6000