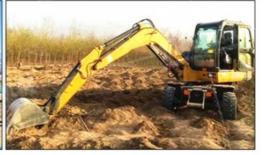

# Used Komatsu PC220-8 Excavator 23100kg Operating Weight in Good Working Condition

#### **Product Specification**

Showroom Location: None · Operating Weight: 23100 . Bucket Capacity: 1 m<sup>3</sup> • Machine Weight: 22000 KG Hydraulic Cylinder Brand: Original • Hydraulic Pump Brand: Original Hydraulic Valve Brand: Original Cummins . Engine Brand: 110KW • Power: • Machinery Test Report: Provided • Video Outgoing-inspection: Provided