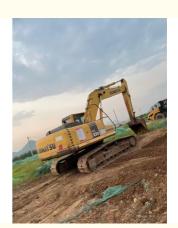

# Used Komatsu PC220-8 Excavator 23100kg Operating Weight in Good Working Condition

#### **Product Specification**

Showroom Location: None · Operating Weight: 23100 . Bucket Capacity: 1 m<sup>3</sup> • Machine Weight: 22000 KG Hydraulic Cylinder Brand: Original • Hydraulic Pump Brand: Original Hydraulic Valve Brand: Original Cummins . Engine Brand: 110KW • Power: • Machinery Test Report: Provided • Video Outgoing-inspection: Provided

 Core Components: Pressure Vessel, Motor, Other, Bearing, Gear, Pump, Gearbox, Engine, PLC

Year: 2020Working Hours: 4001-6000