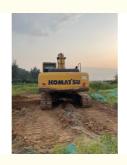

# Used Komatsu PC220-8 Excavator 23100kg Operating Weight in Good Working Condition

#### **Product Specification**

Showroom Location: None · Operating Weight: 23100 . Bucket Capacity: 1 m<sup>3</sup> • Machine Weight: 22000 KG Hydraulic Cylinder Brand: Original • Hydraulic Pump Brand: Original Hydraulic Valve Brand: Original Cummins . Engine Brand: 110KW • Power: • Machinery Test Report: Provided • Video Outgoing-inspection: Provided

 Core Components: Pressure Vessel, Motor, Other, Bearing, Gear, Pump, Gearbox, Engine, PLC

Year: 2020Working Hours: 4001-6000