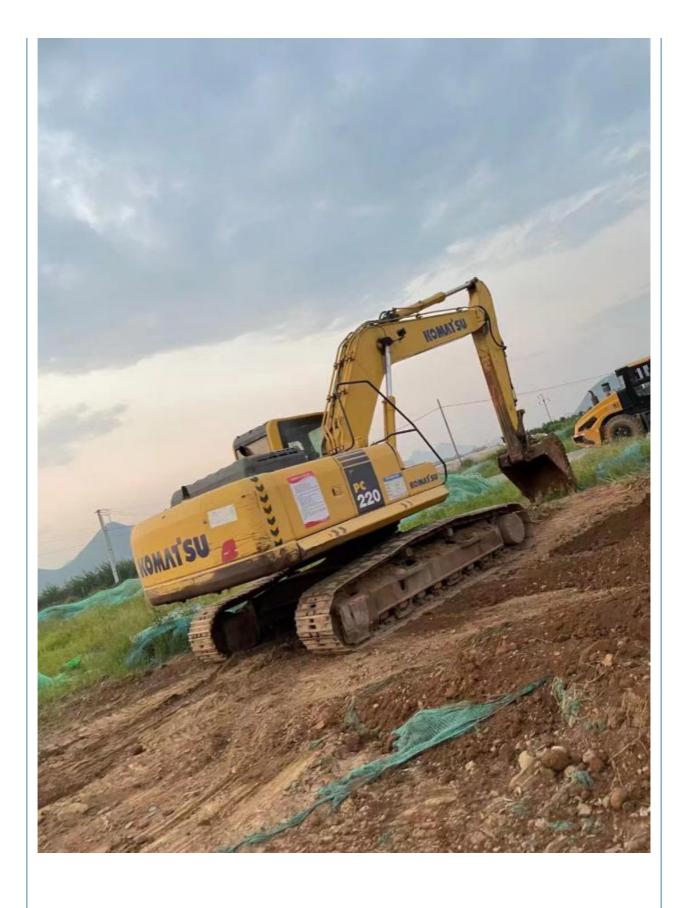

# Used Komatsu PC220-8 Excavator 23100kg Operating Weight in Good Working Condition

#### **Product Specification**

Showroom Location: None · Operating Weight: 23100 . Bucket Capacity: 1 m<sup>3</sup> • Machine Weight: 22000 KG Hydraulic Cylinder Brand: Original • Hydraulic Pump Brand: Original Hydraulic Valve Brand: Original Cummins . Engine Brand: 110KW • Power: • Machinery Test Report: Provided • Video Outgoing-inspection: Provided

 Core Components: Pressure Vessel, Motor, Other, Bearing, Gear, Pump, Gearbox, Engine, PLC

Year: 2020Working Hours: 4001-6000