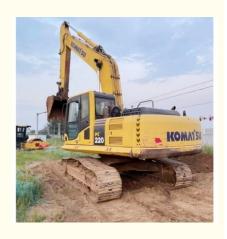

# Used Komatsu PC220-8 Excavator 23100kg Operating Weight in Good Working Condition

#### **Product Specification**

Showroom Location: None · Operating Weight: 23100 . Bucket Capacity: 1 m<sup>3</sup> • Machine Weight: 22000 KG Hydraulic Cylinder Brand: Original • Hydraulic Pump Brand: Original Hydraulic Valve Brand: Original Cummins . Engine Brand: 110KW • Power: • Machinery Test Report: Provided • Video Outgoing-inspection: Provided

 Core Components: Pressure Vessel, Motor, Other, Bearing, Gear, Pump, Gearbox, Engine, PLC

Year: 2020Working Hours: 4001-6000