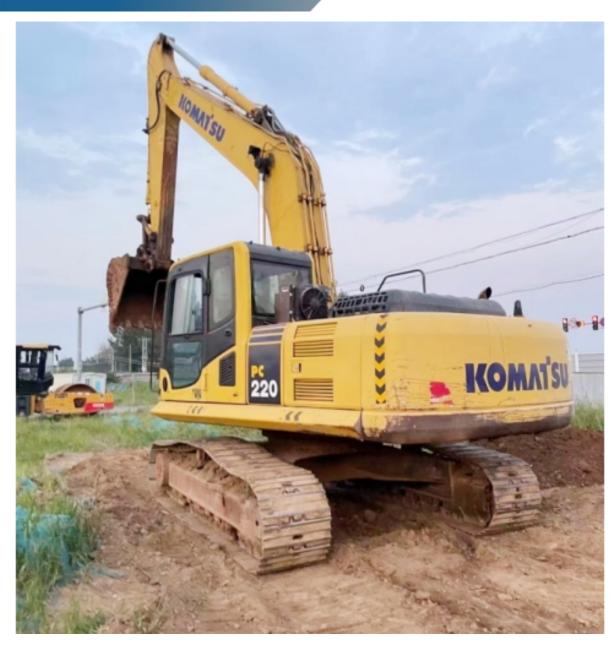

# Used Komatsu PC220-8 Excavator 23100kg Operating Weight in Good Working Condition

#### **Product Specification**

Showroom Location: None · Operating Weight: 23100 . Bucket Capacity: 1 m<sup>3</sup> • Machine Weight: 22000 KG Hydraulic Cylinder Brand: Original • Hydraulic Pump Brand: Original Hydraulic Valve Brand: Original Cummins . Engine Brand: 110KW • Power: • Machinery Test Report: Provided • Video Outgoing-inspection: Provided

 Core Components: Pressure Vessel, Motor, Other, Bearing, Gear, Pump, Gearbox, Engine, PLC

Year: 2020Working Hours: 4001-6000