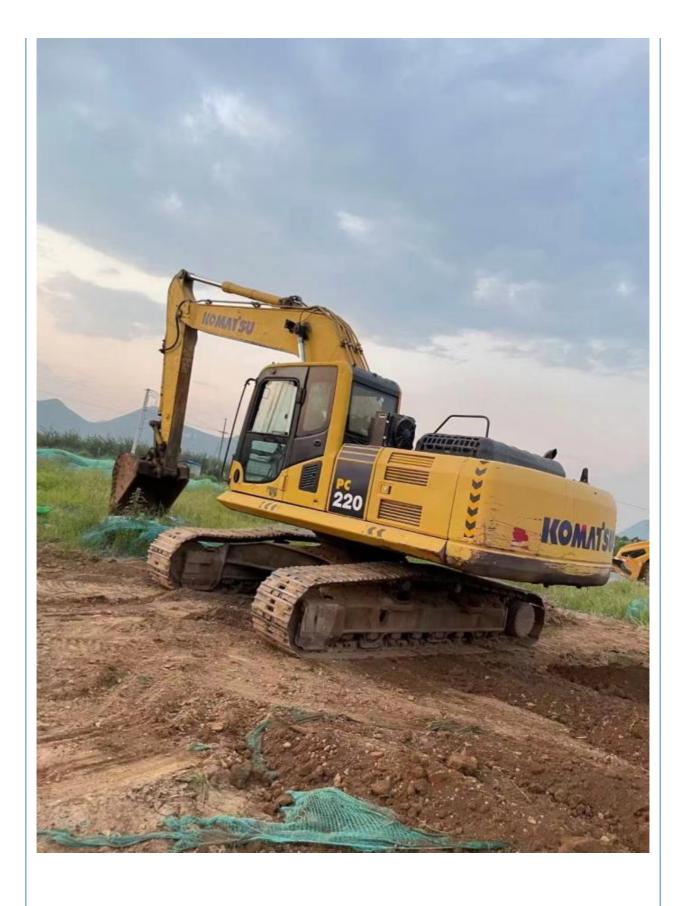

# Used Komatsu PC220-8 Excavator 23100kg Operating Weight in Good Working Condition

#### **Product Specification**

Showroom Location: None · Operating Weight: 23100 . Bucket Capacity: 1 m<sup>3</sup> • Machine Weight: 22000 KG Hydraulic Cylinder Brand: Original • Hydraulic Pump Brand: Original Hydraulic Valve Brand: Original Cummins . Engine Brand: 110KW • Power: • Machinery Test Report: Provided • Video Outgoing-inspection: Provided

 Core Components: Pressure Vessel, Motor, Other, Bearing, Gear, Pump, Gearbox, Engine, PLC

Year: 2020Working Hours: 4001-6000