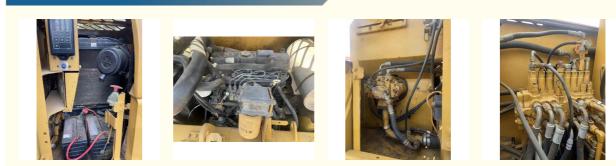

# **Product Specification**

**Basic Information** 

• Place of Origin:

• Price:

- Showroom Location:
- Operating Weight:
- Bucket Capacity:
- Machine Weight:
- Hydraulic Cylinder Brand: Original • Hydraulic Pump Brand:
- Original • Hydraulic Valve Brand: Original
- . Engine Brand:
- Power:
- Machinery Test Report: Provided
- Video Outgoing-inspection: Provided
- Core Components: Pressure Vessel, Motor, Other, Bearing, Gear, Pump, Gearbox, Engine, PLC • Year: 2020

0-2000

None

7210

0.31m<sup>3</sup>

7000 KG

MITSUBISHI

41KW

Working Hours: