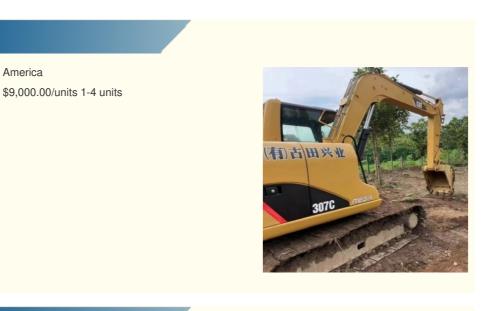

used-excavator-machine.com

America

Shanghai Hehuang Construction Machinery Co., Ltd.

# **Product Specification**

**Basic Information** 

• Place of Origin:

• Price:

- Showroom Location:
- Operating Weight:
- Bucket Capacity:
- Machine Weight:
- Hydraulic Cylinder Brand: Original • Hydraulic Pump Brand:
- Original • Hydraulic Valve Brand: Original
- . Engine Brand:
- Power:
- Machinery Test Report: Provided
- Video Outgoing-inspection: Provided
- Core Components: Pressure Vessel, Motor, Other, Bearing, Gear, Pump, Gearbox, Engine, PLC • Year: 2020

0-2000

None

7210

0.31m<sup>3</sup>

7000 KG

MITSUBISHI

41KW

Working Hours: