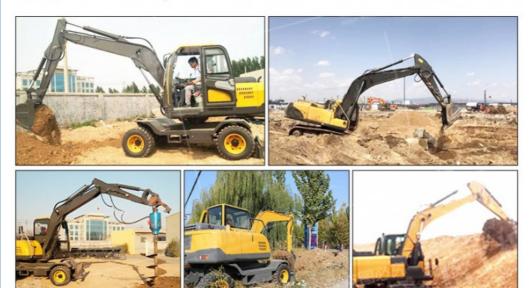

# Application scenarios

Digging a trench in the orchard

Crushing and demolition

House construction

**Urban construction** 

**Rural transformation** 

Wasteland cultivation of grass

Grab handling

**Rotary drill pits** 

Vineyard excavation Landscape construction

Mountain forest reclamation

**Road construction** 