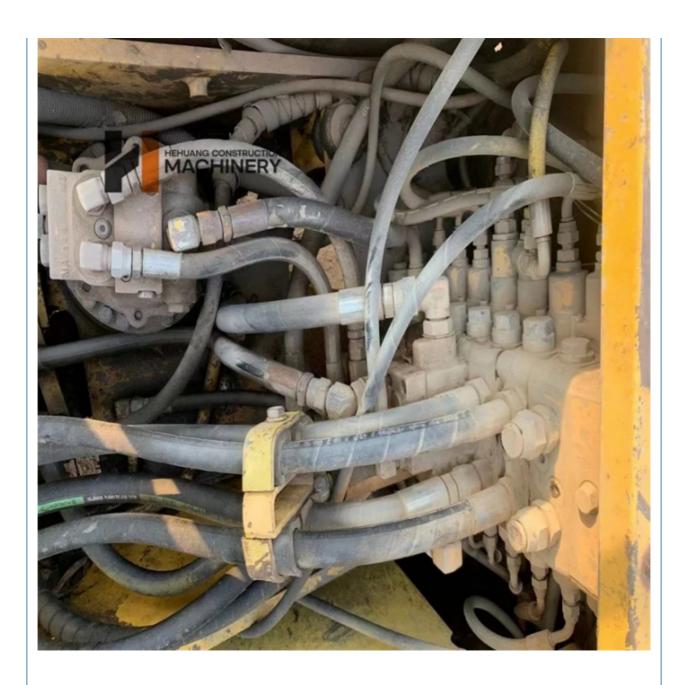

### **Product Specification**

Showroom Location: None · Operating Weight: 12030 0.5m<sup>3</sup> . Bucket Capacity: • Machine Weight: 12000 KG Hydraulic Cylinder Brand: Original • Hydraulic Pump Brand: Original Hydraulic Valve Brand: Original Cummins . Engine Brand: 64KW • Power: • Machinery Test Report: Provided • Video Outgoing-inspection: Provided

 Core Components: Pressure Vessel, Motor, Other, Bearing, Gear, Pump, Gearbox, Engine, PLC

Year: 2018Working Hours: 4001-6000