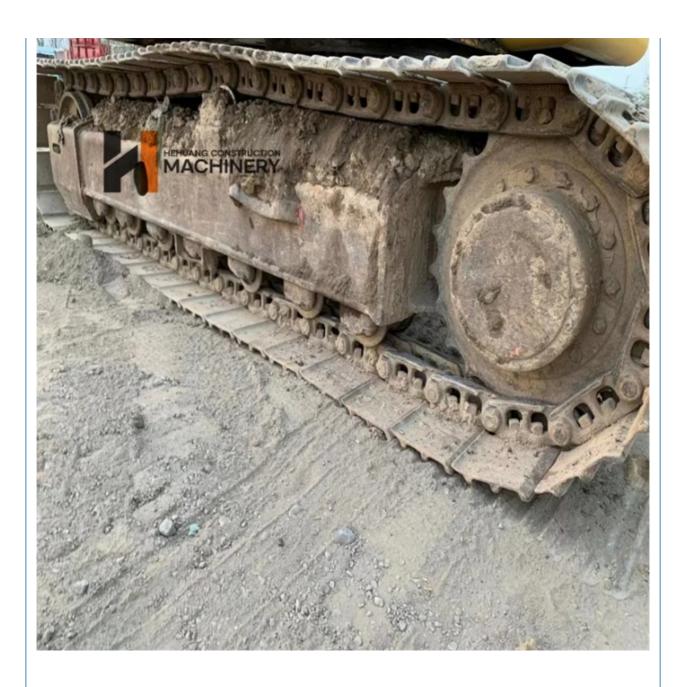

# Used Excavator PC120 Crawler Construction Equipment 2018 Model Affordable Option

#### **Basic Information**

Place of Origin: Japan

• Price: \$11,000.00/units 1-4 units



### **Product Specification**

Showroom Location: None · Operating Weight: 12030 0.5m<sup>3</sup> . Bucket Capacity: • Machine Weight: 12000 KG Hydraulic Cylinder Brand: Original • Hydraulic Pump Brand: Original Hydraulic Valve Brand: Original Cummins . Engine Brand: 64KW • Power: • Machinery Test Report: Provided • Video Outgoing-inspection: Provided

 Core Components: Pressure Vessel, Motor, Other, Bearing, Gear, Pump, Gearbox, Engine, PLC

Year: 2018Working Hours: 4001-6000



### More Images























### **Company Introduction**

Shanghai Hehuang Construction Machinery Co., Ltd., since its establishment on January 15, 2013, after 10 years of development, now has nearly 150 employees, has a large marketing team, after-sales team, sales and service team covering the whole country and overseas. In the future, Shanghai Hehuang will continue to take the four-in-one service system of "machine sales, after-sales service, parts supply and information feedback" as the basis, and provide thoughtful services for the majority of excavator customers with the world's technology and excellent quality and perfect service, so as to promote the continuous development of China's construction machinery industry to a higher level. As



a second-hand excavator sales, Shanghai Hehuang takes "providi