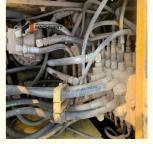

### **Product Specification**

Showroom Location: None · Operating Weight: 12030 0.5m<sup>3</sup> . Bucket Capacity: • Machine Weight: 12000 KG Hydraulic Cylinder Brand: Original • Hydraulic Pump Brand: Original Hydraulic Valve Brand: Original Cummins . Engine Brand: 64KW • Power: • Machinery Test Report: Provided • Video Outgoing-inspection: Provided

 Core Components: Pressure Vessel, Motor, Other, Bearing, Gear, Pump, Gearbox, Engine, PLC

Year: 2018Working Hours: 4001-6000