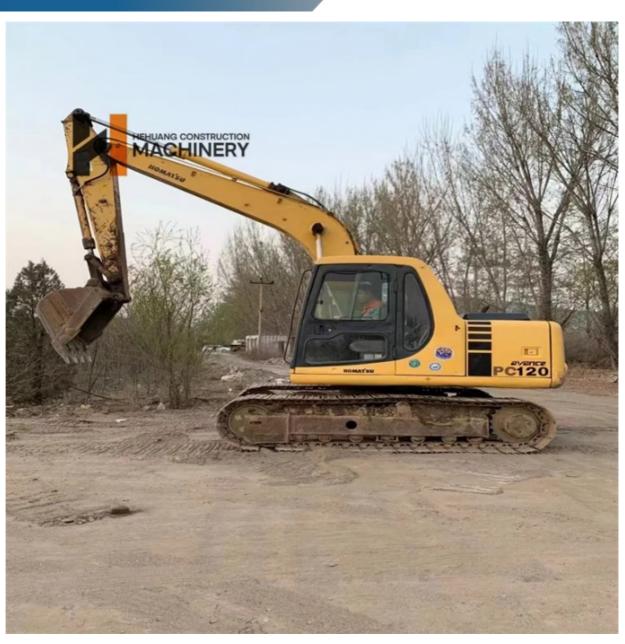

# Used Excavator PC120 Crawler Construction Equipment 2018 Model Affordable Option

### **Product Specification**

Showroom Location: None · Operating Weight: 12030 0.5m<sup>3</sup> . Bucket Capacity: • Machine Weight: 12000 KG Hydraulic Cylinder Brand: Original • Hydraulic Pump Brand: Original Hydraulic Valve Brand: Original Cummins . Engine Brand: 64KW • Power: • Machinery Test Report: Provided • Video Outgoing-inspection: Provided

 Core Components: Pressure Vessel, Motor, Other, Bearing, Gear, Pump, Gearbox, Engine, PLC

Year: 2018Working Hours: 4001-6000