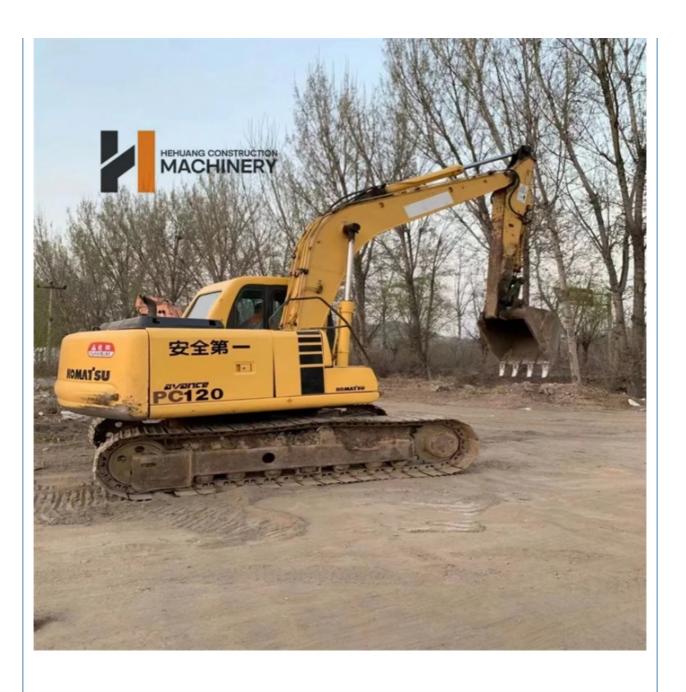

# Used Excavator PC120 Crawler Construction Equipment 2018 Model Affordable Option

### **Product Specification**

Showroom Location: None · Operating Weight: 12030 0.5m<sup>3</sup> . Bucket Capacity: • Machine Weight: 12000 KG Hydraulic Cylinder Brand: Original • Hydraulic Pump Brand: Original Hydraulic Valve Brand: Original Cummins . Engine Brand: 64KW • Power: • Machinery Test Report: Provided • Video Outgoing-inspection: Provided

 Core Components: Pressure Vessel, Motor, Other, Bearing, Gear, Pump, Gearbox, Engine, PLC

Year: 2018Working Hours: 4001-6000