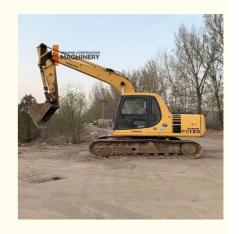

# Used Excavator PC120 Crawler Construction Equipment 2018 Model Affordable Option

### **Product Specification**

Showroom Location: None · Operating Weight: 12030 0.5m<sup>3</sup> . Bucket Capacity: • Machine Weight: 12000 KG Hydraulic Cylinder Brand: Original • Hydraulic Pump Brand: Original Hydraulic Valve Brand: Original Cummins . Engine Brand: 64KW • Power: • Machinery Test Report: Provided • Video Outgoing-inspection: Provided

 Core Components: Pressure Vessel, Motor, Other, Bearing, Gear, Pump, Gearbox, Engine, PLC

Year: 2018Working Hours: 4001-6000