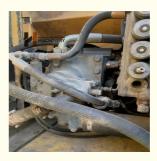

### **Product Specification**

Showroom Location: None · Operating Weight: 12030 0.5m<sup>3</sup> . Bucket Capacity: • Machine Weight: 12000 KG Hydraulic Cylinder Brand: Original • Hydraulic Pump Brand: Original Hydraulic Valve Brand: Original Cummins . Engine Brand: 64KW • Power: • Machinery Test Report: Provided • Video Outgoing-inspection: Provided

 Core Components: Pressure Vessel, Motor, Other, Bearing, Gear, Pump, Gearbox, Engine, PLC

Year: 2018Working Hours: 4001-6000