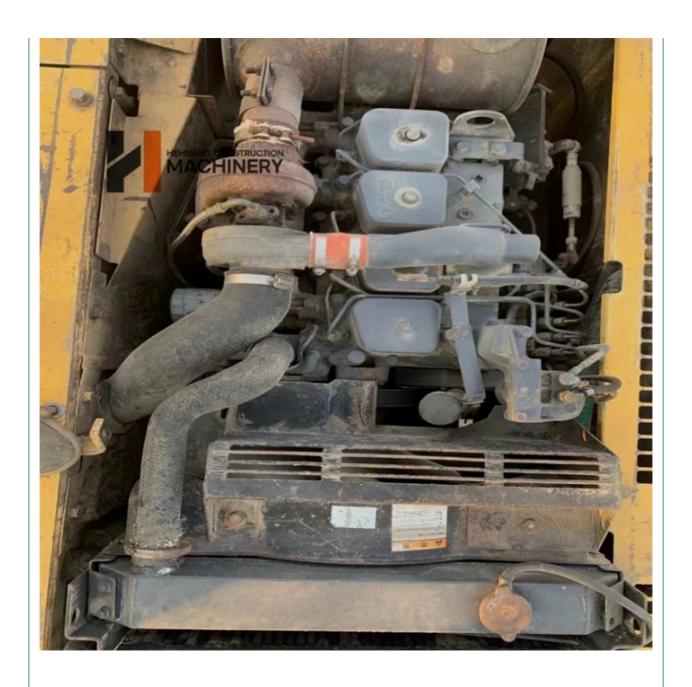

### **Product Specification**

Showroom Location: None · Operating Weight: 12030 0.5m<sup>3</sup> . Bucket Capacity: • Machine Weight: 12000 KG Hydraulic Cylinder Brand: Original • Hydraulic Pump Brand: Original Hydraulic Valve Brand: Original Cummins . Engine Brand: 64KW • Power: • Machinery Test Report: Provided • Video Outgoing-inspection: Provided

### More Images