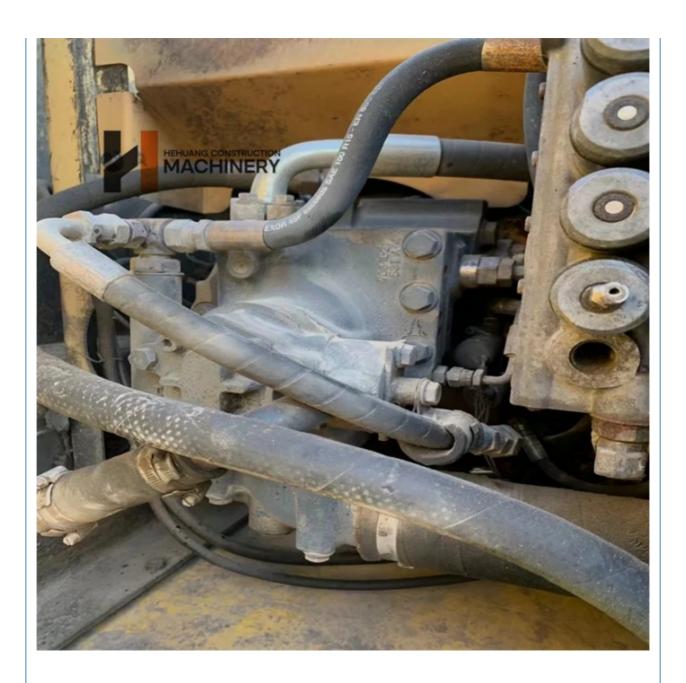

### **Product Specification**

Showroom Location: None · Operating Weight: 12030 0.5m<sup>3</sup> . Bucket Capacity: • Machine Weight: 12000 KG Hydraulic Cylinder Brand: Original • Hydraulic Pump Brand: Original Hydraulic Valve Brand: Original Cummins . Engine Brand: 64KW • Power: • Machinery Test Report: Provided • Video Outgoing-inspection: Provided

### More Images