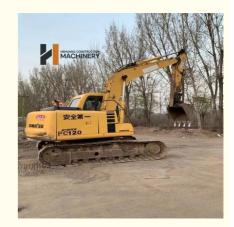

# Used Excavator PC120 Crawler Construction Equipment 2018 Model Affordable Option

### **Product Specification**

Showroom Location: None · Operating Weight: 12030 0.5m<sup>3</sup> . Bucket Capacity: • Machine Weight: 12000 KG Hydraulic Cylinder Brand: Original • Hydraulic Pump Brand: Original Hydraulic Valve Brand: Original Cummins . Engine Brand: 64KW • Power: • Machinery Test Report: Provided • Video Outgoing-inspection: Provided

 Core Components: Pressure Vessel, Motor, Other, Bearing, Gear, Pump, Gearbox, Engine, PLC

Year: 2018Working Hours: 4001-6000