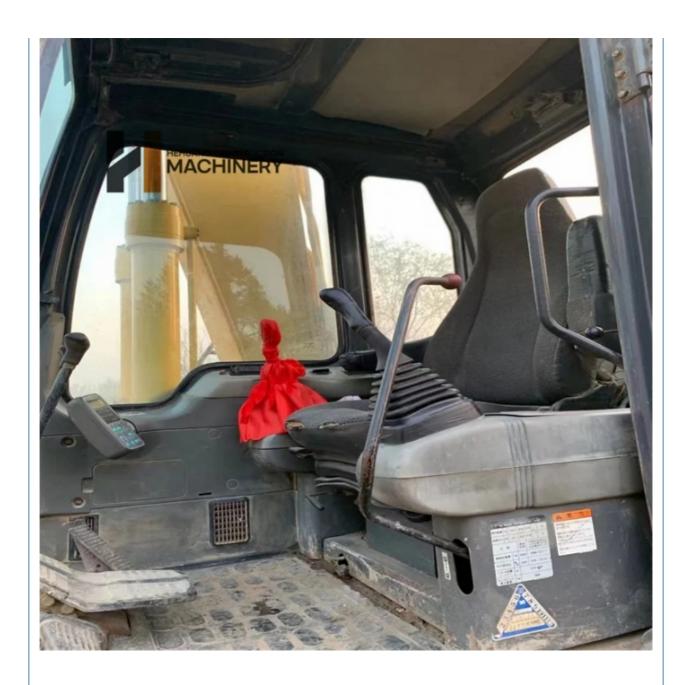

# Used Excavator PC120 Crawler Construction Equipment 2018 Model Affordable Option

#### **Basic Information**

Place of Origin: Japan

• Price: \$11,000.00/units 1-4 units



### **Product Specification**

Showroom Location: None · Operating Weight: 12030 0.5m<sup>3</sup> . Bucket Capacity: • Machine Weight: 12000 KG Hydraulic Cylinder Brand: Original • Hydraulic Pump Brand: Original Hydraulic Valve Brand: Original Cummins . Engine Brand: 64KW • Power: • Machinery Test Report: Provided • Video Outgoing-inspection: Provided

 Core Components: Pressure Vessel, Motor, Other, Bearing, Gear, Pump, Gearbox, Engine, PLC

Year: 2018Working Hours: 4001-6000



### More Images























### **Company Introduction**

Shanghai Hehuang Construction Machinery Co., Ltd., since its establishment on January 15, 2013, after 10 years of development, now has nearly 150 employees, has a large marketing team, after-sales team, sales and service team covering the whole country and overseas. In the future, Shanghai Hehuang will continue to take the four-in-one service system of "machine sales, after-sales service, parts supply and information feedback" as the basis, and provide thoughtful services for the majority of excavator customers with the world's technology and excellent quality and perfect service, so as to promote the continuous development of China's construction machinery industry to a higher level. As



a second-hand excavator sales, Shanghai Hehuang takes "provi