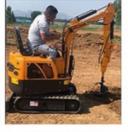

# **Our Product Introduction**

# **Product Specification**

**Basic Information** 

• Place of Origin:

• Price:

- Showroom Location: None • Operating Weight: 12030 0.5m<sup>3</sup> Bucket Capacity: • Machine Weight: 12000 KG • Hydraulic Cylinder Brand: Original • Hydraulic Pump Brand: Original • Hydraulic Valve Brand: Original Cummins . Engine Brand: 64KW • Power: • Machinery Test Report: Provided • Video Outgoing-inspection: Provided Core Components: Pressure Vessel, Motor, Other, Bearing, Gear, Pump, Gearbox, Engine, PLC
  - Year: 2018
  - Working Hours: 4001-6000