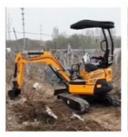

# **Our Product Introduction**

# **Product Specification**

**Basic Information** 

• Place of Origin:

• Price:

- Showroom Location: None • Operating Weight: 12030 0.5m<sup>3</sup> Bucket Capacity: • Machine Weight: 12000 KG • Hydraulic Cylinder Brand: Original • Hydraulic Pump Brand: Original • Hydraulic Valve Brand: Original Cummins . Engine Brand: 64KW • Power: • Machinery Test Report: Provided • Video Outgoing-inspection: Provided Core Components: Pressure Vessel, Motor, Other, Bearing, Gear, Pump, Gearbox, Engine, PLC
  - Year: 2018
  - Working Hours: 4001-6000