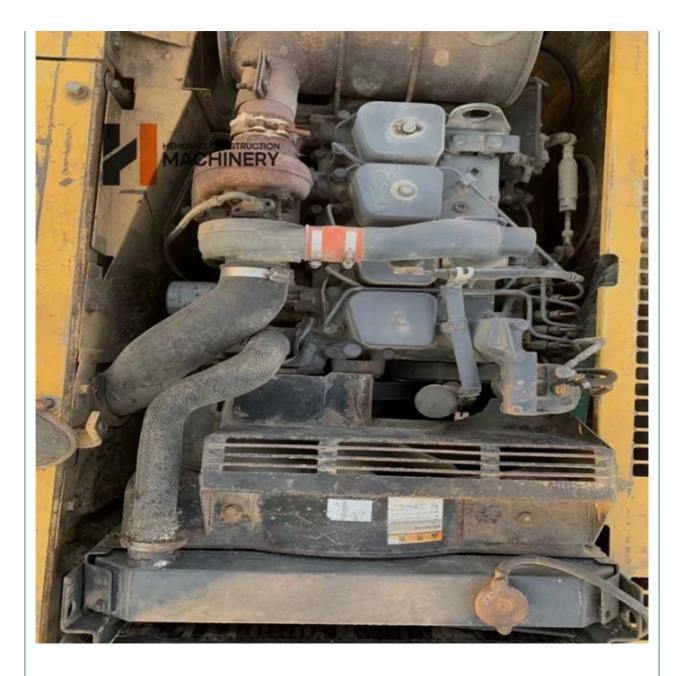

Japan

# Good Condition Komatsu PC120 Crawler Excavator Affordable and Durable for Construction



#L to

# **Our Product Introduction**

# **Product Specification**

**Basic Information** 

• Place of Origin:

• Price:

- Showroom Location: None • Operating Weight: 12030 0.5m<sup>3</sup> Bucket Capacity: • Machine Weight: 12000 KG • Hydraulic Cylinder Brand: Original • Hydraulic Pump Brand: Original • Hydraulic Valve Brand: Original Cummins . Engine Brand: 64KW • Power: • Machinery Test Report: Provided • Video Outgoing-inspection: Provided Core Components: Pressure Vessel, Motor, Other, Bearing, Gear, Pump, Gearbox, Engine, PLC
  - Year: 2018
  - Working Hours: 4001-6000



## More Images























# **Company Introduction**

Shanghai Hehuang Construction Machinery Co., Ltd., since its establishment on January 15, 2013, after 10 years of development, now has nearly 150 employees, has a large marketing team, after-sales team, sales and service team covering the whole country and overseas. In the future, Shanghai Hehuang will continue to take the four-in-one service system of "machine sales, after-sales service, parts supply and information feedback" as the basis, and provide thoughtful services for the majority of excavator customers with the world's technology and excellent quality and perfect service, so as to promote the continuous development of China's construction machinery industry to a higher level. As



a second-hand excavator sales, Shanghai Hehuang takes "providing b