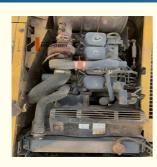

Japan

# Good Condition Komatsu PC120 Crawler Excavator Affordable and Durable for Construction



#L to

# **Our Product Introduction**

# **Product Specification**

**Basic Information** 

• Place of Origin:

• Price:

- Showroom Location: None • Operating Weight: 12030 0.5m<sup>3</sup> Bucket Capacity: • Machine Weight: 12000 KG • Hydraulic Cylinder Brand: Original • Hydraulic Pump Brand: Original • Hydraulic Valve Brand: Original Cummins . Engine Brand: 64KW • Power: • Machinery Test Report: Provided • Video Outgoing-inspection: Provided Core Components: Pressure Vessel, Motor, Other, Bearing, Gear, Pump, Gearbox, Engine, PLC
  - Year: 2018
  - Working Hours: 4001-6000



## More Images























# **Company Introduction**

Shanghai Hehuang Construction Machinery Co., Ltd., since its establishment on January 15, 2013, after 10 years of development, now has nearly 150 employees, has a large marketing team, after-sales team, sales and service team covering the whole country and overseas. In the future, Shanghai Hehuang will continue to take the four-in-one service system of "machine sales, after-sales service, parts supply and information feedback" as the basis, and provide thoughtful services for the majority of excavator customers with the world's technology and excellent quality and perfect service, so as to promote the continuous development of China's construction machinery industry to a higher level. As



a second-hand excavator sales, Shanghai Hehuang ta