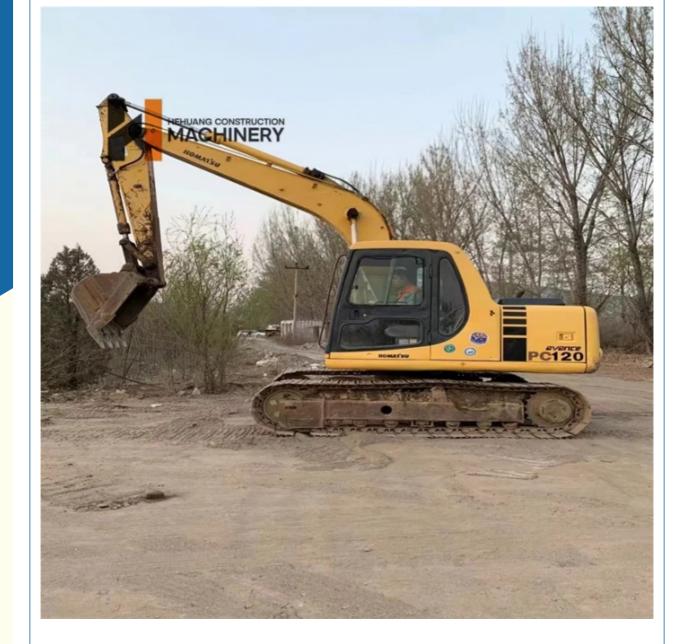

# **Our Product Introduction**

# **Product Specification**

**Basic Information** 

• Place of Origin:

• Price:

- Showroom Location: None • Operating Weight: 12030 0.5m<sup>3</sup> Bucket Capacity: • Machine Weight: 12000 KG • Hydraulic Cylinder Brand: Original • Hydraulic Pump Brand: Original • Hydraulic Valve Brand: Original Cummins . Engine Brand: 64KW • Power: • Machinery Test Report: Provided • Video Outgoing-inspection: Provided Core Components: Pressure Vessel, Motor, Other, Bearing, Gear, Pump, Gearbox, Engine, PLC
  - Year: 2018
  - Working Hours: 4001-6000