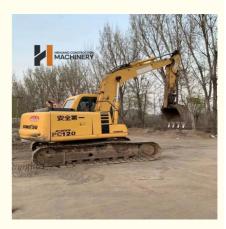

# Good Condition Komatsu PC120 Crawler Excavator Affordable and Durable for Construction

#L to

# **Product Specification**

**Basic Information** 

• Place of Origin:

• Price:

- Showroom Location: None • Operating Weight: 12030 0.5m<sup>3</sup> Bucket Capacity: • Machine Weight: 12000 KG • Hydraulic Cylinder Brand: Original • Hydraulic Pump Brand: Original • Hydraulic Valve Brand: Original Cummins . Engine Brand: 64KW • Power: • Machinery Test Report: Provided • Video Outgoing-inspection: Provided Core Components: Pressure Vessel, Motor, Other, Bearing, Gear, Pump, Gearbox, Engine, PLC
  - Year: 2018
  - Working Hours: 4001-6000

## More Images