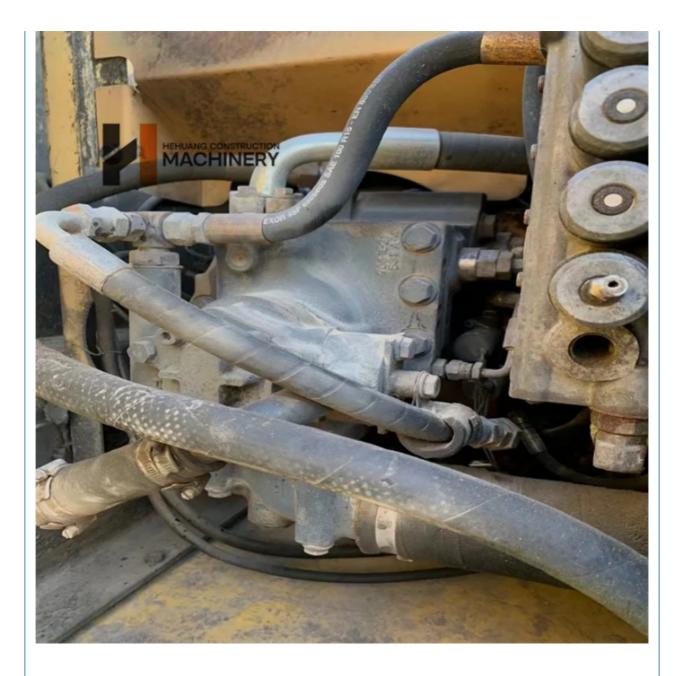

Japan

# Good Condition Komatsu PC120 Crawler Excavator Affordable and Durable for Construction



#L to

# **Our Product Introduction**

# **Product Specification**

**Basic Information** 

• Place of Origin:

• Price:

- Showroom Location: None • Operating Weight: 12030 0.5m<sup>3</sup> Bucket Capacity: • Machine Weight: 12000 KG • Hydraulic Cylinder Brand: Original • Hydraulic Pump Brand: Original • Hydraulic Valve Brand: Original Cummins . Engine Brand: 64KW • Power: • Machinery Test Report: Provided • Video Outgoing-inspection: Provided Core Components: Pressure Vessel, Motor, Other, Bearing, Gear, Pump, Gearbox, Engine, PLC
  - Year: 2018
  - Working Hours: 4001-6000



## More Images























# **Company Introduction**

Shanghai Hehuang Construction Machinery Co., Ltd., since its establishment on January 15, 2013, after 10 years of development, now has nearly 150 employees, has a large marketing team, after-sales team, sales and service team covering the whole country and overseas. In the future, Shanghai Hehuang will continue to take the four-in-one service system of "machine sales, after-sales service, parts supply and information feedback" as the basis, and provide thoughtful services for the majority of excavator customers with the world's technology and excellent quality and perfect service, so as to promote the continuous development of China's construction machinery industry to a higher level. As



a second-hand excavator sales, Shanghai Hehuang takes "providing ben