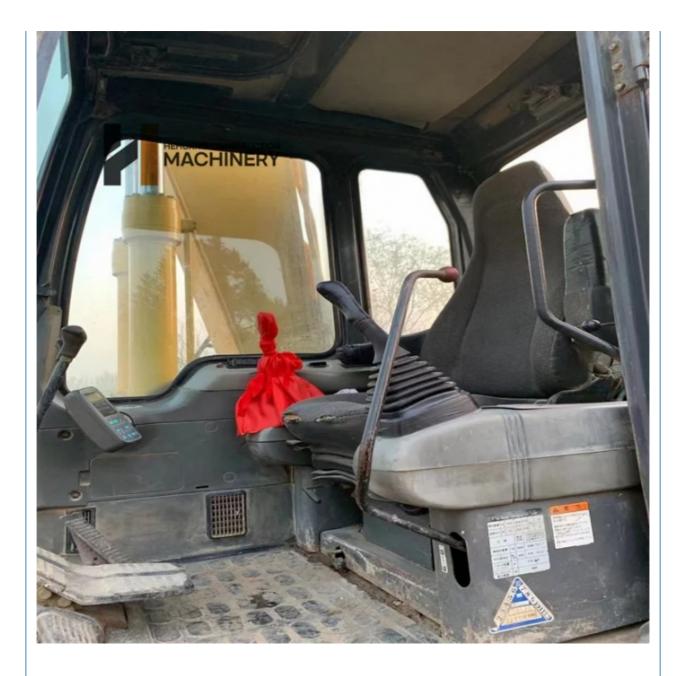

Japan

# Good Condition Komatsu PC120 Crawler Excavator Affordable and Durable for Construction



#L to

# **Our Product Introduction**

# **Product Specification**

**Basic Information** 

• Place of Origin:

• Price:

- Showroom Location: None • Operating Weight: 12030 0.5m<sup>3</sup> Bucket Capacity: • Machine Weight: 12000 KG • Hydraulic Cylinder Brand: Original • Hydraulic Pump Brand: Original • Hydraulic Valve Brand: Original Cummins . Engine Brand: 64KW • Power: • Machinery Test Report: Provided • Video Outgoing-inspection: Provided Core Components: Pressure Vessel, Motor, Other, Bearing, Gear, Pump, Gearbox, Engine, PLC
  - Year: 2018
  - Working Hours: 4001-6000



## More Images























# **Company Introduction**

Shanghai Hehuang Construction Machinery Co., Ltd., since its establishment on January 15, 2013, after 10 years of development, now has nearly 150 employees, has a large marketing team, after-sales team, sales and service team covering the whole country and overseas. In the future, Shanghai Hehuang will continue to take the four-in-one service system of "machine sales, after-sales service, parts supply and information feedback" as the basis, and provide thoughtful services for the majority of excavator customers with the world's technology and excellent quality and perfect service, so as to promote the continuous development of China's construction machinery industry to a higher level. As



a second-hand excavator sales, Shanghai Hehuang takes "providi