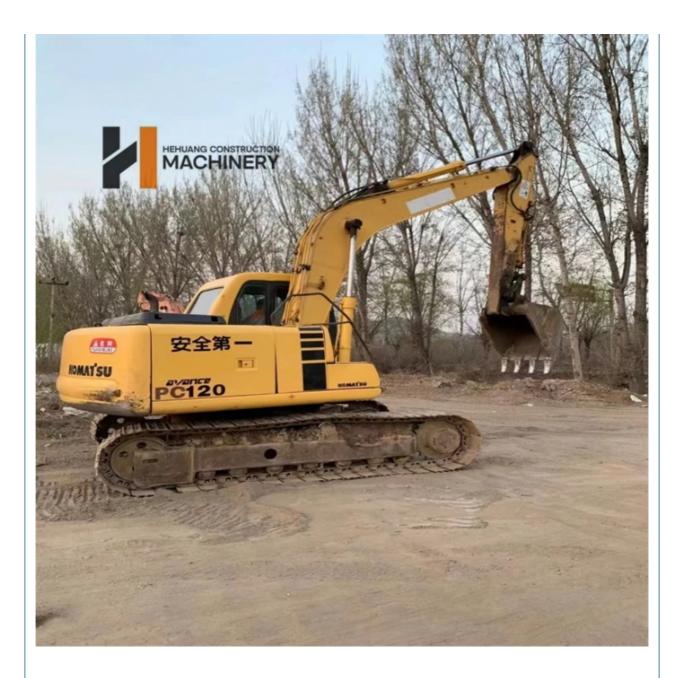

# **Our Product Introduction**

# **Product Specification**

**Basic Information** 

• Place of Origin:

• Price:

- Showroom Location: None • Operating Weight: 12030 0.5m<sup>3</sup> Bucket Capacity: • Machine Weight: 12000 KG • Hydraulic Cylinder Brand: Original • Hydraulic Pump Brand: Original • Hydraulic Valve Brand: Original Cummins . Engine Brand: 64KW • Power: • Machinery Test Report: Provided • Video Outgoing-inspection: Provided Core Components: Pressure Vessel, Motor, Other, Bearing, Gear, Pump, Gearbox, Engine, PLC
  - Year: 2018
  - Working Hours: 4001-6000