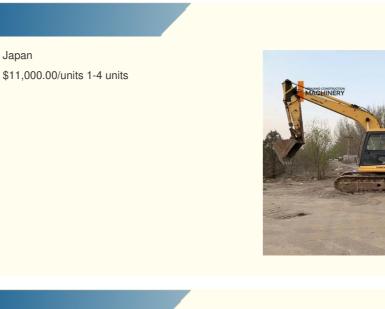

Japan

# Good Condition Komatsu PC120 Crawler Excavator Affordable and Durable for Construction

#L to

# **Product Specification**

**Basic Information** 

• Place of Origin:

• Price:

- Showroom Location: None • Operating Weight: 12030 0.5m<sup>3</sup> Bucket Capacity: • Machine Weight: 12000 KG • Hydraulic Cylinder Brand: Original • Hydraulic Pump Brand: Original • Hydraulic Valve Brand: Original Cummins . Engine Brand: 64KW • Power: • Machinery Test Report: Provided • Video Outgoing-inspection: Provided Core Components: Pressure Vessel, Motor, Other, Bearing, Gear, Pump, Gearbox, Engine, PLC
  - Year: 2018
  - Working Hours: 4001-6000