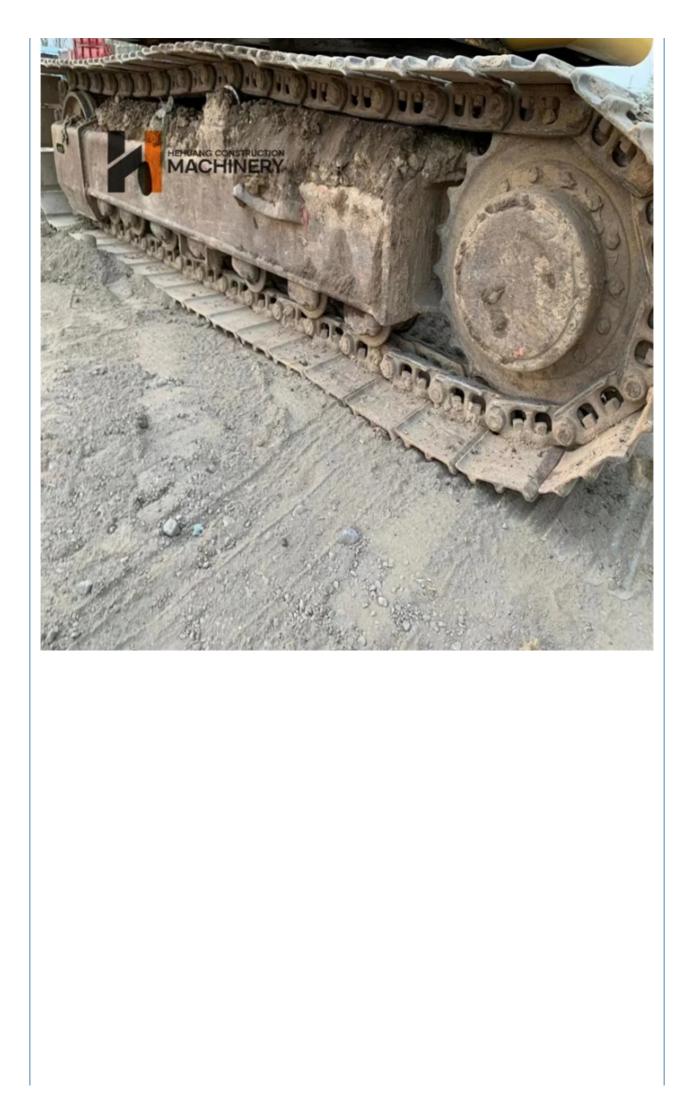

Japan

# Good Condition Komatsu PC120 Crawler Excavator Affordable and Durable for Construction



#L to

# **Our Product Introduction**

# **Product Specification**

**Basic Information** 

• Place of Origin:

• Price:

- Showroom Location: None • Operating Weight: 12030 0.5m<sup>3</sup> Bucket Capacity: • Machine Weight: 12000 KG • Hydraulic Cylinder Brand: Original • Hydraulic Pump Brand: Original • Hydraulic Valve Brand: Original Cummins . Engine Brand: 64KW • Power: • Machinery Test Report: Provided • Video Outgoing-inspection: Provided Core Components: Pressure Vessel, Motor, Other, Bearing, Gear, Pump, Gearbox, Engine, PLC
  - Year: 2018
  - Working Hours: 4001-6000



## More Images























# **Company Introduction**

Shanghai Hehuang Construction Machinery Co., Ltd., since its establishment on January 15, 2013, after 10 years of development, now has nearly 150 employees, has a large marketing team, after-sales team, sales and service team covering the whole country and overseas. In the future, Shanghai Hehuang will continue to take the four-in-one service system of "machine sales, after-sales service, parts supply and information feedback" as the basis, and provide thoughtful services for the majority of excavator customers with the world's technology and excellent quality and perfect service, so as to promote the continuous development of China's construction machinery industry to a higher level. As



a second-hand excavator sales, Shanghai Hehuang takes "providing