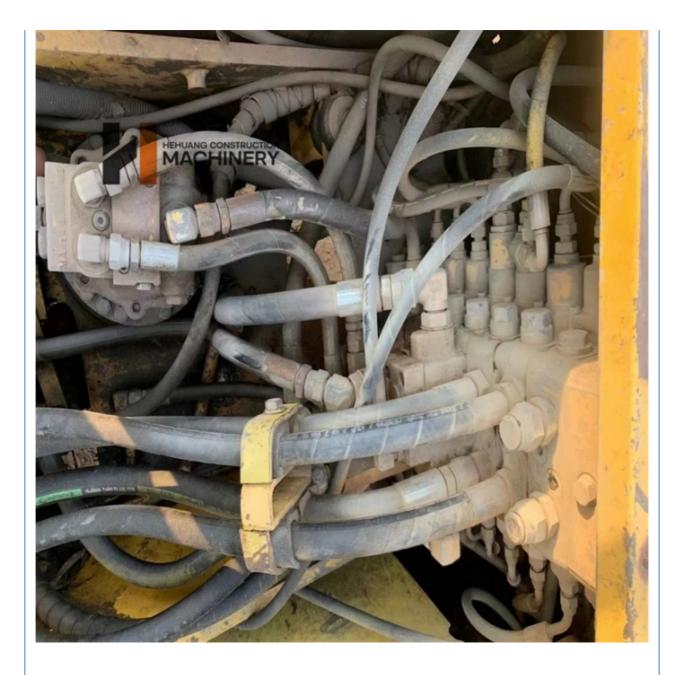

Japan

# Good Condition Komatsu PC120 Crawler Excavator Affordable and Durable for Construction



#L to

# **Our Product Introduction**

# **Product Specification**

**Basic Information** 

• Place of Origin:

• Price:

- Showroom Location: None • Operating Weight: 12030 0.5m<sup>3</sup> Bucket Capacity: • Machine Weight: 12000 KG • Hydraulic Cylinder Brand: Original • Hydraulic Pump Brand: Original • Hydraulic Valve Brand: Original Cummins . Engine Brand: 64KW • Power: • Machinery Test Report: Provided • Video Outgoing-inspection: Provided Core Components: Pressure Vessel, Motor, Other, Bearing, Gear, Pump, Gearbox, Engine, PLC
  - Year: 2018
  - Working Hours: 4001-6000



## More Images























# **Company Introduction**

Shanghai Hehuang Construction Machinery Co., Ltd., since its establishment on January 15, 2013, after 10 years of development, now has nearly 150 employees, has a large marketing team, after-sales team, sales and service team covering the whole country and overseas. In the future, Shanghai Hehuang will continue to take the four-in-one service system of "machine sales, after-sales service, parts supply and information feedback" as the basis, and provide thoughtful services for the majority of excavator customers with the world's technology and excellent quality and perfect service, so as to promote the continuous development of China's construction machinery industry to a higher level. As



a second-hand excavator sales, Shanghai Hehuang takes "providing benef