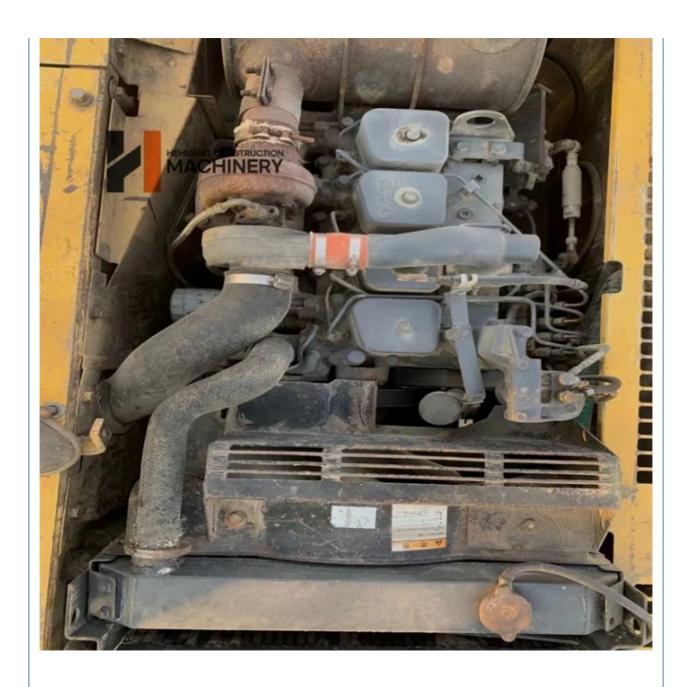

### **Product Specification**

Showroom Location: None · Operating Weight: 12030 0.5m<sup>3</sup> . Bucket Capacity: · Machine Weight: 12000 KG Hydraulic Cylinder Brand: Original • Hydraulic Pump Brand: Original Hydraulic Valve Brand: Original Cummins . Engine Brand: 64KW • Power: • Machinery Test Report: Provided • Video Outgoing-inspection: Provided

 Core Components: Pressure Vessel, Motor, Other, Bearing, Gear, Pump, Gearbox, Engine, PLC

Year: 2018Working Hours: 4001-6000