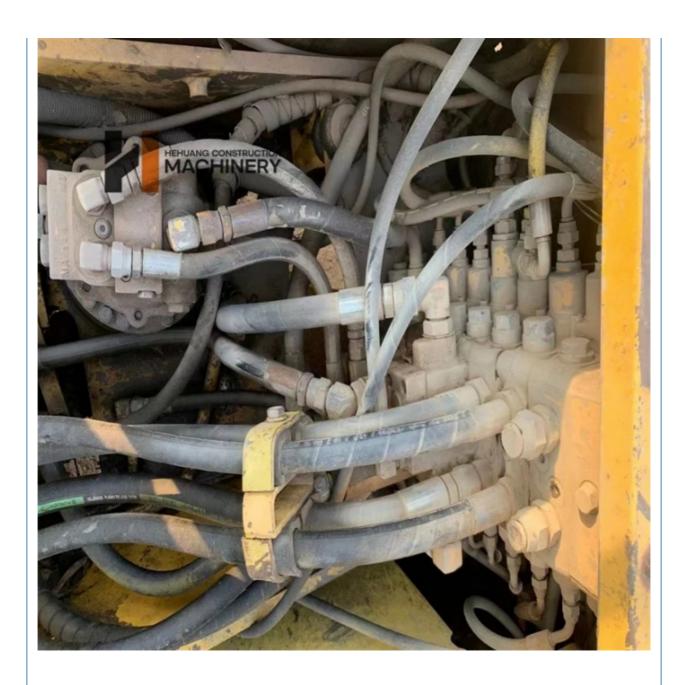

### **Product Specification**

Showroom Location: None · Operating Weight: 12030 0.5m<sup>3</sup> . Bucket Capacity: · Machine Weight: 12000 KG Hydraulic Cylinder Brand: Original • Hydraulic Pump Brand: Original Hydraulic Valve Brand: Original Cummins . Engine Brand: 64KW • Power: • Machinery Test Report: Provided • Video Outgoing-inspection: Provided

 Core Components: Pressure Vessel, Motor, Other, Bearing, Gear, Pump, Gearbox, Engine, PLC

Year: 2018Working Hours: 4001-6000