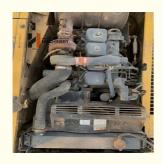

### **Product Specification**

Showroom Location: None · Operating Weight: 12030 0.5m<sup>3</sup> . Bucket Capacity: · Machine Weight: 12000 KG Hydraulic Cylinder Brand: Original • Hydraulic Pump Brand: Original Hydraulic Valve Brand: Original Cummins . Engine Brand: 64KW • Power: • Machinery Test Report: Provided • Video Outgoing-inspection: Provided

 Core Components: Pressure Vessel, Motor, Other, Bearing, Gear, Pump, Gearbox, Engine, PLC

Year: 2018Working Hours: 4001-6000