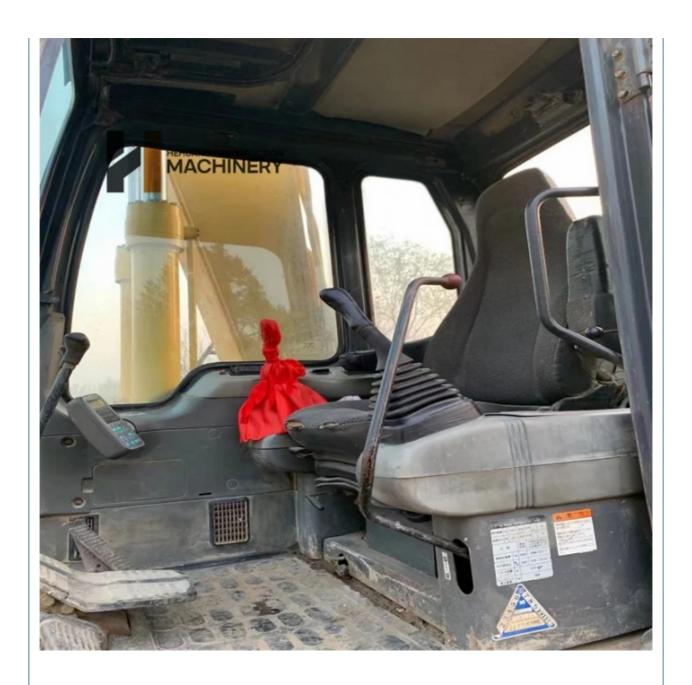

### **Product Specification**

Showroom Location: None · Operating Weight: 12030 0.5m<sup>3</sup> . Bucket Capacity: · Machine Weight: 12000 KG Hydraulic Cylinder Brand: Original • Hydraulic Pump Brand: Original Hydraulic Valve Brand: Original Cummins . Engine Brand: 64KW • Power: • Machinery Test Report: Provided • Video Outgoing-inspection: Provided

 Core Components: Pressure Vessel, Motor, Other, Bearing, Gear, Pump, Gearbox, Engine, PLC

Year: 2018Working Hours: 4001-6000