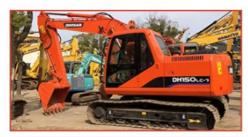

### 12T Original Komatsu PC120 Crawler Excavator Construction Equipment/Second Hand Excavator

### **Product Specification**

Showroom Location: None · Operating Weight: 12030 0.5m<sup>3</sup> . Bucket Capacity: · Machine Weight: 12000 KG Hydraulic Cylinder Brand: Original • Hydraulic Pump Brand: Original Hydraulic Valve Brand: Original Cummins . Engine Brand: 64KW • Power: • Machinery Test Report: Provided • Video Outgoing-inspection: Provided

 Core Components: Pressure Vessel, Motor, Other, Bearing, Gear, Pump, Gearbox, Engine, PLC

Year: 2018Working Hours: 4001-6000