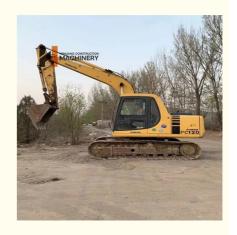

### 12T Original Komatsu PC120 Crawler Excavator Construction Equipment/Second Hand Excavator

### **Product Specification**

Showroom Location: None · Operating Weight: 12030 0.5m<sup>3</sup> . Bucket Capacity: · Machine Weight: 12000 KG Hydraulic Cylinder Brand: Original • Hydraulic Pump Brand: Original Hydraulic Valve Brand: Original Cummins . Engine Brand: 64KW • Power: • Machinery Test Report: Provided • Video Outgoing-inspection: Provided

 Core Components: Pressure Vessel, Motor, Other, Bearing, Gear, Pump, Gearbox, Engine, PLC

Year: 2018Working Hours: 4001-6000