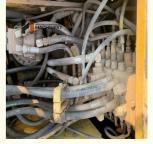

### 12T Original Komatsu PC120 Crawler Excavator Construction Equipment/Second Hand Excavator

#### **Basic Information**

Place of Origin: Japan

• Price: \$11,000.00/units 1-4 units



### **Product Specification**

Showroom Location: None · Operating Weight: 12030 0.5m<sup>3</sup> . Bucket Capacity: · Machine Weight: 12000 KG Hydraulic Cylinder Brand: Original • Hydraulic Pump Brand: Original Hydraulic Valve Brand: Original Cummins . Engine Brand: 64KW • Power: • Machinery Test Report: Provided • Video Outgoing-inspection: Provided

 Core Components: Pressure Vessel, Motor, Other, Bearing, Gear, Pump, Gearbox, Engine, PLC

Year: 2018Working Hours: 4001-6000



### More Images























### **Company Introduction**

Shanghai Hehuang Construction Machinery Co., Ltd., since its establishment on January 15, 2013, after 10 years of development, now has nearly 150 employees, has a large marketing team, after-sales team, sales and service team covering the whole country and overseas. In the future, Shanghai Hehuang will continue to take the four-in-one service system of "machine sales, after-sales service, parts supply and information feedback" as the basis, and provide thoughtful services for the majority of excavator customers with the world's technology and excellent quality and perfect service, so as to promote the continuous development of China's construction machinery industry to a higher level. As



a second-hand excavator sales, Shanghai Hehuang takes