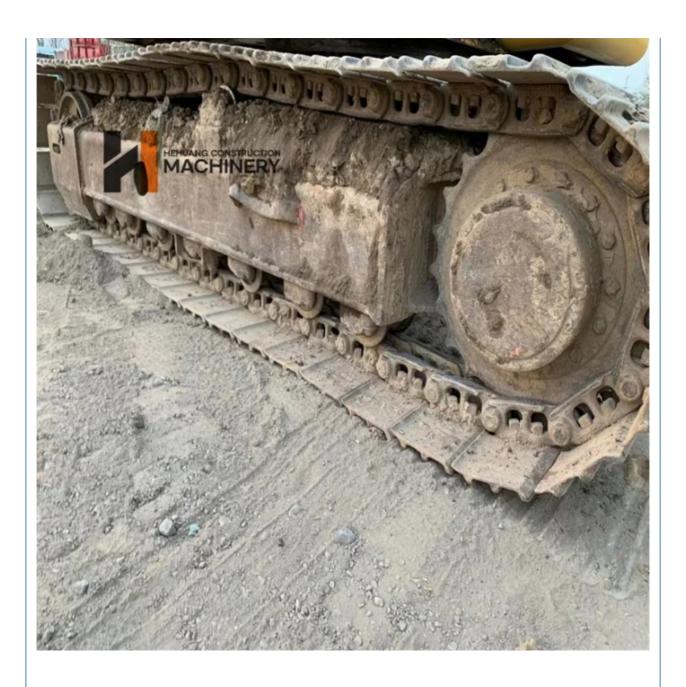

### **Product Specification**

Showroom Location: None · Operating Weight: 12030 0.5m<sup>3</sup> . Bucket Capacity: · Machine Weight: 12000 KG Hydraulic Cylinder Brand: Original • Hydraulic Pump Brand: Original Hydraulic Valve Brand: Original Cummins . Engine Brand: 64KW • Power: • Machinery Test Report: Provided • Video Outgoing-inspection: Provided

 Core Components: Pressure Vessel, Motor, Other, Bearing, Gear, Pump, Gearbox, Engine, PLC

Year: 2018Working Hours: 4001-6000