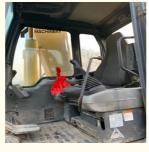

### **Product Specification**

Showroom Location: None · Operating Weight: 12030 0.5m<sup>3</sup> . Bucket Capacity: · Machine Weight: 12000 KG Hydraulic Cylinder Brand: Original • Hydraulic Pump Brand: Original Hydraulic Valve Brand: Original Cummins . Engine Brand: 64KW • Power: • Machinery Test Report: Provided • Video Outgoing-inspection: Provided

 Core Components: Pressure Vessel, Motor, Other, Bearing, Gear, Pump, Gearbox, Engine, PLC

Year: 2018Working Hours: 4001-6000