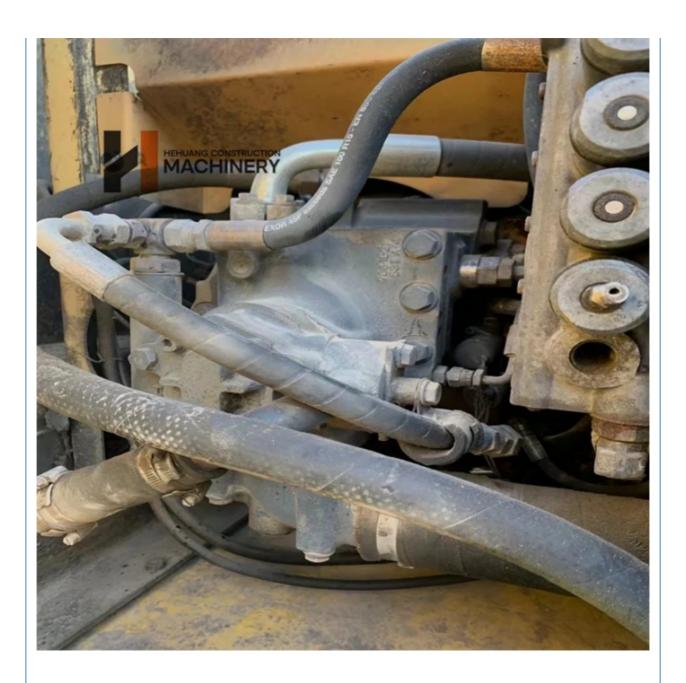

### **Product Specification**

Showroom Location: None · Operating Weight: 12030 0.5m<sup>3</sup> . Bucket Capacity: · Machine Weight: 12000 KG Hydraulic Cylinder Brand: Original • Hydraulic Pump Brand: Original Hydraulic Valve Brand: Original Cummins . Engine Brand: 64KW • Power: • Machinery Test Report: Provided • Video Outgoing-inspection: Provided

 Core Components: Pressure Vessel, Motor, Other, Bearing, Gear, Pump, Gearbox, Engine, PLC

Year: 2018Working Hours: 4001-6000