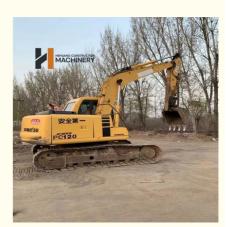

### 12T Original Komatsu PC120 Crawler Excavator Construction Equipment/Second Hand Excavator

### **Product Specification**

Showroom Location: None · Operating Weight: 12030 0.5m<sup>3</sup> . Bucket Capacity: · Machine Weight: 12000 KG Hydraulic Cylinder Brand: Original • Hydraulic Pump Brand: Original Hydraulic Valve Brand: Original Cummins . Engine Brand: 64KW • Power: • Machinery Test Report: Provided • Video Outgoing-inspection: Provided

 Core Components: Pressure Vessel, Motor, Other, Bearing, Gear, Pump, Gearbox, Engine, PLC

Year: 2018Working Hours: 4001-6000