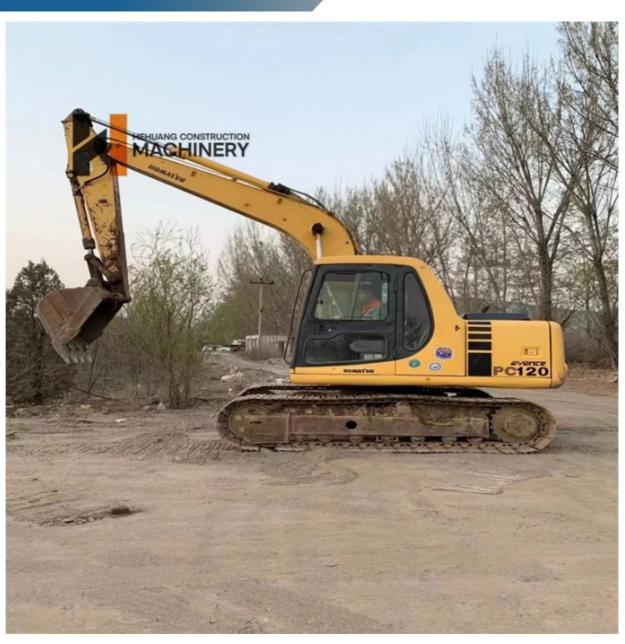

### 12T Original Komatsu PC120 Crawler Excavator Construction Equipment/Second Hand Excavator

### More Images