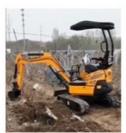

### 12T Original Komatsu PC120 Crawler Excavator Construction Equipment/Second Hand Excavator

### **Product Specification**

Showroom Location: None · Operating Weight: 12030 0.5m<sup>3</sup> . Bucket Capacity: · Machine Weight: 12000 KG Hydraulic Cylinder Brand: Original • Hydraulic Pump Brand: Original Hydraulic Valve Brand: Original Cummins . Engine Brand: 64KW • Power: • Machinery Test Report: Provided • Video Outgoing-inspection: Provided

 Core Components: Pressure Vessel, Motor, Other, Bearing, Gear, Pump, Gearbox, Engine, PLC

Year: 2018Working Hours: 4001-6000