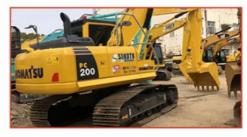

### Used Caterpillar 320D2 Excavator Machine Weight 20000 KG

#### **Product Specification**

Showroom Location: None · Operating Weight: 20930 . Bucket Capacity: 1.0m<sup>3</sup> · Machine Weight: 20000 KG Hydraulic Cylinder Brand: Original • Hydraulic Pump Brand: Original Hydraulic Valve Brand: Original . Engine Brand: Cat • Power: 103KW • Machinery Test Report: Provided • Video Outgoing-inspection: Provided