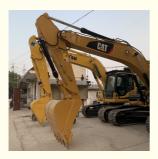

### Used Caterpillar 320D2 Excavator Machine Weight 20000 KG

#### **Product Specification**

Showroom Location: None · Operating Weight: 20930 . Bucket Capacity: 1.0m<sup>3</sup> · Machine Weight: 20000 KG Hydraulic Cylinder Brand: Original • Hydraulic Pump Brand: Original Hydraulic Valve Brand: Original . Engine Brand: Cat • Power: 103KW • Machinery Test Report: Provided • Video Outgoing-inspection: Provided