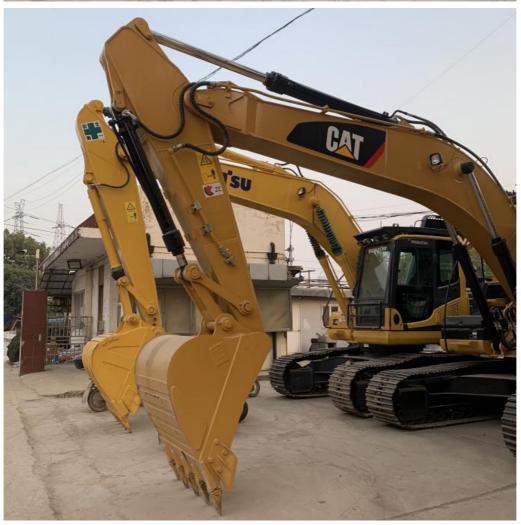

### Used Caterpillar 320D2 Excavator Machine Weight 20000 KG

#### **Product Specification**

Showroom Location: None · Operating Weight: 20930 . Bucket Capacity: 1.0m<sup>3</sup> · Machine Weight: 20000 KG Hydraulic Cylinder Brand: Original • Hydraulic Pump Brand: Original Hydraulic Valve Brand: Original . Engine Brand: Cat • Power: 103KW • Machinery Test Report: Provided • Video Outgoing-inspection: Provided

 Core Components: Pressure Vessel, Motor, Other, Bearing, Gear, Pump, Gearbox, Engine, PLC

Year: 2020Working Hours: 0-2000