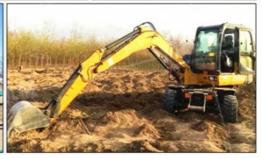

### Used Caterpillar 320D2 Excavator Machine Weight 20000 KG

#### **Product Specification**

Showroom Location: None · Operating Weight: 20930 . Bucket Capacity: 1.0m<sup>3</sup> · Machine Weight: 20000 KG Hydraulic Cylinder Brand: Original • Hydraulic Pump Brand: Original Hydraulic Valve Brand: Original . Engine Brand: Cat • Power: 103KW • Machinery Test Report: Provided • Video Outgoing-inspection: Provided