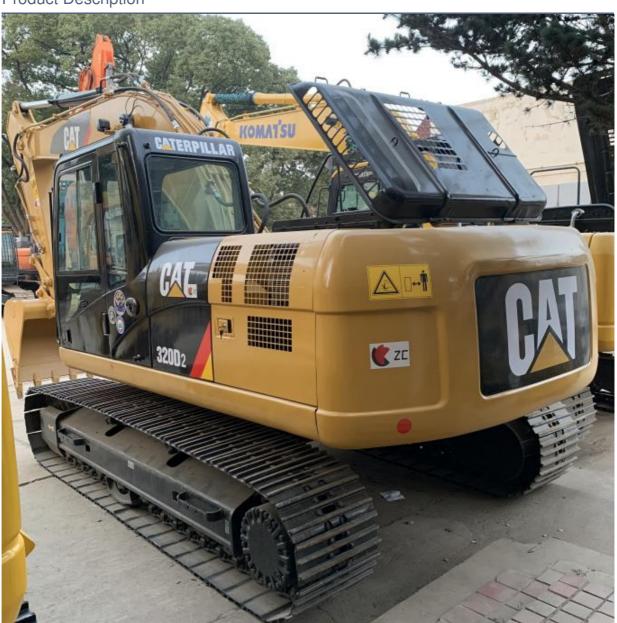

### Used Caterpillar 320D2 Excavator Machine Weight 20000 KG

#### **Product Specification**

Showroom Location: None · Operating Weight: 20930 . Bucket Capacity: 1.0m<sup>3</sup> · Machine Weight: 20000 KG Hydraulic Cylinder Brand: Original • Hydraulic Pump Brand: Original Hydraulic Valve Brand: Original . Engine Brand: Cat • Power: 103KW • Machinery Test Report: Provided • Video Outgoing-inspection: Provided

 Core Components: Pressure Vessel, Motor, Other, Bearing, Gear, Pump, Gearbox, Engine, PLC

Year: 2020Working Hours: 0-2000