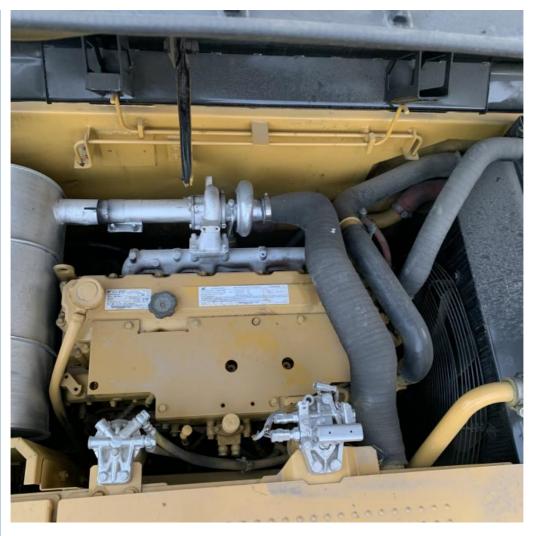

#### **Product Specification**

Showroom Location: None · Operating Weight: 20930 . Bucket Capacity: 1.0m<sup>3</sup> · Machine Weight: 20000 KG Hydraulic Cylinder Brand: Original • Hydraulic Pump Brand: Original Hydraulic Valve Brand: Original . Engine Brand: Cat • Power: 103KW • Machinery Test Report: Provided • Video Outgoing-inspection: Provided

 Core Components: Pressure Vessel, Motor, Other, Bearing, Gear, Pump, Gearbox, Engine, PLC

Year: 2020Working Hours: 0-2000