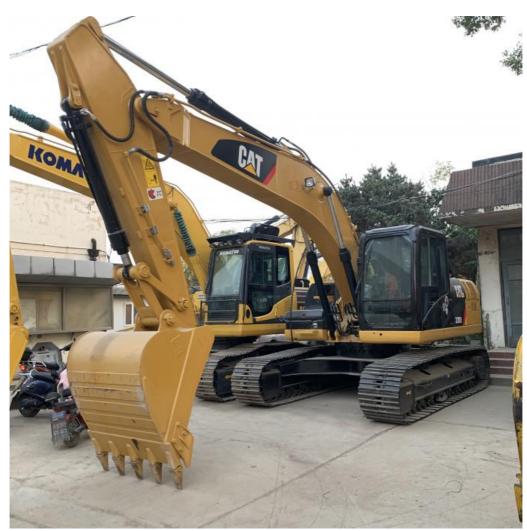

### Used Caterpillar 320D2 Excavator Machine Weight 20000 KG

#### **Product Specification**

Showroom Location: None · Operating Weight: 20930 . Bucket Capacity: 1.0m<sup>3</sup> · Machine Weight: 20000 KG Hydraulic Cylinder Brand: Original • Hydraulic Pump Brand: Original Hydraulic Valve Brand: Original . Engine Brand: Cat • Power: 103KW • Machinery Test Report: Provided • Video Outgoing-inspection: Provided

 Core Components: Pressure Vessel, Motor, Other, Bearing, Gear, Pump, Gearbox, Engine, PLC

Year: 2020Working Hours: 0-2000