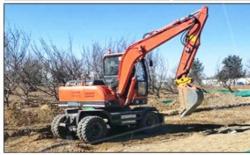

### Used Caterpillar 320D2 Excavator Machine Weight 20000 KG

#### **Product Specification**

Showroom Location: None · Operating Weight: 20930 . Bucket Capacity: 1.0m<sup>3</sup> · Machine Weight: 20000 KG Hydraulic Cylinder Brand: Original • Hydraulic Pump Brand: Original Hydraulic Valve Brand: Original . Engine Brand: Cat • Power: 103KW • Machinery Test Report: Provided • Video Outgoing-inspection: Provided