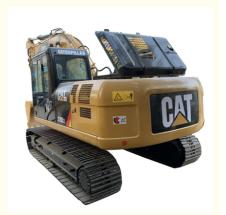

### Used Caterpillar 320D2 Excavator Machine Weight 20000 KG

#### **Product Specification**

Showroom Location: None · Operating Weight: 20930 . Bucket Capacity: 1.0m<sup>3</sup> · Machine Weight: 20000 KG Hydraulic Cylinder Brand: Original • Hydraulic Pump Brand: Original Hydraulic Valve Brand: Original . Engine Brand: Cat • Power: 103KW • Machinery Test Report: Provided • Video Outgoing-inspection: Provided