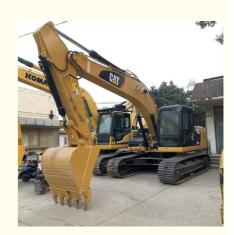

### Used Caterpillar 320D2 Excavator Machine Weight 20000 KG

#### **Product Specification**

Showroom Location: None · Operating Weight: 20930 . Bucket Capacity: 1.0m<sup>3</sup> · Machine Weight: 20000 KG Hydraulic Cylinder Brand: Original • Hydraulic Pump Brand: Original Hydraulic Valve Brand: Original . Engine Brand: Cat • Power: 103KW • Machinery Test Report: Provided • Video Outgoing-inspection: Provided