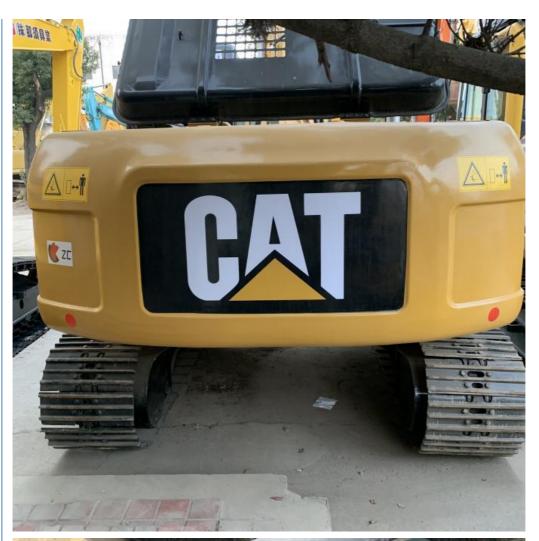

### Used Caterpillar 320D2 Excavator Machine Weight 20000 KG

#### **Product Specification**

Showroom Location: None · Operating Weight: 20930 . Bucket Capacity: 1.0m<sup>3</sup> · Machine Weight: 20000 KG Hydraulic Cylinder Brand: Original • Hydraulic Pump Brand: Original Hydraulic Valve Brand: Original . Engine Brand: Cat • Power: 103KW • Machinery Test Report: Provided • Video Outgoing-inspection: Provided