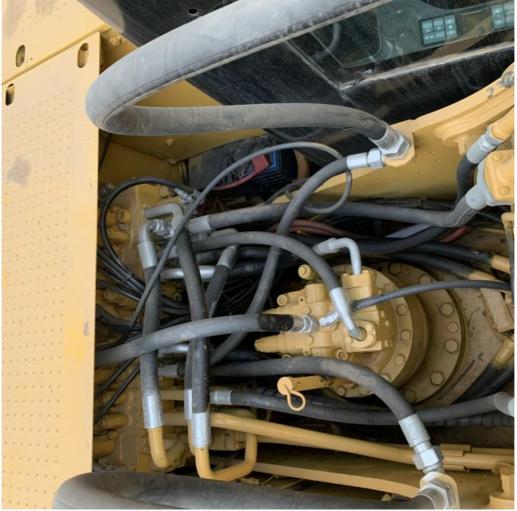

#### **Product Specification**

Showroom Location: None · Operating Weight: 20930 . Bucket Capacity: 1.0m<sup>3</sup> · Machine Weight: 20000 KG Hydraulic Cylinder Brand: Original • Hydraulic Pump Brand: Original Hydraulic Valve Brand: Original . Engine Brand: Cat • Power: 103KW • Machinery Test Report: Provided • Video Outgoing-inspection: Provided

 Core Components: Pressure Vessel, Motor, Other, Bearing, Gear, Pump, Gearbox, Engine, PLC

Year: 2020Working Hours: 0-2000