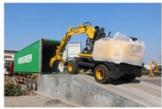

### Used Caterpillar 320D2 Excavator Machine Weight 20000 KG

#### **Product Specification**

Showroom Location: None · Operating Weight: 20930 . Bucket Capacity: 1.0m<sup>3</sup> · Machine Weight: 20000 KG Hydraulic Cylinder Brand: Original • Hydraulic Pump Brand: Original Hydraulic Valve Brand: Original . Engine Brand: Cat • Power: 103KW • Machinery Test Report: Provided • Video Outgoing-inspection: Provided