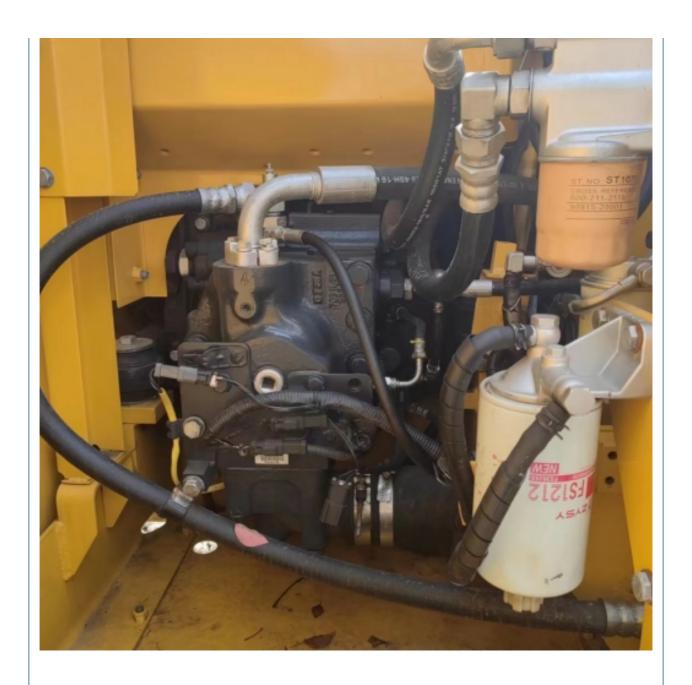

#### **Product Specification**

Showroom Location: None · Operating Weight: 12600 0.53m<sup>3</sup> . Bucket Capacity: · Machine Weight: 13000 KG Hydraulic Cylinder Brand: Original • Hydraulic Pump Brand: Original Hydraulic Valve Brand: Original Cummins . Engine Brand: 66KW • Power: • Machinery Test Report: Provided • Video Outgoing-inspection: Provided