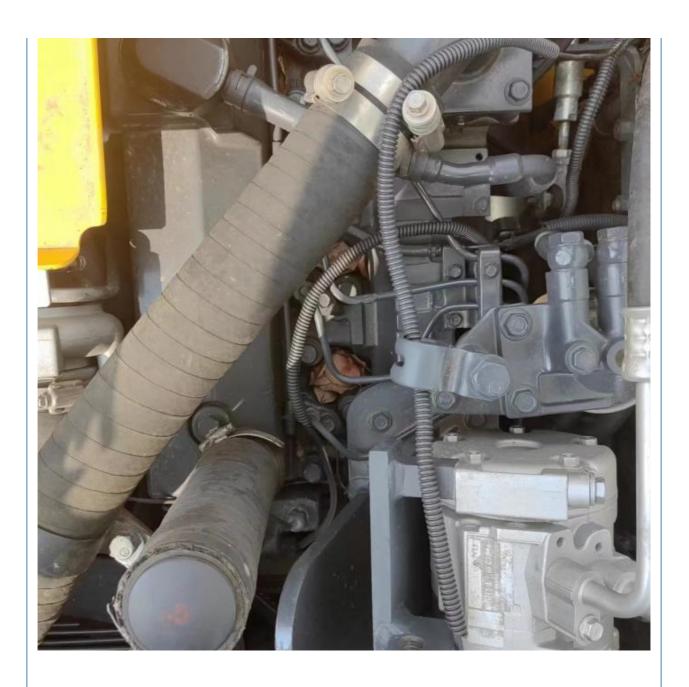

#### **Product Specification**

Showroom Location: None · Operating Weight: 12600 0.53m<sup>3</sup> . Bucket Capacity: · Machine Weight: 13000 KG Hydraulic Cylinder Brand: Original • Hydraulic Pump Brand: Original Hydraulic Valve Brand: Original Cummins . Engine Brand: 66KW • Power: • Machinery Test Report: Provided • Video Outgoing-inspection: Provided