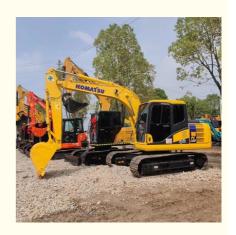

# Original Hydraulic Pump Used Komatsu PC130 PC130-7 Crawler Excavator with Japanese Engine

#### **Product Specification**

Showroom Location: None · Operating Weight: 12600 0.53m<sup>3</sup> . Bucket Capacity: · Machine Weight: 13000 KG Hydraulic Cylinder Brand: Original • Hydraulic Pump Brand: Original Hydraulic Valve Brand: Original Cummins . Engine Brand: 66KW • Power: • Machinery Test Report: Provided • Video Outgoing-inspection: Provided