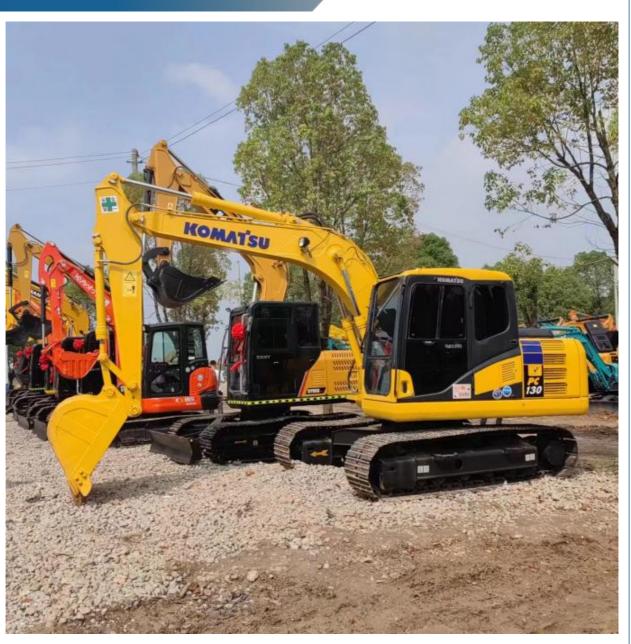

# Original Hydraulic Pump Used Komatsu PC130 PC130-7 Crawler Excavator with Japanese Engine

#### **Product Specification**

Showroom Location: None · Operating Weight: 12600 0.53m<sup>3</sup> . Bucket Capacity: · Machine Weight: 13000 KG Hydraulic Cylinder Brand: Original • Hydraulic Pump Brand: Original Hydraulic Valve Brand: Original Cummins . Engine Brand: 66KW • Power: • Machinery Test Report: Provided • Video Outgoing-inspection: Provided

 Core Components: Pressure Vessel, Motor, Other, Bearing, Gear, Pump, Gearbox, Engine, PLC

Year: 2021Working Hours: 0-2000