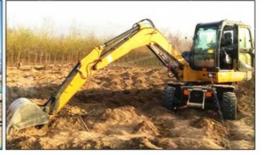

# Original Hydraulic Pump Used Komatsu PC130 PC130-7 Crawler Excavator with Japanese Engine

#### **Product Specification**

Showroom Location: None · Operating Weight: 12600 0.53m<sup>3</sup> . Bucket Capacity: · Machine Weight: 13000 KG Hydraulic Cylinder Brand: Original • Hydraulic Pump Brand: Original Hydraulic Valve Brand: Original Cummins . Engine Brand: 66KW • Power: • Machinery Test Report: Provided • Video Outgoing-inspection: Provided