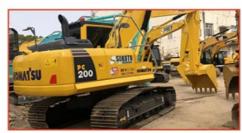

# Original Hydraulic Pump Used Komatsu PC130 PC130-7 Crawler Excavator with Japanese Engine

#### **Product Specification**

Showroom Location: None · Operating Weight: 12600 0.53m<sup>3</sup> . Bucket Capacity: · Machine Weight: 13000 KG Hydraulic Cylinder Brand: Original • Hydraulic Pump Brand: Original Hydraulic Valve Brand: Original Cummins . Engine Brand: 66KW • Power: • Machinery Test Report: Provided • Video Outgoing-inspection: Provided