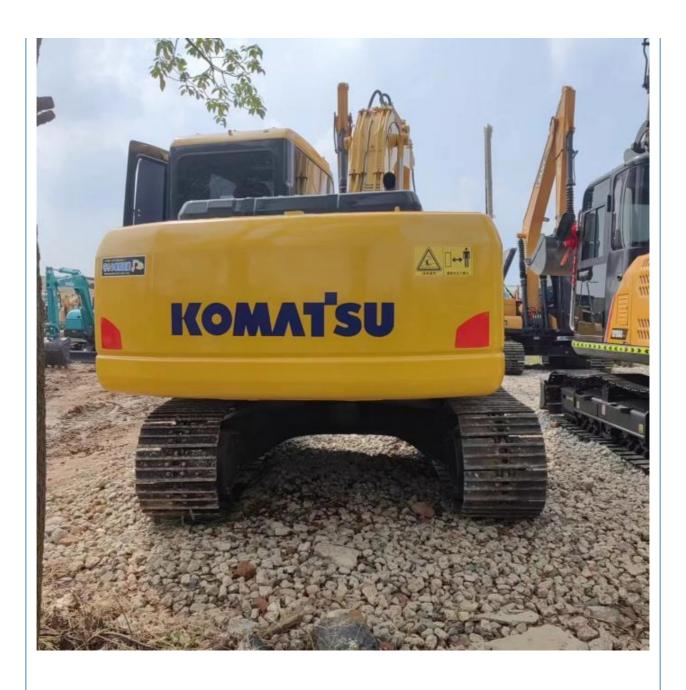

# Original Hydraulic Pump Used Komatsu PC130 PC130-7 Crawler Excavator with Japanese Engine

#### **Product Specification**

Showroom Location: None · Operating Weight: 12600 0.53m<sup>3</sup> . Bucket Capacity: · Machine Weight: 13000 KG Hydraulic Cylinder Brand: Original • Hydraulic Pump Brand: Original Hydraulic Valve Brand: Original Cummins . Engine Brand: 66KW • Power: • Machinery Test Report: Provided • Video Outgoing-inspection: Provided

 Core Components: Pressure Vessel, Motor, Other, Bearing, Gear, Pump, Gearbox, Engine, PLC

Year: 2021Working Hours: 0-2000