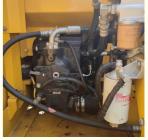

#### **Product Specification**

Showroom Location: None · Operating Weight: 12600 0.53m<sup>3</sup> . Bucket Capacity: · Machine Weight: 13000 KG Hydraulic Cylinder Brand: Original • Hydraulic Pump Brand: Original Hydraulic Valve Brand: Original Cummins . Engine Brand: 66KW • Power: • Machinery Test Report: Provided • Video Outgoing-inspection: Provided

 Core Components: Pressure Vessel, Motor, Other, Bearing, Gear, Pump, Gearbox, Engine, PLC

Year: 2021Working Hours: 0-2000