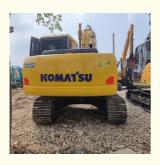

# Original Hydraulic Pump Used Komatsu PC130 PC130-7 Crawler Excavator with Japanese Engine

#### **Product Specification**

Showroom Location: None · Operating Weight: 12600 0.53m<sup>3</sup> . Bucket Capacity: · Machine Weight: 13000 KG Hydraulic Cylinder Brand: Original • Hydraulic Pump Brand: Original Hydraulic Valve Brand: Original Cummins . Engine Brand: 66KW • Power: • Machinery Test Report: Provided • Video Outgoing-inspection: Provided