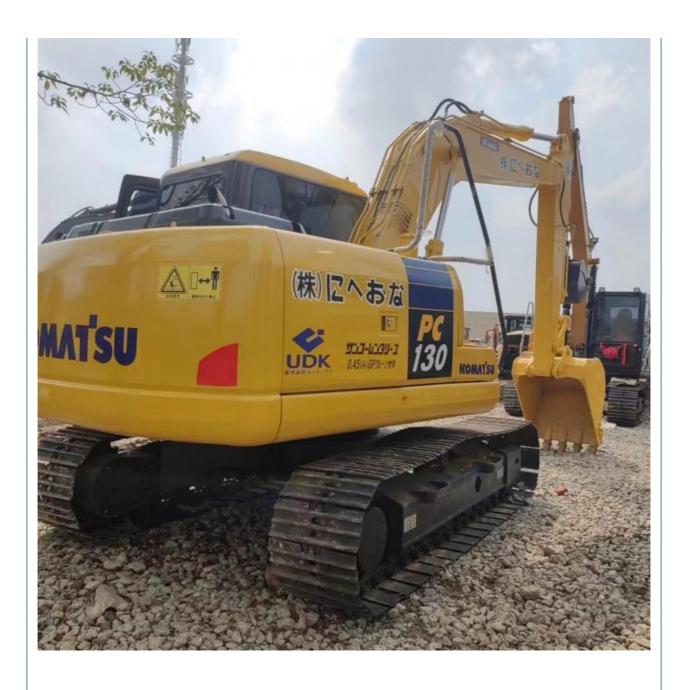

# Original Hydraulic Pump Used Komatsu PC130 PC130-7 Crawler Excavator with Japanese Engine

#### **Product Specification**

Showroom Location: None · Operating Weight: 12600 0.53m<sup>3</sup> . Bucket Capacity: · Machine Weight: 13000 KG Hydraulic Cylinder Brand: Original • Hydraulic Pump Brand: Original Hydraulic Valve Brand: Original Cummins . Engine Brand: 66KW • Power: • Machinery Test Report: Provided • Video Outgoing-inspection: Provided

 Core Components: Pressure Vessel, Motor, Other, Bearing, Gear, Pump, Gearbox, Engine, PLC

Year: 2021Working Hours: 0-2000