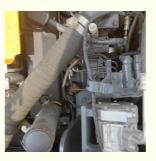

#### **Product Specification**

Showroom Location: None · Operating Weight: 12600 0.53m<sup>3</sup> . Bucket Capacity: · Machine Weight: 13000 KG Hydraulic Cylinder Brand: Original • Hydraulic Pump Brand: Original Hydraulic Valve Brand: Original Cummins . Engine Brand: 66KW • Power: • Machinery Test Report: Provided • Video Outgoing-inspection: Provided

 Core Components: Pressure Vessel, Motor, Other, Bearing, Gear, Pump, Gearbox, Engine, PLC

Year: 2021Working Hours: 0-2000