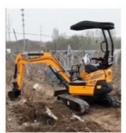

#### **Product Specification**

Showroom Location: None · Operating Weight: 12600 0.53m<sup>3</sup> . Bucket Capacity: · Machine Weight: 13000 KG Hydraulic Cylinder Brand: Original • Hydraulic Pump Brand: Original Hydraulic Valve Brand: Original Cummins . Engine Brand: 66KW • Power: • Machinery Test Report: Provided • Video Outgoing-inspection: Provided

 Core Components: Pressure Vessel, Motor, Other, Bearing, Gear, Pump, Gearbox, Engine, PLC

Year: 2021Working Hours: 0-2000