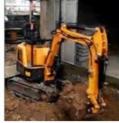

# Original Hydraulic Pump Used Komatsu PC130 PC130-7 Crawler Excavator with Japanese Engine

#### **Product Specification**

Showroom Location: None · Operating Weight: 12600 0.53m<sup>3</sup> . Bucket Capacity: · Machine Weight: 13000 KG Hydraulic Cylinder Brand: Original • Hydraulic Pump Brand: Original Hydraulic Valve Brand: Original Cummins . Engine Brand: 66KW • Power: • Machinery Test Report: Provided • Video Outgoing-inspection: Provided