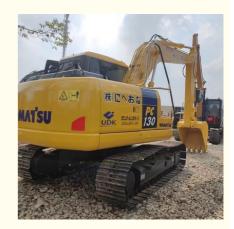

# Original Hydraulic Pump Used Komatsu PC130 PC130-7 Crawler Excavator with Japanese Engine

#### **Product Specification**

Showroom Location: None · Operating Weight: 12600 0.53m<sup>3</sup> . Bucket Capacity: · Machine Weight: 13000 KG Hydraulic Cylinder Brand: Original • Hydraulic Pump Brand: Original Hydraulic Valve Brand: Original Cummins . Engine Brand: 66KW • Power: • Machinery Test Report: Provided • Video Outgoing-inspection: Provided