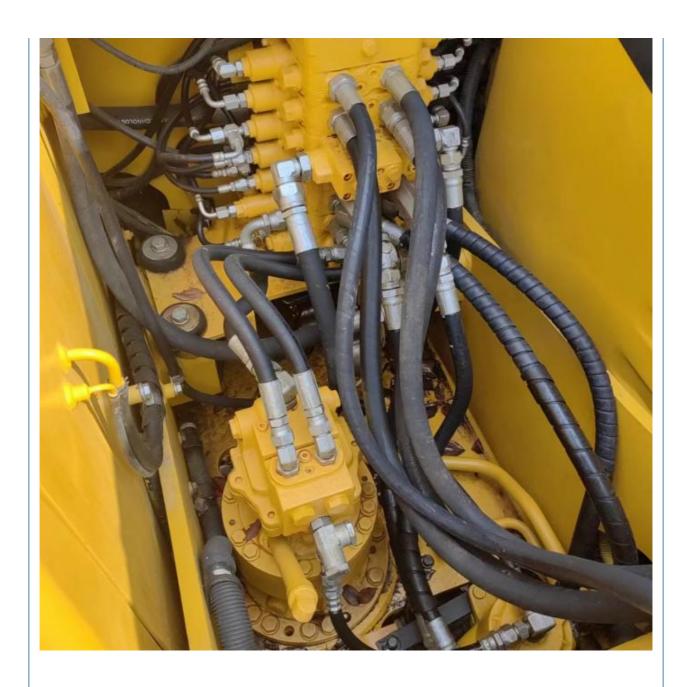

#### **Product Specification**

Showroom Location: None · Operating Weight: 12600 0.53m<sup>3</sup> . Bucket Capacity: · Machine Weight: 13000 KG Hydraulic Cylinder Brand: Original • Hydraulic Pump Brand: Original Hydraulic Valve Brand: Original Cummins . Engine Brand: 66KW • Power: • Machinery Test Report: Provided • Video Outgoing-inspection: Provided