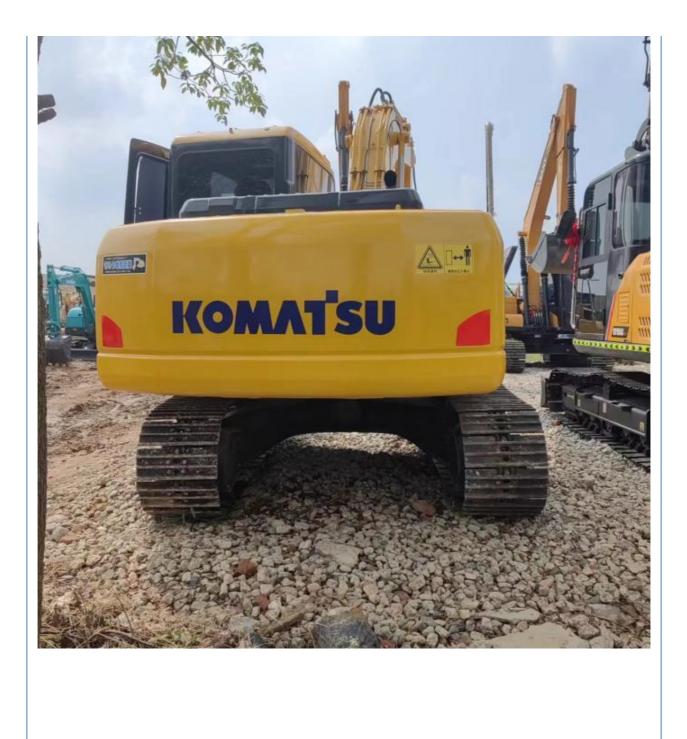

# Crawler Excavator Komatsu PC130-7 Second Hand Japanese Engine **PC130**

### **Product Specification**

- Showroom Location:
- Operating Weight:
- Bucket Capacity:
- Machine Weight:
- Hydraulic Cylinder Brand: Original
- Hydraulic Pump Brand: Original Original
- Hydraulic Valve Brand:
- . Engine Brand:
- Power:
- Machinery Test Report: Provided
- Video Outgoing-inspection: Provided
- Core Components: Pressure Vessel, Motor, Other, Bearing, Gear, Pump, Gearbox, Engine, PLC • Year: 2021

0-2000

None

12600

0.53m<sup>3</sup>

13000 KG

Cummins

66KW

Working Hours: