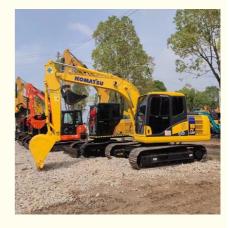

# Crawler Excavator Komatsu PC130-7 Second Hand Japanese Engine **PC130**

### **Product Specification**

- Showroom Location:
- Operating Weight:
- Bucket Capacity:
- Machine Weight:
- Hydraulic Cylinder Brand: Original
- Hydraulic Pump Brand: Original Original
- Hydraulic Valve Brand:
- . Engine Brand:
- Power:
- Machinery Test Report: Provided
- Video Outgoing-inspection: Provided
- Core Components: Pressure Vessel, Motor, Other, Bearing, Gear, Pump, Gearbox, Engine, PLC • Year: 2021