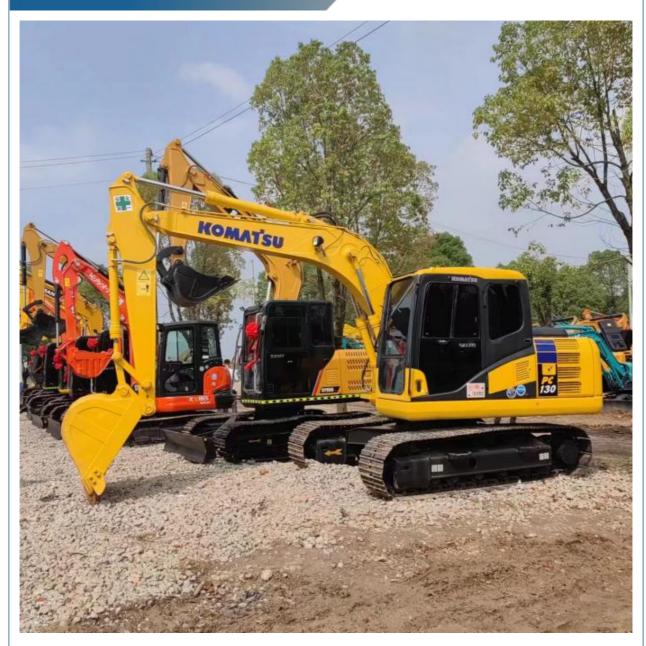

# Crawler Excavator Komatsu PC130-7 Second Hand Japanese Engine **PC130**

### **Product Specification**

- Showroom Location:
- Operating Weight:
- Bucket Capacity:
- Machine Weight:
- Hydraulic Cylinder Brand: Original
- Hydraulic Pump Brand: Original Original
- Hydraulic Valve Brand:
- . Engine Brand:
- Power:
- Machinery Test Report: Provided
- Video Outgoing-inspection: Provided
- Core Components: Pressure Vessel, Motor, Other, Bearing, Gear, Pump, Gearbox, Engine, PLC • Year: 2021