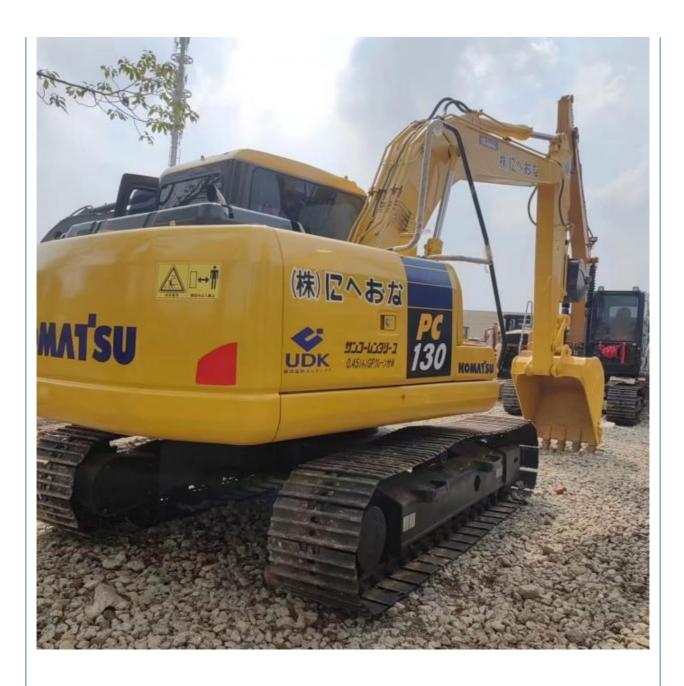

# Crawler Excavator Komatsu PC130-7 Second Hand Japanese Engine **PC130**

### **Product Specification**

- Showroom Location:
- Operating Weight:
- Bucket Capacity:
- Machine Weight:
- Hydraulic Cylinder Brand: Original
- Hydraulic Pump Brand: Original Original
- Hydraulic Valve Brand:
- . Engine Brand:
- Power:
- Machinery Test Report: Provided
- Video Outgoing-inspection: Provided
- Core Components: Pressure Vessel, Motor, Other, Bearing, Gear, Pump, Gearbox, Engine, PLC • Year: 2021

0-2000

None

12600

0.53m<sup>3</sup>

13000 KG

Cummins

66KW

Working Hours: