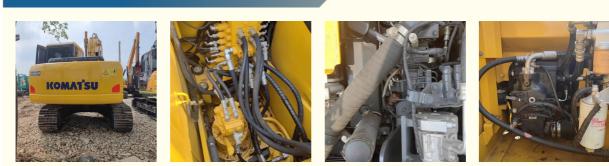

# Crawler Excavator Komatsu PC130-7 Second Hand Japanese Engine **PC130**

### **Basic Information**

- Place of Origin:
- Price:
- Japan
  - \$18,000.00/units 1-4 units



### **Product Specification**

- Showroom Location:
- Operating Weight:
- Bucket Capacity:
- Machine Weight:
- Hydraulic Cylinder Brand: Original
- Hydraulic Pump Brand: Original Original
- Hydraulic Valve Brand:
- . Engine Brand:
- Power:
- Machinery Test Report: Provided
- Video Outgoing-inspection: Provided
- Core Components: Pressure Vessel, Motor, Other, Bearing, Gear, Pump, Gearbox, Engine, PLC • Year: 2021

0-2000

None

12600

0.53m<sup>3</sup>

13000 KG

Cummins

66KW

Working Hours:



### More Images















# **Company Introduction**

Shanghai Hehuang Construction Machinery Co., Ltd., since its establishment on January 15, 2013, after 10 years of development, now has nearly 150 employees, has a large marketing team, after-sales team, sales and service team covering the whole country and overseas. In the future, Shanghai Hehuang will continue to take the four-in-one service system of "machine sales, after-sales service, parts supply and information feedback" as the basis, and provide thoughtful services for the majority of excavator customers with the world's technology and excellent quality and perfect service, so as to promote the continuous development of China's construction machinery industry to a higher level. As



a second-hand excavator sales, Shanghai Hehuang takes "pro