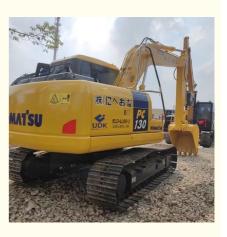

# Crawler Excavator Komatsu PC130-7 Second Hand Japanese Engine **PC130**

### **Product Specification**

- Showroom Location:
- Operating Weight:
- Bucket Capacity:
- Machine Weight:
- Hydraulic Cylinder Brand: Original
- Hydraulic Pump Brand: Original Original
- Hydraulic Valve Brand:
- . Engine Brand:
- Power:
- Machinery Test Report: Provided
- Video Outgoing-inspection: Provided
- Core Components: Pressure Vessel, Motor, Other, Bearing, Gear, Pump, Gearbox, Engine, PLC • Year: 2021