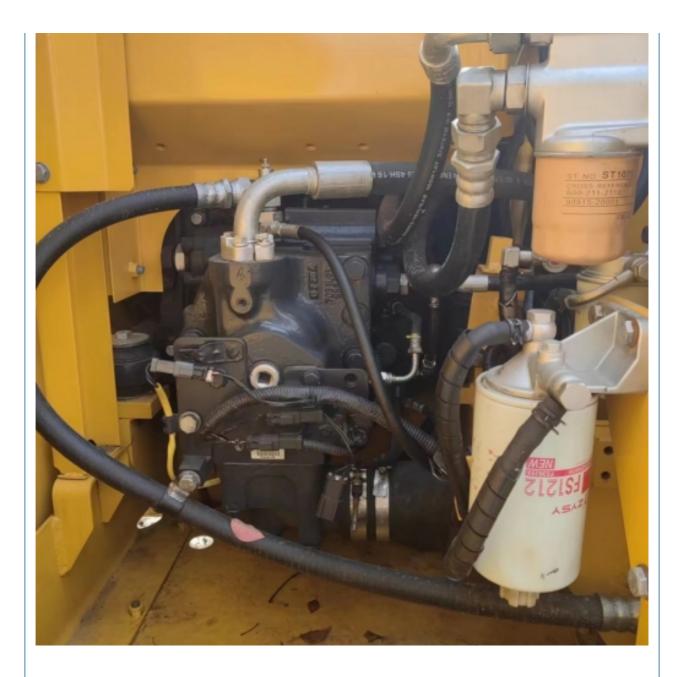

### **Product Specification**

- Showroom Location:
- Operating Weight:
- Bucket Capacity:
- Machine Weight:
- Hydraulic Cylinder Brand: Original
- Hydraulic Pump Brand: Original Original
- Hydraulic Valve Brand:
- . Engine Brand:
- Power:
- Machinery Test Report: Provided
- Video Outgoing-inspection: Provided
- Core Components: Pressure Vessel, Motor, Other, Bearing, Gear, Pump, Gearbox, Engine, PLC • Year: 2021

0-2000

None

12600

0.53m<sup>3</sup>

13000 KG

Cummins

66KW

Working Hours: