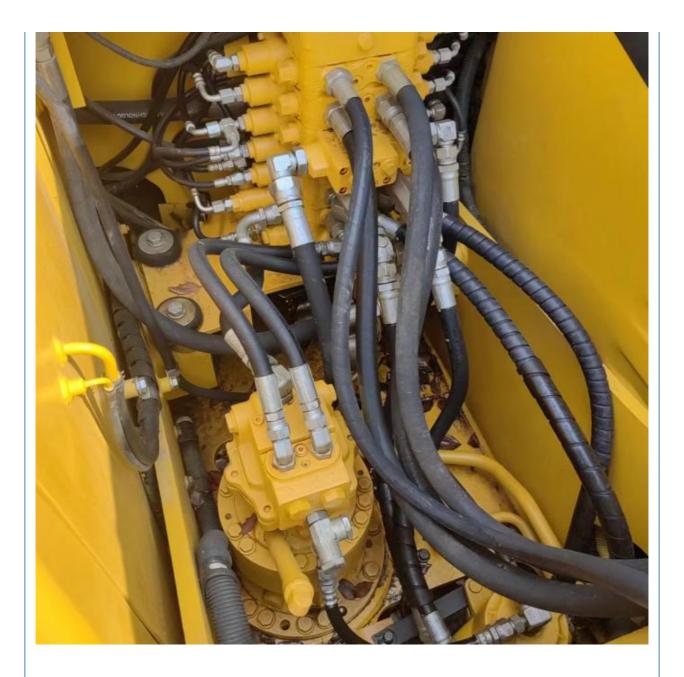

### **Product Specification**

- Showroom Location:
- Operating Weight:
- Bucket Capacity:
- Machine Weight:
- Hydraulic Cylinder Brand: Original
- Hydraulic Pump Brand: Original Original
- Hydraulic Valve Brand:
- . Engine Brand:
- Power:
- Machinery Test Report: Provided
- Video Outgoing-inspection: Provided
- Core Components: Pressure Vessel, Motor, Other, Bearing, Gear, Pump, Gearbox, Engine, PLC • Year: 2021

0-2000

None

12600

0.53m<sup>3</sup>

13000 KG

Cummins

66KW

Working Hours: