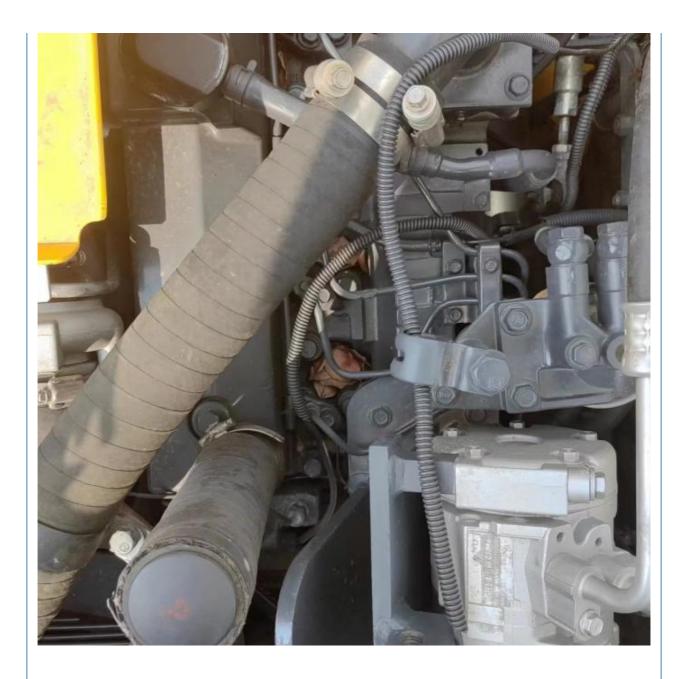

### **Product Specification**

- Showroom Location:
- Operating Weight:
- Bucket Capacity:
- Machine Weight:
- Hydraulic Cylinder Brand: Original
- Hydraulic Pump Brand: Original Original
- Hydraulic Valve Brand:
- . Engine Brand:
- Power:
- Machinery Test Report: Provided
- Video Outgoing-inspection: Provided
- Core Components: Pressure Vessel, Motor, Other, Bearing, Gear, Pump, Gearbox, Engine, PLC • Year: 2021

0-2000

None

12600

0.53m<sup>3</sup>

13000 KG

Cummins

66KW

Working Hours: