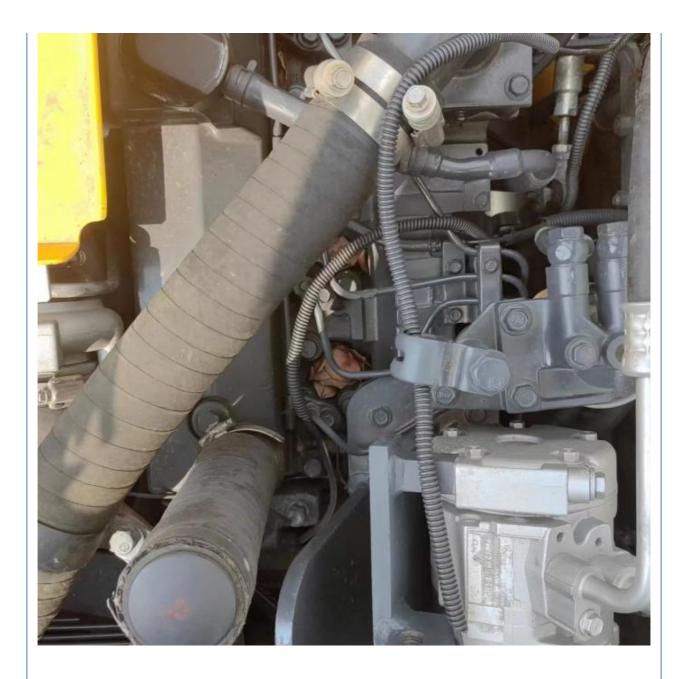

# Original Hydraulic Pump Komatsu PC130-7 Crawler Excavator with 12600 **Operating Weight**

### **Product Specification**

- Showroom Location:
- Operating Weight:
- Bucket Capacity:
- Machine Weight:
- Hydraulic Cylinder Brand: Original
- Hydraulic Pump Brand: Original Original
- Hydraulic Valve Brand:
- . Engine Brand:
- 66KW • Power:
- Machinery Test Report: Provided
- Video Outgoing-inspection: Provided
- Core Components: Pressure Vessel, Motor, Other, Bearing, Gear, Pump, Gearbox, Engine, PLC
- Year:
- Working Hours: