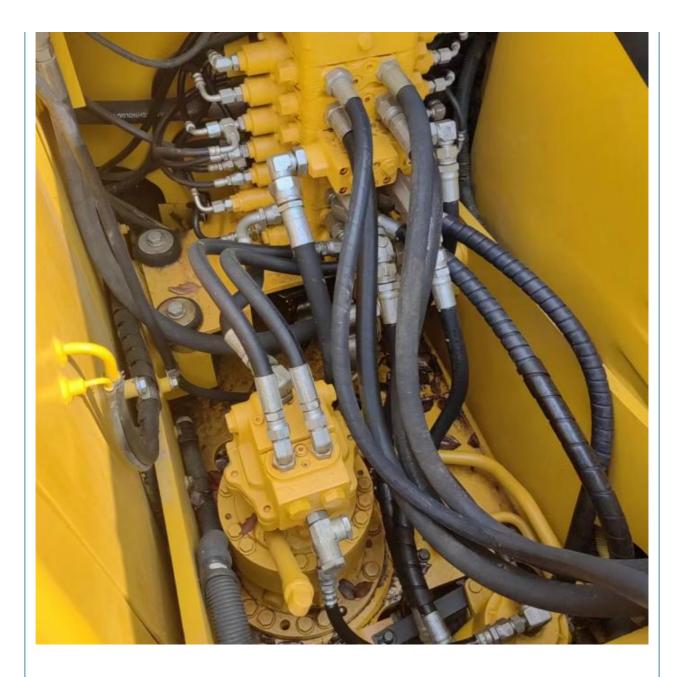

### **Product Specification**

- Showroom Location:
- Operating Weight:
- Bucket Capacity:
- Machine Weight:
- Hydraulic Cylinder Brand: Original
- Hydraulic Pump Brand: Original Original
- Hydraulic Valve Brand:
- . Engine Brand:
- 66KW • Power:
- Machinery Test Report: Provided
- Video Outgoing-inspection: Provided
- Core Components: Pressure Vessel, Motor, Other, Bearing, Gear, Pump, Gearbox, Engine, PLC
- Year:
- Working Hours: