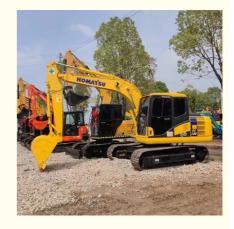

# Original Hydraulic Pump Komatsu PC130-7 Crawler Excavator with 12600 **Operating Weight**

### **Product Specification**

- Showroom Location:
- Operating Weight:
- Bucket Capacity:
- Machine Weight:
- Hydraulic Cylinder Brand: Original
- Hydraulic Pump Brand: Original Original
- Hydraulic Valve Brand:
- . Engine Brand:
- 66KW • Power:
- Machinery Test Report: Provided
- Video Outgoing-inspection: Provided
- Core Components: Pressure Vessel, Motor, Other, Bearing, Gear, Pump, Gearbox, Engine, PLC
- Year:
- Working Hours: