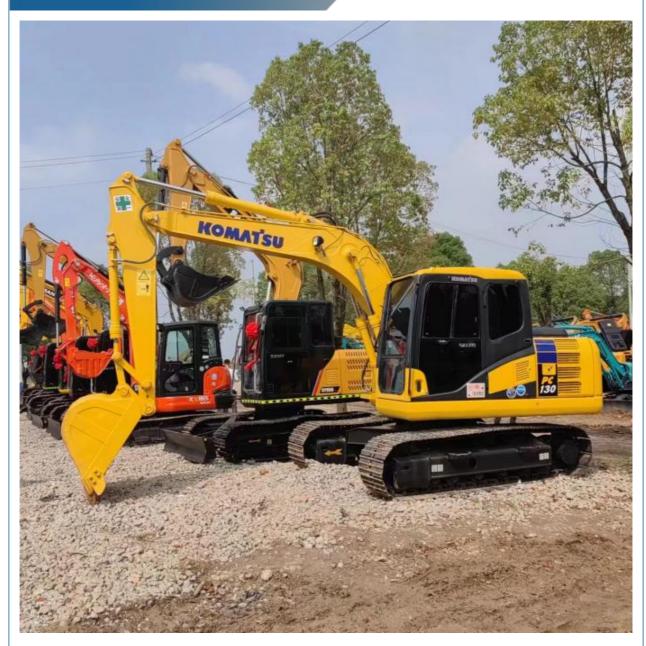

# Original Hydraulic Pump Komatsu PC130-7 Crawler Excavator with 12600 **Operating Weight**

### **Basic Information**

- Place of Origin:
- Price:
- Japan

None

12600

0.53m<sup>3</sup>

13000 KG

Cummins

2021

0-2000

\$18,000.00/units 1-4 units



### **Product Specification**

- Showroom Location:
- Operating Weight:
- Bucket Capacity:
- Machine Weight:
- Hydraulic Cylinder Brand: Original
- Hydraulic Pump Brand: Original Original
- Hydraulic Valve Brand:
- . Engine Brand:
- 66KW • Power:
- Machinery Test Report: Provided
- Video Outgoing-inspection: Provided
- Core Components: Pressure Vessel, Motor, Other, Bearing, Gear, Pump, Gearbox, Engine, PLC
- Year:
- Working Hours:



### More Images















# **Company Introduction**

Shanghai Hehuang Construction Machinery Co., Ltd., since its establishment on January 15, 2013, after 10 years of development, now has nearly 150 employees, has a large marketing team, after-sales team, sales and service team covering the whole country and overseas. In the future, Shanghai Hehuang will continue to take the four-in-one service system of "machine sales, after-sales service, parts supply and information feedback" as the basis, and provide thoughtful services for the majority of excavator customers with the world's technology and excellent quality and perfect service, so as to promote the continuous development of China's construction machinery industry to a higher level. As



a second-hand excavator sales, Shanghai Hehuang takes "provi