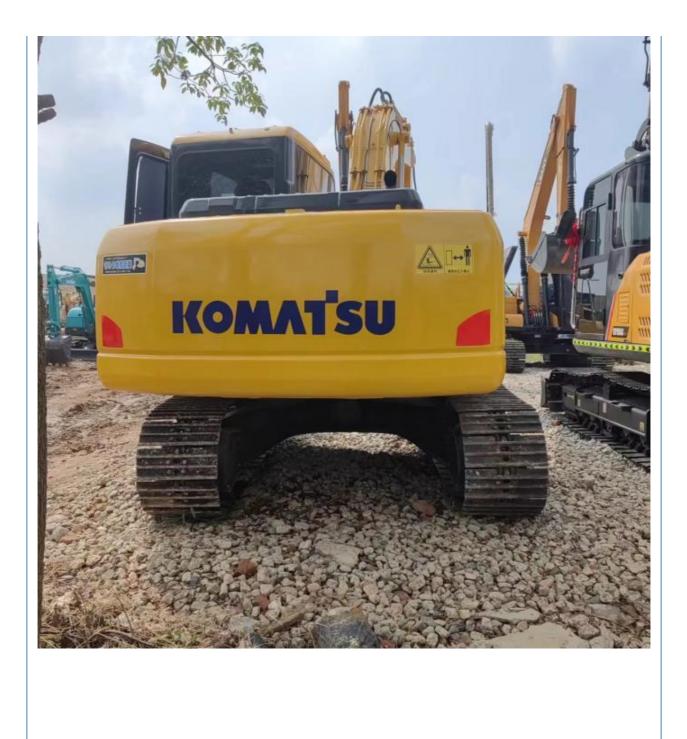

# Original Hydraulic Pump Komatsu PC130-7 Crawler Excavator with 12600 **Operating Weight**

### **Product Specification**

- Showroom Location:
- Operating Weight:
- Bucket Capacity:
- Machine Weight:
- Hydraulic Cylinder Brand: Original
- Hydraulic Pump Brand: Original Original
- Hydraulic Valve Brand:
- . Engine Brand:
- 66KW • Power:
- Machinery Test Report: Provided
- Video Outgoing-inspection: Provided
- Core Components: Pressure Vessel, Motor, Other, Bearing, Gear, Pump, Gearbox, Engine, PLC
- Year:
- Working Hours: