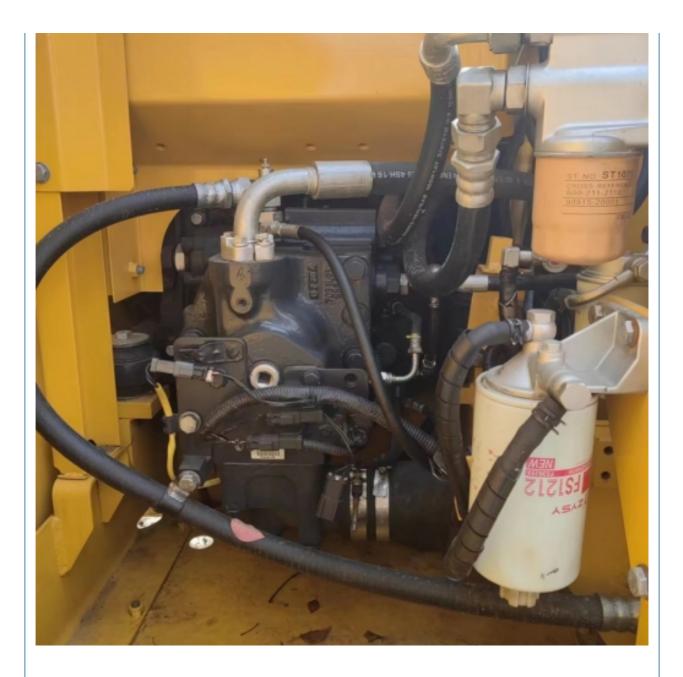

### **Product Specification**

- Showroom Location:
- Operating Weight:
- Bucket Capacity:
- Machine Weight:
- Hydraulic Cylinder Brand: Original
- Hydraulic Pump Brand: Original Original
- Hydraulic Valve Brand:
- . Engine Brand:
- 66KW • Power:
- Machinery Test Report: Provided
- Video Outgoing-inspection: Provided
- Core Components: Pressure Vessel, Motor, Other, Bearing, Gear, Pump, Gearbox, Engine, PLC
- Year:
- Working Hours: