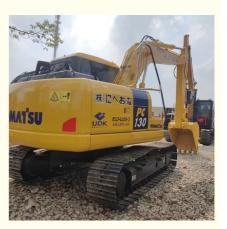

# Original Hydraulic Pump Komatsu PC130-7 Crawler Excavator with 12600 **Operating Weight**

### **Product Specification**

- Showroom Location:
- Operating Weight:
- Bucket Capacity:
- Machine Weight:
- Hydraulic Cylinder Brand: Original
- Hydraulic Pump Brand: Original Original
- Hydraulic Valve Brand:
- . Engine Brand:
- 66KW • Power:
- Machinery Test Report: Provided
- Video Outgoing-inspection: Provided
- Core Components: Pressure Vessel, Motor, Other, Bearing, Gear, Pump, Gearbox, Engine, PLC
- Year:
- Working Hours: