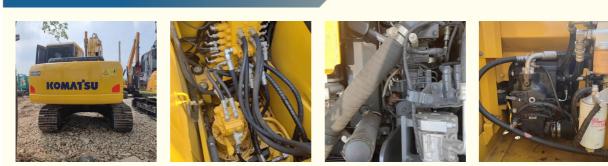

### **Product Specification**

- Showroom Location:
- Operating Weight:
- Bucket Capacity:
- Machine Weight:
- Hydraulic Cylinder Brand: Original
- Hydraulic Pump Brand: Original Original
- Hydraulic Valve Brand:
- . Engine Brand:
- 66KW • Power:
- Machinery Test Report: Provided
- Video Outgoing-inspection: Provided
- Core Components: Pressure Vessel, Motor, Other, Bearing, Gear, Pump, Gearbox, Engine, PLC
- Year:
- Working Hours:

### More Images