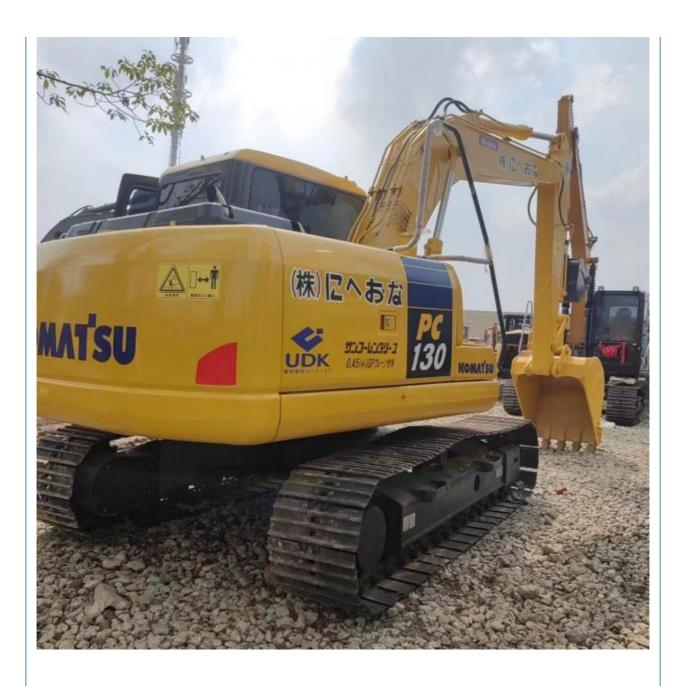

# Original Hydraulic Pump Komatsu PC130-7 Crawler Excavator with 12600 **Operating Weight**

### **Product Specification**

- Showroom Location:
- Operating Weight:
- Bucket Capacity:
- Machine Weight:
- Hydraulic Cylinder Brand: Original
- Hydraulic Pump Brand: Original Original
- Hydraulic Valve Brand:
- . Engine Brand:
- 66KW • Power:
- Machinery Test Report: Provided
- Video Outgoing-inspection: Provided
- Core Components: Pressure Vessel, Motor, Other, Bearing, Gear, Pump, Gearbox, Engine, PLC
- Year:
- Working Hours: