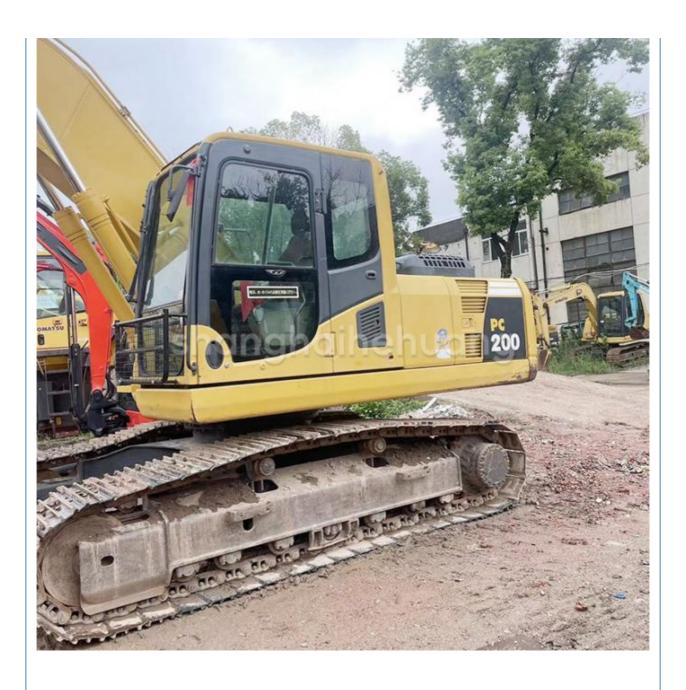

# Original Komatsu PC200-8 PC 200 Excavator in Good Condition with Original Hydraulic Valve

### **Product Specification**

Showroom Location: None · Operating Weight: 19900 . Bucket Capacity:  $0.8m^{3}$ • Machine Weight: 20000 KG Hydraulic Cylinder Brand: Original • Hydraulic Pump Brand: Original Hydraulic Valve Brand: Original Cummins . Engine Brand: 110KW • Power: • Machinery Test Report: Provided • Video Outgoing-inspection: Provided