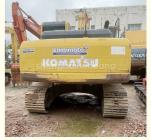

# Original Komatsu PC200-8 PC 200 Excavator in Good Condition with Original Hydraulic Valve

### **Product Specification**

Showroom Location: None · Operating Weight: 19900 . Bucket Capacity:  $0.8m^{3}$ • Machine Weight: 20000 KG Hydraulic Cylinder Brand: Original • Hydraulic Pump Brand: Original Hydraulic Valve Brand: Original Cummins . Engine Brand: 110KW • Power: • Machinery Test Report: Provided • Video Outgoing-inspection: Provided