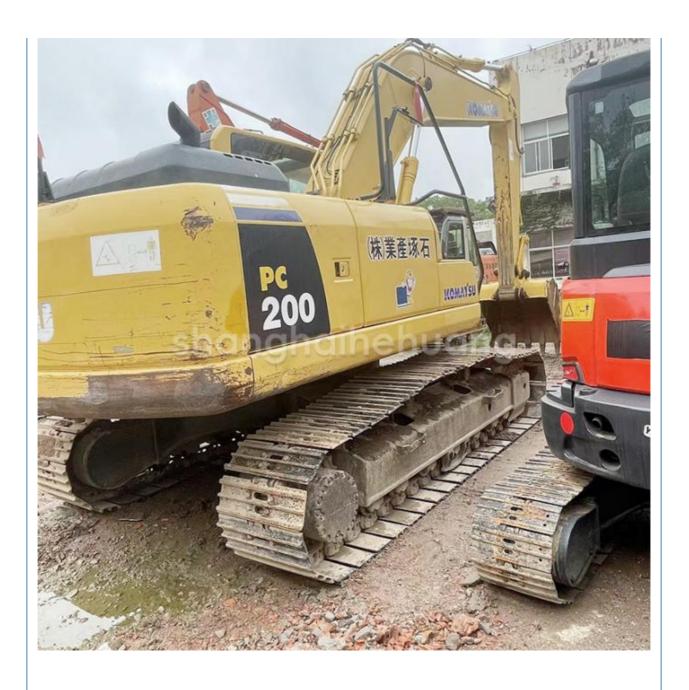

# Original Komatsu PC200-8 PC 200 Excavator in Good Condition with Original Hydraulic Valve

### **Product Specification**

Showroom Location: None · Operating Weight: 19900 . Bucket Capacity:  $0.8m^{3}$ • Machine Weight: 20000 KG Hydraulic Cylinder Brand: Original • Hydraulic Pump Brand: Original Hydraulic Valve Brand: Original Cummins . Engine Brand: 110KW • Power: • Machinery Test Report: Provided • Video Outgoing-inspection: Provided

 Core Components: Pressure Vessel, Motor, Other, Bearing, Gear, Pump, Gearbox, Engine, PLC

Year: 2019Working Hours: 0-2000