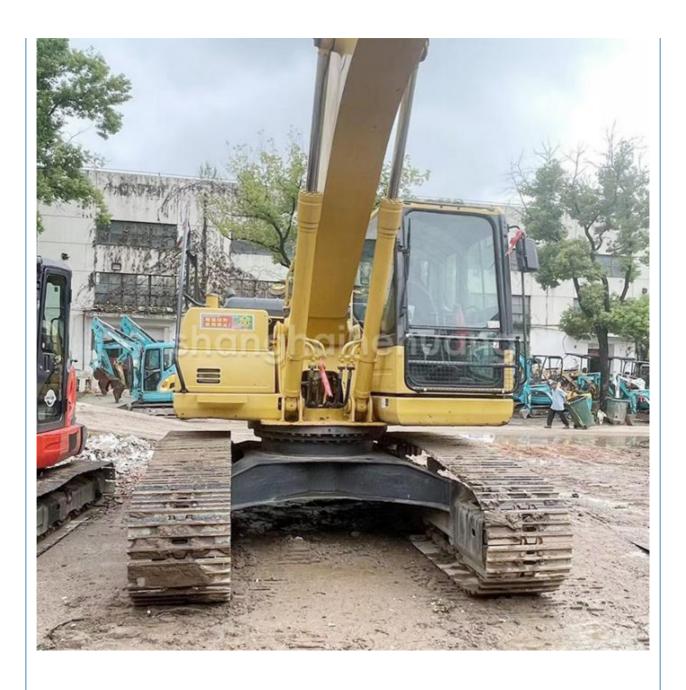

# Original Komatsu PC200-8 PC 200 Excavator in Good Condition with Original Hydraulic Valve

### **Product Specification**

Showroom Location: None · Operating Weight: 19900 . Bucket Capacity:  $0.8m^{3}$ • Machine Weight: 20000 KG Hydraulic Cylinder Brand: Original • Hydraulic Pump Brand: Original Hydraulic Valve Brand: Original Cummins . Engine Brand: 110KW • Power: • Machinery Test Report: Provided • Video Outgoing-inspection: Provided

 Core Components: Pressure Vessel, Motor, Other, Bearing, Gear, Pump, Gearbox, Engine, PLC

Year: 2019Working Hours: 0-2000