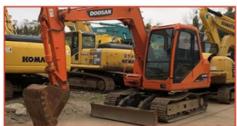

# Original Komatsu PC200-8 PC 200 Excavator in Good Condition with Original Hydraulic Valve

### **Product Specification**

Showroom Location: None · Operating Weight: 19900 . Bucket Capacity:  $0.8m^{3}$ • Machine Weight: 20000 KG Hydraulic Cylinder Brand: Original • Hydraulic Pump Brand: Original Hydraulic Valve Brand: Original Cummins . Engine Brand: 110KW • Power: • Machinery Test Report: Provided • Video Outgoing-inspection: Provided