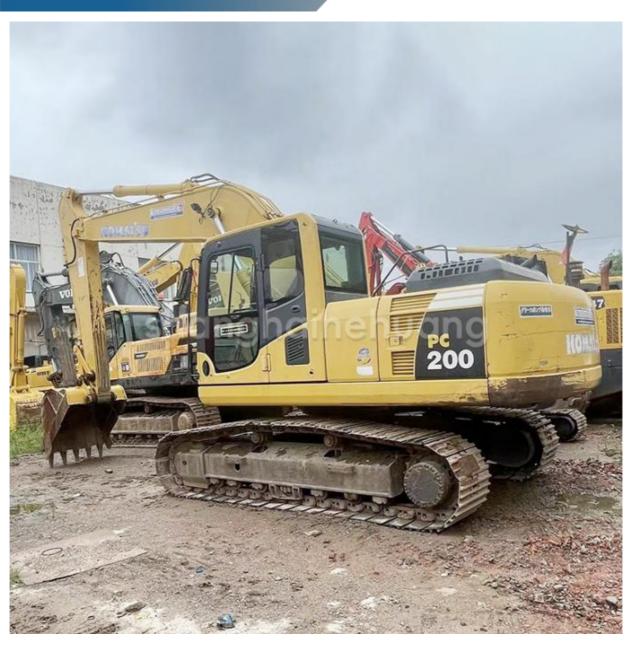

# Original Komatsu PC200-8 PC 200 Excavator in Good Condition with Original Hydraulic Valve

### **Product Specification**

Showroom Location: None · Operating Weight: 19900 . Bucket Capacity:  $0.8m^{3}$ • Machine Weight: 20000 KG Hydraulic Cylinder Brand: Original • Hydraulic Pump Brand: Original Hydraulic Valve Brand: Original Cummins . Engine Brand: 110KW • Power: • Machinery Test Report: Provided • Video Outgoing-inspection: Provided