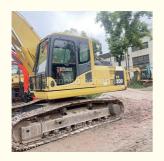

# Original Komatsu PC200-8 PC 200 Excavator in Good Condition with Original Hydraulic Valve

### **Product Specification**

Showroom Location: None · Operating Weight: 19900 . Bucket Capacity:  $0.8m^{3}$ • Machine Weight: 20000 KG Hydraulic Cylinder Brand: Original • Hydraulic Pump Brand: Original Hydraulic Valve Brand: Original Cummins . Engine Brand: 110KW • Power: • Machinery Test Report: Provided • Video Outgoing-inspection: Provided

 Core Components: Pressure Vessel, Motor, Other, Bearing, Gear, Pump, Gearbox, Engine, PLC

Year: 2019Working Hours: 0-2000