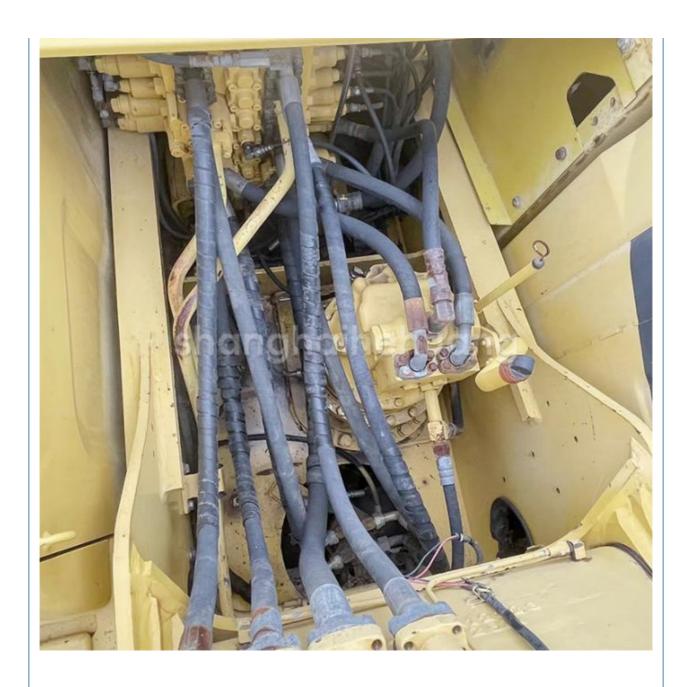

### **Product Specification**

Showroom Location: None · Operating Weight: 19900 . Bucket Capacity:  $0.8m^{3}$ • Machine Weight: 20000 KG Hydraulic Cylinder Brand: Original • Hydraulic Pump Brand: Original Hydraulic Valve Brand: Original Cummins . Engine Brand: 110KW • Power: • Machinery Test Report: Provided • Video Outgoing-inspection: Provided