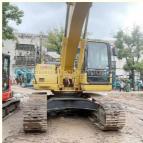

# Original Komatsu PC200-8 PC 200 Excavator in Good Condition with Original Hydraulic Valve

### **Product Specification**

Showroom Location: None · Operating Weight: 19900 . Bucket Capacity:  $0.8m^{3}$ • Machine Weight: 20000 KG Hydraulic Cylinder Brand: Original • Hydraulic Pump Brand: Original Hydraulic Valve Brand: Original Cummins . Engine Brand: 110KW • Power: • Machinery Test Report: Provided • Video Outgoing-inspection: Provided

 Core Components: Pressure Vessel, Motor, Other, Bearing, Gear, Pump, Gearbox, Engine, PLC

Year: 2019Working Hours: 0-2000