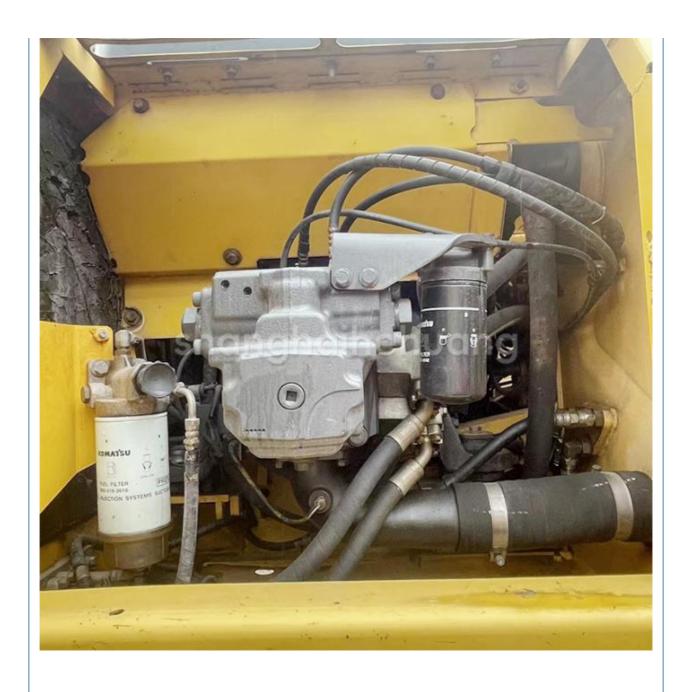

### **Product Specification**

Showroom Location: None · Operating Weight: 19900 . Bucket Capacity:  $0.8m^{3}$ • Machine Weight: 20000 KG Hydraulic Cylinder Brand: Original • Hydraulic Pump Brand: Original Hydraulic Valve Brand: Original Cummins . Engine Brand: 110KW • Power: • Machinery Test Report: Provided • Video Outgoing-inspection: Provided

 Core Components: Pressure Vessel, Motor, Other, Bearing, Gear, Pump, Gearbox, Engine, PLC

Year: 2019Working Hours: 0-2000