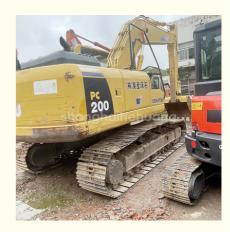

# Original Komatsu PC200-8 PC 200 Excavator in Good Condition with Original Hydraulic Valve

### **Product Specification**

Showroom Location: None · Operating Weight: 19900 . Bucket Capacity:  $0.8m^{3}$ • Machine Weight: 20000 KG Hydraulic Cylinder Brand: Original • Hydraulic Pump Brand: Original Hydraulic Valve Brand: Original Cummins . Engine Brand: 110KW • Power: • Machinery Test Report: Provided • Video Outgoing-inspection: Provided

 Core Components: Pressure Vessel, Motor, Other, Bearing, Gear, Pump, Gearbox, Engine, PLC

Year: 2019Working Hours: 0-2000