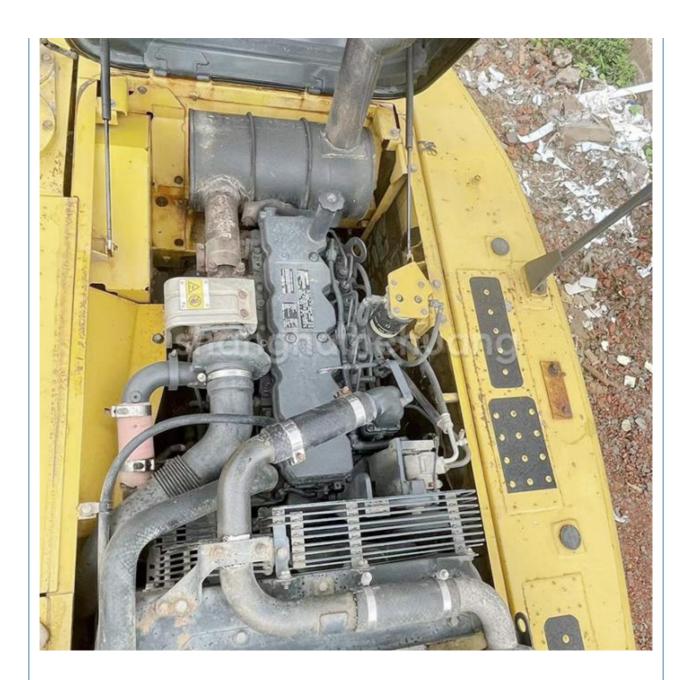

### **Product Specification**

Showroom Location: None · Operating Weight: 19900 . Bucket Capacity:  $0.8m^{3}$ • Machine Weight: 20000 KG Hydraulic Cylinder Brand: Original • Hydraulic Pump Brand: Original Hydraulic Valve Brand: Original Cummins . Engine Brand: 110KW • Power: • Machinery Test Report: Provided • Video Outgoing-inspection: Provided

 Core Components: Pressure Vessel, Motor, Other, Bearing, Gear, Pump, Gearbox, Engine, PLC

Year: 2019Working Hours: 0-2000