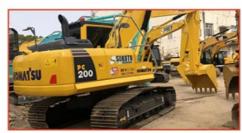

# Original Komatsu PC200-8 PC 200 Excavator in Good Condition with Original Hydraulic Valve

### **Product Specification**

Showroom Location: None · Operating Weight: 19900 . Bucket Capacity:  $0.8m^{3}$ • Machine Weight: 20000 KG Hydraulic Cylinder Brand: Original • Hydraulic Pump Brand: Original Hydraulic Valve Brand: Original Cummins . Engine Brand: 110KW • Power: • Machinery Test Report: Provided • Video Outgoing-inspection: Provided