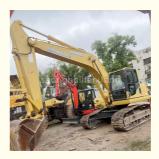

# Original Komatsu PC200-8 PC 200 Excavator in Good Condition with Original Hydraulic Valve

### **Product Specification**

Showroom Location: None · Operating Weight: 19900 . Bucket Capacity:  $0.8m^{3}$ • Machine Weight: 20000 KG Hydraulic Cylinder Brand: Original • Hydraulic Pump Brand: Original Hydraulic Valve Brand: Original Cummins . Engine Brand: 110KW • Power: • Machinery Test Report: Provided • Video Outgoing-inspection: Provided