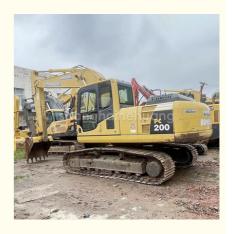

# Original Komatsu PC200-8 PC 200 Excavator in Good Condition with Original Hydraulic Valve

### **Product Specification**

Showroom Location: None · Operating Weight: 19900 . Bucket Capacity:  $0.8m^{3}$ • Machine Weight: 20000 KG Hydraulic Cylinder Brand: Original • Hydraulic Pump Brand: Original Hydraulic Valve Brand: Original Cummins . Engine Brand: 110KW • Power: • Machinery Test Report: Provided • Video Outgoing-inspection: Provided

 Core Components: Pressure Vessel, Motor, Other, Bearing, Gear, Pump, Gearbox, Engine, PLC

Year: 2019Working Hours: 0-2000