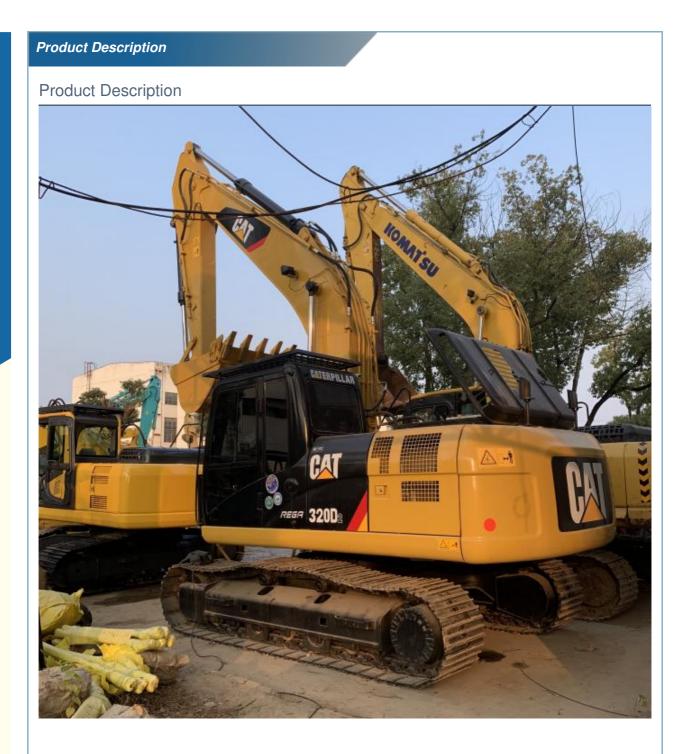

# Original Cat320d 20 Ton Excavator 103KW Operating Weight 20930 Used for Construction

## **Product Specification**

• Showroom Location:

None

20930

1.0m<sup>3</sup>

Cat 103KW

2020

0-2000

Gear, Pump, Gearbox, Engine, PLC

20000 KG

- Operating Weight:
- Bucket Capacity:
- Machine Weight:
- Hydraulic Cylinder Brand: Original • Hydraulic Pump Brand: Original
- Original
- Hydraulic Valve Brand:
- . Engine Brand: • Power:
- Machinery Test Report: Provided
- Video Outgoing-inspection: Provided
- Core Components: Pressure Vessel, Motor, Other, Bearing,
- Year:
- Working Hours: