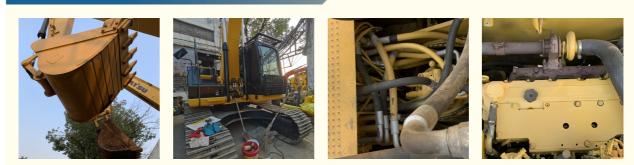

# Original Cat320d 20 Ton Excavator 103KW Operating Weight 20930 Used for Construction



## **Product Specification**

• Showroom Location:

None

20930

1.0m<sup>3</sup>

Cat 103KW

2020

0-2000

Gear, Pump, Gearbox, Engine, PLC

20000 KG

- Operating Weight:
- Bucket Capacity:
- Machine Weight:
- Hydraulic Cylinder Brand: Original • Hydraulic Pump Brand: Original
- Original
- Hydraulic Valve Brand:
- . Engine Brand: • Power:
- Machinery Test Report: Provided
- Video Outgoing-inspection: Provided
- Core Components: Pressure Vessel, Motor, Other, Bearing,
- Year:
- Working Hours:



## More Images











### FAQ

#### 1. who are we?

We are based in Shanghai, China, start from 2013,sell to Domestic Market(30.00%),Southeast Asia(15.00%),Eastern Europe(10.00%),Mid East(10.00%),Eastern Asia(5.00%),North America(5.00%),South America(5.00%),Oceania(5.00%),Central America(5.00%),Northern Europe(5.00%),Africa(5.00%),South Asia(0.00%),Western Europe(0.00%),Southern Europe(0.00%). There are total about 5-10 people in our office.

#### 2. how can we guarantee quality?

Always a pre-production sample before mass production;

Always final Inspection before shipment;

#### 3.what can you buy from us?

Used Excavator, Used Loader, Used Bulldozer, Used Forklift, Used Crane

#### 4. why should you buy from us not from other suppliers?

1. Our company is a large second-hand excavator exporter in