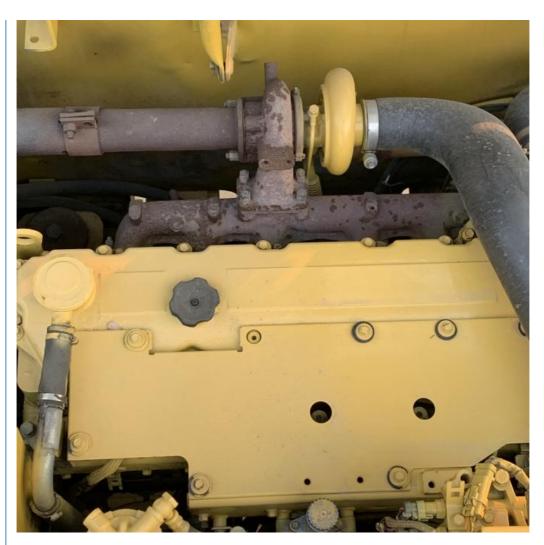

# Original Cat320d 20 Ton Excavator 103KW Operating Weight 20930 Used for Construction

## **Product Specification**

• Showroom Location:

None

20930

1.0m<sup>3</sup>

Cat 103KW

2020

0-2000

Gear, Pump, Gearbox, Engine, PLC

20000 KG

- Operating Weight:
- Bucket Capacity:
- Machine Weight:
- Hydraulic Cylinder Brand: Original • Hydraulic Pump Brand: Original
- Original
- Hydraulic Valve Brand:
- . Engine Brand: • Power:
- Machinery Test Report: Provided
- Video Outgoing-inspection: Provided
- Core Components: Pressure Vessel, Motor, Other, Bearing,
- Year:
- Working Hours: