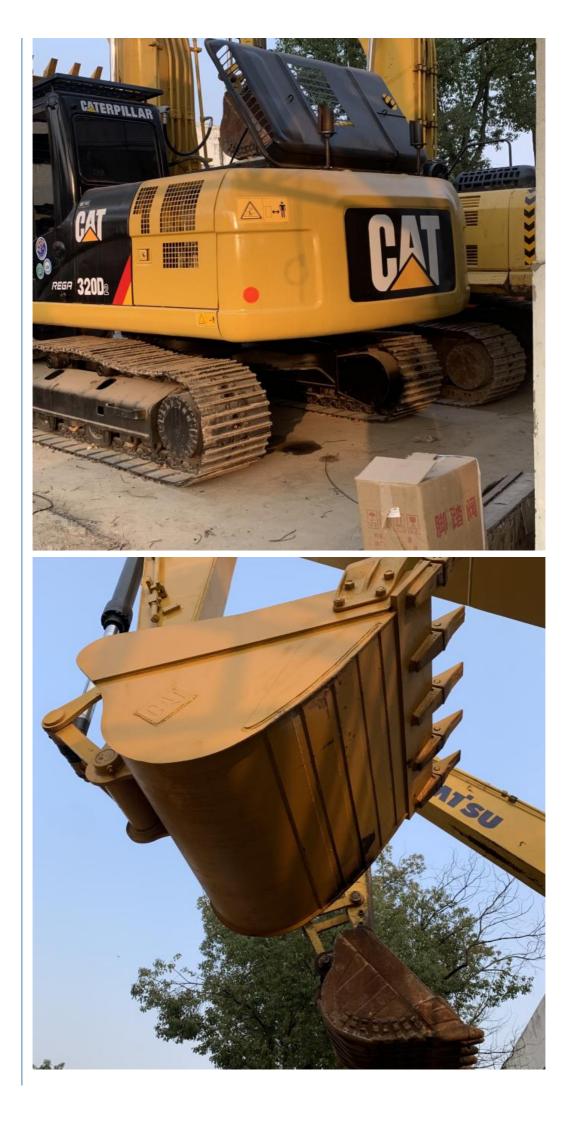

# Original Cat320d 20 Ton Excavator 103KW Operating Weight 20930 Used for Construction

## **Product Specification**

• Showroom Location:

None

20930

1.0m<sup>3</sup>

Cat 103KW

2020

0-2000

Gear, Pump, Gearbox, Engine, PLC

20000 KG

- Operating Weight:
- Bucket Capacity:
- Machine Weight:
- Hydraulic Cylinder Brand: Original • Hydraulic Pump Brand: Original
- Original
- Hydraulic Valve Brand:
- . Engine Brand: • Power:
- Machinery Test Report: Provided
- Video Outgoing-inspection: Provided
- Core Components: Pressure Vessel, Motor, Other, Bearing,
- Year:
- Working Hours: