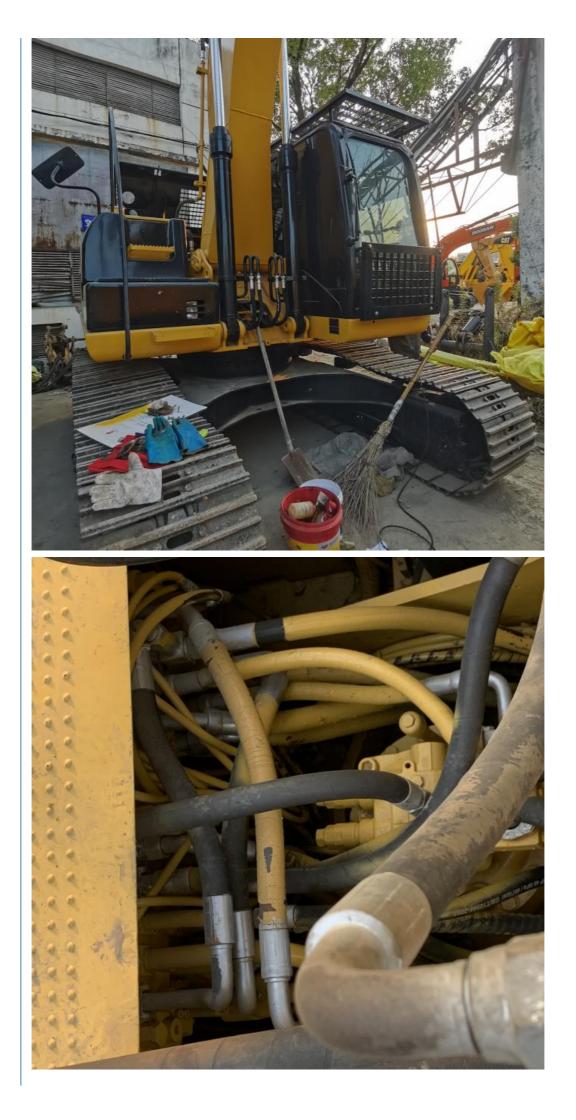

# Original Cat320d 20 Ton Excavator 103KW Operating Weight 20930 Used for Construction

## **Product Specification**

• Showroom Location:

None

20930

1.0m<sup>3</sup>

Cat 103KW

2020

0-2000

Gear, Pump, Gearbox, Engine, PLC

20000 KG

- Operating Weight:
- Bucket Capacity:
- Machine Weight:
- Hydraulic Cylinder Brand: Original • Hydraulic Pump Brand: Original
- Original
- Hydraulic Valve Brand:
- . Engine Brand: • Power:
- Machinery Test Report: Provided
- Video Outgoing-inspection: Provided
- Core Components: Pressure Vessel, Motor, Other, Bearing,
- Year:
- Working Hours: