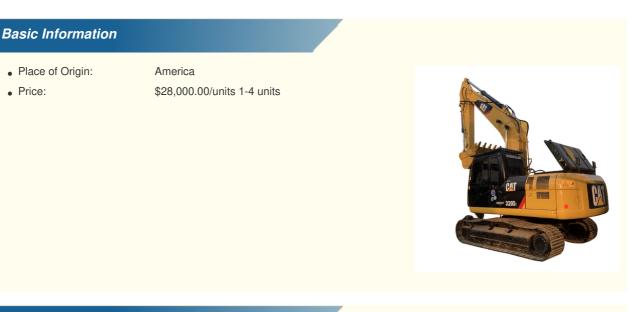

# Original Cat320d 20 Ton Excavator 103KW Operating Weight 20930 Used for Construction

## **Product Specification**

• Showroom Location:

None

20930

1.0m<sup>3</sup>

Cat 103KW

2020

0-2000

Gear, Pump, Gearbox, Engine, PLC

20000 KG

- Operating Weight:
- Bucket Capacity:
- Machine Weight:
- Hydraulic Cylinder Brand: Original • Hydraulic Pump Brand: Original
- Original
- Hydraulic Valve Brand:
- . Engine Brand: • Power:
- Machinery Test Report: Provided
- Video Outgoing-inspection: Provided
- Core Components: Pressure Vessel, Motor, Other, Bearing,
- Year:
- Working Hours: