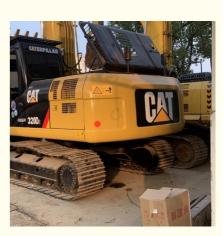

# Original Cat320d 20 Ton Excavator 103KW Operating Weight 20930 Used for Construction



## **Product Specification**

• Showroom Location:

None

20930

1.0m<sup>3</sup>

Cat 103KW

2020

0-2000

Gear, Pump, Gearbox, Engine, PLC

20000 KG

- Operating Weight:
- Bucket Capacity:
- Machine Weight:
- Hydraulic Cylinder Brand: Original • Hydraulic Pump Brand: Original
- Original
- Hydraulic Valve Brand:
- . Engine Brand: • Power:
- Machinery Test Report: Provided
- Video Outgoing-inspection: Provided
- Core Components: Pressure Vessel, Motor, Other, Bearing,
- Year:
- Working Hours:



## More Images











### FAQ

#### 1. who are we?

We are based in Shanghai, China, start from 2013,sell to Domestic Market(30.00%),Southeast Asia(15.00%),Eastern Europe(10.00%),Mid East(10.00%),Eastern Asia(5.00%),North America(5.00%),South America(5.00%),Oceania(5.00%),Central America(5.00%),Northern Europe(5.00%),Africa(5.00%),South Asia(0.00%),Western Europe(0.00%),Southern Europe(0.00%). There are total about 5-10 people in our office.

#### 2. how can we guarantee quality?

Always a pre-production sample before mass production;

Always final Inspection before shipment;

#### 3.what can you buy from us?

Used Excavator, Used Loader, Used Bulldozer, Used Forklift, Used Crane

#### 4. why should you buy from us not from other suppliers?

1. Our company is a large second-hand exca