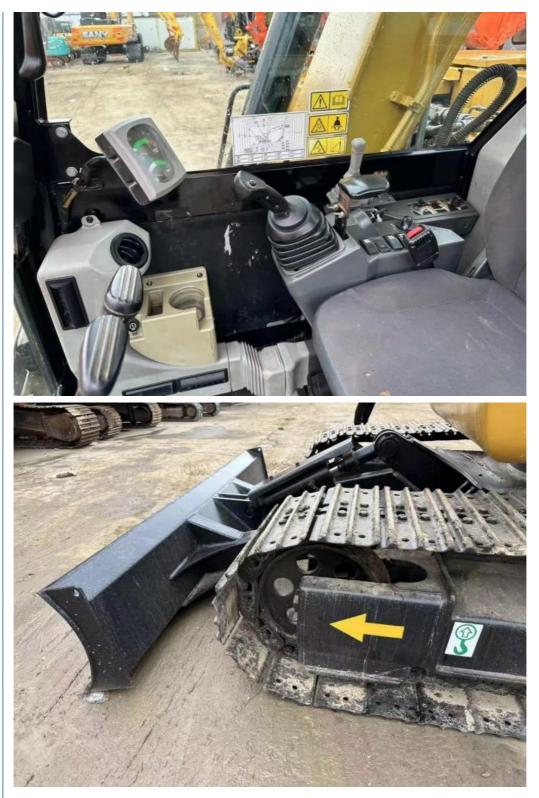

# Cart 307E2 Used Mini Diggers 7TON Crawler Mini Excavator CAT307e2 0-2000 **Working Hours**

## **Product Specification**

- Showroom Location:
- Operating Weight:

**Basic Information** 

• Place of Origin:

• Price:

- Bucket Capacity:
- 7000 KG • Machine Weight:
- Hydraulic Cylinder Brand: Original • Hydraulic Pump Brand: Original
- Hydraulic Valve Brand:
- . Engine Brand:
- Power:
- Machinery Test Report: Provided
- Video Outgoing-inspection: Provided
- Core Components: Pressure Vessel, Motor, Other, Bearing, Gear, Pump, Gearbox, Engine, PLC • Year: 2020 Working Hours: 0-2000

None

6800

0.31m<sup>3</sup>

Original Cat

43KW