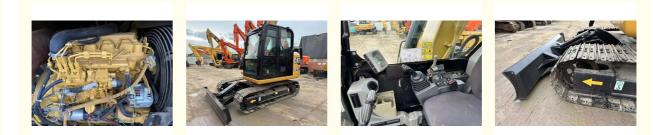

America

# Cart 307E2 Used Mini Diggers 7TON Crawler Mini Excavator CAT307e2 0-2000 **Working Hours**



## **Product Specification**

- Showroom Location:
- Operating Weight:

**Basic Information** 

• Place of Origin:

• Price:

- Bucket Capacity:
- 7000 KG • Machine Weight:
- Hydraulic Cylinder Brand: Original • Hydraulic Pump Brand: Original
- Hydraulic Valve Brand:
- . Engine Brand:
- Power:
- Machinery Test Report: Provided
- Video Outgoing-inspection: Provided
- Core Components: Pressure Vessel, Motor, Other, Bearing, Gear, Pump, Gearbox, Engine, PLC • Year: 2020 Working Hours: 0-2000

None

6800

0.31m<sup>3</sup>

Original Cat

43KW



## More Images



# Product Description







### FAQ

#### 1. who are we?

We are based in Shanghai, China, start from 2013,sell to Domestic Market(30.00%),Southeast Asia(15.00%),Eastern Europe(10.00%),Mid East(10.00%),Eastern Asia(5.00%),North America(5.00%),South America(5.00%),Oceania(5.00%),Central America(5.00%),Northern Europe(5.00%),Africa(5.00%),South Asia(0.00%),Western Europe(0.00%),Southern Europe(0.00%). There are total about 5-10 people in our office.

#### 2. how can we guarantee quality?

Always a pre-production sample before mass production;

Always final Inspection before shipment;

#### 3.what can you buy from us?

Used Excavator, Used Loader, Used Bulldozer, Used Forklift, Used Crane

#### 4. why should you buy from us not from other suppliers?

1. Our company is a large second-hand e