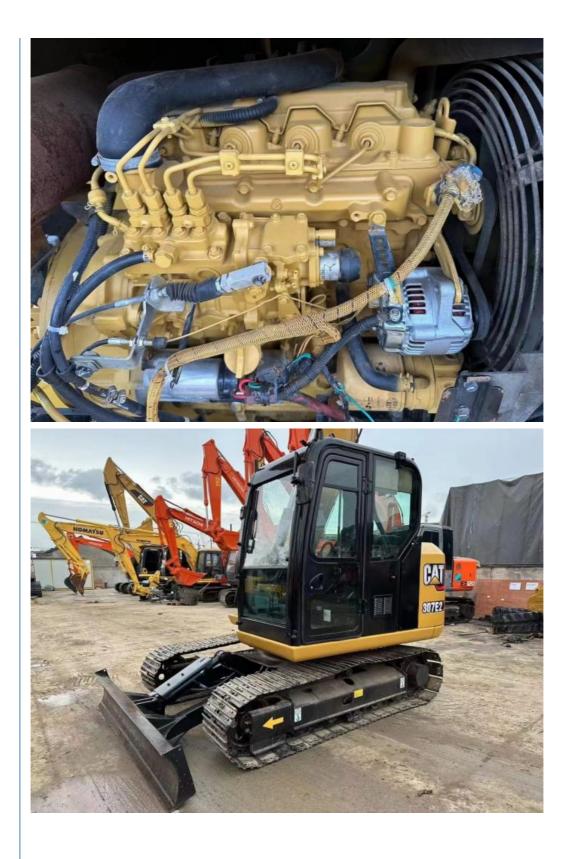

# Cart 307E2 Used Mini Diggers 7TON Crawler Mini Excavator CAT307e2 0-2000 **Working Hours**

## **Product Specification**

- Showroom Location:
- Operating Weight:

**Basic Information** 

• Place of Origin:

• Price:

- Bucket Capacity:
- 7000 KG • Machine Weight:
- Hydraulic Cylinder Brand: Original • Hydraulic Pump Brand: Original
- Hydraulic Valve Brand:
- . Engine Brand:
- Power:
- Machinery Test Report: Provided
- Video Outgoing-inspection: Provided
- Core Components: Pressure Vessel, Motor, Other, Bearing, Gear, Pump, Gearbox, Engine, PLC • Year: 2020 Working Hours: 0-2000

None

6800

0.31m<sup>3</sup>

Original Cat

43KW