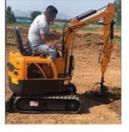

# Cart 307E2 Used Mini Diggers 7TON Crawler Mini Excavator CAT307e2 0-2000 **Working Hours**

## **Product Specification**

- Showroom Location:
- Operating Weight:

**Basic Information** 

• Place of Origin:

• Price:

- Bucket Capacity:
- 7000 KG • Machine Weight:
- Hydraulic Cylinder Brand: Original • Hydraulic Pump Brand: Original
- Hydraulic Valve Brand:
- . Engine Brand:
- Power:
- Machinery Test Report: Provided
- Video Outgoing-inspection: Provided
- Core Components: Pressure Vessel, Motor, Other, Bearing, Gear, Pump, Gearbox, Engine, PLC • Year: 2020 Working Hours: 0-2000