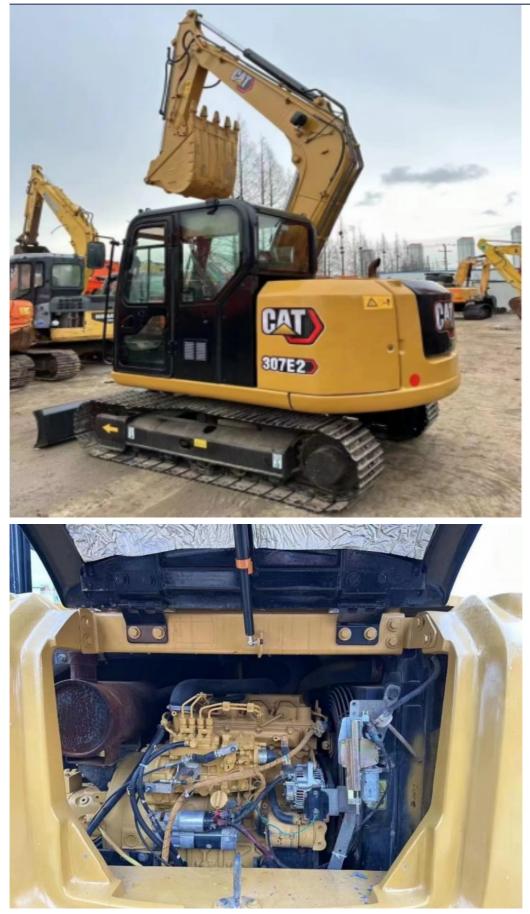

# Cart 307E2 Used Mini Diggers 7TON Crawler Mini Excavator CAT307e2 0-2000 **Working Hours**

## **Product Specification**

- Showroom Location:
- Operating Weight:

**Basic Information** 

• Place of Origin:

• Price:

- Bucket Capacity:
- 7000 KG • Machine Weight:
- Hydraulic Cylinder Brand: Original • Hydraulic Pump Brand: Original
- Hydraulic Valve Brand:
- . Engine Brand:
- Power:
- Machinery Test Report: Provided
- Video Outgoing-inspection: Provided
- Core Components: Pressure Vessel, Motor, Other, Bearing, Gear, Pump, Gearbox, Engine, PLC • Year: 2020 Working Hours: 0-2000

None

6800

0.31m<sup>3</sup>

Original Cat

43KW