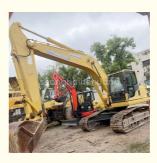

### More Images

#### Basic information of Komatsu PC200-8 excavator

The working weight of Komatsu PC200-8 excavator is 19900 kg, the bucket capacity is 0.8 cubic meters, the boom length is 5700mm, and the bucket rod length is 2925mm. Komatsu PC200-8 excavator engine model is Komatsu SAA6D107E-1, rated power 110 kW (2000 RPM), displacement 6.69 liters, 6-cylinder, direct injection, turbocharged, post-cooling engine.