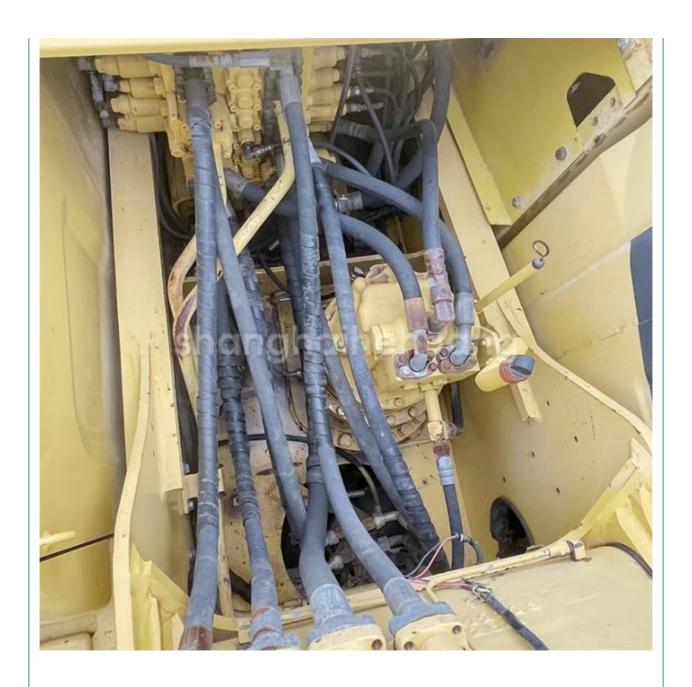

### **Product Specification**

Showroom Location: None · Operating Weight: 19900 . Bucket Capacity: 0.8m<sup>3</sup> · Machine Weight: 20000 KG Hydraulic Cylinder Brand: Original • Hydraulic Pump Brand: Original Hydraulic Valve Brand: Original . Engine Brand: Cummins 110KW • Power: • Machinery Test Report: Provided • Video Outgoing-inspection: Provided