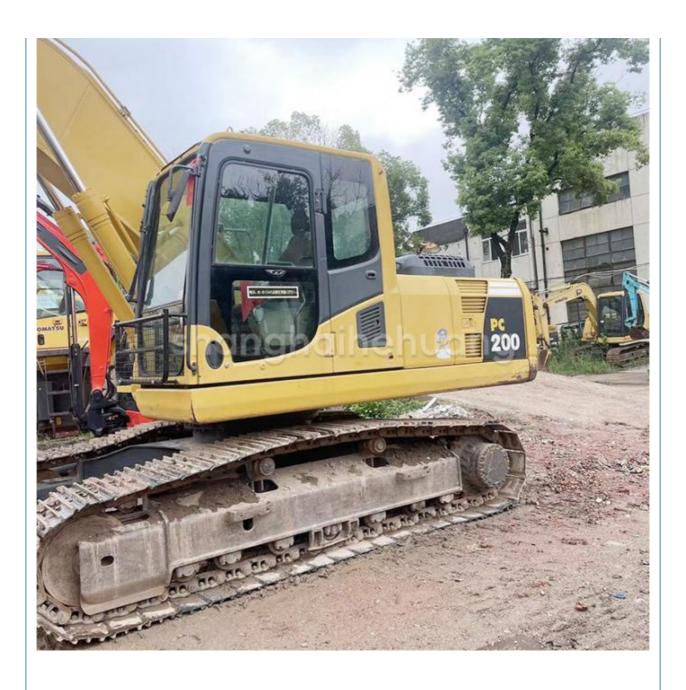

### More Images

#### Basic information of Komatsu PC200-8 excavator

The working weight of Komatsu PC200-8 excavator is 19900 kg, the bucket capacity is 0.8 cubic meters, the boom length is 5700mm, and the bucket rod length is 2925mm. Komatsu PC200-8 excavator engine model is Komatsu SAA6D107E-1, rated power 110 kW (2000 RPM), displacement 6.69 liters, 6-cylinder, direct injection, turbocharged, post-cooling engine.