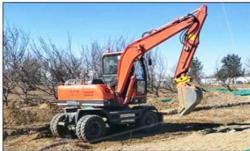

# Komatsu PC200 8 Excavator With Original Hydraulic Cylinder And 0.8m3 Bucket Capacity

#### Basic information of Komatsu PC200-8 excavator

The working weight of Komatsu PC200-8 excavator is 19900 kg, the bucket capacity is 0.8 cubic meters, the boom length is 5700mm, and the bucket rod length is 2925mm. Komatsu PC200-8 excavator engine model is Komatsu SAA6D107E-1, rated power 110 kW (2000 RPM), displacement 6.69 liters, 6-cylinder, direct injection, turbocharged, post-cooling engine.

### 2. Komatsu PC200-8 excavator performance

The speed of Komatsu PC200-8 excavator is 12.4 RPM, the walking speed is 3.0km/h, 4.1km/h, 5.5km/h, the climbing capacity is 70% or 35°, and the ground specific pressure is 44.1kPa. The Komatsu PC200-8 excavator has a bucket digging force of 149kN and a bucket rod digging force of 108kN, which enables the excavator to work efficiently in different terrain and conditions.

### 3. Komatsu PC200-8 excavator body size

Komatsu PC200-8 excavator has a total transport length of 9480 mm, a total transport width of 2800 mm and a total transport height of 3040 mm. Full cab height 3040 mm, balance weight ground clearance 1085 mm, track off the ground length 3275 mm, track total length 4070 mm, track plate width 600 mm, track total width 2800 mm, track gauge 2200 mm, minimum ground clearance 440 mm, tail end turning radius 2710 mm.

### 4. Komatsu PC200-8 excavator operating range

The maximum digging radius of Komatsu PC200-8 excavator is 9875mm, the maximum digging radius of stop surface is 9700mm, the maximum digging depth is 6620mm, the maximum digging height is 10000mm, the maximum unloading height is 7110mm, the maximum vertical digging depth is 5980mm, and the maximum effective digging depth is 6370mm