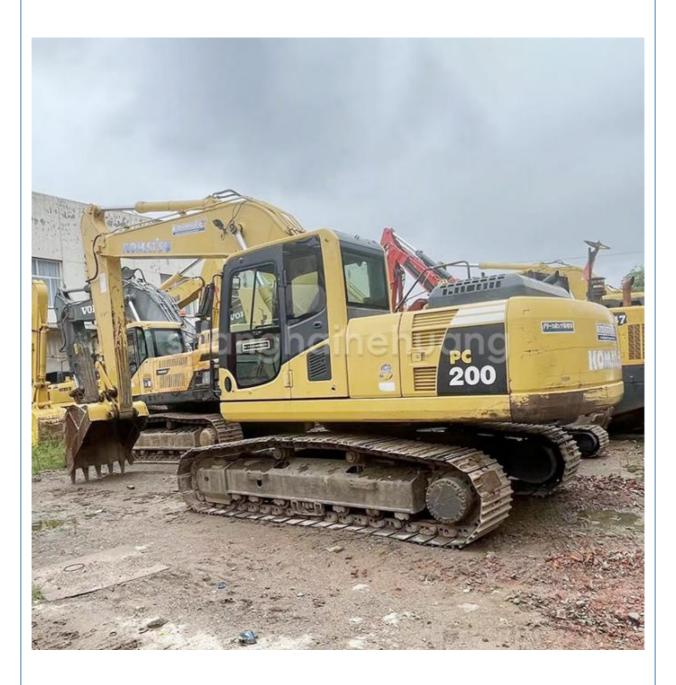

### More Images

#### Basic information of Komatsu PC200-8 excavator

The working weight of Komatsu PC200-8 excavator is 19900 kg, the bucket capacity is 0.8 cubic meters, the boom length is 5700mm, and the bucket rod length is 2925mm. Komatsu PC200-8 excavator engine model is Komatsu SAA6D107E-1, rated power 110 kW (2000 RPM), displacement 6.69 liters, 6-cylinder, direct injection, turbocharged, post-cooling engine.