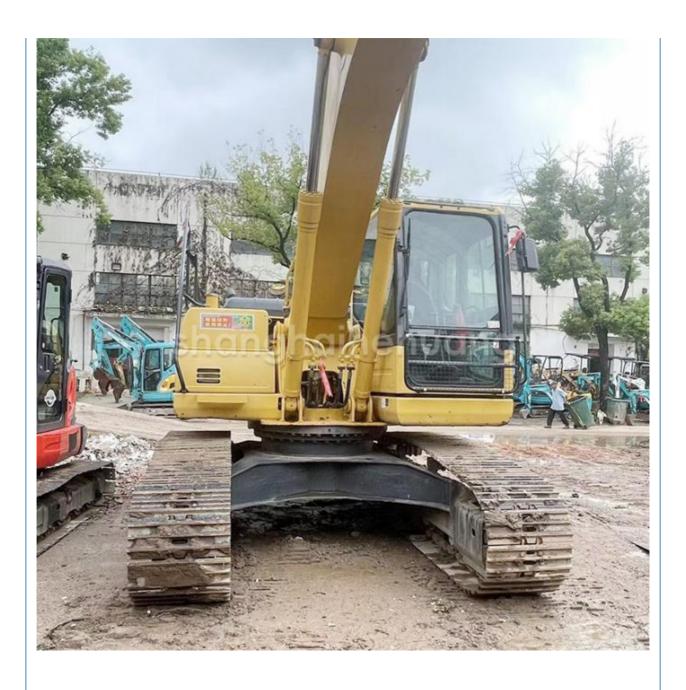

#### Basic information of Komatsu PC200-8 excavator

The working weight of Komatsu PC200-8 excavator is 19900 kg, the bucket capacity is 0.8 cubic meters, the boom length is 5700mm, and the bucket rod length is 2925mm. Komatsu PC200-8 excavator engine model is Komatsu SAA6D107E-1, rated power 110 kW (2000 RPM), displacement 6.69 liters, 6-cylinder, direct injection, turbocharged, post-cooling engine.

### 3. Komatsu PC200-8 excavator body size

Komatsu PC200-8 excavator has a total transport length of 9480 mm, a total transport width of 2800 mm and a total transport height of 3040 mm. Full cab height 3040 mm, balance weight ground clearance 1085 mm, track off the ground length 3275 mm, track total length 4070 mm, track plate width 600 mm, track total width 2800 mm, track gauge 2200 mm, minimum ground clearance 440 mm, tail end turning radius 2710 mm.