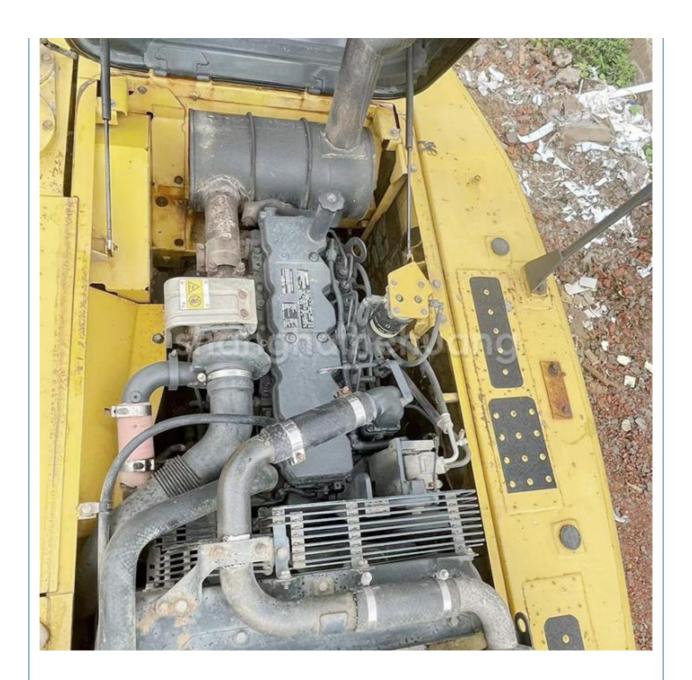

#### Basic information of Komatsu PC200-8 excavator

The working weight of Komatsu PC200-8 excavator is 19900 kg, the bucket capacity is 0.8 cubic meters, the boom length is 5700mm, and the bucket rod length is 2925mm. Komatsu PC200-8 excavator engine model is Komatsu SAA6D107E-1, rated power 110 kW (2000 RPM), displacement 6.69 liters, 6-cylinder, direct injection, turbocharged, post-cooling engine.