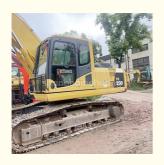

# Komatsu PC200 8 Excavator With Original Hydraulic Cylinder And 0.8m3 Bucket Capacity

#### Basic information of Komatsu PC200-8 excavator

The working weight of Komatsu PC200-8 excavator is 19900 kg, the bucket capacity is 0.8 cubic meters, the boom length is 5700mm, and the bucket rod length is 2925mm. Komatsu PC200-8 excavator engine model is Komatsu SAA6D107E-1, rated power 110 kW (2000 RPM), displacement 6.69 liters, 6-cylinder, direct injection, turbocharged, post-cooling engine.