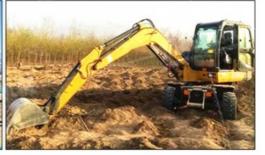

# Komatsu PC200 8 Excavator With Original Hydraulic Cylinder And 0.8m3 Bucket Capacity

#### Basic information of Komatsu PC200-8 excavator

The working weight of Komatsu PC200-8 excavator is 19900 kg, the bucket capacity is 0.8 cubic meters, the boom length is 5700mm, and the bucket rod length is 2925mm. Komatsu PC200-8 excavator engine model is Komatsu SAA6D107E-1, rated power 110 kW (2000 RPM), displacement 6.69 liters, 6-cylinder, direct injection, turbocharged, post-cooling engine.

### 2. Komatsu PC200-8 excavator performance

The speed of Komatsu PC200-8 excavator is 12.4 RPM, the walking speed is 3.0km/h, 4.1km/h, 5.5km/h, the climbing capacity is 70% or 35°, and the ground specific pressure is 44.1kPa. The Komatsu PC200-8 excavator has a bucket digging force of 149kN and a bucket rod digging force of 108kN, which enables the excavator to work efficiently in different terrain and conditions.

### 3. Komatsu PC200-8 excavator body size

Komatsu PC200-8 excavator has a total transport length of 9480 mm, a total transport width of 2800 mm and a total transport height of 3040 mm. Full cab height 3040 mm, balance weight ground clearance 1085 mm, track off the ground length 3275 mm, track total length 4070 mm, track plate width 600 mm, track total width 2800 mm, track gauge 2200 mm, minimum ground clearance 440 mm, tail end turning radius 2710 mm.

### 4. Komatsu PC200-8 excavator operating range

The maximum digging radius of Komatsu PC200-8 excavator is 9875mm, the maximum digging radius of stop surface is 9700mm, the maximum digging depth is 6620mm, the maximum digging height is 10000mm, the maximum unloading height is 7110mm, the maximum vertical digging depth is 5980mm, and the maximum effective digging depth is 6370mm