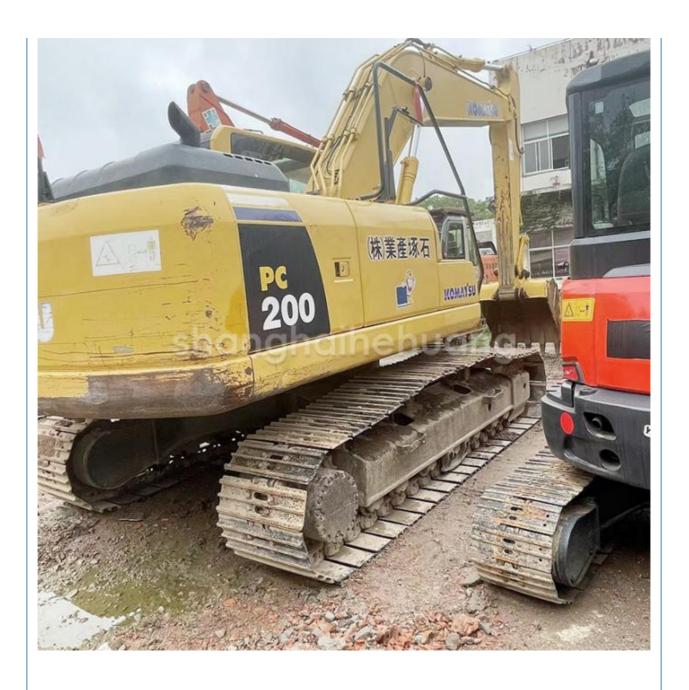

#### Basic information of Komatsu PC200-8 excavator

The working weight of Komatsu PC200-8 excavator is 19900 kg, the bucket capacity is 0.8 cubic meters, the boom length is 5700mm, and the bucket rod length is 2925mm. Komatsu PC200-8 excavator engine model is Komatsu SAA6D107E-1, rated power 110 kW (2000 RPM), displacement 6.69 liters, 6-cylinder, direct injection, turbocharged, post-cooling engine.

### 3. Komatsu PC200-8 excavator body size

Komatsu PC200-8 excavator has a total transport length of 9480 mm, a total transport width of 2800 mm and a total transport height of 3040 mm. Full cab height 3040 mm, balance weight ground clearance 1085 mm, track off the ground length 3275 mm, track total length 4070 mm, track plate width 600 mm, track total width 2800 mm, track gauge 2200 mm, minimum ground clearance 440 mm, tail end turning radius 2710 mm.

÷

| Used Komatsu PC200-8 excavator information |                                            |
|--------------------------------------------|--------------------------------------------|
| Working weight (kg)                        | 19900                                      |
| Engine type                                | SAA6D107E-1                                |
| Displacement (L)                           | 6.69                                       |
| Rated power (kW/RPM)                       | 110/2000                                   |
| Working form                               | 6-cylinder, direct injection, turbocharged |
| Track width (mm)                           | 600                                        |
| Bucket digging force (kN)                  | 149                                        |
| Travel speed (km/h)                        | 3.0/4.1/5.5                                |
| Total transport height (mm)                | 9480X2800X3040                             |
| Location                                   | Shanghai, China                            |