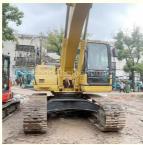

# Komatsu PC200 8 Excavator With Original Hydraulic Cylinder And 0.8m3 Bucket Capacity

#### Basic information of Komatsu PC200-8 excavator

The working weight of Komatsu PC200-8 excavator is 19900 kg, the bucket capacity is 0.8 cubic meters, the boom length is 5700mm, and the bucket rod length is 2925mm. Komatsu PC200-8 excavator engine model is Komatsu SAA6D107E-1, rated power 110 kW (2000 RPM), displacement 6.69 liters, 6-cylinder, direct injection, turbocharged, post-cooling engine.