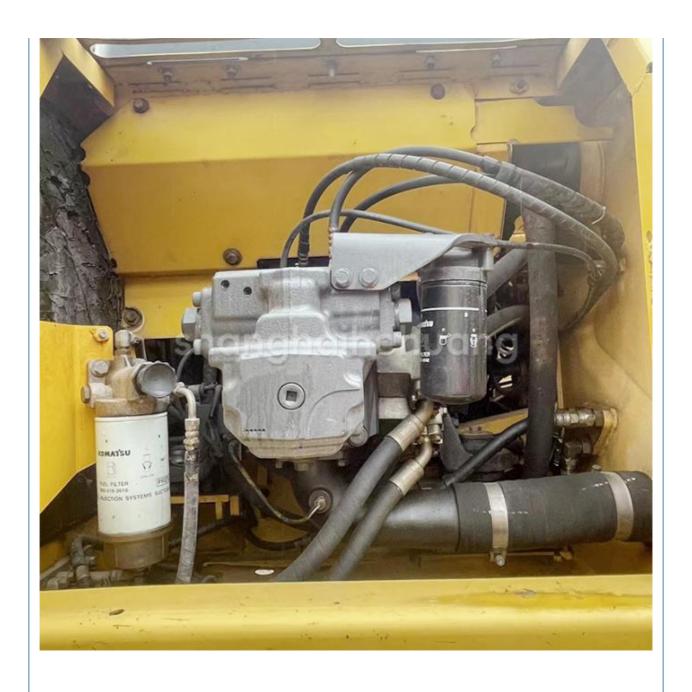

### **Product Specification**

Showroom Location: None · Operating Weight: 19900 . Bucket Capacity: 0.8m<sup>3</sup> · Machine Weight: 20000 KG Hydraulic Cylinder Brand: Original • Hydraulic Pump Brand: Original Hydraulic Valve Brand: Original . Engine Brand: Cummins 110KW • Power: • Machinery Test Report: Provided • Video Outgoing-inspection: Provided

#### Basic information of Komatsu PC200-8 excavator

The working weight of Komatsu PC200-8 excavator is 19900 kg, the bucket capacity is 0.8 cubic meters, the boom length is 5700mm, and the bucket rod length is 2925mm. Komatsu PC200-8 excavator engine model is Komatsu SAA6D107E-1, rated power 110 kW (2000 RPM), displacement 6.69 liters, 6-cylinder, direct injection, turbocharged, post-cooling engine.