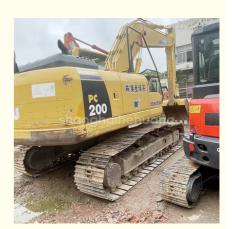

# Komatsu PC200 8 Excavator With Original Hydraulic Cylinder And 0.8m3 Bucket Capacity

#### Basic information of Komatsu PC200-8 excavator

The working weight of Komatsu PC200-8 excavator is 19900 kg, the bucket capacity is 0.8 cubic meters, the boom length is 5700mm, and the bucket rod length is 2925mm. Komatsu PC200-8 excavator engine model is Komatsu SAA6D107E-1, rated power 110 kW (2000 RPM), displacement 6.69 liters, 6-cylinder, direct injection, turbocharged, post-cooling engine.