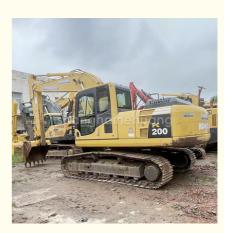

# Komatsu PC200 8 Excavator With Original Hydraulic Cylinder And 0.8m3 Bucket Capacity

#### Basic information of Komatsu PC200-8 excavator

The working weight of Komatsu PC200-8 excavator is 19900 kg, the bucket capacity is 0.8 cubic meters, the boom length is 5700mm, and the bucket rod length is 2925mm. Komatsu PC200-8 excavator engine model is Komatsu SAA6D107E-1, rated power 110 kW (2000 RPM), displacement 6.69 liters, 6-cylinder, direct injection, turbocharged, post-cooling engine.