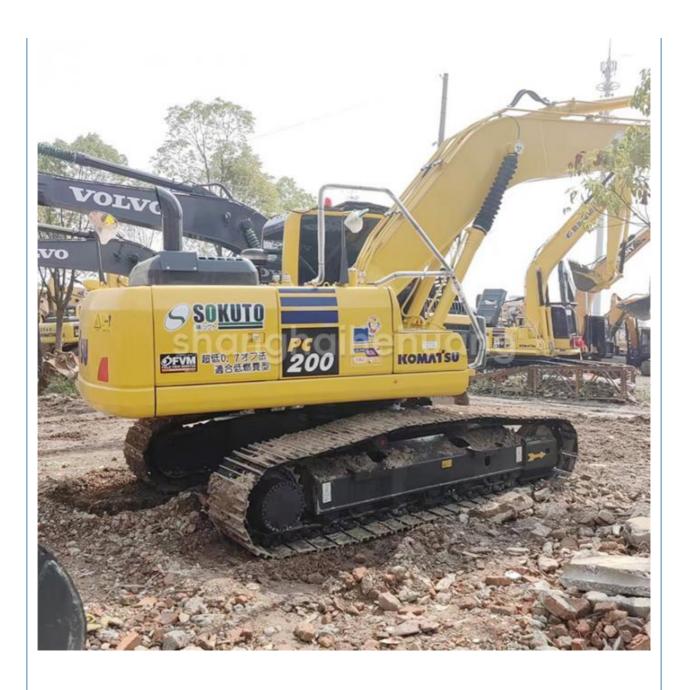

# Second Hand Excavator PC200-8 Komatsu 200 20 Tons with Original Hydraulic Cylinder

#### **Product Specification**

Showroom Location: None · Operating Weight: 19900 . Bucket Capacity: 0.8m<sup>3</sup> · Machine Weight: 20000 KG • Hydraulic Cylinder Brand: Original • Hydraulic Pump Brand: Original Hydraulic Valve Brand: Original . Engine Brand: Cummins 110KW • Power: • Machinery Test Report: Provided • Video Outgoing-inspection: Provided

 Core Components: Pressure Vessel, Motor, Other, Bearing, Gear, Pump, Gearbox, Engine, PLC

Year: 2021Working Hours: 0-2000