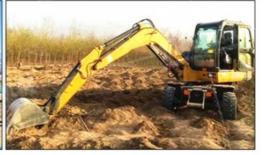

# Second Hand Excavator PC200-8 Komatsu 200 20 Tons with Original Hydraulic Cylinder

#### **Product Specification**

Showroom Location: None · Operating Weight: 19900 . Bucket Capacity: 0.8m<sup>3</sup> · Machine Weight: 20000 KG • Hydraulic Cylinder Brand: Original • Hydraulic Pump Brand: Original Hydraulic Valve Brand: Original . Engine Brand: Cummins 110KW • Power: • Machinery Test Report: Provided • Video Outgoing-inspection: Provided