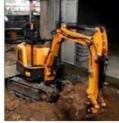

# Second Hand Excavator PC200-8 Komatsu 200 20 Tons with Original Hydraulic Cylinder

#### **Product Specification**

Showroom Location: None · Operating Weight: 19900 . Bucket Capacity: 0.8m<sup>3</sup> · Machine Weight: 20000 KG • Hydraulic Cylinder Brand: Original • Hydraulic Pump Brand: Original Hydraulic Valve Brand: Original . Engine Brand: Cummins 110KW • Power: • Machinery Test Report: Provided • Video Outgoing-inspection: Provided