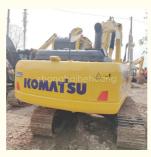

# Second Hand Excavator PC200-8 Komatsu 200 20 Tons with Original Hydraulic Cylinder

#### **Product Specification**

Showroom Location: None · Operating Weight: 19900 . Bucket Capacity: 0.8m<sup>3</sup> · Machine Weight: 20000 KG • Hydraulic Cylinder Brand: Original • Hydraulic Pump Brand: Original Hydraulic Valve Brand: Original . Engine Brand: Cummins 110KW • Power: • Machinery Test Report: Provided • Video Outgoing-inspection: Provided