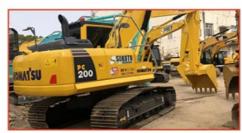

# Second Hand Excavator PC200-8 Komatsu 200 20 Tons with Original Hydraulic Cylinder

#### **Product Specification**

Showroom Location: None · Operating Weight: 19900 . Bucket Capacity: 0.8m<sup>3</sup> · Machine Weight: 20000 KG • Hydraulic Cylinder Brand: Original • Hydraulic Pump Brand: Original Hydraulic Valve Brand: Original . Engine Brand: Cummins 110KW • Power: • Machinery Test Report: Provided • Video Outgoing-inspection: Provided