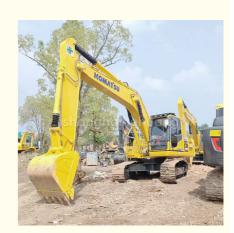

# Second Hand Excavator PC200-8 Komatsu 200 20 Tons with Original Hydraulic Cylinder

#### **Product Specification**

Showroom Location: None · Operating Weight: 19900 . Bucket Capacity: 0.8m<sup>3</sup> · Machine Weight: 20000 KG • Hydraulic Cylinder Brand: Original • Hydraulic Pump Brand: Original Hydraulic Valve Brand: Original . Engine Brand: Cummins 110KW • Power: • Machinery Test Report: Provided • Video Outgoing-inspection: Provided