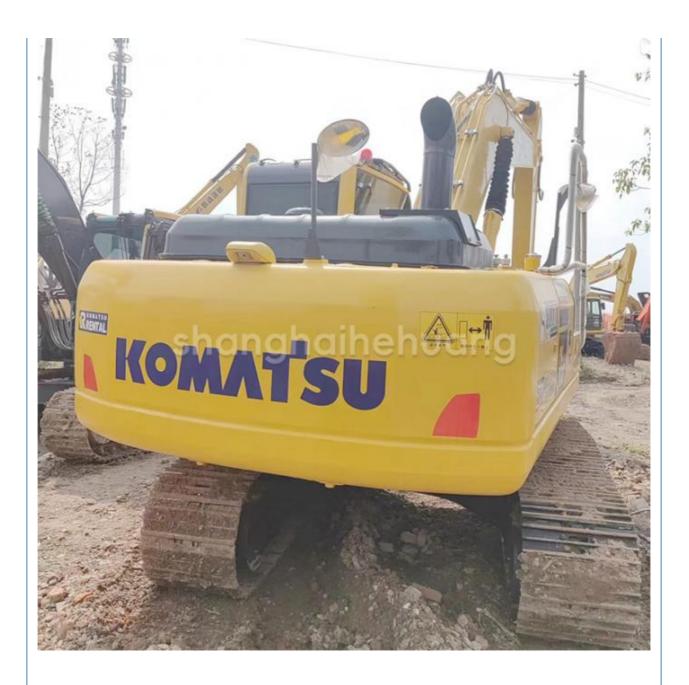

# Second Hand Excavator PC200-8 Komatsu 200 20 Tons with Original Hydraulic Cylinder

#### **Product Specification**

Showroom Location: None · Operating Weight: 19900 . Bucket Capacity: 0.8m<sup>3</sup> · Machine Weight: 20000 KG • Hydraulic Cylinder Brand: Original • Hydraulic Pump Brand: Original Hydraulic Valve Brand: Original . Engine Brand: Cummins 110KW • Power: • Machinery Test Report: Provided • Video Outgoing-inspection: Provided