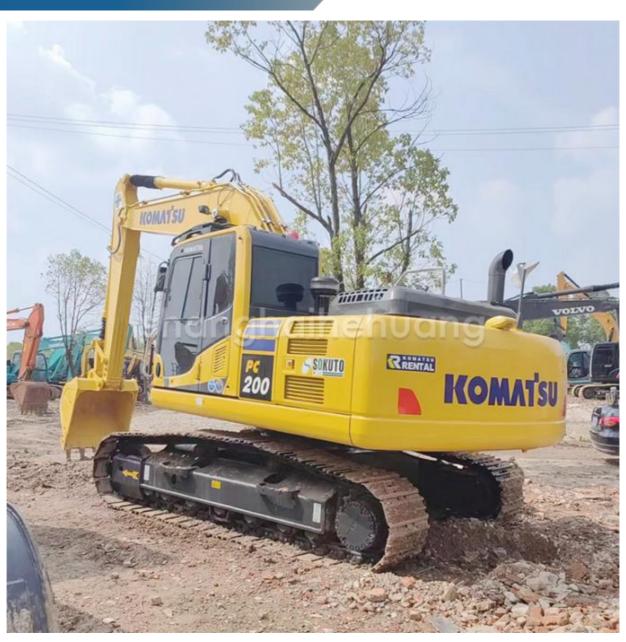

# Second Hand Excavator PC200-8 Komatsu 200 20 Tons with Original Hydraulic Cylinder

#### **Product Specification**

Showroom Location: None · Operating Weight: 19900 . Bucket Capacity: 0.8m<sup>3</sup> · Machine Weight: 20000 KG • Hydraulic Cylinder Brand: Original • Hydraulic Pump Brand: Original Hydraulic Valve Brand: Original . Engine Brand: Cummins 110KW • Power: • Machinery Test Report: Provided • Video Outgoing-inspection: Provided

 Core Components: Pressure Vessel, Motor, Other, Bearing, Gear, Pump, Gearbox, Engine, PLC

Year: 2021Working Hours: 0-2000