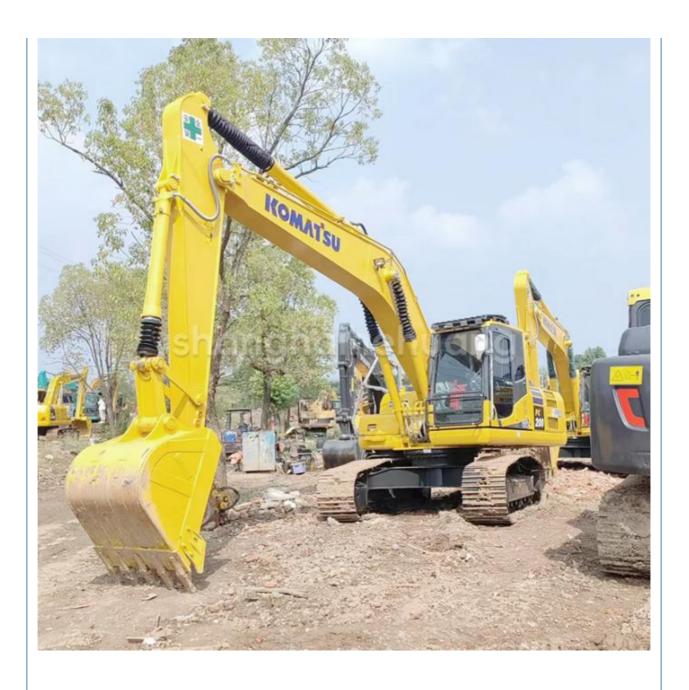

# Second Hand Excavator PC200-8 Komatsu 200 20 Tons with Original Hydraulic Cylinder

#### **Product Specification**

Showroom Location: None · Operating Weight: 19900 . Bucket Capacity: 0.8m<sup>3</sup> · Machine Weight: 20000 KG • Hydraulic Cylinder Brand: Original • Hydraulic Pump Brand: Original Hydraulic Valve Brand: Original . Engine Brand: Cummins 110KW • Power: • Machinery Test Report: Provided • Video Outgoing-inspection: Provided

 Core Components: Pressure Vessel, Motor, Other, Bearing, Gear, Pump, Gearbox, Engine, PLC

Year: 2021Working Hours: 0-2000