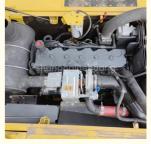

#### **Product Specification**

Showroom Location: None · Operating Weight: 19900 . Bucket Capacity: 0.8m<sup>3</sup> · Machine Weight: 20000 KG • Hydraulic Cylinder Brand: Original • Hydraulic Pump Brand: Original Hydraulic Valve Brand: Original . Engine Brand: Cummins 110KW • Power: • Machinery Test Report: Provided • Video Outgoing-inspection: Provided

 Core Components: Pressure Vessel, Motor, Other, Bearing, Gear, Pump, Gearbox, Engine, PLC

Year: 2021Working Hours: 0-2000