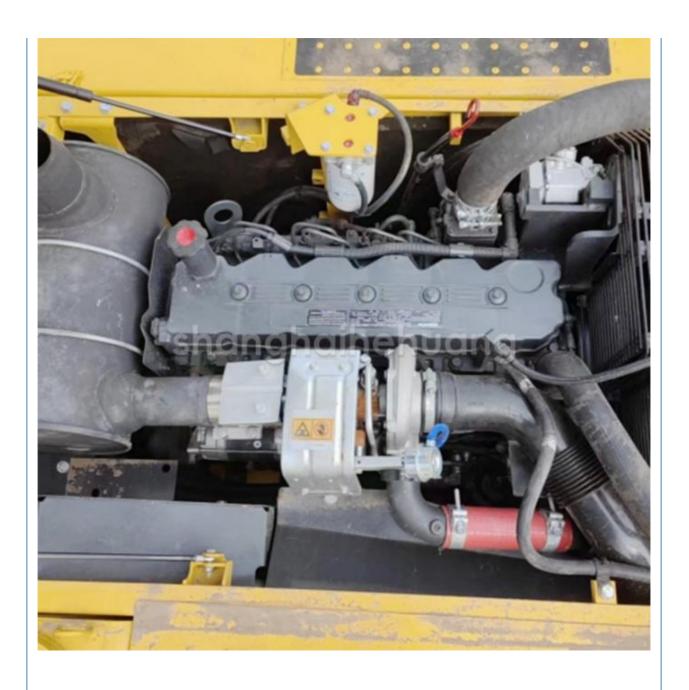

#### **Product Specification**

Showroom Location: None · Operating Weight: 19900 . Bucket Capacity: 0.8m<sup>3</sup> · Machine Weight: 20000 KG • Hydraulic Cylinder Brand: Original • Hydraulic Pump Brand: Original Hydraulic Valve Brand: Original . Engine Brand: Cummins 110KW • Power: • Machinery Test Report: Provided • Video Outgoing-inspection: Provided

 Core Components: Pressure Vessel, Motor, Other, Bearing, Gear, Pump, Gearbox, Engine, PLC

Year: 2021Working Hours: 0-2000