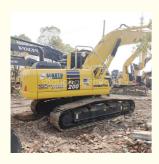

# Second Hand Excavator PC200-8 Komatsu 200 20 Tons with Original Hydraulic Cylinder

#### **Product Specification**

Showroom Location: None · Operating Weight: 19900 . Bucket Capacity: 0.8m<sup>3</sup> · Machine Weight: 20000 KG • Hydraulic Cylinder Brand: Original • Hydraulic Pump Brand: Original Hydraulic Valve Brand: Original . Engine Brand: Cummins 110KW • Power: • Machinery Test Report: Provided • Video Outgoing-inspection: Provided