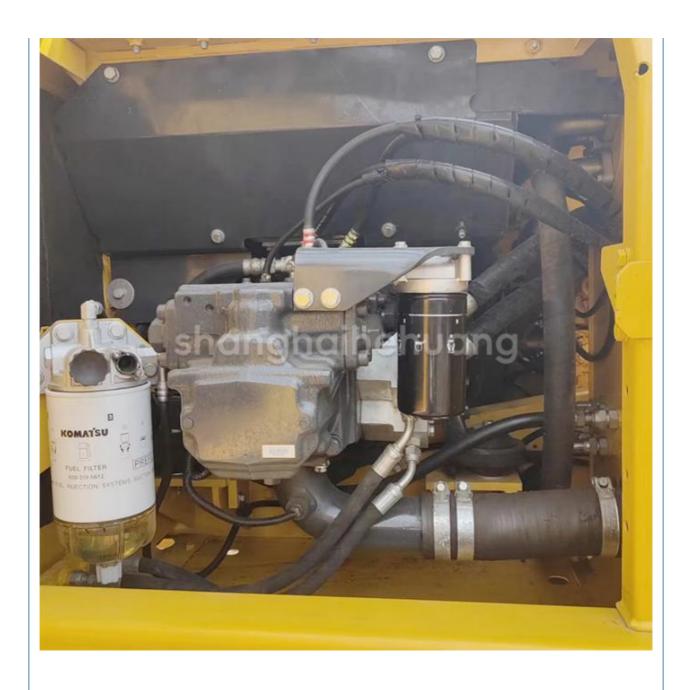

#### **Product Specification**

Showroom Location: None · Operating Weight: 19900 . Bucket Capacity: 0.8m<sup>3</sup> · Machine Weight: 20000 KG • Hydraulic Cylinder Brand: Original • Hydraulic Pump Brand: Original Hydraulic Valve Brand: Original . Engine Brand: Cummins 110KW • Power: • Machinery Test Report: Provided • Video Outgoing-inspection: Provided

 Core Components: Pressure Vessel, Motor, Other, Bearing, Gear, Pump, Gearbox, Engine, PLC

Year: 2021Working Hours: 0-2000