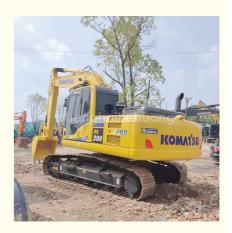

# Second Hand Excavator PC200-8 Komatsu 200 20 Tons with Original Hydraulic Cylinder

#### **Product Specification**

Showroom Location: None · Operating Weight: 19900 . Bucket Capacity: 0.8m<sup>3</sup> · Machine Weight: 20000 KG • Hydraulic Cylinder Brand: Original • Hydraulic Pump Brand: Original Hydraulic Valve Brand: Original . Engine Brand: Cummins 110KW • Power: • Machinery Test Report: Provided • Video Outgoing-inspection: Provided