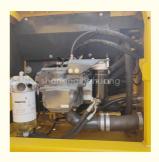

#### **Product Specification**

Showroom Location: None · Operating Weight: 19900 . Bucket Capacity: 0.8m<sup>3</sup> · Machine Weight: 20000 KG • Hydraulic Cylinder Brand: Original • Hydraulic Pump Brand: Original Hydraulic Valve Brand: Original . Engine Brand: Cummins 110KW • Power: • Machinery Test Report: Provided • Video Outgoing-inspection: Provided

 Core Components: Pressure Vessel, Motor, Other, Bearing, Gear, Pump, Gearbox, Engine, PLC

Year: 2021Working Hours: 0-2000