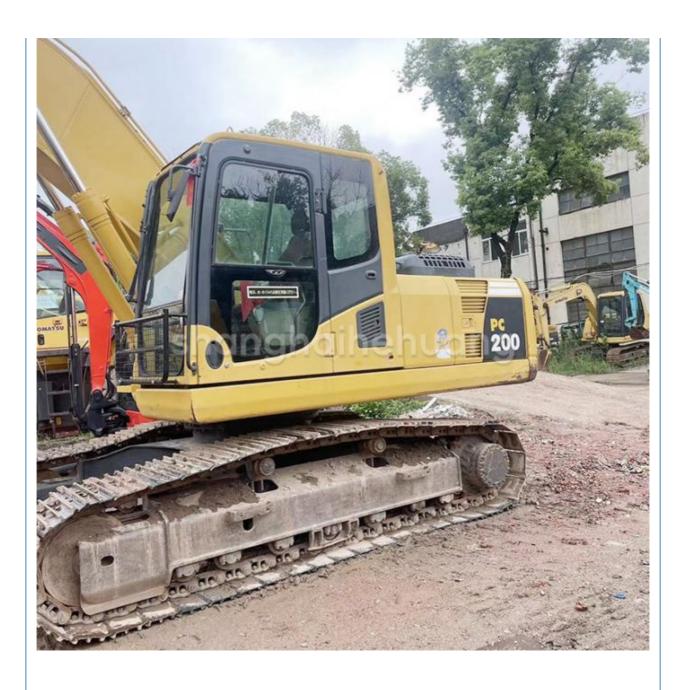

# Second-hand Komatsu PC200-8 Excavator with 0.8m3 Bucket Capacity in Good Condition

### **Product Specification**

Showroom Location: None · Operating Weight: 19900 0.8m<sup>3</sup> . Bucket Capacity: • Machine Weight: 20000 KG Hydraulic Cylinder Brand: Original • Hydraulic Pump Brand: Original • Hydraulic Valve Brand: Original Cummins . Engine Brand: 110KW • Power: • Machinery Test Report: Provided • Video Outgoing-inspection: Provided

### More Images