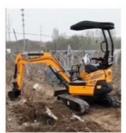

# Second-hand Komatsu PC200-8 Excavator with 0.8m3 Bucket Capacity in Good Condition

### **Product Specification**

Showroom Location: None · Operating Weight: 19900 0.8m<sup>3</sup> . Bucket Capacity: • Machine Weight: 20000 KG Hydraulic Cylinder Brand: Original • Hydraulic Pump Brand: Original • Hydraulic Valve Brand: Original Cummins . Engine Brand: 110KW • Power: • Machinery Test Report: Provided • Video Outgoing-inspection: Provided

 Core Components: Pressure Vessel, Motor, Other, Bearing, Gear, Pump, Gearbox, Engine, PLC

Year: 2019Working Hours: 0-2000