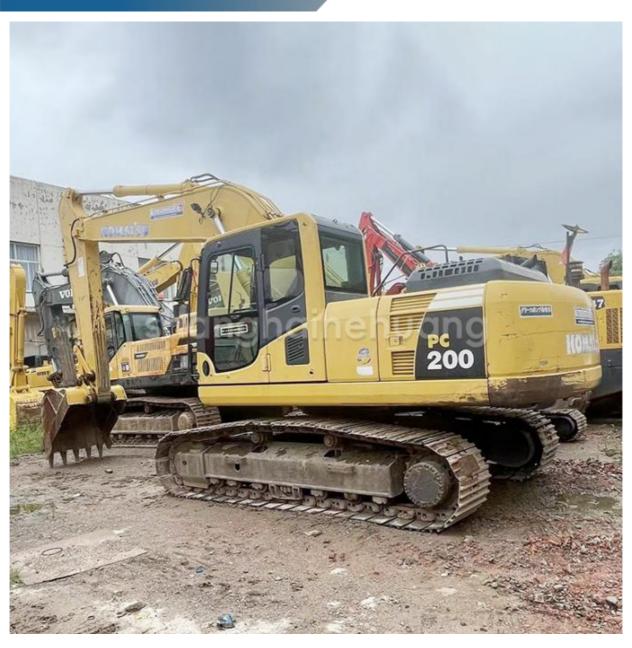

# Second-hand Komatsu PC200-8 Excavator with 0.8m3 Bucket Capacity in Good Condition

### **Product Specification**

Showroom Location: None · Operating Weight: 19900 0.8m<sup>3</sup> . Bucket Capacity: • Machine Weight: 20000 KG Hydraulic Cylinder Brand: Original • Hydraulic Pump Brand: Original • Hydraulic Valve Brand: Original Cummins . Engine Brand: 110KW • Power: • Machinery Test Report: Provided • Video Outgoing-inspection: Provided

### More Images