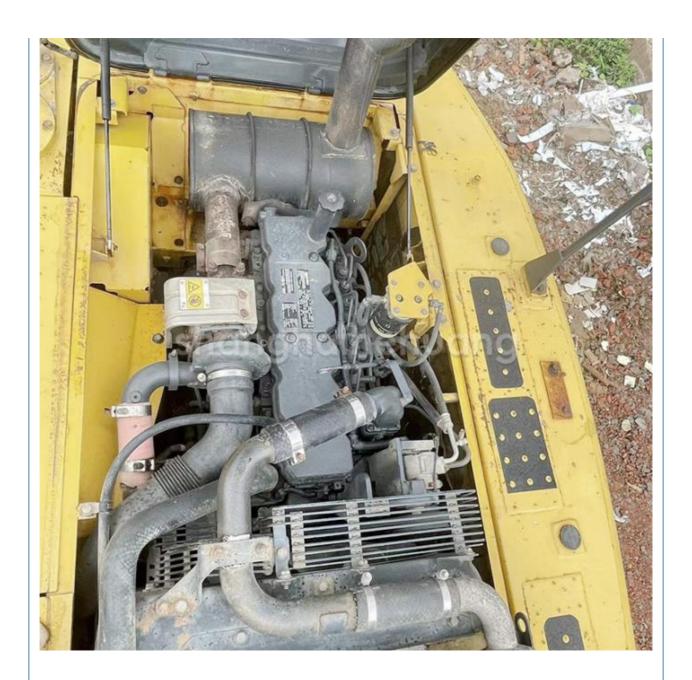

### **Product Specification**

Showroom Location: None · Operating Weight: 19900 0.8m<sup>3</sup> . Bucket Capacity: • Machine Weight: 20000 KG Hydraulic Cylinder Brand: Original • Hydraulic Pump Brand: Original • Hydraulic Valve Brand: Original Cummins . Engine Brand: 110KW • Power: • Machinery Test Report: Provided • Video Outgoing-inspection: Provided

 Core Components: Pressure Vessel, Motor, Other, Bearing, Gear, Pump, Gearbox, Engine, PLC

Year: 2019Working Hours: 0-2000