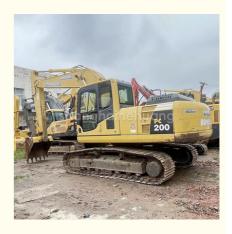

# Second-hand Komatsu PC200-8 Excavator with 0.8m3 Bucket Capacity in Good Condition

### **Product Specification**

Showroom Location: None · Operating Weight: 19900 0.8m<sup>3</sup> . Bucket Capacity: • Machine Weight: 20000 KG Hydraulic Cylinder Brand: Original • Hydraulic Pump Brand: Original • Hydraulic Valve Brand: Original Cummins . Engine Brand: 110KW • Power: • Machinery Test Report: Provided • Video Outgoing-inspection: Provided

 Core Components: Pressure Vessel, Motor, Other, Bearing, Gear, Pump, Gearbox, Engine, PLC

Year: 2019Working Hours: 0-2000