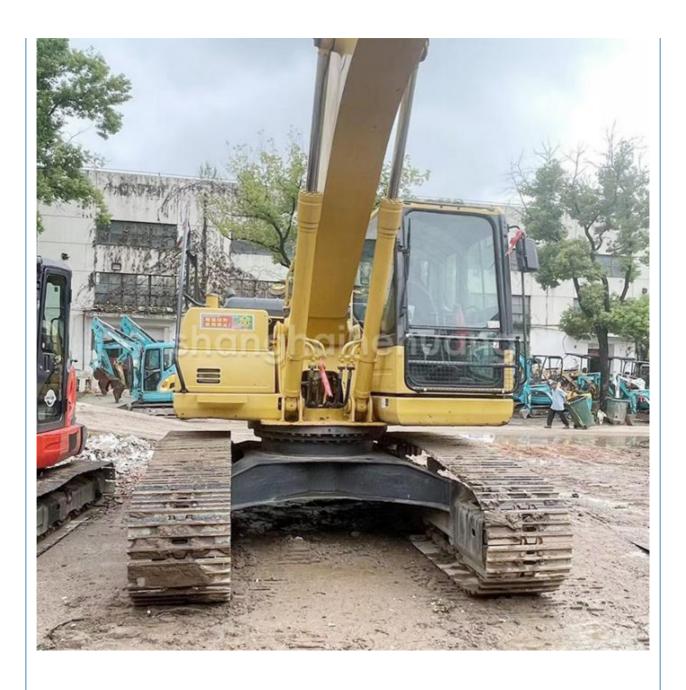

# Second-hand Komatsu PC200-8 Excavator with 0.8m3 Bucket Capacity in Good Condition

### **Product Specification**

Showroom Location: None · Operating Weight: 19900 0.8m<sup>3</sup> . Bucket Capacity: • Machine Weight: 20000 KG Hydraulic Cylinder Brand: Original • Hydraulic Pump Brand: Original • Hydraulic Valve Brand: Original Cummins . Engine Brand: 110KW • Power: • Machinery Test Report: Provided • Video Outgoing-inspection: Provided

 Core Components: Pressure Vessel, Motor, Other, Bearing, Gear, Pump, Gearbox, Engine, PLC

Year: 2019Working Hours: 0-2000