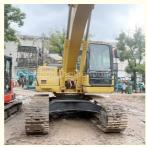

# Second-hand Komatsu PC200-8 Excavator with 0.8m3 Bucket Capacity in Good Condition

### **Product Specification**

Showroom Location: None · Operating Weight: 19900 0.8m<sup>3</sup> . Bucket Capacity: • Machine Weight: 20000 KG Hydraulic Cylinder Brand: Original • Hydraulic Pump Brand: Original • Hydraulic Valve Brand: Original Cummins . Engine Brand: 110KW • Power: • Machinery Test Report: Provided • Video Outgoing-inspection: Provided

 Core Components: Pressure Vessel, Motor, Other, Bearing, Gear, Pump, Gearbox, Engine, PLC

Year: 2019Working Hours: 0-2000