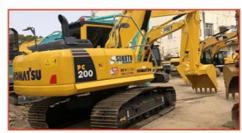

# Second-hand Komatsu PC200-8 Excavator with 0.8m3 Bucket Capacity in Good Condition

### **Product Specification**

Showroom Location: None · Operating Weight: 19900 0.8m<sup>3</sup> . Bucket Capacity: • Machine Weight: 20000 KG Hydraulic Cylinder Brand: Original • Hydraulic Pump Brand: Original • Hydraulic Valve Brand: Original Cummins . Engine Brand: 110KW • Power: • Machinery Test Report: Provided • Video Outgoing-inspection: Provided

 Core Components: Pressure Vessel, Motor, Other, Bearing, Gear, Pump, Gearbox, Engine, PLC

Year: 2019Working Hours: 0-2000