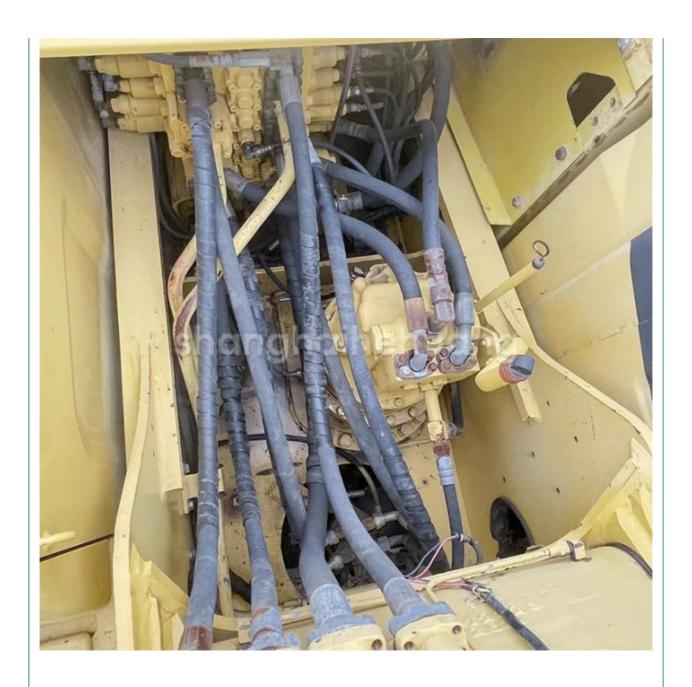

### **Product Specification**

Showroom Location: None · Operating Weight: 19900 0.8m<sup>3</sup> . Bucket Capacity: • Machine Weight: 20000 KG Hydraulic Cylinder Brand: Original • Hydraulic Pump Brand: Original • Hydraulic Valve Brand: Original Cummins . Engine Brand: 110KW • Power: • Machinery Test Report: Provided • Video Outgoing-inspection: Provided

 Core Components: Pressure Vessel, Motor, Other, Bearing, Gear, Pump, Gearbox, Engine, PLC

Year: 2019Working Hours: 0-2000