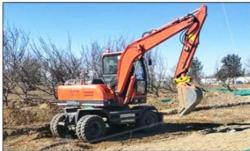

# Second-hand Komatsu PC200-8 Excavator with 0.8m3 Bucket Capacity in Good Condition

### **Product Specification**

Showroom Location: None · Operating Weight: 19900 0.8m<sup>3</sup> . Bucket Capacity: • Machine Weight: 20000 KG Hydraulic Cylinder Brand: Original • Hydraulic Pump Brand: Original • Hydraulic Valve Brand: Original Cummins . Engine Brand: 110KW • Power: • Machinery Test Report: Provided • Video Outgoing-inspection: Provided

### Customers report that a variety of terrains can be easily resolved