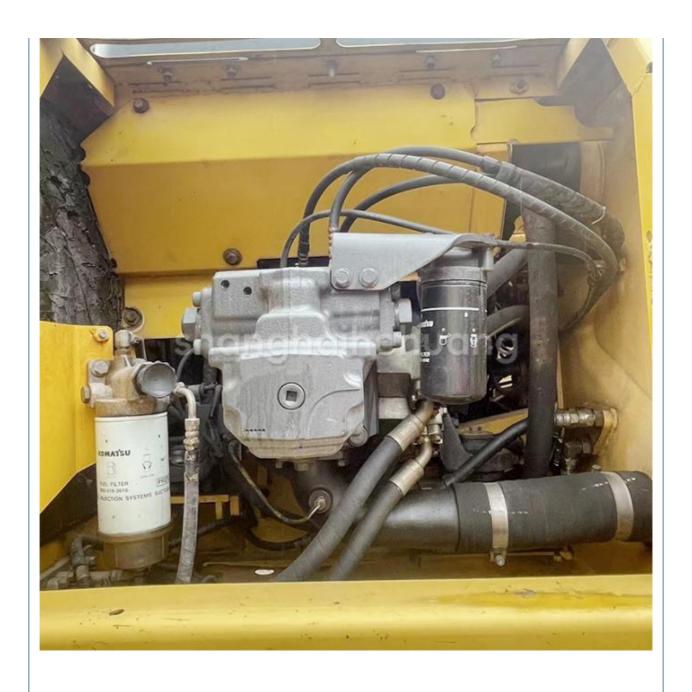

### **Product Specification**

Showroom Location: None · Operating Weight: 19900 0.8m<sup>3</sup> . Bucket Capacity: • Machine Weight: 20000 KG Hydraulic Cylinder Brand: Original • Hydraulic Pump Brand: Original • Hydraulic Valve Brand: Original Cummins . Engine Brand: 110KW • Power: • Machinery Test Report: Provided • Video Outgoing-inspection: Provided

 Core Components: Pressure Vessel, Motor, Other, Bearing, Gear, Pump, Gearbox, Engine, PLC

Year: 2019Working Hours: 0-2000