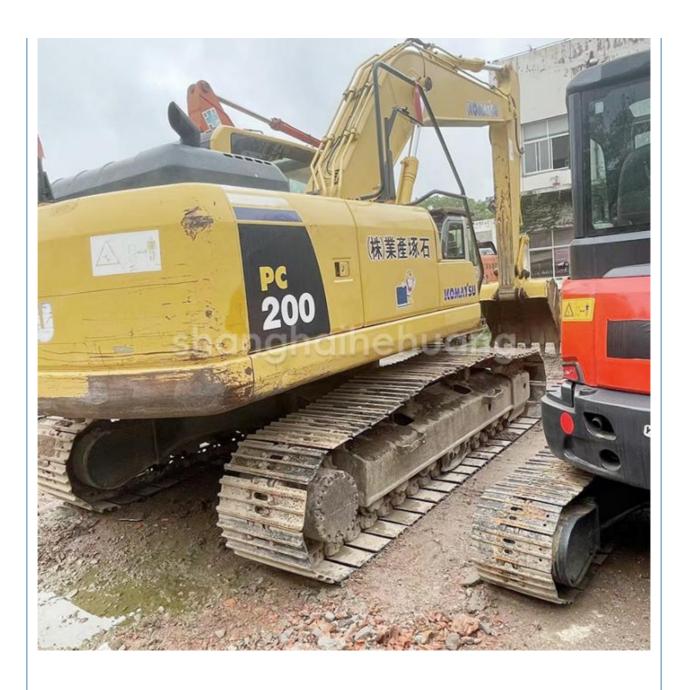

# Second-hand Komatsu PC200-8 Excavator with 0.8m3 Bucket Capacity in Good Condition

### **Product Specification**

Showroom Location: None · Operating Weight: 19900 0.8m<sup>3</sup> . Bucket Capacity: • Machine Weight: 20000 KG Hydraulic Cylinder Brand: Original • Hydraulic Pump Brand: Original • Hydraulic Valve Brand: Original Cummins . Engine Brand: 110KW • Power: • Machinery Test Report: Provided • Video Outgoing-inspection: Provided

 Core Components: Pressure Vessel, Motor, Other, Bearing, Gear, Pump, Gearbox, Engine, PLC

Year: 2019Working Hours: 0-2000