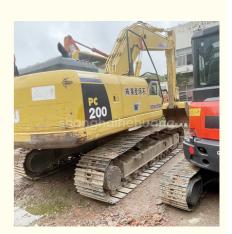

# Second-hand Komatsu PC200-8 Excavator with 0.8m3 Bucket Capacity in Good Condition

### **Product Specification**

Showroom Location: None · Operating Weight: 19900 0.8m<sup>3</sup> . Bucket Capacity: • Machine Weight: 20000 KG Hydraulic Cylinder Brand: Original • Hydraulic Pump Brand: Original • Hydraulic Valve Brand: Original Cummins . Engine Brand: 110KW • Power: • Machinery Test Report: Provided • Video Outgoing-inspection: Provided

 Core Components: Pressure Vessel, Motor, Other, Bearing, Gear, Pump, Gearbox, Engine, PLC

Year: 2019Working Hours: 0-2000