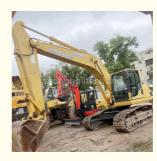

# Second-hand Komatsu PC200-8 Excavator with 0.8m3 Bucket Capacity in Good Condition

### **Product Specification**

Showroom Location: None · Operating Weight: 19900 0.8m<sup>3</sup> . Bucket Capacity: • Machine Weight: 20000 KG Hydraulic Cylinder Brand: Original • Hydraulic Pump Brand: Original • Hydraulic Valve Brand: Original Cummins . Engine Brand: 110KW • Power: • Machinery Test Report: Provided • Video Outgoing-inspection: Provided

### More Images