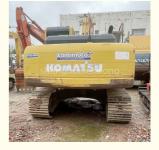

# Second-hand Komatsu PC200-8 Excavator with 0.8m3 Bucket Capacity in Good Condition

### **Product Specification**

Showroom Location: None · Operating Weight: 19900 0.8m<sup>3</sup> . Bucket Capacity: • Machine Weight: 20000 KG Hydraulic Cylinder Brand: Original • Hydraulic Pump Brand: Original • Hydraulic Valve Brand: Original Cummins . Engine Brand: 110KW • Power: • Machinery Test Report: Provided • Video Outgoing-inspection: Provided

### More Images