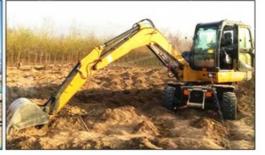

# Second-hand Komatsu PC200-8 Excavator with 0.8m3 Bucket Capacity in Good Condition

### **Product Specification**

Showroom Location: None · Operating Weight: 19900 0.8m<sup>3</sup> . Bucket Capacity: • Machine Weight: 20000 KG Hydraulic Cylinder Brand: Original • Hydraulic Pump Brand: Original • Hydraulic Valve Brand: Original Cummins . Engine Brand: 110KW • Power: • Machinery Test Report: Provided • Video Outgoing-inspection: Provided

### Customers report that a variety of terrains can be easily resolved