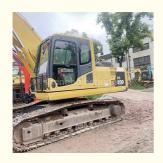

# Second-hand Komatsu PC200-8 Excavator with 0.8m3 Bucket Capacity in Good Condition

### **Product Specification**

Showroom Location: None · Operating Weight: 19900 0.8m<sup>3</sup> . Bucket Capacity: • Machine Weight: 20000 KG Hydraulic Cylinder Brand: Original • Hydraulic Pump Brand: Original • Hydraulic Valve Brand: Original Cummins . Engine Brand: 110KW • Power: • Machinery Test Report: Provided • Video Outgoing-inspection: Provided

 Core Components: Pressure Vessel, Motor, Other, Bearing, Gear, Pump, Gearbox, Engine, PLC

Year: 2019Working Hours: 0-2000