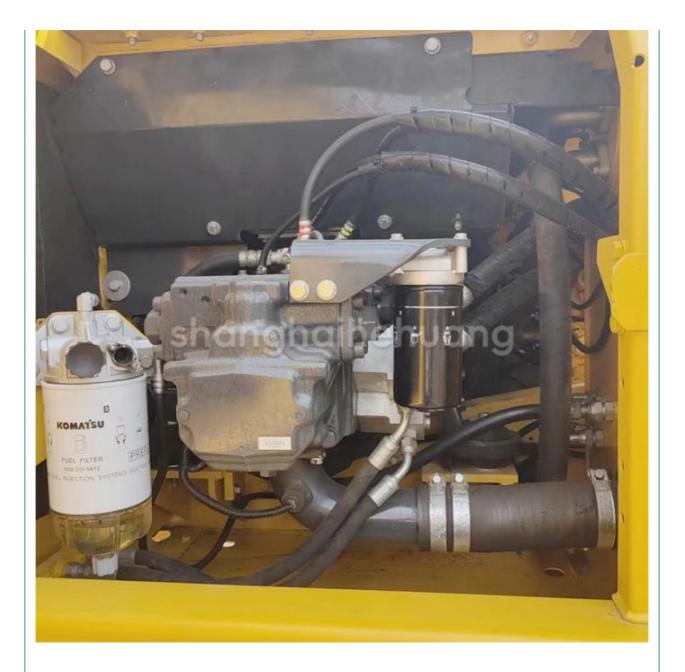

# **Product Specification**

- Showroom Location:
- Operating Weight:
- Bucket Capacity:
- Machine Weight:
- Hydraulic Cylinder Brand: Original
- Hydraulic Pump Brand: Original
- Hydraulic Valve Brand:
- Engine Brand:
- Power:
- Machinery Test Report: Provided
- Video Outgoing-inspection: Provided
- Core Components: Pressure Vessel, Motor, Other, Bearing, Gear, Pump, Gearbox, Engine, PLC • Year: 2021