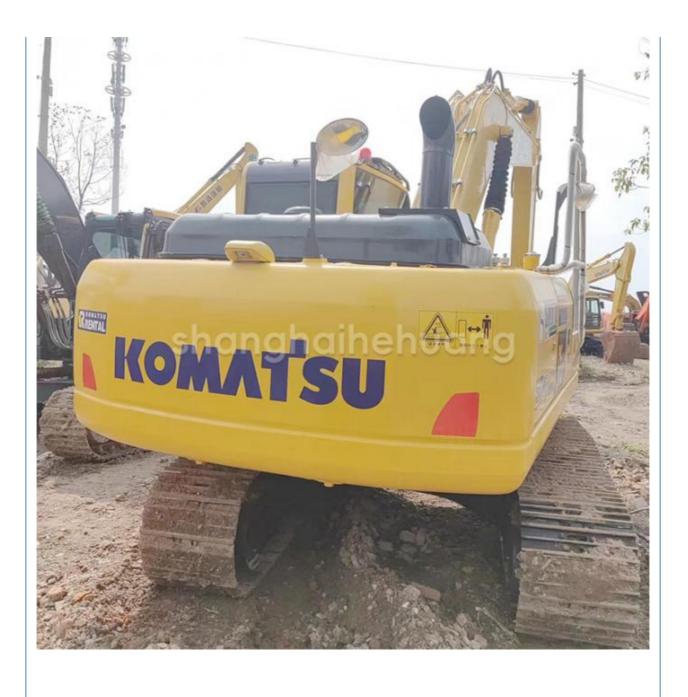

# 20Ton Used Komatsu PC200 8 Hydraulic Crawler Excavator Original Color

## Komatsu PC200-8 excavator description

Komatsu PC200-8 excavator is a powerful construction machinery equipment, strong power, high efficiency, suitable for a variety of construction environments and tasks. Komatsu PC200-8 excavator is equipped with advanced hydraulic system, accurate operation, smooth action, with the characteristics of high productivity and high economy combined, high pressure common rail fuel injection system, accurate combustion control, CLSS hydraulic system transmission efficiency, fast and flexible action; The new 7-inch LCD color monitor ensures safe, accurate and smooth operation of the equipment.