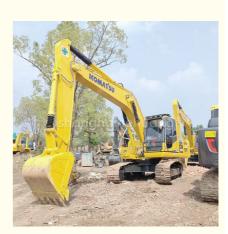

# 20Ton Used Komatsu PC200 8 Hydraulic Crawler Excavator Original Color

## Komatsu PC200-8 excavator description

Komatsu PC200-8 excavator is a powerful construction machinery equipment, strong power, high efficiency, suitable for a variety of construction environments and tasks. Komatsu PC200-8 excavator is equipped with advanced hydraulic system, accurate operation, smooth action, with the characteristics of high productivity and high economy combined, high pressure common rail fuel injection system, accurate combustion control, CLSS hydraulic system transmission efficiency, fast and flexible action; The new 7-inch LCD color monitor ensures safe, accurate and smooth operation of the equipment.

### 1. Basic information of Komatsu PC200-8 excavato r

The working weight of Komatsu PC200-8 excavator is 19900 kg, the bucket capacity is 0.8 cubic meters, the boom length is 5700mm, and the bucket rod length is 2925mm. Komatsu PC200-8 excavator engine model is Komatsu SAA6D107E-1, rated power 110 kW (2000 RPM), displacement 6.69 liters, 6-cylinder, direct injection, turbocharged, post-cooling engine.