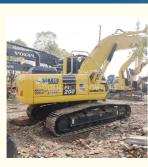

formation**

- Place of Origin:
- Brand Name:
- Certification:
- Model Number:
- Minimum Order Quantity:
- Price:
- Delivery Time:
- Payment Terms:
- Supply Ability:
- PC200 1unit \$25,400.00/units 1-4 units 7 days

150units per month

L/C, D/A, D/P, T/T

None

19900

0.8m<sup>3</sup>

20000 KG

Original

Cummins 110KW

Japan

Komatsu

FQC2417101



# **Product Specification**

- Showroom Location:
- Operating Weight:
- Bucket Capacity:
- Machine Weight:
- Hydraulic Cylinder Brand: Original
- Hydraulic Pump Brand: Original
- Hydraulic Valve Brand:
- Engine Brand:
- Power:
- Machinery Test Report: Provided
- Video Outgoing-inspection: Provided
- Core Components: Pressure Vessel, Motor, Other, Bearing, Gear, Pump, Gearbox, Engine, PLC • Year: 2021

0-2000

- Working Hours:



# More Images









## Komatsu PC200-8 excavator description

Komatsu PC200-8 excavator is a powerful construction machinery equipment, strong power, high efficiency, suitable for a variety of construction environments and tasks. Komatsu PC200-8 excavator is equipped with advanced hydraulic system, accurate operation, smooth action, with the characteristics of high productivity and high economy combined, high pressure common rail fuel injection system, accurate combustion control, CLSS hydraulic system transmission efficiency, fast and flexible action; The new 7-inch LCD color monitor ensures safe, accurate and smooth operation of the equipment.

### 1. Basic information of Komatsu PC200-8 excavato r

The working weight of Komatsu PC200-8 excavator is 19900 kg, the bucket capacity is 0.8 cubic meters,