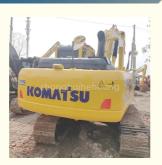

rmation**

- Place of Origin:
- Brand Name:
- Certification:
- Model Number:
- Minimum Order Quantity:
- Price:
- Delivery Time:
- Payment Terms:
- Supply Ability:
- PC200 1unit \$25,400.00/units 1-4 units 7 days

150units per month

L/C, D/A, D/P, T/T

None

19900

0.8m<sup>3</sup>

20000 KG

Original

Cummins 110KW

Japan

Komatsu

FQC2417101



# **Product Specification**

- Showroom Location:
- Operating Weight:
- Bucket Capacity:
- Machine Weight:
- Hydraulic Cylinder Brand: Original
- Hydraulic Pump Brand: Original
- Hydraulic Valve Brand:
- Engine Brand:
- Power:
- Machinery Test Report: Provided
- Video Outgoing-inspection: Provided
- Core Components: Pressure Vessel, Motor, Other, Bearing, Gear, Pump, Gearbox, Engine, PLC • Year: 2021

0-2000

- Working Hours:



# More Images









## Komatsu PC200-8 excavator description

Komatsu PC200-8 excavator is a powerful construction machinery equipment, strong power, high efficiency, suitable for a variety of construction environments and tasks. Komatsu PC200-8 excavator is equipped with advanced hydraulic system, accurate operation, smooth action, with the characteristics of high productivity and high economy combined, high pressure common rail fuel injection system, accurate combustion control, CLSS hydraulic system transmission efficiency, fast and flexible action; The new 7-inch LCD color monitor ensures safe, accurate and smooth operation of the equipment.

### 1. Basic information of Komatsu PC200-8 excavato r

The working weight of Komatsu PC200-8 excavator is 19900 kg, the bucket capacity is 0.8 cubic meters, t