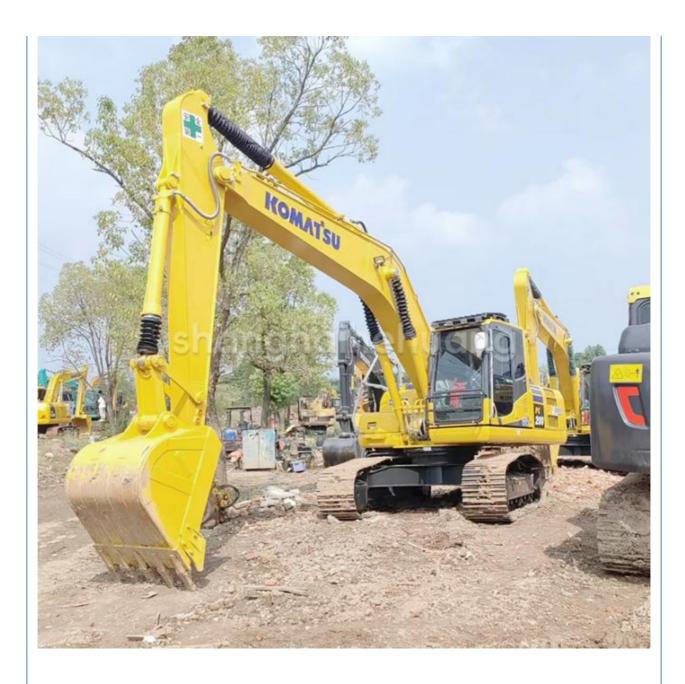

# 20Ton Used Komatsu PC200 8 Hydraulic Crawler Excavator Original Color

## Komatsu PC200-8 excavator description

Komatsu PC200-8 excavator is a powerful construction machinery equipment, strong power, high efficiency, suitable for a variety of construction environments and tasks. Komatsu PC200-8 excavator is equipped with advanced hydraulic system, accurate operation, smooth action, with the characteristics of high productivity and high economy combined, high pressure common rail fuel injection system, accurate combustion control, CLSS hydraulic system transmission efficiency, fast and flexible action; The new 7-inch LCD color monitor ensures safe, accurate and smooth operation of the equipment.

### 1. Basic information of Komatsu PC200-8 excavato r

The working weight of Komatsu PC200-8 excavator is 19900 kg, the bucket capacity is 0.8 cubic meters, the boom length is 5700mm, and the bucket rod length is 2925mm. Komatsu PC200-8 excavator engine model is Komatsu SAA6D107E-1, rated power 110 kW (2000 RPM), displacement 6.69 liters, 6-cylinder, direct injection, turbocharged, post-cooling engine.