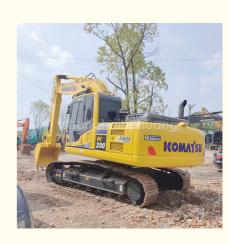

# 20Ton Used Komatsu PC200 8 Hydraulic Crawler Excavator Original Color

## Komatsu PC200-8 excavator description

Komatsu PC200-8 excavator is a powerful construction machinery equipment, strong power, high efficiency, suitable for a variety of construction environments and tasks. Komatsu PC200-8 excavator is equipped with advanced hydraulic system, accurate operation, smooth action, with the characteristics of high productivity and high economy combined, high pressure common rail fuel injection system, accurate combustion control, CLSS hydraulic system transmission efficiency, fast and flexible action; The new 7-inch LCD color monitor ensures safe, accurate and smooth operation of the equipment.

### 1. Basic information of Komatsu PC200-8 excavato r

The working weight of Komatsu PC200-8 excavator is 19900 kg, the bucket capacity is 0.8 cubic meters, the boom length is 5700mm, and the bucket rod length is 2925mm. Komatsu PC200-8 excavator engine model is Komatsu SAA6D107E-1, rated power 110 kW (2000 RPM), displacement 6.69 liters, 6-cylinder, direct injection, turbocharged, post-cooling engine.