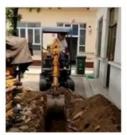

# More Images

## Komatsu PC200-8 excavator description

Komatsu PC200-8 excavator is a powerful construction machinery equipment, strong power, high efficiency, suitable for a variety of construction environments and tasks. Komatsu PC200-8 excavator is equipped with advanced hydraulic system, accurate operation, smooth action, with the characteristics of high productivity and high economy combined, high pressure common rail fuel injection system, accurate combustion control, CLSS hydraulic system transmission efficiency, fast and flexible action; The new 7-inch LCD color monitor ensures safe, accurate and smooth operation of the equipment.