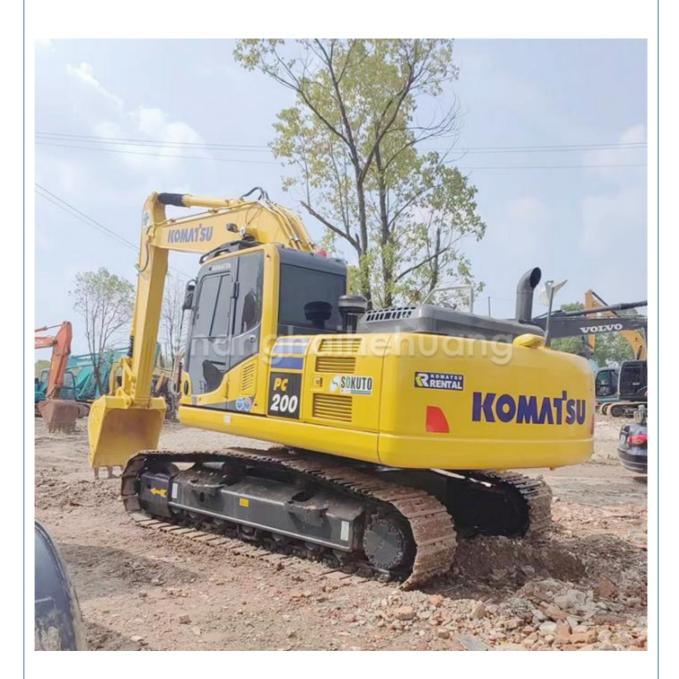

# 20Ton Used Komatsu PC200 8 Hydraulic Crawler Excavator Original Color

## Komatsu PC200-8 excavator description

Komatsu PC200-8 excavator is a powerful construction machinery equipment, strong power, high efficiency, suitable for a variety of construction environments and tasks. Komatsu PC200-8 excavator is equipped with advanced hydraulic system, accurate operation, smooth action, with the characteristics of high productivity and high economy combined, high pressure common rail fuel injection system, accurate combustion control, CLSS hydraulic system transmission efficiency, fast and flexible action; The new 7-inch LCD color monitor ensures safe, accurate and smooth operation of the equipment.

### 1. Basic information of Komatsu PC200-8 excavato r

The working weight of Komatsu PC200-8 excavator is 19900 kg, the bucket capacity is 0.8 cubic meters, the boom length is 5700mm, and the bucket rod length is 2925mm. Komatsu PC200-8 excavator engine model is Komatsu SAA6D107E-1, rated power 110 kW (2000 RPM), displacement 6.69 liters, 6-cylinder, direct injection, turbocharged, post-cooling engine.