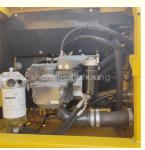

### 1. Basic information of Komatsu PC200-8 excavato r

The working weight of Komatsu PC200-8 excavator is 19900 kg, the bucket capacity is 0.8 cubic meters, the boom length is 5700mm, and the bucket rod length is 2925mm. Komatsu PC200-8 excavator engine model is Komatsu SAA6D107E-1, rated power 110 kW (2000 RPM), displacement 6.69 liters, 6-cylinder, direct injection, turbocharged, post-cooling engine.