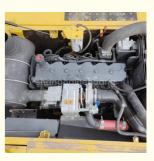

### 1. Basic information of Komatsu PC200-8 excavato r

The working weight of Komatsu PC200-8 excavator is 19900 kg, the bucket capacity is 0.8 cubic meters, the boom length is 5700mm, and the bucket rod length is 2925mm. Komatsu PC200-8 excavator engine model is Komatsu SAA6D107E-1, rated power 110 kW (2000 RPM), displacement 6.69 liters, 6-cylinder, direct injection, turbocharged, post-cooling engine.