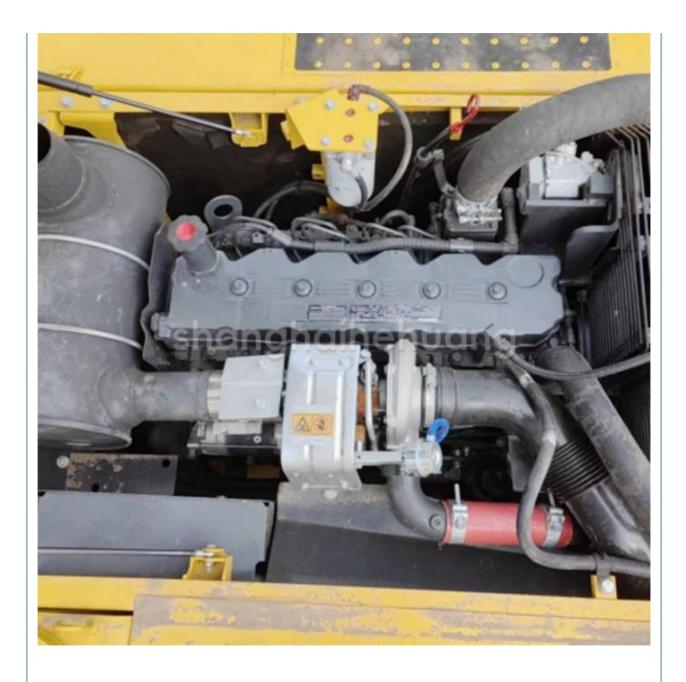

### 1. Basic information of Komatsu PC200-8 excavato r

The working weight of Komatsu PC200-8 excavator is 19900 kg, the bucket capacity is 0.8 cubic meters, the boom length is 5700mm, and the bucket rod length is 2925mm. Komatsu PC200-8 excavator engine model is Komatsu SAA6D107E-1, rated power 110 kW (2000 RPM), displacement 6.69 liters, 6-cylinder, direct injection, turbocharged, post-cooling engine.