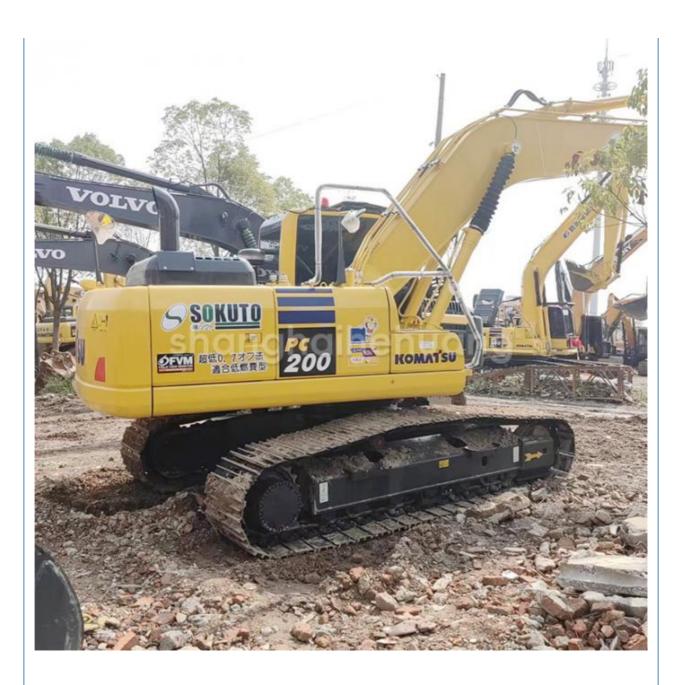

# 20Ton Used Komatsu PC200 8 Hydraulic Crawler Excavator Original Color

## Komatsu PC200-8 excavator description

Komatsu PC200-8 excavator is a powerful construction machinery equipment, strong power, high efficiency, suitable for a variety of construction environments and tasks. Komatsu PC200-8 excavator is equipped with advanced hydraulic system, accurate operation, smooth action, with the characteristics of high productivity and high economy combined, high pressure common rail fuel injection system, accurate combustion control, CLSS hydraulic system transmission efficiency, fast and flexible action; The new 7-inch LCD color monitor ensures safe, accurate and smooth operation of the equipment.