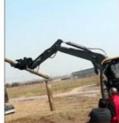

# 2020 Komatsu PC240 excavator 123KW for your construction needs second hand

#### **Product Specification**

Showroom Location: None · Operating Weight: 24600 1.2M<sup>3</sup> . Bucket Capacity: • Machine Weight: 24000 KG Hydraulic Cylinder Brand: Original • Hydraulic Pump Brand: Original • Hydraulic Valve Brand: Original Cummins . Engine Brand: 123KW • Power: • Machinery Test Report: Provided • Video Outgoing-inspection: Provided