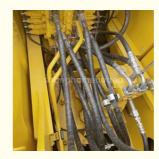

#### **Product Specification**

Showroom Location: None · Operating Weight: 24600 1.2M<sup>3</sup> . Bucket Capacity: • Machine Weight: 24000 KG Hydraulic Cylinder Brand: Original • Hydraulic Pump Brand: Original • Hydraulic Valve Brand: Original Cummins . Engine Brand: 123KW • Power: • Machinery Test Report: Provided • Video Outgoing-inspection: Provided

 Core Components: Pressure Vessel, Motor, Other, Bearing, Gear, Pump, Gearbox, Engine, PLC

Year: 2020Working Hours: 0-2000