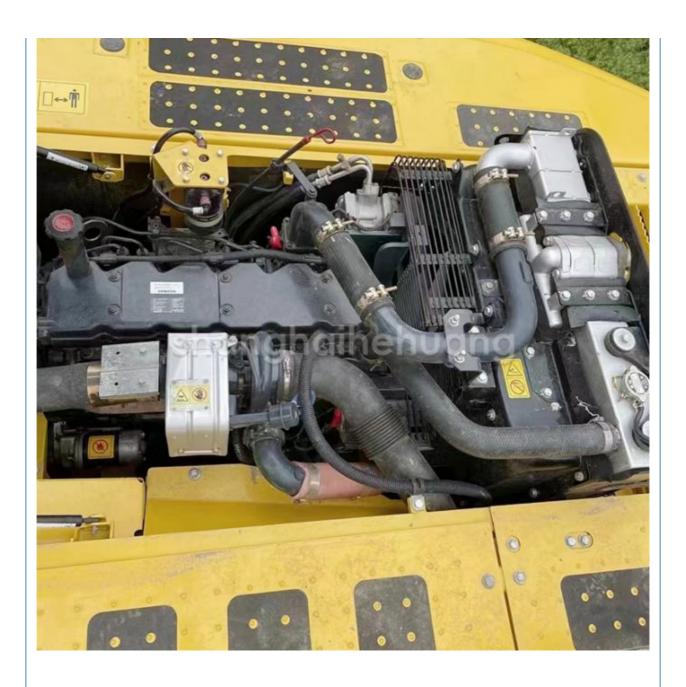

#### **Product Specification**

Showroom Location: None · Operating Weight: 24600 1.2M<sup>3</sup> . Bucket Capacity: • Machine Weight: 24000 KG Hydraulic Cylinder Brand: Original • Hydraulic Pump Brand: Original • Hydraulic Valve Brand: Original Cummins . Engine Brand: 123KW • Power: • Machinery Test Report: Provided • Video Outgoing-inspection: Provided

#### More Images