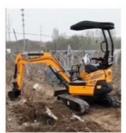

# 2020 Komatsu PC240 excavator 123KW for your construction needs second hand

#### **Product Specification**

Showroom Location: None · Operating Weight: 24600 1.2M<sup>3</sup> . Bucket Capacity: • Machine Weight: 24000 KG Hydraulic Cylinder Brand: Original • Hydraulic Pump Brand: Original • Hydraulic Valve Brand: Original Cummins . Engine Brand: 123KW • Power: • Machinery Test Report: Provided • Video Outgoing-inspection: Provided