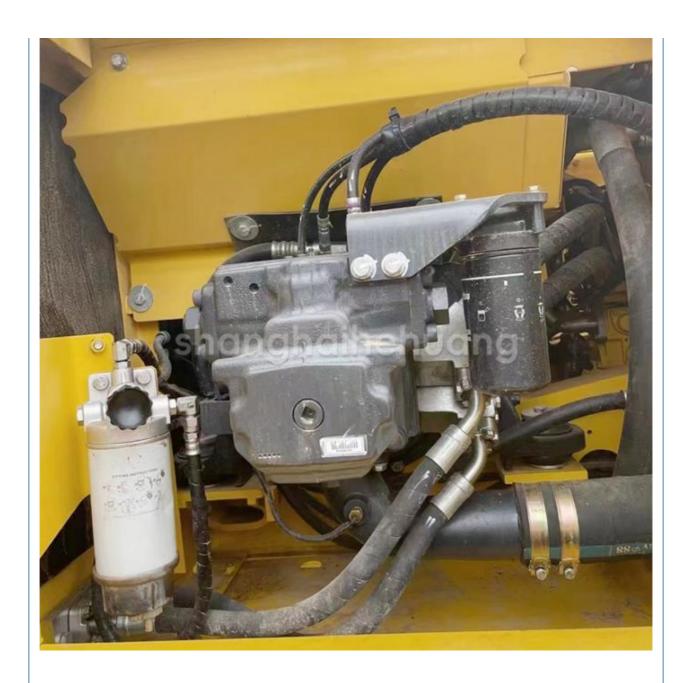

#### **Product Specification**

Showroom Location: None · Operating Weight: 24600 1.2M<sup>3</sup> . Bucket Capacity: • Machine Weight: 24000 KG Hydraulic Cylinder Brand: Original • Hydraulic Pump Brand: Original • Hydraulic Valve Brand: Original Cummins . Engine Brand: 123KW • Power: • Machinery Test Report: Provided • Video Outgoing-inspection: Provided

#### More Images