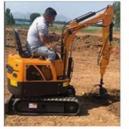

# 2020 Komatsu PC240 excavator 123KW for your construction needs second hand

#### **Product Specification**

Showroom Location: None · Operating Weight: 24600 1.2M<sup>3</sup> . Bucket Capacity: • Machine Weight: 24000 KG Hydraulic Cylinder Brand: Original • Hydraulic Pump Brand: Original • Hydraulic Valve Brand: Original Cummins . Engine Brand: 123KW • Power: • Machinery Test Report: Provided • Video Outgoing-inspection: Provided