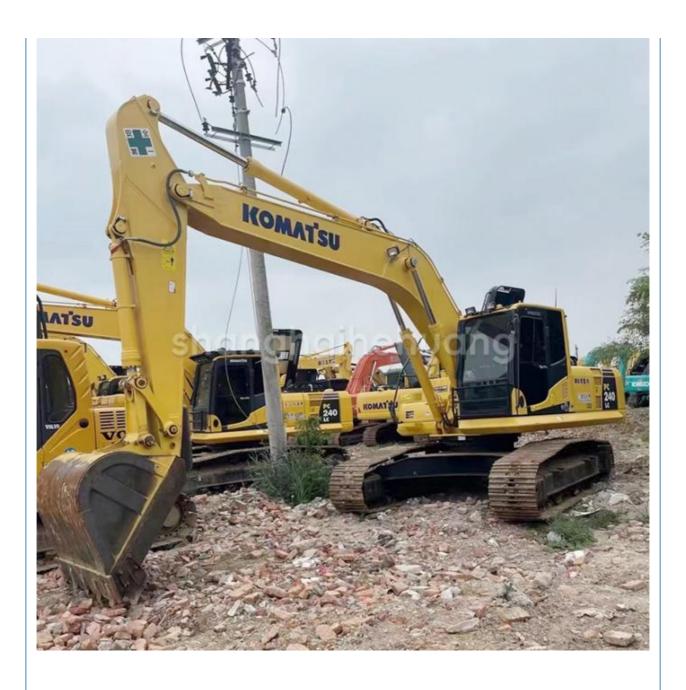

# 2020 Komatsu PC240 excavator 123KW for your construction needs second hand

#### **Product Specification**

Showroom Location: None · Operating Weight: 24600 1.2M<sup>3</sup> . Bucket Capacity: • Machine Weight: 24000 KG Hydraulic Cylinder Brand: Original • Hydraulic Pump Brand: Original • Hydraulic Valve Brand: Original Cummins . Engine Brand: 123KW • Power: • Machinery Test Report: Provided • Video Outgoing-inspection: Provided

 Core Components: Pressure Vessel, Motor, Other, Bearing, Gear, Pump, Gearbox, Engine, PLC

Year: 2020Working Hours: 0-2000