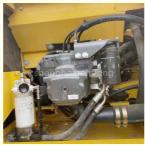

#### **Product Specification**

Showroom Location: None · Operating Weight: 24600 1.2M<sup>3</sup> . Bucket Capacity: • Machine Weight: 24000 KG Hydraulic Cylinder Brand: Original • Hydraulic Pump Brand: Original • Hydraulic Valve Brand: Original Cummins . Engine Brand: 123KW • Power: • Machinery Test Report: Provided • Video Outgoing-inspection: Provided

#### More Images