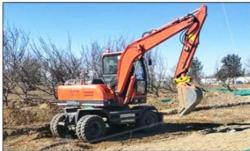

# 2020 Komatsu PC240 excavator 123KW for your construction needs second hand

#### **Product Specification**

Showroom Location: None · Operating Weight: 24600 1.2M<sup>3</sup> . Bucket Capacity: • Machine Weight: 24000 KG Hydraulic Cylinder Brand: Original • Hydraulic Pump Brand: Original • Hydraulic Valve Brand: Original Cummins . Engine Brand: 123KW • Power: • Machinery Test Report: Provided • Video Outgoing-inspection: Provided

 Core Components: Pressure Vessel, Motor, Other, Bearing, Gear, Pump, Gearbox, Engine, PLC

Year: 2020Working Hours: 0-2000