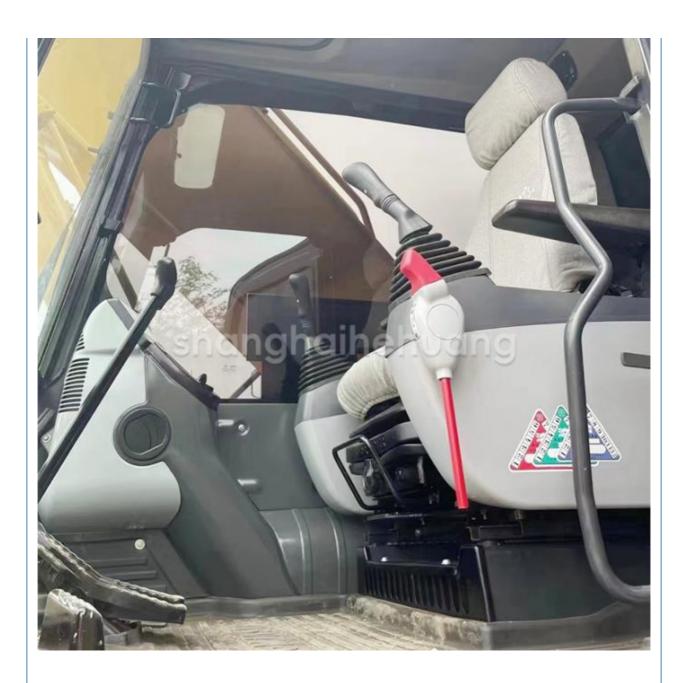

#### **Product Specification**

Showroom Location: None · Operating Weight: 24600 1.2M<sup>3</sup> . Bucket Capacity: • Machine Weight: 24000 KG Hydraulic Cylinder Brand: Original • Hydraulic Pump Brand: Original • Hydraulic Valve Brand: Original Cummins . Engine Brand: 123KW • Power: • Machinery Test Report: Provided • Video Outgoing-inspection: Provided

#### More Images