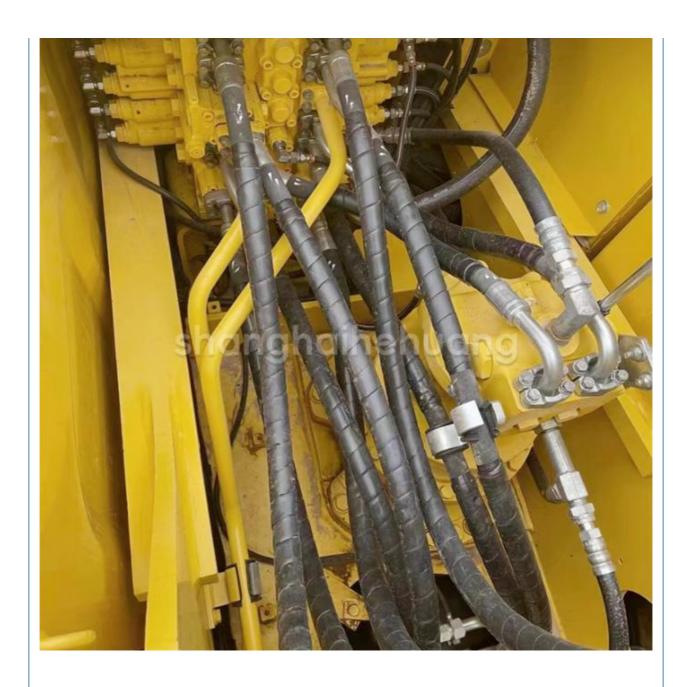

#### **Product Specification**

Showroom Location: None · Operating Weight: 24600 1.2M<sup>3</sup> . Bucket Capacity: • Machine Weight: 24000 KG Hydraulic Cylinder Brand: Original • Hydraulic Pump Brand: Original • Hydraulic Valve Brand: Original Cummins . Engine Brand: 123KW • Power: • Machinery Test Report: Provided • Video Outgoing-inspection: Provided

#### More Images