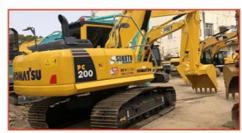

# 2020 Komatsu PC240 excavator 123KW for your construction needs second hand

#### **Basic Information**

Place of Origin: Japan

• Price: \$30,000.00/units 1-4 units

#### **Product Specification**

Showroom Location: None · Operating Weight: 24600 1.2M<sup>3</sup> . Bucket Capacity: • Machine Weight: 24000 KG Hydraulic Cylinder Brand: Original • Hydraulic Pump Brand: Original • Hydraulic Valve Brand: Original Cummins . Engine Brand: 123KW • Power: • Machinery Test Report: Provided • Video Outgoing-inspection: Provided

 Core Components: Pressure Vessel, Motor, Other, Bearing, Gear, Pump, Gearbox, Engine, PLC

Year: 2020Working Hours: 0-2000