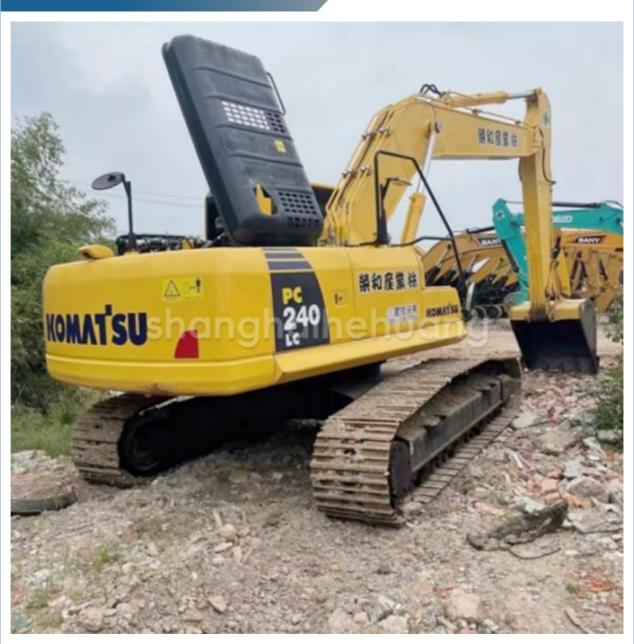

# 2020 Komatsu PC240 excavator 123KW for your construction needs second hand

#### **Product Specification**

Showroom Location: None · Operating Weight: 24600 1.2M<sup>3</sup> . Bucket Capacity: • Machine Weight: 24000 KG Hydraulic Cylinder Brand: Original • Hydraulic Pump Brand: Original • Hydraulic Valve Brand: Original Cummins . Engine Brand: 123KW • Power: • Machinery Test Report: Provided • Video Outgoing-inspection: Provided

 Core Components: Pressure Vessel, Motor, Other, Bearing, Gear, Pump, Gearbox, Engine, PLC

Year: 2020Working Hours: 0-2000