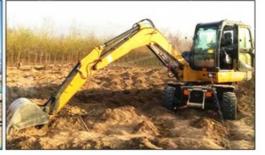

# 2020 Komatsu PC240 excavator 123KW for your construction needs second hand

#### **Product Specification**

Showroom Location: None · Operating Weight: 24600 1.2M<sup>3</sup> . Bucket Capacity: • Machine Weight: 24000 KG Hydraulic Cylinder Brand: Original • Hydraulic Pump Brand: Original • Hydraulic Valve Brand: Original Cummins . Engine Brand: 123KW • Power: • Machinery Test Report: Provided • Video Outgoing-inspection: Provided

 Core Components: Pressure Vessel, Motor, Other, Bearing, Gear, Pump, Gearbox, Engine, PLC

Year: 2020Working Hours: 0-2000