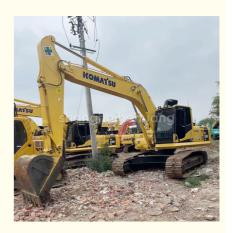

# 2020 Komatsu PC240 excavator 123KW for your construction needs second hand

#### **Product Specification**

Showroom Location: None · Operating Weight: 24600 1.2M<sup>3</sup> . Bucket Capacity: • Machine Weight: 24000 KG Hydraulic Cylinder Brand: Original • Hydraulic Pump Brand: Original • Hydraulic Valve Brand: Original Cummins . Engine Brand: 123KW • Power: • Machinery Test Report: Provided • Video Outgoing-inspection: Provided

 Core Components: Pressure Vessel, Motor, Other, Bearing, Gear, Pump, Gearbox, Engine, PLC

Year: 2020Working Hours: 0-2000