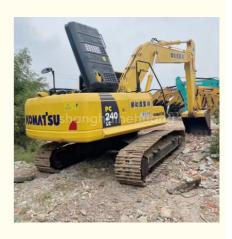

# 2020 Komatsu PC240 excavator 123KW for your construction needs second hand

#### **Product Specification**

Showroom Location: None · Operating Weight: 24600 1.2M<sup>3</sup> . Bucket Capacity: • Machine Weight: 24000 KG Hydraulic Cylinder Brand: Original • Hydraulic Pump Brand: Original • Hydraulic Valve Brand: Original Cummins . Engine Brand: 123KW • Power: • Machinery Test Report: Provided • Video Outgoing-inspection: Provided

 Core Components: Pressure Vessel, Motor, Other, Bearing, Gear, Pump, Gearbox, Engine, PLC

Year: 2020Working Hours: 0-2000