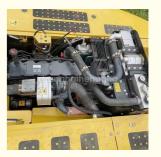

#### **Product Specification**

Showroom Location: None · Operating Weight: 24600 1.2M<sup>3</sup> . Bucket Capacity: • Machine Weight: 24000 KG Hydraulic Cylinder Brand: Original • Hydraulic Pump Brand: Original • Hydraulic Valve Brand: Original Cummins . Engine Brand: 123KW • Power: • Machinery Test Report: Provided • Video Outgoing-inspection: Provided

 Core Components: Pressure Vessel, Motor, Other, Bearing, Gear, Pump, Gearbox, Engine, PLC

Year: 2020Working Hours: 0-2000