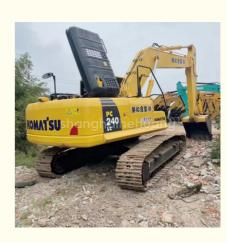

# 123KW Second Hand Komatsu PC240 Excavator With 1.2m3 Bucket Capacity

#### **Product Specification**

- Showroom Location:
- Operating Weight:
- Bucket Capacity:
- Machine Weight:
- Hydraulic Cylinder Brand: Original
- Hydraulic Pump Brand: Original Original
- Hydraulic Valve Brand:
- . Engine Brand:
- 123KW • Power: Provided
- Machinery Test Report:
- Video Outgoing-inspection: Provided Core Components: Pressure Vessel, Motor, Other, Bearing,
- Gear, Pump, Gearbox, Engine, PLC 2020
- Year:
- Working Hours: