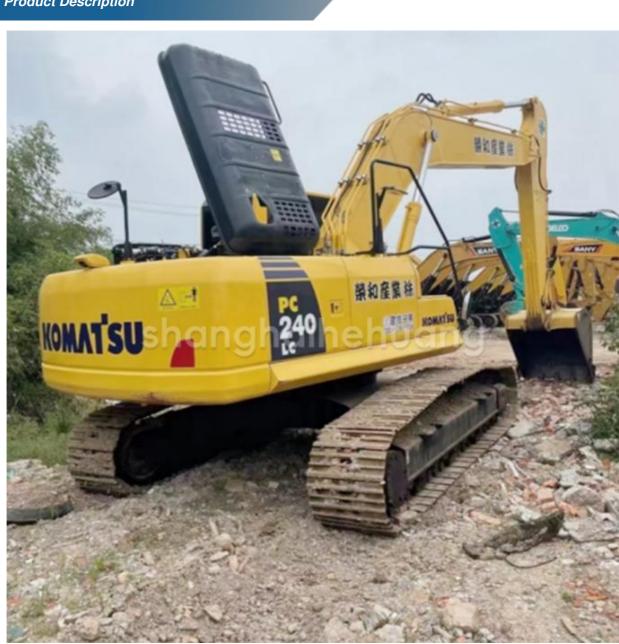

# 123KW Second Hand Komatsu PC240 Excavator With 1.2m3 Bucket Capacity

#### **Basic Information**

- Place of Origin:
- Price:
- Japan

None

24600

1.2M<sup>3</sup>

24000 KG

Cummins

0-2000

\$30,000.00/units 1-4 units



#### **Product Specification**

- Showroom Location:
- Operating Weight:
- Bucket Capacity:
- Machine Weight:
- Hydraulic Cylinder Brand: Original
- Hydraulic Pump Brand: Original Original
- Hydraulic Valve Brand:
- . Engine Brand:
- 123KW • Power: Provided
- Machinery Test Report:
- Video Outgoing-inspection: Provided Core Components: Pressure Vessel, Motor, Other, Bearing,
- Gear, Pump, Gearbox, Engine, PLC 2020
- Year:
- Working Hours:



#### More Images



### Product Description













## **Company Introduction**

Shanghai Hehuang Construction Machinery Co., Ltd., since its establishment on January 15, 2013, after 10 years of development, now has nearly 150 employees, has a large marketing team, after-sales team, sales and service team covering the whole country and overseas. In the future, Shanghai Hehuang will continue to take the four-in-one service system of "machine sales, after-sales service, parts supply and information feedback" as the basis, and provide thoughtful services for the majority of excavator customers with the world's technology and excellent quality and perfect service, so as to promote the continuous development of China's construction machinery industry to a higher level. As



a second-hand excavator sales, Shanghai Hehuang takes "prov