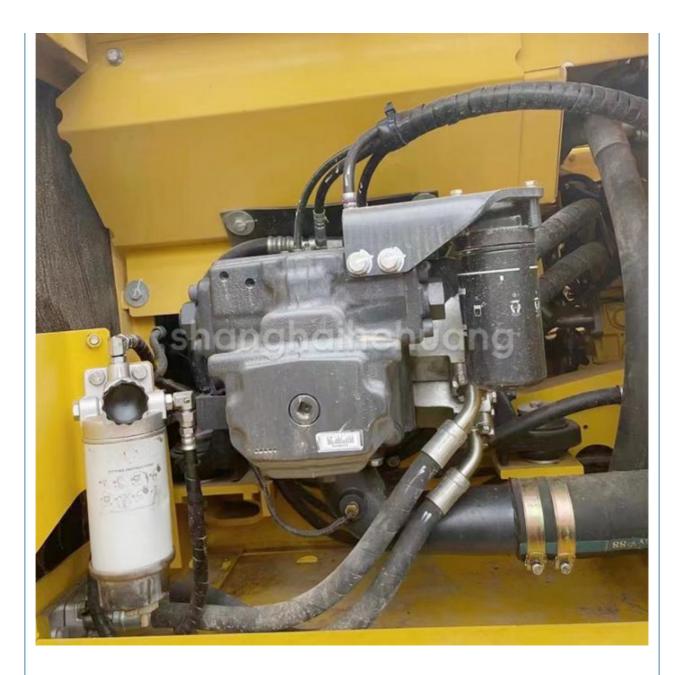

# 123KW Second Hand Komatsu PC240 Excavator With 1.2m3 Bucket Capacity

#### **Basic Information**

- Place of Origin:
- Price:
- Japan

None

24600

1.2M<sup>3</sup>

24000 KG

Cummins

0-2000

\$30,000.00/units 1-4 units



#### **Product Specification**

- Showroom Location:
- Operating Weight:
- Bucket Capacity:
- Machine Weight:
- Hydraulic Cylinder Brand: Original
- Hydraulic Pump Brand: Original Original
- Hydraulic Valve Brand:
- . Engine Brand:
- 123KW • Power: Provided
- Machinery Test Report:
- Video Outgoing-inspection: Provided Core Components: Pressure Vessel, Motor, Other, Bearing,
- Gear, Pump, Gearbox, Engine, PLC 2020
- Year:
- Working Hours:



#### More Images



### Product Description













## **Company Introduction**

Shanghai Hehuang Construction Machinery Co., Ltd., since its establishment on January 15, 2013, after 10 years of development, now has nearly 150 employees, has a large marketing team, after-sales team, sales and service team covering the whole country and overseas. In the future, Shanghai Hehuang will continue to take the four-in-one service system of "machine sales, after-sales service, parts supply and information feedback" as the basis, and provide thoughtful services for the majority of excavator customers with the world's technology and excellent quality and perfect service, so as to promote the continuous development of China's construction machinery industry to a higher level. As



a second-hand excavator sales, Shanghai Hehuang takes "providing bene