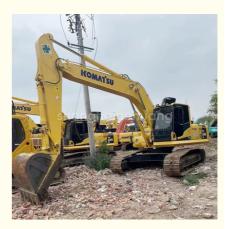

# 123KW Second Hand Komatsu PC240 Excavator With 1.2m3 Bucket Capacity

#### **Product Specification**

- Showroom Location:
- Operating Weight:
- Bucket Capacity:
- Machine Weight:
- Hydraulic Cylinder Brand: Original
- Hydraulic Pump Brand: Original Original
- Hydraulic Valve Brand:
- . Engine Brand:
- 123KW • Power: Provided
- Machinery Test Report:
- Video Outgoing-inspection: Provided Core Components: Pressure Vessel, Motor, Other, Bearing,
- Gear, Pump, Gearbox, Engine, PLC 2020
- Year:
- Working Hours: