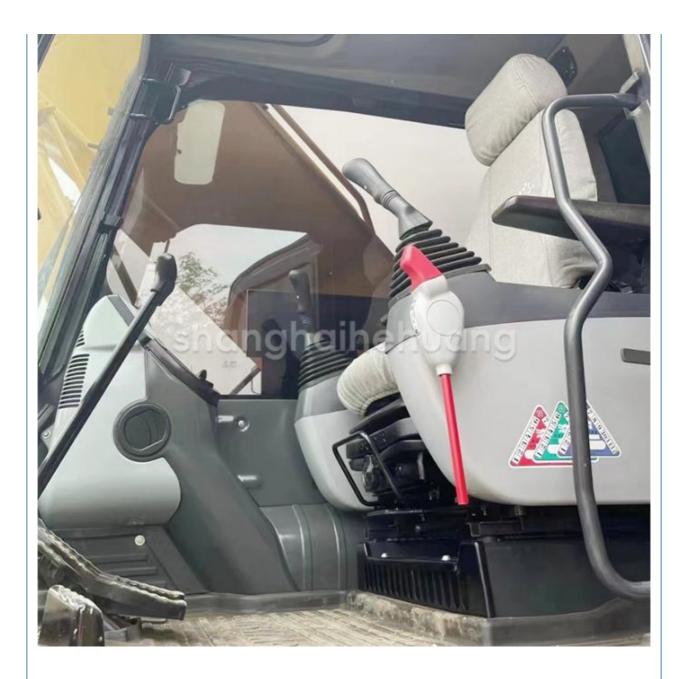

# 123KW Second Hand Komatsu PC240 Excavator With 1.2m3 Bucket Capacity

#### **Basic Information**

- Place of Origin:
- Price:
- Japan

None

24600

1.2M<sup>3</sup>

24000 KG

Cummins

0-2000

\$30,000.00/units 1-4 units



#### **Product Specification**

- Showroom Location:
- Operating Weight:
- Bucket Capacity:
- Machine Weight:
- Hydraulic Cylinder Brand: Original
- Hydraulic Pump Brand: Original Original
- Hydraulic Valve Brand:
- . Engine Brand:
- 123KW • Power: Provided
- Machinery Test Report:
- Video Outgoing-inspection: Provided Core Components: Pressure Vessel, Motor, Other, Bearing,
- Gear, Pump, Gearbox, Engine, PLC 2020
- Year:
- Working Hours:



#### More Images



### Product Description













## **Company Introduction**

Shanghai Hehuang Construction Machinery Co., Ltd., since its establishment on January 15, 2013, after 10 years of development, now has nearly 150 employees, has a large marketing team, after-sales team, sales and service team covering the whole country and overseas. In the future, Shanghai Hehuang will continue to take the four-in-one service system of "machine sales, after-sales service, parts supply and information feedback" as the basis, and provide thoughtful services for the majority of excavator customers with the world's technology and excellent quality and perfect service, so as to promote the continuous development of China's construction machinery industry to a higher level. As



a second-hand excavator sales, Shanghai Hehuang takes "providin