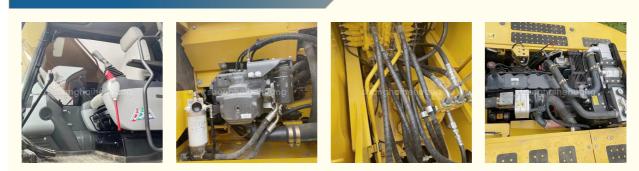

# 123KW Second Hand Komatsu PC240 Excavator With 1.2m3 Bucket Capacity

#### **Basic Information**

- Place of Origin:
- Price:
- Japan

None

24600

1.2M<sup>3</sup>

24000 KG

Cummins

0-2000

\$30,000.00/units 1-4 units



#### **Product Specification**

- Showroom Location:
- Operating Weight:
- Bucket Capacity:
- Machine Weight:
- Hydraulic Cylinder Brand: Original
- Hydraulic Pump Brand: Original Original
- Hydraulic Valve Brand:
- . Engine Brand:
- 123KW • Power: Provided
- Machinery Test Report:
- Video Outgoing-inspection: Provided Core Components: Pressure Vessel, Motor, Other, Bearing,
- Gear, Pump, Gearbox, Engine, PLC 2020
- Year:
- Working Hours:



#### More Images



### Product Description













## **Company Introduction**

Shanghai Hehuang Construction Machinery Co., Ltd., since its establishment on January 15, 2013, after 10 years of development, now has nearly 150 employees, has a large marketing team, after-sales team, sales and service team covering the whole country and overseas. In the future, Shanghai Hehuang will continue to take the four-in-one service system of "machine sales, after-sales service, parts supply and information feedback" as the basis, and provide thoughtful services for the majority of excavator customers with the world's technology and excellent quality and perfect service, so as to promote the continuous development of China's construction machinery industry to a higher level. As



a second-hand excavator sales, S