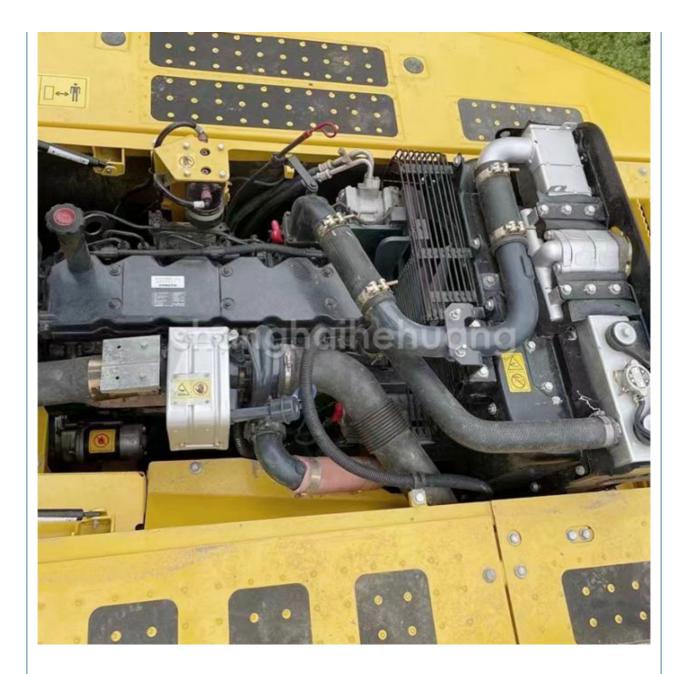

#### **Product Specification**

- Showroom Location:
- Operating Weight:
- Bucket Capacity:
- Machine Weight:
- Hydraulic Cylinder Brand: Original
- Hydraulic Pump Brand: Original Original
- Hydraulic Valve Brand:
- . Engine Brand:
- 123KW • Power: Provided
- Machinery Test Report:
- Video Outgoing-inspection: Provided Core Components: Pressure Vessel, Motor, Other, Bearing,
- Gear, Pump, Gearbox, Engine, PLC 2020
- Year:
- Working Hours:

#### More Images