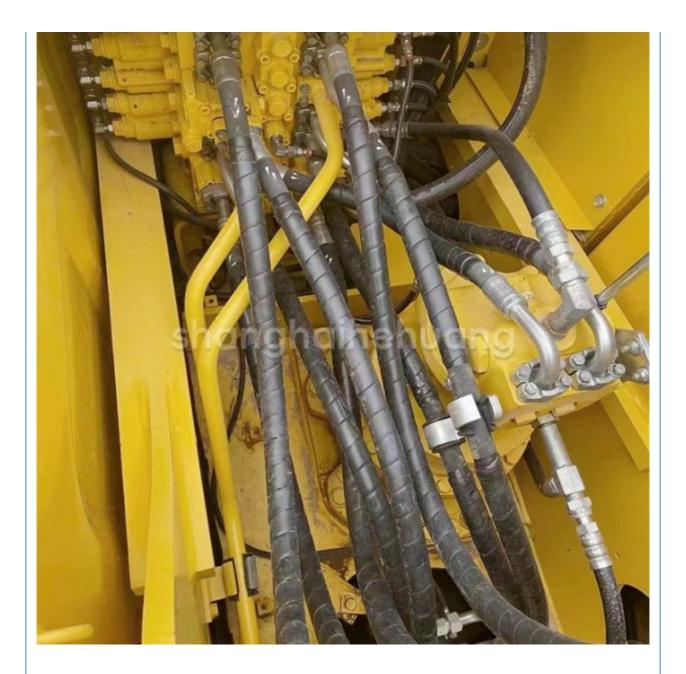

#### **Product Specification**

- Showroom Location:
- Operating Weight:
- Bucket Capacity:
- Machine Weight:
- Hydraulic Cylinder Brand: Original
- Hydraulic Pump Brand: Original Original
- Hydraulic Valve Brand:
- . Engine Brand:
- 123KW • Power: Provided
- Machinery Test Report:
- Video Outgoing-inspection: Provided Core Components: Pressure Vessel, Motor, Other, Bearing,
- Gear, Pump, Gearbox, Engine, PLC 2020
- Year:
- Working Hours:

#### More Images