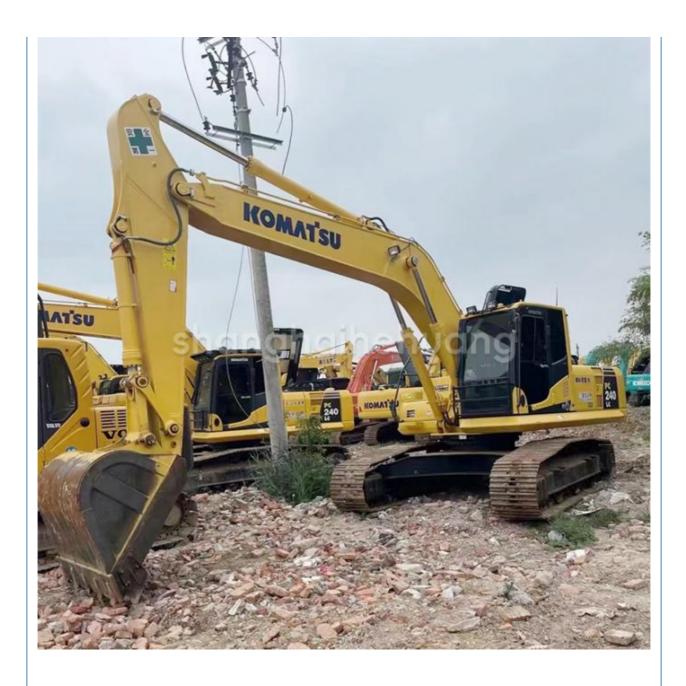

# 123KW Second Hand Komatsu PC240 Excavator With 1.2m3 Bucket Capacity

#### **Product Specification**

- Showroom Location:
- Operating Weight:
- Bucket Capacity:
- Machine Weight:
- Hydraulic Cylinder Brand: Original
- Hydraulic Pump Brand: Original Original
- Hydraulic Valve Brand:
- . Engine Brand:
- 123KW • Power: Provided
- Machinery Test Report:
- Video Outgoing-inspection: Provided Core Components: Pressure Vessel, Motor, Other, Bearing,
- Gear, Pump, Gearbox, Engine, PLC 2020
- Year:
- Working Hours:

#### More Images