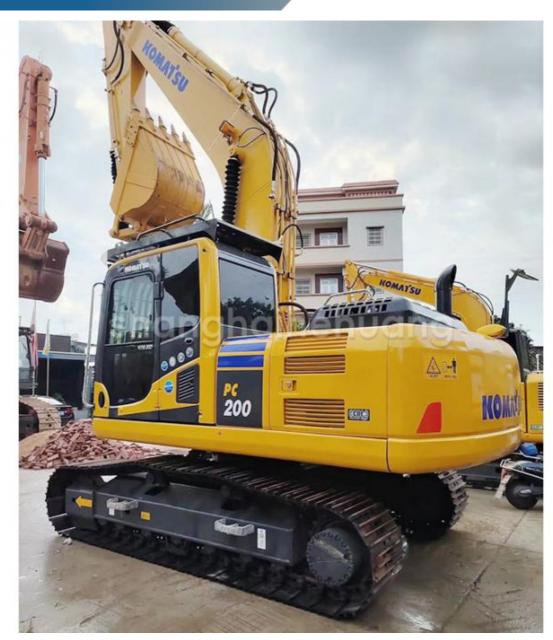

# Japanese Imported Tracked Excavator PC200 Second Hand Komatsu **Excavator for Importers**

### **Product Specification**

- Showroom Location:
- Operating Weight:
- Bucket Capacity:
- Machine Weight:
- Hydraulic Cylinder Brand: Original
- Hydraulic Pump Brand: Original Original
- Hydraulic Valve Brand:
- . Engine Brand:
- 110KW • Power:
- Machinery Test Report: Provided
- Video Outgoing-inspection: Provided
- Core Components: Pressure Vessel, Motor, Other, Bearing, Gear, Pump, Gearbox, Engine, PLC 2022
- Year:
- Working Hours:

### More Images