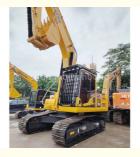

# Japanese Imported Tracked Excavator PC200 Second Hand Komatsu **Excavator for Importers**

### **Product Specification**

- Showroom Location:
- Operating Weight:
- Bucket Capacity:
- Machine Weight:
- Hydraulic Cylinder Brand: Original
- Hydraulic Pump Brand: Original Original
- Hydraulic Valve Brand:
- . Engine Brand:
- 110KW • Power:
- Machinery Test Report: Provided
- Video Outgoing-inspection: Provided
- Core Components: Pressure Vessel, Motor, Other, Bearing, Gear, Pump, Gearbox, Engine, PLC 2022
- Year:
- Working Hours: