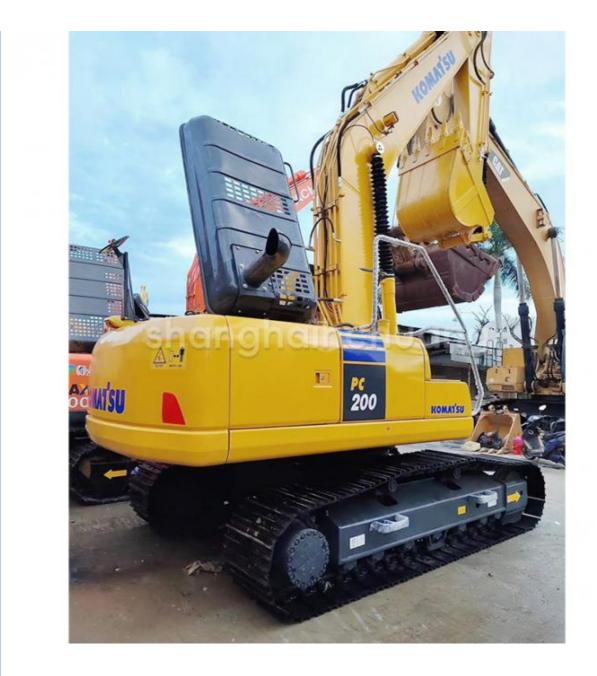

# Japanese Imported Tracked Excavator PC200 Second Hand Komatsu **Excavator for Importers**

### **Product Specification**

- Showroom Location:
- Operating Weight:
- Bucket Capacity:
- Machine Weight:
- Hydraulic Cylinder Brand: Original
- Hydraulic Pump Brand: Original Original
- Hydraulic Valve Brand:
- . Engine Brand:
- 110KW • Power:
- Machinery Test Report: Provided
- Video Outgoing-inspection: Provided
- Core Components: Pressure Vessel, Motor, Other, Bearing, Gear, Pump, Gearbox, Engine, PLC 2022
- Year:
- Working Hours:

### More Images