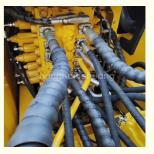

### **Product Specification**

- Showroom Location:
- Operating Weight:
- Bucket Capacity:
- Machine Weight:
- Hydraulic Cylinder Brand: Original
- Hydraulic Pump Brand: Original Original
- Hydraulic Valve Brand:
- . Engine Brand:
- 110KW • Power:
- Machinery Test Report: Provided
- Video Outgoing-inspection: Provided
- Core Components: Pressure Vessel, Motor, Other, Bearing, Gear, Pump, Gearbox, Engine, PLC 2022
- Year:
- Working Hours:

### More Images