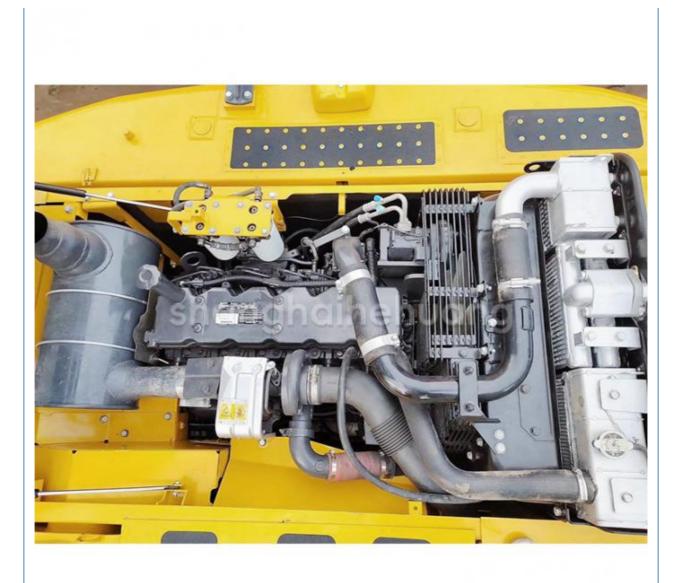

### **Product Specification**

- Showroom Location:
- Operating Weight:
- Bucket Capacity:
- Machine Weight:
- Hydraulic Cylinder Brand: Original
- Hydraulic Pump Brand: Original Original
- Hydraulic Valve Brand:
- . Engine Brand:
- 110KW • Power:
- Machinery Test Report: Provided
- Video Outgoing-inspection: Provided
- Core Components: Pressure Vessel, Motor, Other, Bearing, Gear, Pump, Gearbox, Engine, PLC 2022
- Year:
- Working Hours: