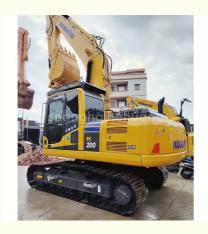

# Japanese Imported Tracked Excavator PC200 Second Hand Komatsu **Excavator for Importers**

### **Product Specification**

- Showroom Location:
- Operating Weight:
- Bucket Capacity:
- Machine Weight:
- Hydraulic Cylinder Brand: Original
- Hydraulic Pump Brand: Original Original
- Hydraulic Valve Brand:
- . Engine Brand:
- 110KW • Power:
- Machinery Test Report: Provided
- Video Outgoing-inspection: Provided
- Core Components: Pressure Vessel, Motor, Other, Bearing, Gear, Pump, Gearbox, Engine, PLC 2022
- Year:
- Working Hours: