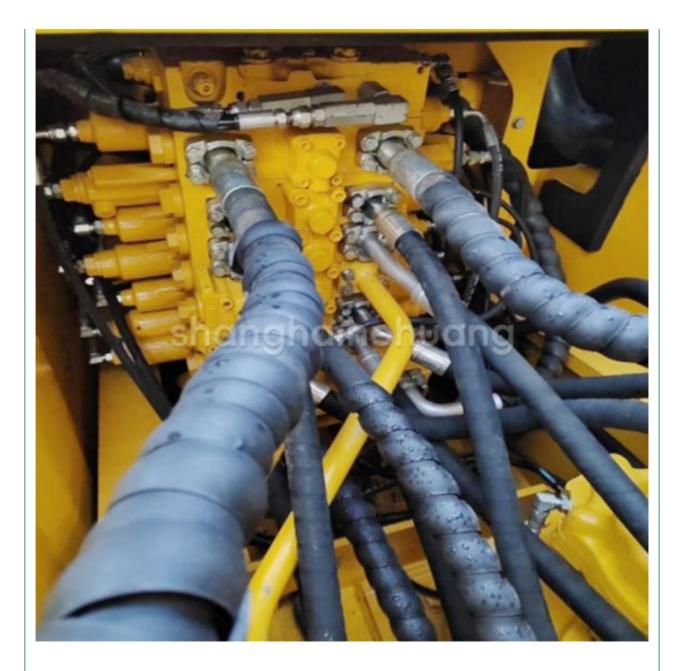

### **Product Specification**

- Showroom Location:
- Operating Weight:
- Bucket Capacity:
- Machine Weight:
- Hydraulic Cylinder Brand: Original
- Hydraulic Pump Brand: Original Original
- Hydraulic Valve Brand:
- . Engine Brand:
- 110KW • Power:
- Machinery Test Report: Provided
- Video Outgoing-inspection: Provided
- Core Components: Pressure Vessel, Motor, Other, Bearing, Gear, Pump, Gearbox, Engine, PLC 2022
- Year:
- Working Hours: