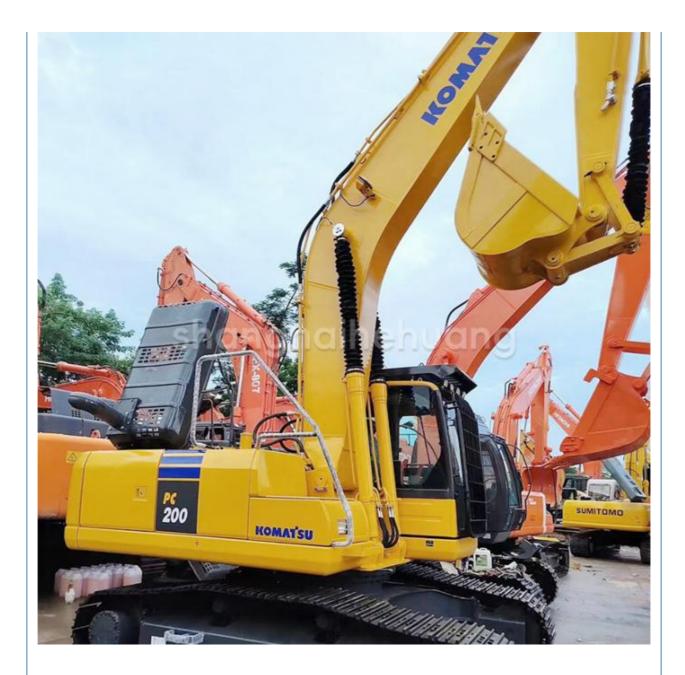

# Japanese Imported Tracked Excavator PC200 Second Hand Komatsu **Excavator for Importers**

### **Product Specification**

- Showroom Location:
- Operating Weight:
- Bucket Capacity:
- Machine Weight:
- Hydraulic Cylinder Brand: Original
- Hydraulic Pump Brand: Original Original
- Hydraulic Valve Brand:
- . Engine Brand:
- 110KW • Power:
- Machinery Test Report: Provided
- Video Outgoing-inspection: Provided
- Core Components: Pressure Vessel, Motor, Other, Bearing, Gear, Pump, Gearbox, Engine, PLC 2022
- Year:
- Working Hours: