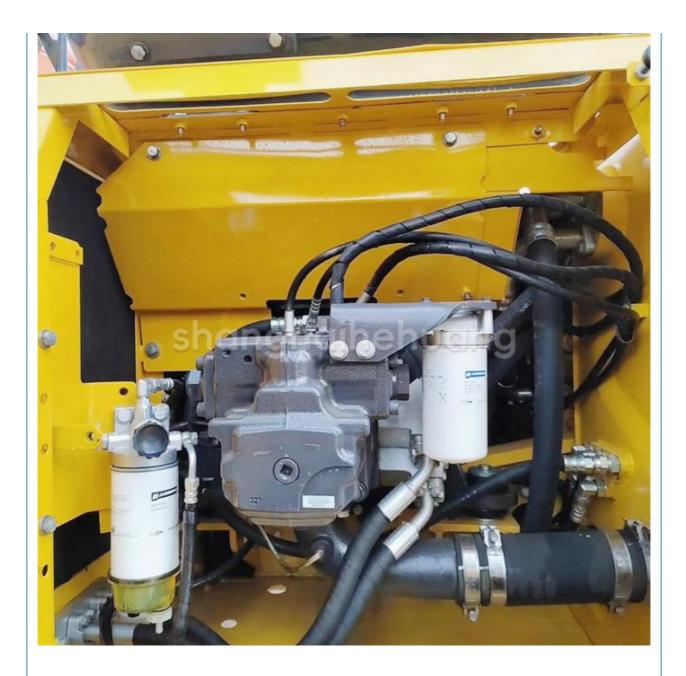

### **Product Specification**

- Showroom Location:
- Operating Weight:
- Bucket Capacity:
- Machine Weight:
- Hydraulic Cylinder Brand: Original
- Hydraulic Pump Brand: Original Original
- Hydraulic Valve Brand:
- . Engine Brand:
- 110KW • Power:
- Machinery Test Report: Provided
- Video Outgoing-inspection: Provided
- Core Components: Pressure Vessel, Motor, Other, Bearing, Gear, Pump, Gearbox, Engine, PLC 2022
- Year:
- Working Hours: