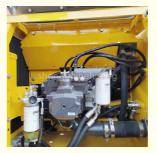

### **Product Specification**

- Showroom Location:
- Operating Weight:
- Bucket Capacity:
- Machine Weight:
- Hydraulic Cylinder Brand: Original
- Hydraulic Pump Brand: Original Original
- Hydraulic Valve Brand:
- . Engine Brand:
- 110KW • Power:
- Machinery Test Report: Provided
- Video Outgoing-inspection: Provided
- Core Components: Pressure Vessel, Motor, Other, Bearing, Gear, Pump, Gearbox, Engine, PLC 2022
- Year:
- Working Hours:

### More Images