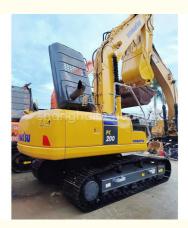

# Japanese Imported Tracked Excavator PC200 Second Hand Komatsu **Excavator for Importers**

### **Product Specification**

- Showroom Location:
- Operating Weight:
- Bucket Capacity:
- Machine Weight:
- Hydraulic Cylinder Brand: Original
- Hydraulic Pump Brand: Original Original
- Hydraulic Valve Brand:
- . Engine Brand:
- 110KW • Power:
- Machinery Test Report: Provided
- Video Outgoing-inspection: Provided
- Core Components: Pressure Vessel, Motor, Other, Bearing, Gear, Pump, Gearbox, Engine, PLC 2022
- Year:
- Working Hours: