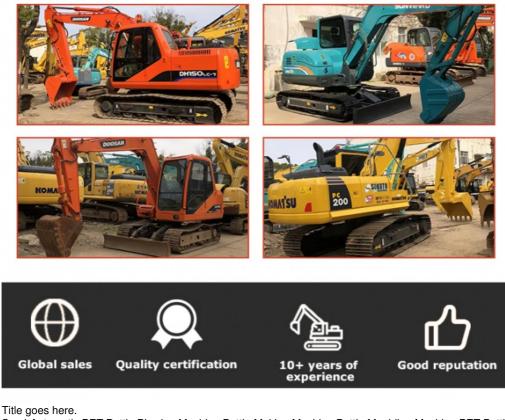

# Second Hand Komatsu Excavator PC200 Global Limited Edition Imported from Japan

### **Product Specification**

• Place of Origin:

• Price:

• Showroom Location: None • Operating Weight: 19900 0.8m<sup>3</sup> Bucket Capacity: • Machine Weight: 20000 KG • Hydraulic Cylinder Brand: Original • Hydraulic Pump Brand: Original • Hydraulic Valve Brand: Original Cummins . Engine Brand: 110KW • Power: • Machinery Test Report: Provided • Video Outgoing-inspection: Provided Core Components: Pressure Vessel, Motor, Other, Bearing, Gear, Pump, Gearbox, Engine, PLC