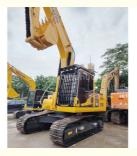

### **Product Specification**

• Place of Origin:

• Price:

• Showroom Location: None • Operating Weight: 19900 0.8m<sup>3</sup> Bucket Capacity: • Machine Weight: 20000 KG • Hydraulic Cylinder Brand: Original • Hydraulic Pump Brand: Original • Hydraulic Valve Brand: Original Cummins . Engine Brand: 110KW • Power: • Machinery Test Report: Provided • Video Outgoing-inspection: Provided Core Components: Pressure Vessel, Motor, Other, Bearing, Gear, Pump, Gearbox, Engine, PLC