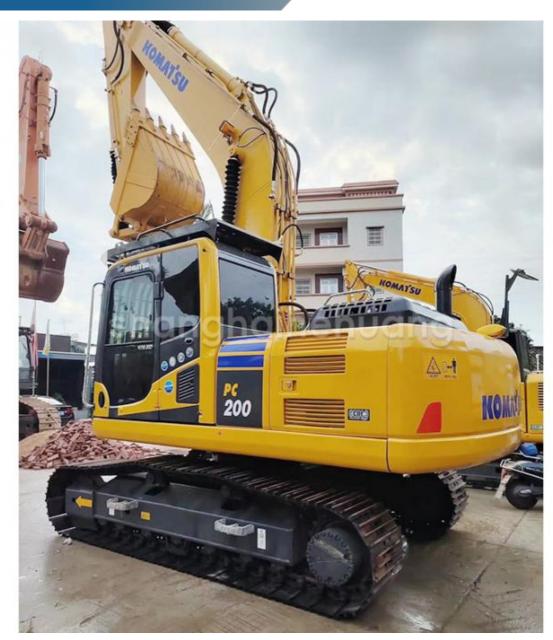

# Second Hand Komatsu Excavator PC200 Global Limited Edition Imported from Japan

### **Product Specification**

• Place of Origin:

• Price:

• Showroom Location: None • Operating Weight: 19900 0.8m<sup>3</sup> Bucket Capacity: • Machine Weight: 20000 KG • Hydraulic Cylinder Brand: Original • Hydraulic Pump Brand: Original • Hydraulic Valve Brand: Original Cummins . Engine Brand: 110KW • Power: • Machinery Test Report: Provided • Video Outgoing-inspection: Provided Core Components: Pressure Vessel, Motor, Other, Bearing, Gear, Pump, Gearbox, Engine, PLC