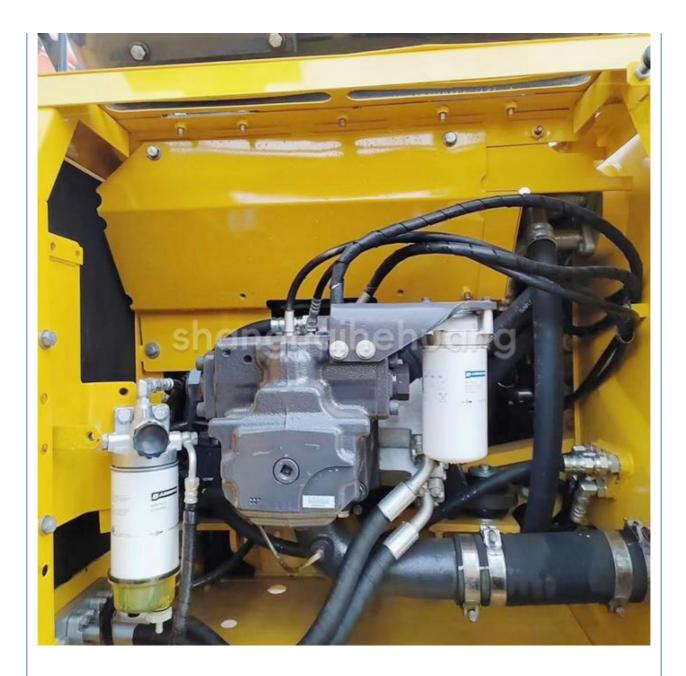

# Second Hand Komatsu Excavator PC200 Global Limited Edition Imported from Japan



### **Product Specification**

• Place of Origin:

• Price:

• Showroom Location: None • Operating Weight: 19900 0.8m<sup>3</sup> Bucket Capacity: • Machine Weight: 20000 KG • Hydraulic Cylinder Brand: Original • Hydraulic Pump Brand: Original • Hydraulic Valve Brand: Original Cummins . Engine Brand: 110KW • Power: • Machinery Test Report: Provided • Video Outgoing-inspection: Provided Core Components: Pressure Vessel, Motor, Other, Bearing, Gear, Pump, Gearbox, Engine, PLC

2022

0-2000

### More Images

Working Hours:

• Year:









# Product Description













# **Company Introduction**

Shanghai Hehuang Construction Machinery Co., Ltd., since its establishment on January 15, 2013, after 10 years of development, now has nearly 150 employees, has a large marketing team, after-sales team, sales and service team covering the whole country and overseas. In the future, Shanghai Hehuang will continue to take the four-in-one service system of "machine sales, after-sales service, parts supply and information feedback" as the basis, and provide thoughtful services for the majority of excavator customers with the world's technology and excellent quality and perfect service, so as to promote the continuous development of China's construction machinery industry to a higher level. As



a second-hand excavator sales, Shanghai Hehuang takes "providing b