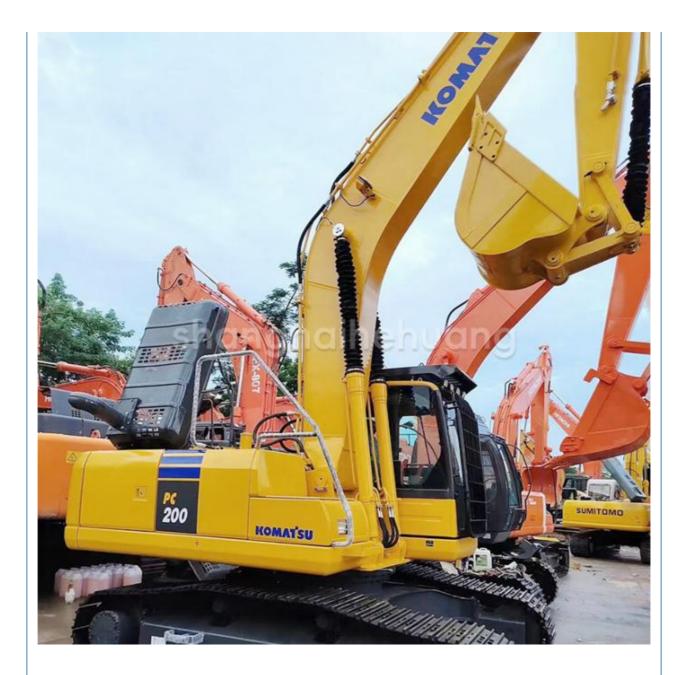

# Second Hand Komatsu Excavator PC200 Global Limited Edition Imported from Japan

### **Product Specification**

• Place of Origin:

• Price:

• Showroom Location: None • Operating Weight: 19900 0.8m<sup>3</sup> Bucket Capacity: • Machine Weight: 20000 KG • Hydraulic Cylinder Brand: Original • Hydraulic Pump Brand: Original • Hydraulic Valve Brand: Original Cummins . Engine Brand: 110KW • Power: • Machinery Test Report: Provided • Video Outgoing-inspection: Provided Core Components: Pressure Vessel, Motor, Other, Bearing, Gear, Pump, Gearbox, Engine, PLC