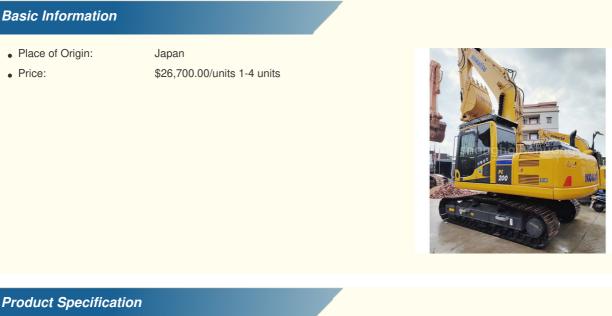

### **Product Specification**

• Place of Origin:

• Price:

• Showroom Location: None • Operating Weight: 19900 0.8m<sup>3</sup> Bucket Capacity: • Machine Weight: 20000 KG • Hydraulic Cylinder Brand: Original • Hydraulic Pump Brand: Original • Hydraulic Valve Brand: Original Cummins . Engine Brand: 110KW • Power: • Machinery Test Report: Provided • Video Outgoing-inspection: Provided Core Components: Pressure Vessel, Motor, Other, Bearing, Gear, Pump, Gearbox, Engine, PLC