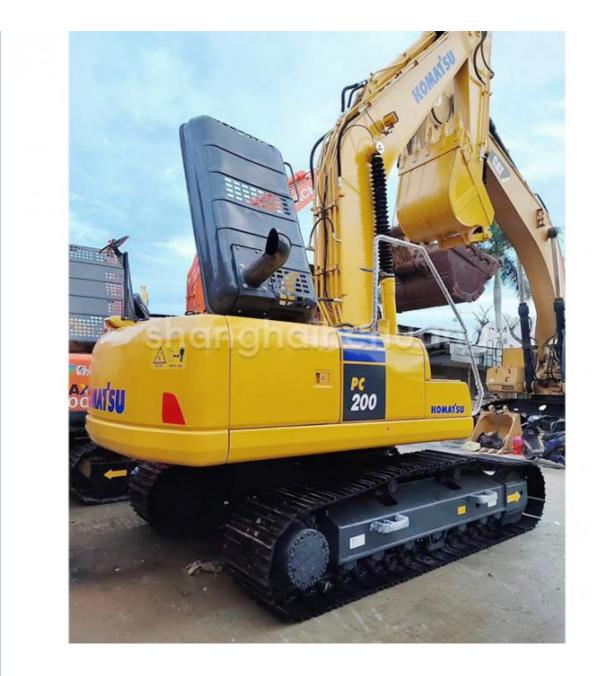

# Second Hand Komatsu Excavator PC200 Global Limited Edition Imported from Japan

### **Product Specification**

• Place of Origin:

• Price:

• Showroom Location: None • Operating Weight: 19900 0.8m<sup>3</sup> Bucket Capacity: • Machine Weight: 20000 KG • Hydraulic Cylinder Brand: Original • Hydraulic Pump Brand: Original • Hydraulic Valve Brand: Original Cummins . Engine Brand: 110KW • Power: • Machinery Test Report: Provided • Video Outgoing-inspection: Provided Core Components: Pressure Vessel, Motor, Other, Bearing, Gear, Pump, Gearbox, Engine, PLC