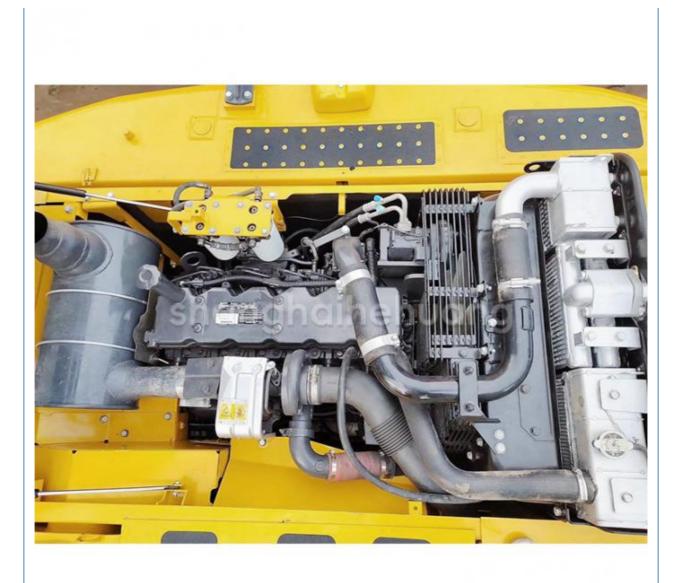

# Second Hand Komatsu Excavator PC200 Global Limited Edition Imported from Japan



### **Product Specification**

• Place of Origin:

• Price:

• Showroom Location: None • Operating Weight: 19900 0.8m<sup>3</sup> Bucket Capacity: • Machine Weight: 20000 KG • Hydraulic Cylinder Brand: Original • Hydraulic Pump Brand: Original • Hydraulic Valve Brand: Original Cummins . Engine Brand: 110KW • Power: • Machinery Test Report: Provided • Video Outgoing-inspection: Provided Core Components: Pressure Vessel, Motor, Other, Bearing, Gear, Pump, Gearbox, Engine, PLC

2022

0-2000

### More Images

Working Hours:

• Year:









# Product Description













# **Company Introduction**

Shanghai Hehuang Construction Machinery Co., Ltd., since its establishment on January 15, 2013, after 10 years of development, now has nearly 150 employees, has a large marketing team, after-sales team, sales and service team covering the whole country and overseas. In the future, Shanghai Hehuang will continue to take the four-in-one service system of "machine sales, after-sales service, parts supply and information feedback" as the basis, and provide thoughtful services for the majority of excavator customers with the world's technology and excellent quality and perfect service, so as to promote the continuous development of China's construction machinery industry to a higher level. As



a second-hand excavator sales, Shanghai Hehuang takes "providing benef