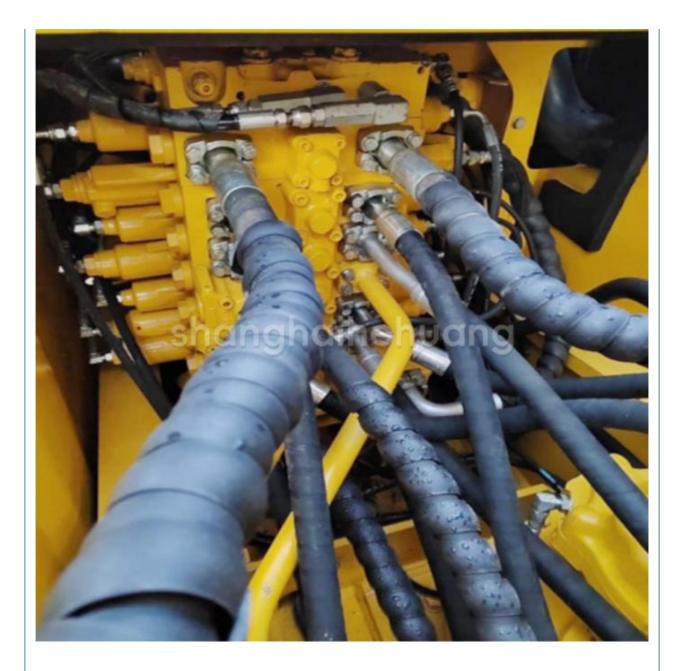

# Second Hand Komatsu Excavator PC200 Global Limited Edition Imported from Japan



### **Product Specification**

• Place of Origin:

• Price:

• Showroom Location: None • Operating Weight: 19900 0.8m<sup>3</sup> Bucket Capacity: • Machine Weight: 20000 KG • Hydraulic Cylinder Brand: Original • Hydraulic Pump Brand: Original • Hydraulic Valve Brand: Original Cummins . Engine Brand: 110KW • Power: • Machinery Test Report: Provided • Video Outgoing-inspection: Provided Core Components: Pressure Vessel, Motor, Other, Bearing, Gear, Pump, Gearbox, Engine, PLC

2022

0-2000

### More Images

Working Hours:

• Year:









# Product Description













# **Company Introduction**

Shanghai Hehuang Construction Machinery Co., Ltd., since its establishment on January 15, 2013, after 10 years of development, now has nearly 150 employees, has a large marketing team, after-sales team, sales and service team covering the whole country and overseas. In the future, Shanghai Hehuang will continue to take the four-in-one service system of "machine sales, after-sales service, parts supply and information feedback" as the basis, and provide thoughtful services for the majority of excavator customers with the world's technology and excellent quality and perfect service, so as to promote the continuous development of China's construction machinery industry to a higher level. As



a second-hand excavator sales, Shanghai Hehuang takes "providing ben