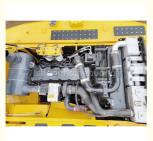

### **Product Specification**

• Place of Origin:

• Price:

• Showroom Location: None • Operating Weight: 19900 0.8m<sup>3</sup> Bucket Capacity: • Machine Weight: 20000 KG • Hydraulic Cylinder Brand: Original • Hydraulic Pump Brand: Original • Hydraulic Valve Brand: Original Cummins . Engine Brand: 110KW • Power: • Machinery Test Report: Provided • Video Outgoing-inspection: Provided Core Components: Pressure Vessel, Motor, Other, Bearing, Gear, Pump, Gearbox, Engine, PLC