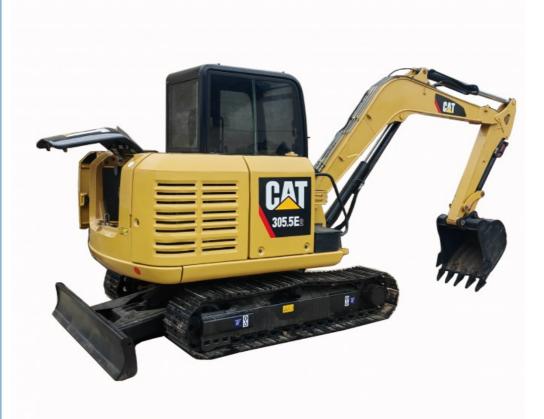

# Original Hydraulic Cylinder Used Caterpillar Cat 305.5E Excavator for 5TON Sale