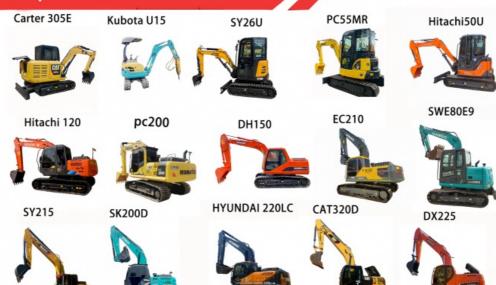

## hot products

| Carter used excavator  | CAT303/CAT305/CAT305.5/CAT306/CAT307/<br>CAT308/CAT311/CAT312/CAT313/CA315/CA<br>T318/CAT320/CAT323/CAT324/CAT325/CAT<br>326/CAT329/CAT330/CAT336/C<br>AT340/CAT345/CAT349/CAT375 |
|------------------------|-----------------------------------------------------------------------------------------------------------------------------------------------------------------------------------|
| Doosan used excavator  | DH(DX)35/55/60/70/75/80/150/200/215/220/2<br>25/235260300350370/4050 30                                                                                                           |
| Sany used excavator    | SY16/SY35/SY55/SY60/Y65/SY75/SY85/SY9<br>5/SY115/SY135/SY155/SY205/SY215/SY235/<br>SY265/SY305/SY335/SY365                                                                        |
| Hitachi used excavator | EX50/EX55/EX60/EX100/EX120/EX200/ZX50<br>/ZX55/ZX60/ZX70/ZX75/ZX120/ZX125/ZX130/<br>ZX135/ZX200/ZX210/ZX230/ZX240/ZX250/ZX<br>270/ZX300/ZX330/ZX350/ZX<br>60/ZX450/ZX600          |

Kobelco used excavato

Hyundai used excavator

Kubota used excavator

Volvo used excavator

Excavators of other brands

SK50/SK55/SK60/SK70/SK75/SK115/SK135/ SK140/SK160/SK200/SK210/SK230/S235/SK 250/SK260/SK330/SK350/SK450/SK460

R55/R60/R70/R75/R80/R110/R115/R130/R15 0/R200/R205/R210/R220/R225/R245/305/R37 5/R420

10/15/16/17/18/20/25/30/35/40/50/155/161/16 3/165/185

EC55/EC60/EC80/EC140/EC200/EC210/EC2 40/EC290/EC300/EC360/EC380/EC460/EC48 0

QAY,CLG,Keith,Takeuchi,Sumitomo,Yanmar,I HI,SUNWARD, Yuchai.Zoomlion