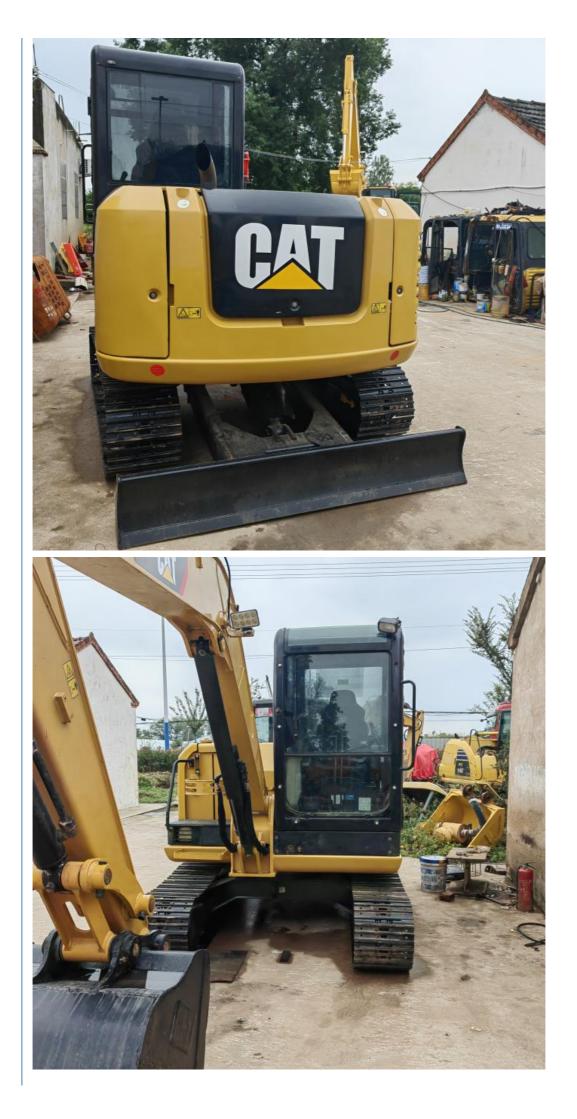

# Original Hydraulic Cylinder Used Caterpillar Cat 305.5E Excavator for 5TON Sale