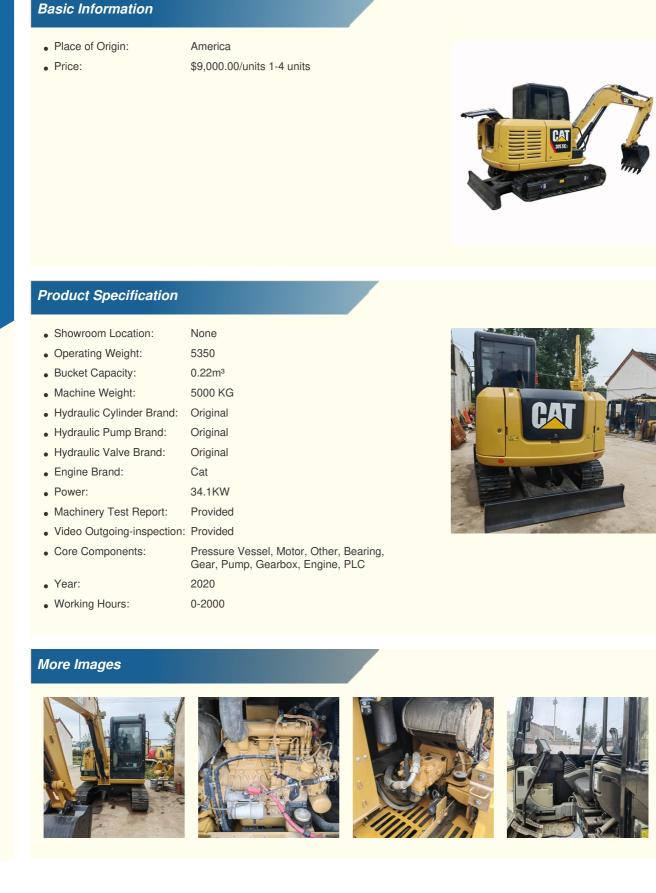

# Original Hydraulic Cylinder Used Caterpillar Cat 305.5E Excavator for 5TON Sale