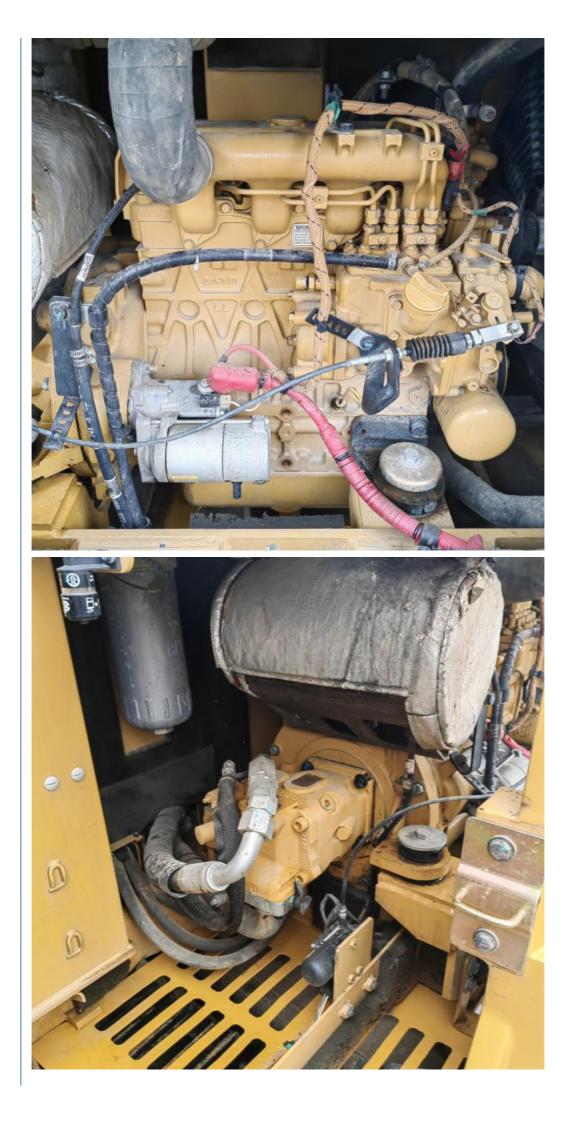

# Original Hydraulic Cylinder Used Caterpillar Cat 305.5E Excavator for 5TON Sale