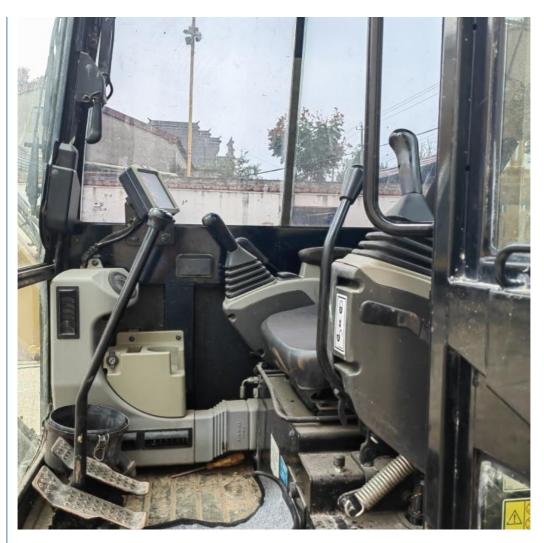

# Original Hydraulic Cylinder Used Caterpillar Cat 305.5E Excavator for 5TON Sale

### Product details

If you would like to learn more about product details, please send me an inquiry for different models, specifications, and prices. I will immediately provide you with a product catalog, or provide you with a video onsite to tell you about the use of the product and more detailed information