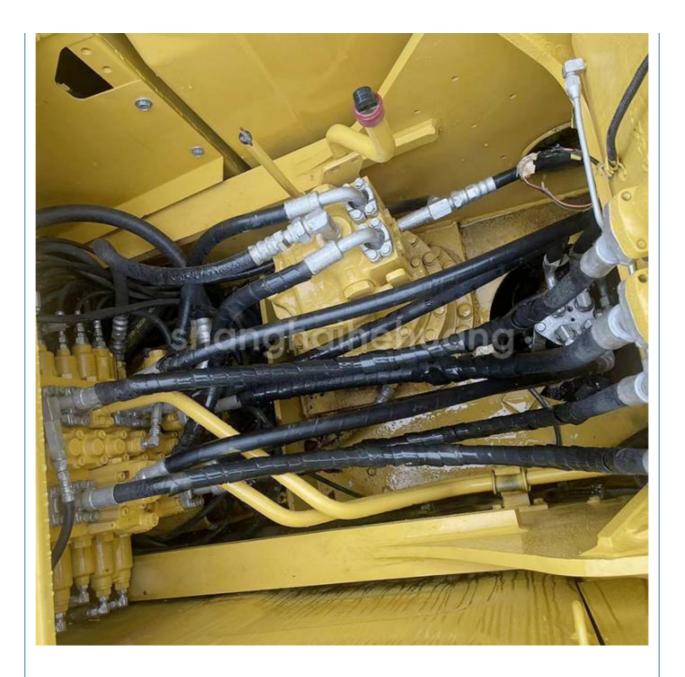

### **Product Specification**

- Showroom Location:
- Operating Weight:
- Bucket Capacity:
- Machine Weight:
- Hydraulic Cylinder Brand: Original
- Hydraulic Pump Brand: Original
- Hydraulic Valve Brand:
- Engine Brand:
- Power:
- Provided • Machinery Test Report:
- Video Outgoing-inspection: Provided
- Core Components: Pressure Vessel, Motor, Other, Bearing, Gear, Pump, Gearbox, Engine, PLC
- Year:
- Working Hours:

### More Images

Our Product Introduction

# Product Description

**Our Product Introduction** 

for more products please visit us on used-excavator-machine.com