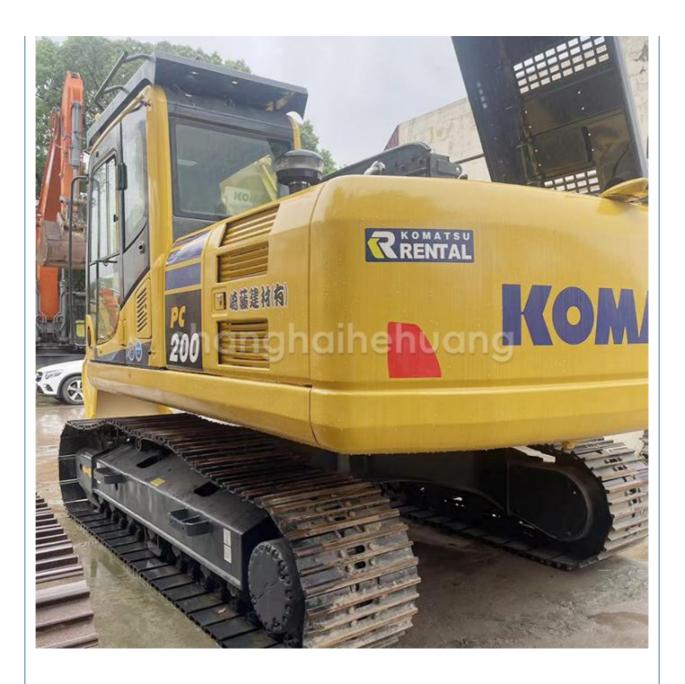

# Used Excavator Cheap Price Komatsu Pc PC200-8 With Good Condition 20Ton Secondhand Crawler Digger For Sale

### **Product Specification**

- Showroom Location:
- Operating Weight:
- Bucket Capacity:
- Machine Weight:
- Hydraulic Cylinder Brand: Original
- Hydraulic Pump Brand: Original
- Hydraulic Valve Brand:
- Engine Brand:
- Power:
- Provided • Machinery Test Report:
- Video Outgoing-inspection: Provided
- Core Components: Pressure Vessel, Motor, Other, Bearing, Gear, Pump, Gearbox, Engine, PLC
- Year:
- Working Hours: