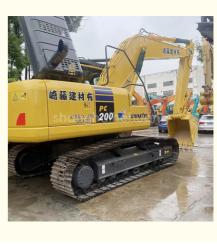

# Used Excavator Cheap Price Komatsu Pc PC200-8 With Good Condition 20Ton Secondhand Crawler Digger For Sale

### **Product Specification**

- Showroom Location:
- Operating Weight:
- Bucket Capacity:
- Machine Weight:
- Hydraulic Cylinder Brand: Original
- Hydraulic Pump Brand: Original
- Hydraulic Valve Brand:
- Engine Brand:
- Power:
- Provided • Machinery Test Report:
- Video Outgoing-inspection: Provided
- Core Components: Pressure Vessel, Motor, Other, Bearing, Gear, Pump, Gearbox, Engine, PLC
- Year:
- Working Hours: