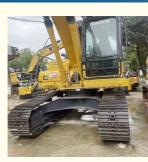

# Used Excavator Cheap Price Komatsu Pc PC200-8 With Good Condition 20Ton Secondhand Crawler Digger For Sale

### **Product Specification**

- Showroom Location:
- Operating Weight:
- Bucket Capacity:
- Machine Weight:
- Hydraulic Cylinder Brand: Original
- Hydraulic Pump Brand: Original
- Hydraulic Valve Brand:
- Engine Brand:
- Power:
- Provided • Machinery Test Report:
- Video Outgoing-inspection: Provided
- Core Components: Pressure Vessel, Motor, Other, Bearing, Gear, Pump, Gearbox, Engine, PLC
- Year:
- Working Hours: