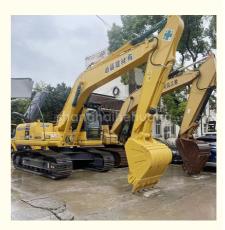

# Used Excavator Cheap Price Komatsu Pc PC200-8 With Good Condition 20Ton Secondhand Crawler Digger For Sale

### **Product Specification**

- Showroom Location:
- Operating Weight:
- Bucket Capacity:
- Machine Weight:
- Hydraulic Cylinder Brand: Original
- Hydraulic Pump Brand: Original
- Hydraulic Valve Brand:
- Engine Brand:
- Power:
- Provided • Machinery Test Report:
- Video Outgoing-inspection: Provided
- Core Components: Pressure Vessel, Motor, Other, Bearing, Gear, Pump, Gearbox, Engine, PLC
- Year:
- Working Hours: