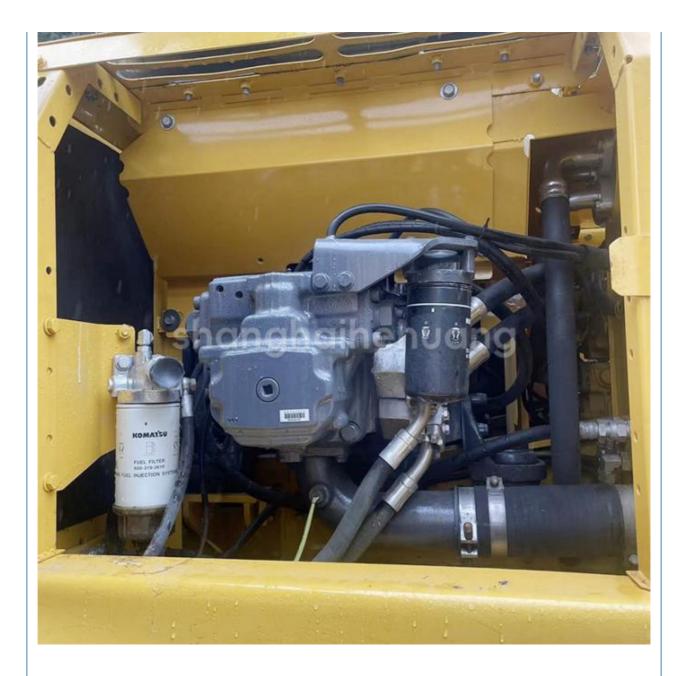

### **Product Specification**

- Showroom Location:
- Operating Weight:
- Bucket Capacity:
- Machine Weight:
- Hydraulic Cylinder Brand: Original
- Hydraulic Pump Brand: Original
- Hydraulic Valve Brand:
- Engine Brand:
- Power:
- Provided • Machinery Test Report:
- Video Outgoing-inspection: Provided
- Core Components: Pressure Vessel, Motor, Other, Bearing, Gear, Pump, Gearbox, Engine, PLC
- Year:
- Working Hours:

### More Images

Our Product Introduction

# Product Description

**Our Product Introduction** 

for more products please visit us on used-excavator-machine.com