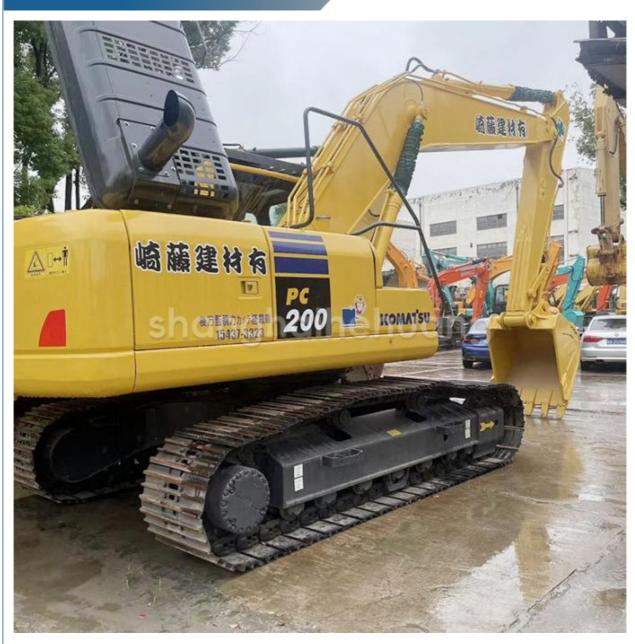

# Used Excavator Cheap Price Komatsu Pc PC200-8 With Good Condition 20Ton Secondhand Crawler Digger For Sale

### **Product Specification**

- Showroom Location:
- Operating Weight:
- Bucket Capacity:
- Machine Weight:
- Hydraulic Cylinder Brand: Original
- Hydraulic Pump Brand: Original
- Hydraulic Valve Brand:
- Engine Brand:
- Power:
- Provided • Machinery Test Report:
- Video Outgoing-inspection: Provided
- Core Components: Pressure Vessel, Motor, Other, Bearing, Gear, Pump, Gearbox, Engine, PLC
- Year:
- Working Hours: