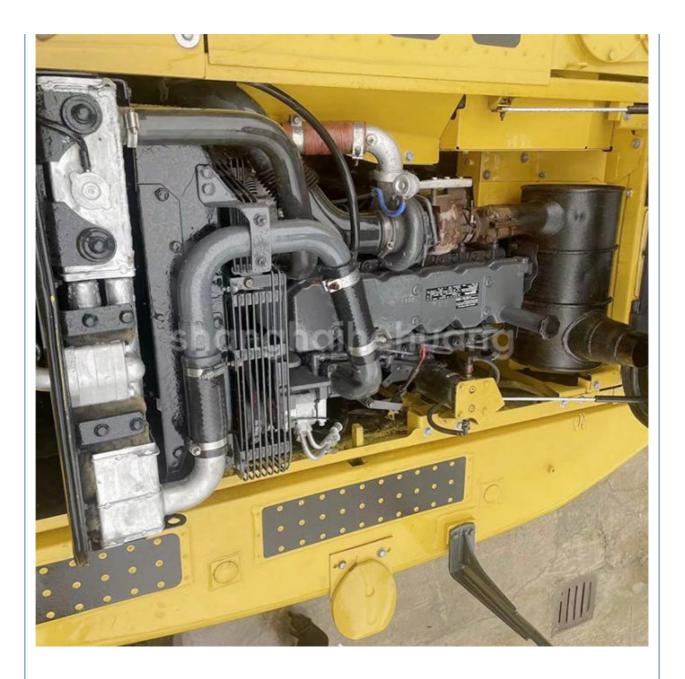

### **Product Specification**

- Showroom Location:
- Operating Weight:
- Bucket Capacity:
- Machine Weight:
- Hydraulic Cylinder Brand: Original
- Hydraulic Pump Brand: Original
- Hydraulic Valve Brand:
- Engine Brand:
- Power:
- Provided • Machinery Test Report:
- Video Outgoing-inspection: Provided
- Core Components: Pressure Vessel, Motor, Other, Bearing, Gear, Pump, Gearbox, Engine, PLC
- Year:
- Working Hours: