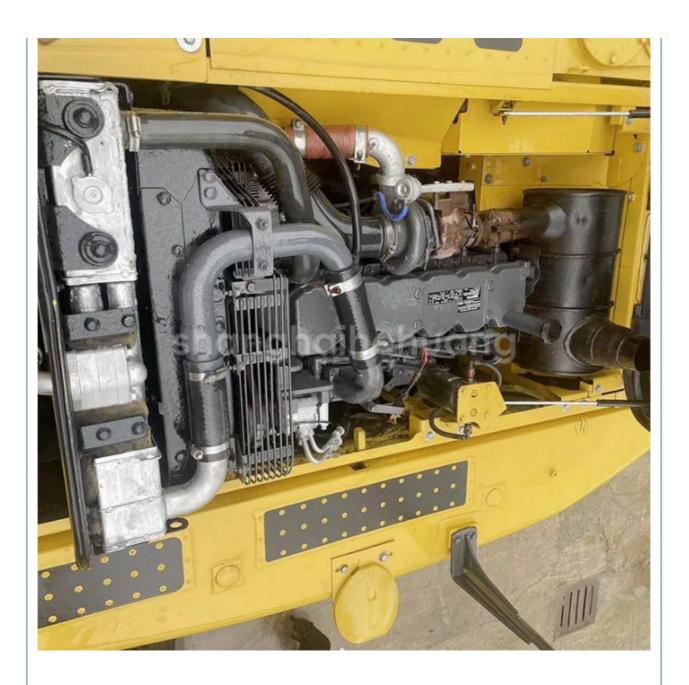

#### **Product Specification**

Showroom Location: None · Operating Weight: 19900 0.8m<sup>3</sup> . Bucket Capacity: • Machine Weight: 20000 KG Hydraulic Cylinder Brand: Original • Hydraulic Pump Brand: Original Hydraulic Valve Brand: Original Cummins . Engine Brand: 110KW • Power: • Machinery Test Report: Provided • Video Outgoing-inspection: Provided