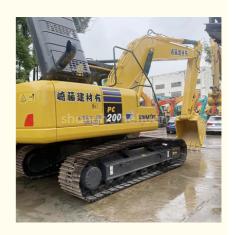

## Used Japanese construction machinery Komatsu PC200 excavator with 0.8m3 bucket capacity

#### **Product Specification**

Showroom Location: None · Operating Weight: 19900 0.8m<sup>3</sup> . Bucket Capacity: • Machine Weight: 20000 KG Hydraulic Cylinder Brand: Original • Hydraulic Pump Brand: Original Hydraulic Valve Brand: Original Cummins . Engine Brand: 110KW • Power: • Machinery Test Report: Provided • Video Outgoing-inspection: Provided