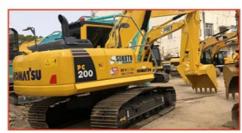

## Used Japanese construction machinery Komatsu PC200 excavator with 0.8m3 bucket capacity

#### **Product Specification**

Showroom Location: None · Operating Weight: 19900 0.8m<sup>3</sup> . Bucket Capacity: • Machine Weight: 20000 KG Hydraulic Cylinder Brand: Original • Hydraulic Pump Brand: Original Hydraulic Valve Brand: Original Cummins . Engine Brand: 110KW • Power: • Machinery Test Report: Provided • Video Outgoing-inspection: Provided

 Core Components: Pressure Vessel, Motor, Other, Bearing, Gear, Pump, Gearbox, Engine, PLC

Year: 2022Working Hours: 0-2000