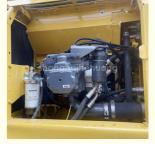

#### **Product Specification**

Showroom Location: None · Operating Weight: 19900 0.8m<sup>3</sup> . Bucket Capacity: • Machine Weight: 20000 KG Hydraulic Cylinder Brand: Original • Hydraulic Pump Brand: Original Hydraulic Valve Brand: Original Cummins . Engine Brand: 110KW • Power: • Machinery Test Report: Provided • Video Outgoing-inspection: Provided

 Core Components: Pressure Vessel, Motor, Other, Bearing, Gear, Pump, Gearbox, Engine, PLC

Year: 2022Working Hours: 0-2000