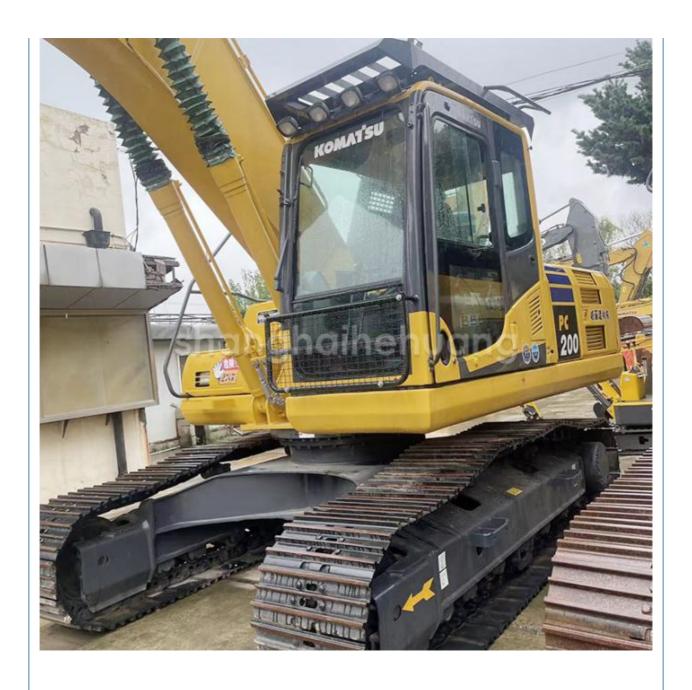

## Used Japanese construction machinery Komatsu PC200 excavator with 0.8m3 bucket capacity

#### **Product Specification**

Showroom Location: None · Operating Weight: 19900 0.8m<sup>3</sup> . Bucket Capacity: • Machine Weight: 20000 KG Hydraulic Cylinder Brand: Original • Hydraulic Pump Brand: Original Hydraulic Valve Brand: Original Cummins . Engine Brand: 110KW • Power: • Machinery Test Report: Provided • Video Outgoing-inspection: Provided

 Core Components: Pressure Vessel, Motor, Other, Bearing, Gear, Pump, Gearbox, Engine, PLC

Year: 2022Working Hours: 0-2000