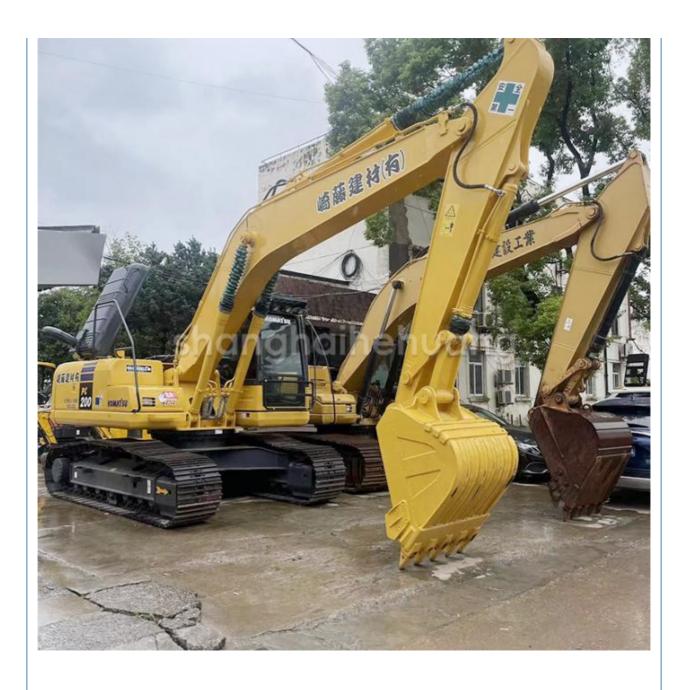

## Used Japanese construction machinery Komatsu PC200 excavator with 0.8m3 bucket capacity

#### **Product Specification**

Showroom Location: None · Operating Weight: 19900 0.8m<sup>3</sup> . Bucket Capacity: • Machine Weight: 20000 KG Hydraulic Cylinder Brand: Original • Hydraulic Pump Brand: Original Hydraulic Valve Brand: Original Cummins . Engine Brand: 110KW • Power: • Machinery Test Report: Provided • Video Outgoing-inspection: Provided

 Core Components: Pressure Vessel, Motor, Other, Bearing, Gear, Pump, Gearbox, Engine, PLC

Year: 2022Working Hours: 0-2000