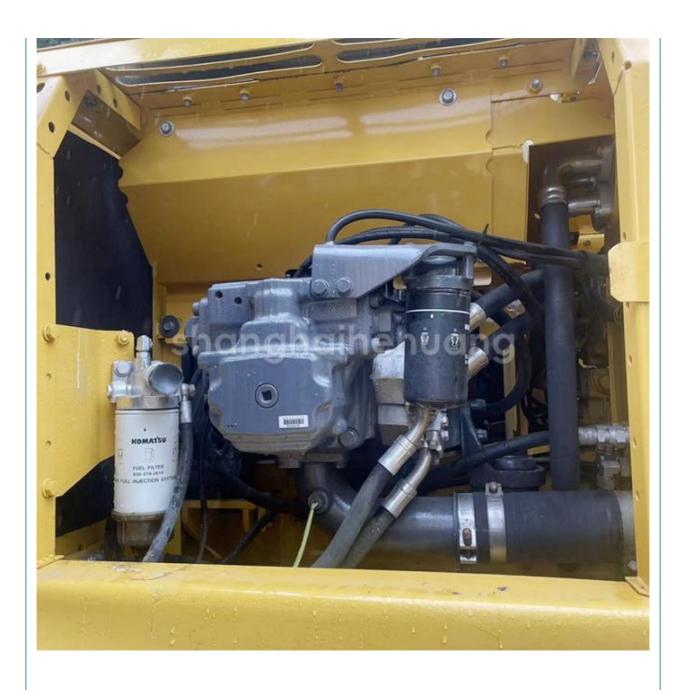

#### **Product Specification**

Showroom Location: None · Operating Weight: 19900 0.8m<sup>3</sup> . Bucket Capacity: • Machine Weight: 20000 KG Hydraulic Cylinder Brand: Original • Hydraulic Pump Brand: Original Hydraulic Valve Brand: Original Cummins . Engine Brand: 110KW • Power: • Machinery Test Report: Provided • Video Outgoing-inspection: Provided

 Core Components: Pressure Vessel, Motor, Other, Bearing, Gear, Pump, Gearbox, Engine, PLC

Year: 2022Working Hours: 0-2000