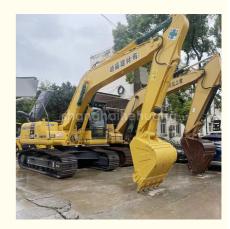

## Used Japanese construction machinery Komatsu PC200 excavator with 0.8m3 bucket capacity

#### **Product Specification**

Showroom Location: None · Operating Weight: 19900 0.8m<sup>3</sup> . Bucket Capacity: • Machine Weight: 20000 KG Hydraulic Cylinder Brand: Original • Hydraulic Pump Brand: Original Hydraulic Valve Brand: Original Cummins . Engine Brand: 110KW • Power: • Machinery Test Report: Provided • Video Outgoing-inspection: Provided