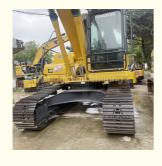

## Used Japanese construction machinery Komatsu PC200 excavator with 0.8m3 bucket capacity

#### **Product Specification**

Showroom Location: None · Operating Weight: 19900 0.8m<sup>3</sup> . Bucket Capacity: • Machine Weight: 20000 KG Hydraulic Cylinder Brand: Original • Hydraulic Pump Brand: Original Hydraulic Valve Brand: Original Cummins . Engine Brand: 110KW • Power: • Machinery Test Report: Provided • Video Outgoing-inspection: Provided