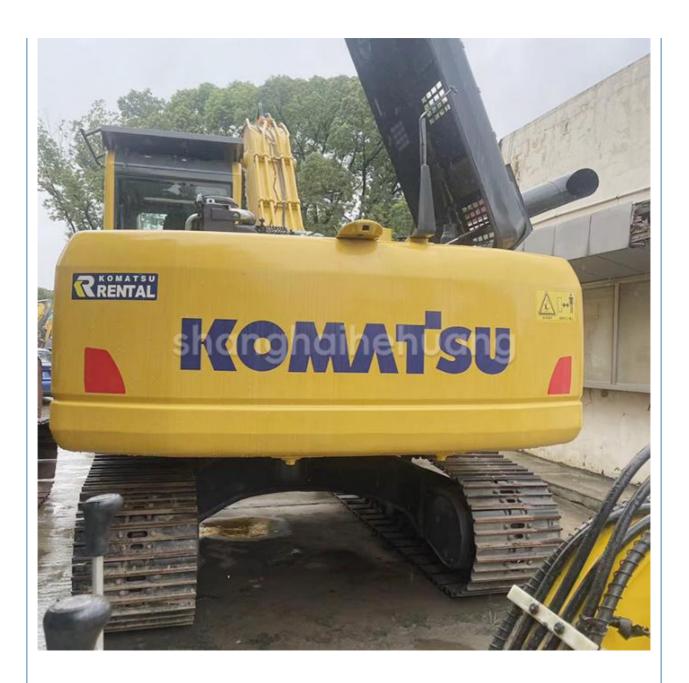

## Used Japanese construction machinery Komatsu PC200 excavator with 0.8m3 bucket capacity

#### **Product Specification**

Showroom Location: None · Operating Weight: 19900 0.8m<sup>3</sup> . Bucket Capacity: • Machine Weight: 20000 KG Hydraulic Cylinder Brand: Original • Hydraulic Pump Brand: Original Hydraulic Valve Brand: Original Cummins . Engine Brand: 110KW • Power: • Machinery Test Report: Provided • Video Outgoing-inspection: Provided

 Core Components: Pressure Vessel, Motor, Other, Bearing, Gear, Pump, Gearbox, Engine, PLC

Year: 2022Working Hours: 0-2000