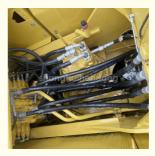

#### **Product Specification**

Showroom Location: None · Operating Weight: 19900 0.8m<sup>3</sup> . Bucket Capacity: • Machine Weight: 20000 KG Hydraulic Cylinder Brand: Original • Hydraulic Pump Brand: Original Hydraulic Valve Brand: Original Cummins . Engine Brand: 110KW • Power: • Machinery Test Report: Provided • Video Outgoing-inspection: Provided

 Core Components: Pressure Vessel, Motor, Other, Bearing, Gear, Pump, Gearbox, Engine, PLC

Year: 2022Working Hours: 0-2000