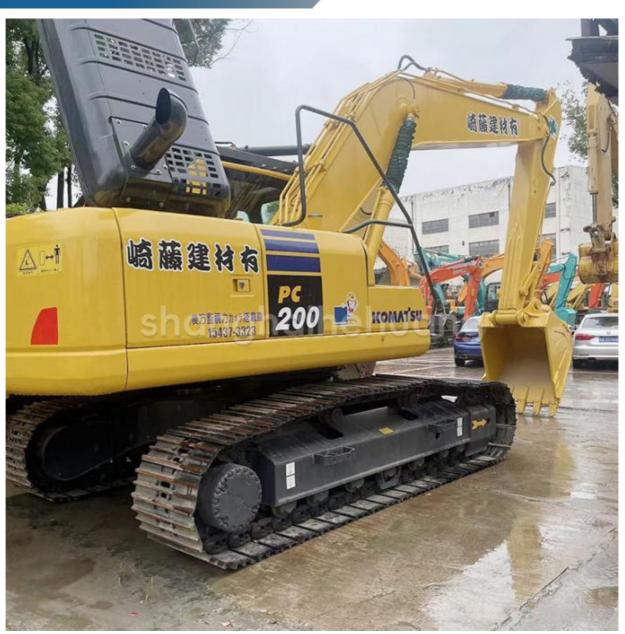

## Used Japanese construction machinery Komatsu PC200 excavator with 0.8m3 bucket capacity

#### **Product Specification**

Showroom Location: None · Operating Weight: 19900 0.8m<sup>3</sup> . Bucket Capacity: • Machine Weight: 20000 KG Hydraulic Cylinder Brand: Original • Hydraulic Pump Brand: Original Hydraulic Valve Brand: Original Cummins . Engine Brand: 110KW • Power: • Machinery Test Report: Provided • Video Outgoing-inspection: Provided

 Core Components: Pressure Vessel, Motor, Other, Bearing, Gear, Pump, Gearbox, Engine, PLC

Year: 2022Working Hours: 0-2000