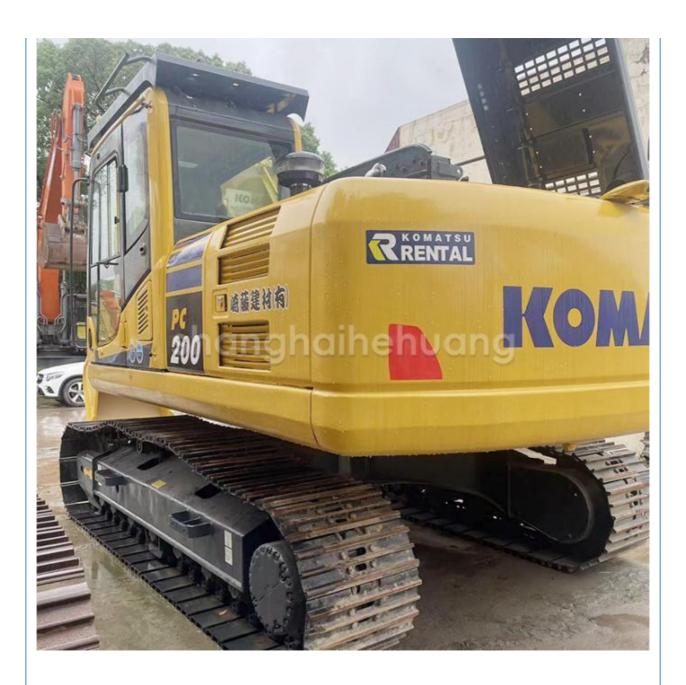

## Used Japanese construction machinery Komatsu PC200 excavator with 0.8m3 bucket capacity

#### **Product Specification**

Showroom Location: None · Operating Weight: 19900 0.8m<sup>3</sup> . Bucket Capacity: • Machine Weight: 20000 KG Hydraulic Cylinder Brand: Original • Hydraulic Pump Brand: Original Hydraulic Valve Brand: Original Cummins . Engine Brand: 110KW • Power: • Machinery Test Report: Provided • Video Outgoing-inspection: Provided

 Core Components: Pressure Vessel, Motor, Other, Bearing, Gear, Pump, Gearbox, Engine, PLC

Year: 2022Working Hours: 0-2000