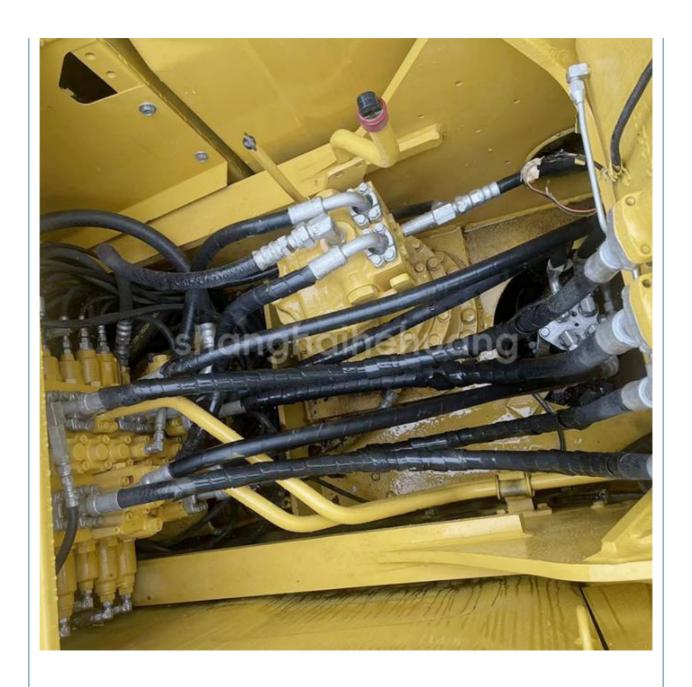

#### **Product Specification**

Showroom Location: None · Operating Weight: 19900 0.8m<sup>3</sup> . Bucket Capacity: • Machine Weight: 20000 KG Hydraulic Cylinder Brand: Original • Hydraulic Pump Brand: Original Hydraulic Valve Brand: Original Cummins . Engine Brand: 110KW • Power: • Machinery Test Report: Provided • Video Outgoing-inspection: Provided

 Core Components: Pressure Vessel, Motor, Other, Bearing, Gear, Pump, Gearbox, Engine, PLC

Year: 2022Working Hours: 0-2000