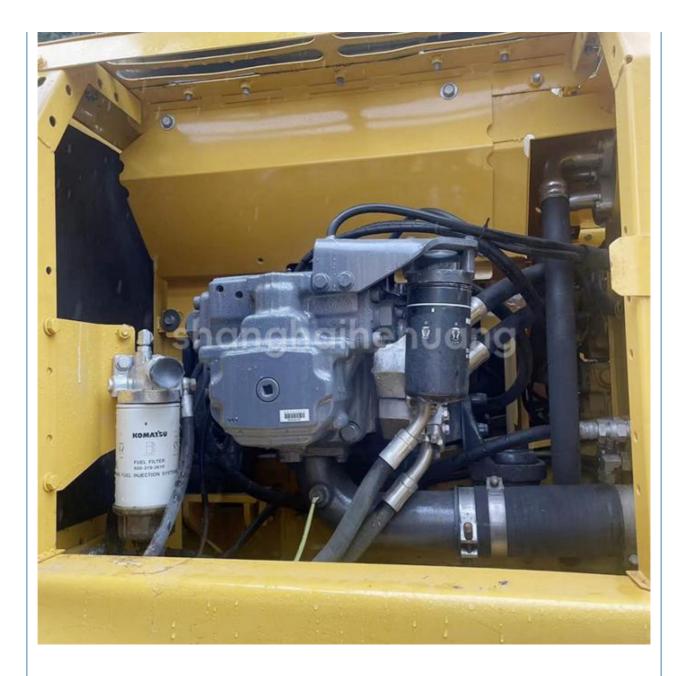

#### Komatsu PC200-8 excavator description

Komatsu PC200-8 excavator is a powerful construction machinery equipment, strong power, high efficiency, suitable for a variety of construction environments and tasks. Komatsu PC200-8 excavator is equipped with advanced hydraulic system, accurate operation, smooth action, with the characteristics of high productivity and high economy combined, high pressure common rail fuel injection system, accurate combustion control, CLSS hydraulic system transmission efficiency, fast and flexible action; The new 7-inch LCD color monitor ensures safe, accurate and smooth operation of the equipment.

#### 1. Basic information of Komatsu PC200-8 excavato r

The working weight of Komatsu PC200-8 excavator is 19900 kg, the bucket capacity is 0.8 cubic meters, the boom length is 5700mm, and the bucket rod length is 2925mm. Komatsu PC200-8 excavator engine model is Komatsu SAA6D107E-1, rated power 110 kW (2000 RPM), displacement 6.69 liters, 6-cylinder, direct injection, turbocharged, post-cooling engine.