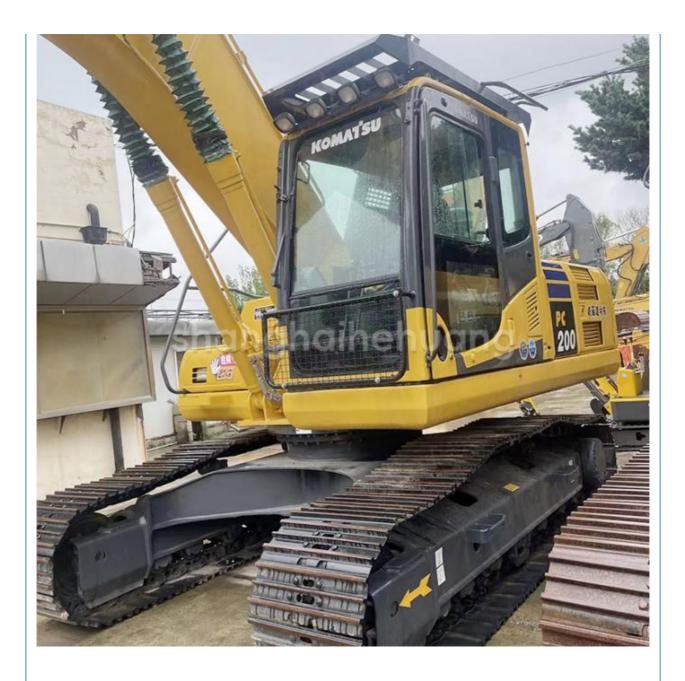

#### Komatsu PC200-8 excavator description

Komatsu PC200-8 excavator is a powerful construction machinery equipment, strong power, high efficiency, suitable for a variety of construction environments and tasks. Komatsu PC200-8 excavator is equipped with advanced hydraulic system, accurate operation, smooth action, with the characteristics of high productivity and high economy combined, high pressure common rail fuel injection system, accurate combustion control, CLSS hydraulic system transmission efficiency, fast and flexible action; The new 7-inch LCD color monitor ensures safe, accurate and smooth operation of the equipment.

#### 3. Komatsu PC200-8 excavator body size

Komatsu PC200-8 excavator has a total transport length of 9480 mm, a total transport width of 2800 mm and a total transport height of 3040 mm. Full cab height 3040 mm, balance weight ground clearance 1085 mm, track off the ground length 3275 mm, track total length 4070 mm, track plate width 600 mm, track total width 2800 mm, track gauge 2200 mm, minimum ground clearance 440 mm, tail end turning radius 2710 mm.