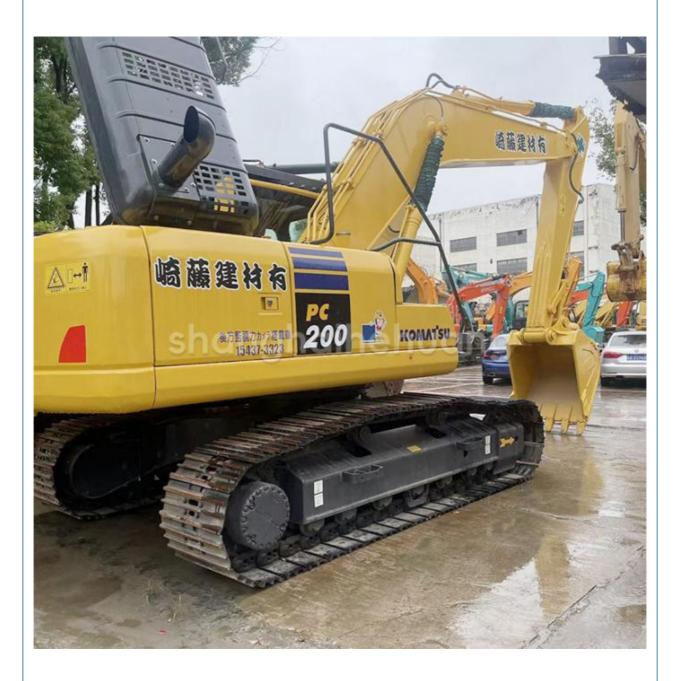

# The excavation condition is good, the price is low, and the 20 ton durable PC Komatsu 200 second-hand excavator is used

#### Komatsu PC200-8 excavator description

Komatsu PC200-8 excavator is a powerful construction machinery equipment, strong power, high efficiency, suitable for a variety of construction environments and tasks. Komatsu PC200-8 excavator is equipped with advanced hydraulic system, accurate operation, smooth action, with the characteristics of high productivity and high economy combined, high pressure common rail fuel injection system, accurate combustion control, CLSS hydraulic system transmission efficiency, fast and flexible action; The new 7-inch LCD color monitor ensures safe, accurate and smooth operation of the equipment.

#### 1. Basic information of Komatsu PC200-8 excavato r

The working weight of Komatsu PC200-8 excavator is 19900 kg, the bucket capacity is 0.8 cubic meters, the boom length is 5700mm, and the bucket rod length is 2925mm. Komatsu PC200-8 excavator engine model is Komatsu SAA6D107E-1, rated power 110 kW (2000 RPM), displacement 6.69 liters, 6-cylinder, direct injection, turbocharged, post-cooling engine.