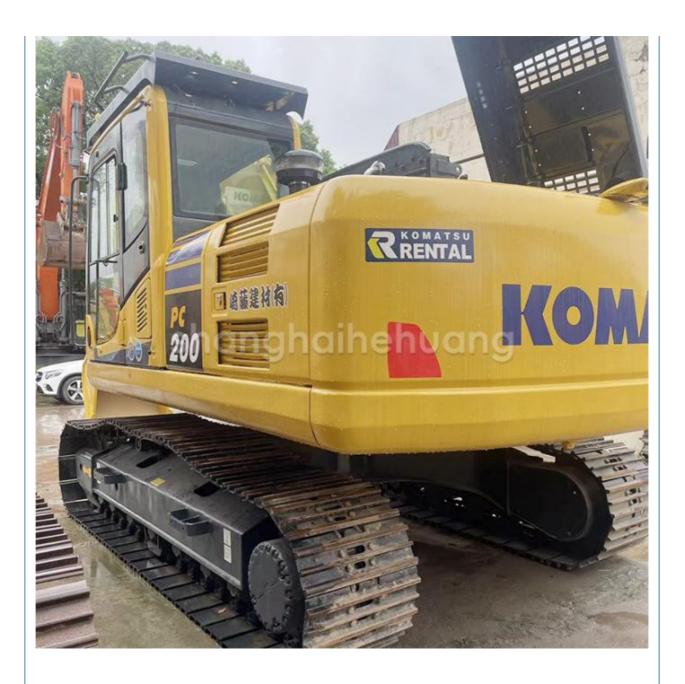

# The excavation condition is good, the price is low, and the 20 ton durable PC Komatsu 200 second-hand excavator is used

#### Komatsu PC200-8 excavator description

Komatsu PC200-8 excavator is a powerful construction machinery equipment, strong power, high efficiency, suitable for a variety of construction environments and tasks. Komatsu PC200-8 excavator is equipped with advanced hydraulic system, accurate operation, smooth action, with the characteristics of high productivity and high economy combined, high pressure common rail fuel injection system, accurate combustion control, CLSS hydraulic system transmission efficiency, fast and flexible action; The new 7-inch LCD color monitor ensures safe, accurate and smooth operation of the equipment.

#### 1. Basic information of Komatsu PC200-8 excavato r

The working weight of Komatsu PC200-8 excavator is 19900 kg, the bucket capacity is 0.8 cubic meters, the boom length is 5700mm, and the bucket rod length is 2925mm. Komatsu PC200-8 excavator engine model is Komatsu SAA6D107E-1, rated power 110 kW (2000 RPM), displacement 6.69 liters, 6-cylinder, direct injection, turbocharged, post-cooling engine.