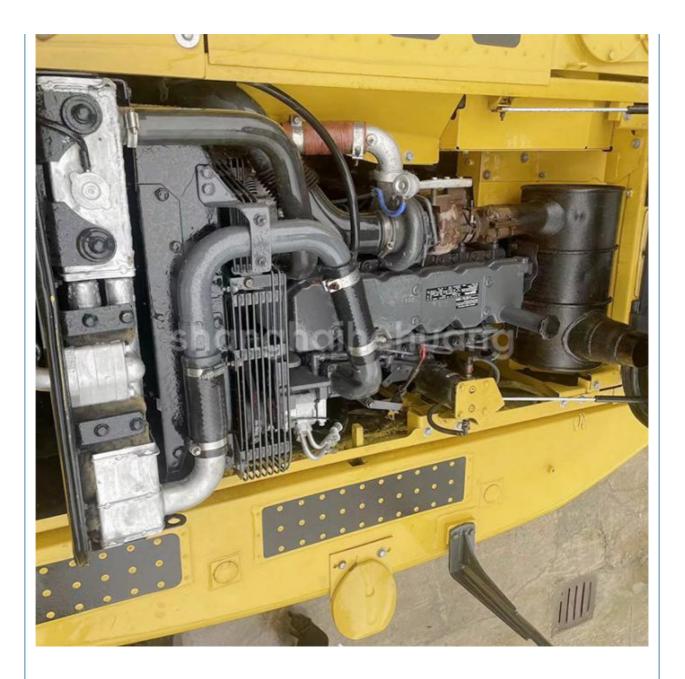

#### 1. Basic information of Komatsu PC200-8 excavato r

The working weight of Komatsu PC200-8 excavator is 19900 kg, the bucket capacity is 0.8 cubic meters, the boom length is 5700mm, and the bucket rod length is 2925mm. Komatsu PC200-8 excavator engine model is Komatsu SAA6D107E-1, rated power 110 kW (2000 RPM), displacement 6.69 liters, 6-cylinder, direct injection, turbocharged, post-cooling engine.

## **Product Specification**

- Showroom Location:
- Operating Weight:
- Bucket Capacity:
- Machine Weight:
- Hydraulic Cylinder Brand: Original
- Hydraulic Pump Brand: Original Original
- Hydraulic Valve Brand:
- Engine Brand:
- 110KW • Power:
- Machinery Test Report: Provided
- Video Outgoing-inspection: Provided
- Core Components:
- Year:
- Working Hours: