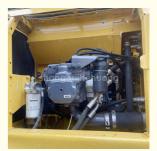

#### 1. Basic information of Komatsu PC200-8 excavato r

The working weight of Komatsu PC200-8 excavator is 19900 kg, the bucket capacity is 0.8 cubic meters, the boom length is 5700mm, and the bucket rod length is 2925mm. Komatsu PC200-8 excavator engine model is Komatsu SAA6D107E-1, rated power 110 kW (2000 RPM), displacement 6.69 liters, 6-cylinder, direct injection, turbocharged, post-cooling engine.

## **Product Specification**

- Showroom Location:
- Operating Weight:
- Bucket Capacity:
- Machine Weight:
- Hydraulic Cylinder Brand: Original
- Hydraulic Pump Brand: Original Original
- Hydraulic Valve Brand:
- Engine Brand:
- 110KW • Power:
- Machinery Test Report: Provided
- Video Outgoing-inspection: Provided
- Core Components:
- Year:
- Working Hours: