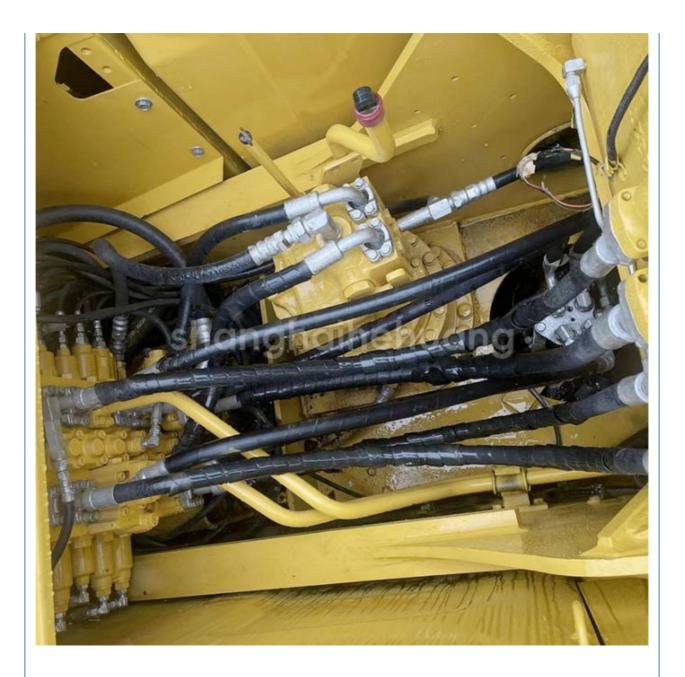

#### 2. Komatsu PC200-8 excavator performance

The speed of Komatsu PC200-8 excavator is 12.4 RPM, the walking speed is 3.0km/h, 4.1km/h, 5.5km/h, the climbing capacity is 70% or 35°, and the ground specific pressure is 44.1kPa. The Komatsu PC200-8 excavator has a bucket digging force of 149kN and a bucket rod digging force of 108kN, which enables the excavator to work efficiently in different terrain and conditions.