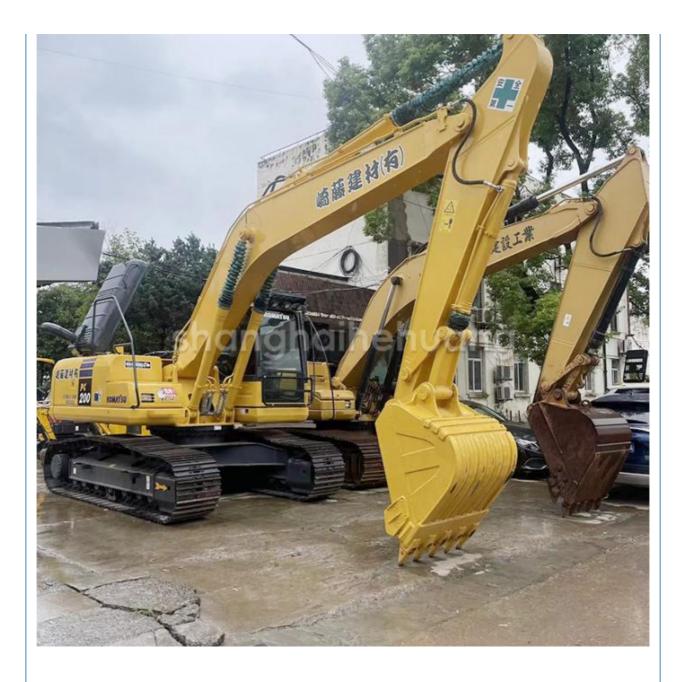

#### Komatsu PC200-8 excavator operating range

The maximum digging radius of Komatsu PC200-8 excavator is 9875mm, the maximum digging radius of stop surface is 9700mm, the maximum digging depth is 6620mm, the maximum digging height is 10000mm, the maximum unloading height is 7110mm, the maximum vertical digging depth is 5980mm, and the maximum effective digging depth is 6370mm

#### Product features:

The Komatsu PC200-8 excavator is a medium-sized excavator that is widely used in various construction environments. In terms of scenario applications, its main applications include: