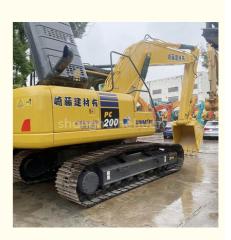

#### Komatsu PC200-8 excavator description

Komatsu PC200-8 excavator is a powerful construction machinery equipment, strong power, high efficiency, suitable for a variety of construction environments and tasks. Komatsu PC200-8 excavator is equipped with advanced hydraulic system, accurate operation, smooth action, with the characteristics of high productivity and high economy combined, high pressure common rail fuel injection system, accurate combustion control, CLSS hydraulic system transmission efficiency, fast and flexible action; The new 7-inch LCD color monitor ensures safe, accurate and smooth operation of the equipment.

#### 1. Basic information of Komatsu PC200-8 excavato r

The working weight of Komatsu PC200-8 excavator is 19900 kg, the bucket capacity is 0.8 cubic meters, the boom length is 5700mm, and the bucket rod length is 2925mm. Komatsu PC200-8 excavator engine model is Komatsu SAA6D107E-1, rated power 110 kW (2000 RPM), displacement 6.69 liters, 6-cylinder, direct injection, turbocharged, post-cooling engine.