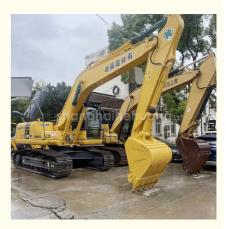

#### Komatsu PC200-8 excavator description

Komatsu PC200-8 excavator is a powerful construction machinery equipment, strong power, high efficiency, suitable for a variety of construction environments and tasks. Komatsu PC200-8 excavator is equipped with advanced hydraulic system, accurate operation, smooth action, with the characteristics of high productivity and high economy combined, high pressure common rail fuel injection system, accurate combustion control, CLSS hydraulic system transmission efficiency, fast and flexible action; The new 7-inch LCD color monitor ensures safe, accurate and smooth operation of the equipment.

#### 1. Basic information of Komatsu PC200-8 excavato r

The working weight of Komatsu PC200-8 excavator is 19900 kg, the bucket capacity is 0.8 cubic meters, the boom length is 5700mm, and the bucket rod length is 2925mm. Komatsu PC200-8 excavator engine model is Komatsu SAA6D107E-1, rated power 110 kW (2000 RPM), displacement 6.69 liters, 6-cylinder, direct injection, turbocharged, post-cooling engine.