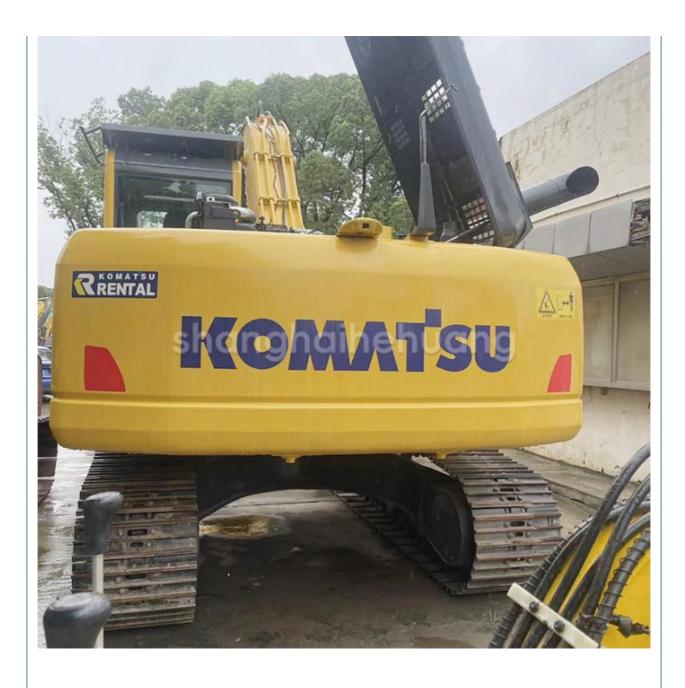

#### Komatsu PC200-8 excavator description

Komatsu PC200-8 excavator is a powerful construction machinery equipment, strong power, high efficiency, suitable for a variety of construction environments and tasks. Komatsu PC200-8 excavator is equipped with advanced hydraulic system, accurate operation, smooth action, with the characteristics of high productivity and high economy combined, high pressure common rail fuel injection system, accurate combustion control, CLSS hydraulic system transmission efficiency, fast and flexible action; The new 7-inch LCD color monitor ensures safe, accurate and smooth operation of the equipment.

#### 1. Basic information of Komatsu PC200-8 excavato r

The working weight of Komatsu PC200-8 excavator is 19900 kg, the bucket capacity is 0.8 cubic meters, the boom length is 5700mm, and the bucket rod length is 2925mm. Komatsu PC200-8 excavator engine model is Komatsu SAA6D107E-1, rated power 110 kW (2000 RPM), displacement 6.69 liters, 6-cylinder, direct injection, turbocharged, post-cooling engine.