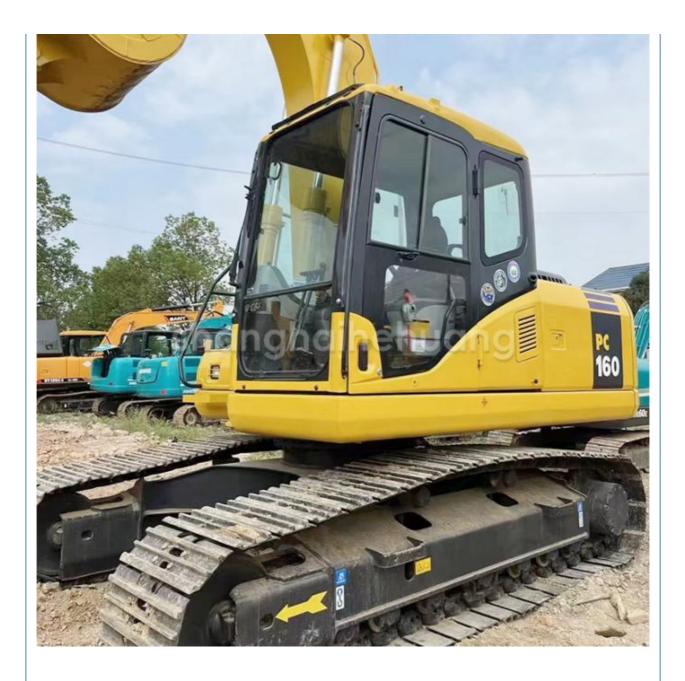

# 16 Ton Second Hand Komatsu PC160 Tracked Excavator Good Condition Original Color Shanghai

### **Product Specification**

- Showroom Location:
- Operating Weight:
- Bucket Capacity:
- Machine Weight:
- Hydraulic Cylinder Brand: Original
- Hydraulic Pump Brand: Original
- Hydraulic Valve Brand:
- Engine Brand:
- Power:
- Machinery Test Report: Provided
- Video Outgoing-inspection: Provided
- Core Components: Pressure Vessel, Motor, Other, Bearing, Gear, Pump, Gearbox, Engine, PLC
  Year: 2019

0-2000

None

16500

0.65m<sup>3</sup>

Original

Cummins 82.4KW

16000 KG