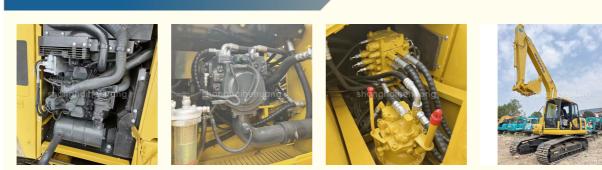

### **Product Specification**

- Showroom Location:
- Operating Weight:
- Bucket Capacity:
- Machine Weight:
- Hydraulic Cylinder Brand: Original
- Hydraulic Pump Brand: Original
- Hydraulic Valve Brand:
- Engine Brand:
- Power:
- Machinery Test Report: Provided
- Video Outgoing-inspection: Provided
- Core Components: Pressure Vessel, Motor, Other, Bearing, Gear, Pump, Gearbox, Engine, PLC
  Year: 2019

0-2000

None

16500

0.65m<sup>3</sup>

Original

Cummins 82.4KW

16000 KG