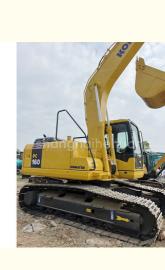

# 16 Ton Second Hand Komatsu PC160 Tracked Excavator Good Condition Original Color Shanghai

### **Product Specification**

- Showroom Location:
- Operating Weight:
- Bucket Capacity:
- Machine Weight:
- Hydraulic Cylinder Brand: Original
- Hydraulic Pump Brand: Original
- Hydraulic Valve Brand:
- Engine Brand:
- Power:
- Machinery Test Report: Provided
- Video Outgoing-inspection: Provided
- Core Components: Pressure Vessel, Motor, Other, Bearing, Gear, Pump, Gearbox, Engine, PLC
  Year: 2019

0-2000

None

16500

0.65m<sup>3</sup>

Original

Cummins 82.4KW

16000 KG