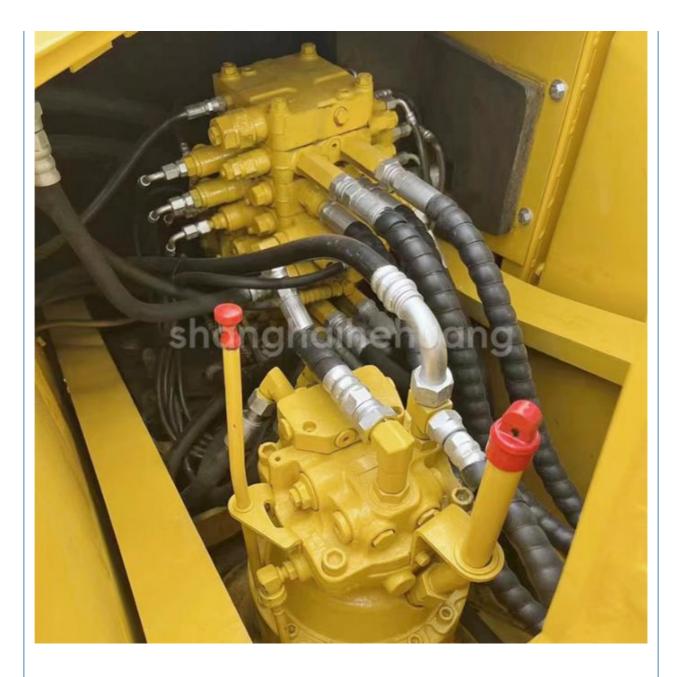

### **Product Specification**

- Showroom Location:
- Operating Weight:
- Bucket Capacity:
- Machine Weight:
- Hydraulic Cylinder Brand: Original
- Hydraulic Pump Brand: Original
- Hydraulic Valve Brand:
- Engine Brand:
- Power:
- Machinery Test Report: Provided
- Video Outgoing-inspection: Provided
- Core Components: Pressure Vessel, Motor, Other, Bearing, Gear, Pump, Gearbox, Engine, PLC
  Year: 2019

0-2000

None

16500

0.65m<sup>3</sup>

Original

Cummins 82.4KW

16000 KG