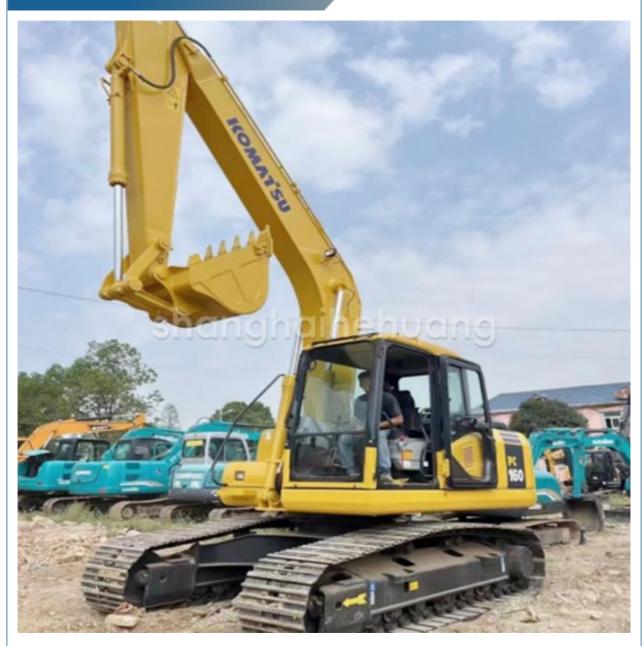

# 16 Ton Second Hand Komatsu PC160 Tracked Excavator Good Condition Original Color Shanghai

### **Product Specification**

- Showroom Location:
- Operating Weight:
- Bucket Capacity:
- Machine Weight:
- Hydraulic Cylinder Brand: Original
- Hydraulic Pump Brand: Original
- Hydraulic Valve Brand:
- Engine Brand:
- Power:
- Machinery Test Report: Provided
- Video Outgoing-inspection: Provided
- Core Components: Pressure Vessel, Motor, Other, Bearing, Gear, Pump, Gearbox, Engine, PLC
  Year: 2019

0-2000

None

16500

0.65m<sup>3</sup>

Original

Cummins 82.4KW

16000 KG