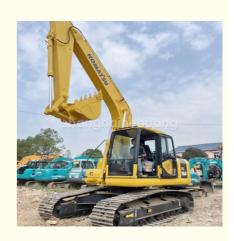

# 16 Ton Second Hand Komatsu PC160 Tracked Excavator Good Condition Original Color Shanghai

### **Product Specification**

- Showroom Location:
- Operating Weight:
- Bucket Capacity:
- Machine Weight:
- Hydraulic Cylinder Brand: Original
- Hydraulic Pump Brand: Original
- Hydraulic Valve Brand:
- Engine Brand:
- Power:
- Machinery Test Report: Provided
- Video Outgoing-inspection: Provided
- Core Components: Pressure Vessel, Motor, Other, Bearing, Gear, Pump, Gearbox, Engine, PLC
  Year: 2019

0-2000

None

16500

0.65m<sup>3</sup>

Original

Cummins 82.4KW

16000 KG