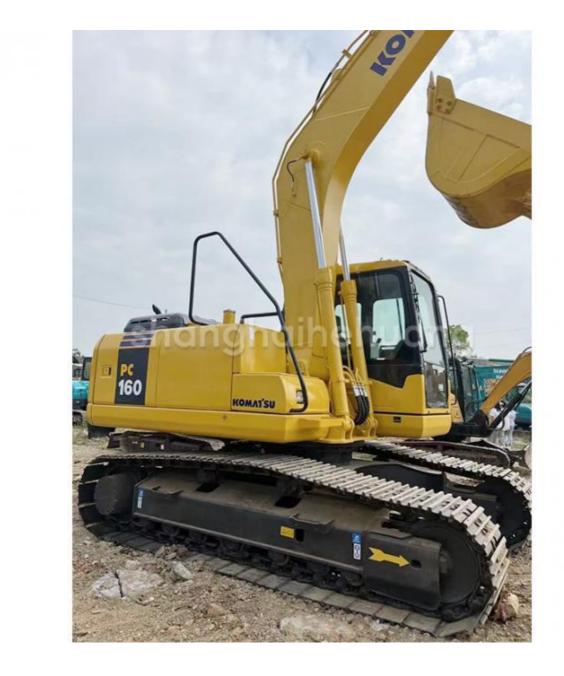

# 16 Ton Second Hand Komatsu PC160 Tracked Excavator Good Condition Original Color Shanghai

### **Product Specification**

- Showroom Location:
- Operating Weight:
- Bucket Capacity:
- Machine Weight:
- Hydraulic Cylinder Brand: Original
- Hydraulic Pump Brand: Original
- Hydraulic Valve Brand:
- Engine Brand:
- Power:
- Machinery Test Report: Provided
- Video Outgoing-inspection: Provided
- Core Components: Pressure Vessel, Motor, Other, Bearing, Gear, Pump, Gearbox, Engine, PLC
  Year: 2019

0-2000

None

16500

0.65m<sup>3</sup>

Original

Cummins 82.4KW

16000 KG