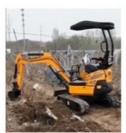

### **Product Specification**

Showroom Location: None · Operating Weight: 16500 . Bucket Capacity: 0.65m3 · Machine Weight: 16000 KG Hydraulic Cylinder Brand: Original • Hydraulic Pump Brand: Original Hydraulic Valve Brand: Original . Engine Brand: Cummins 82.4KW • Power: • Machinery Test Report: Provided • Video Outgoing-inspection: Provided

 Core Components: Pressure Vessel, Motor, Other, Bearing, Gear, Pump, Gearbox, Engine, PLC

Year: 2019Working Hours: 0-2000