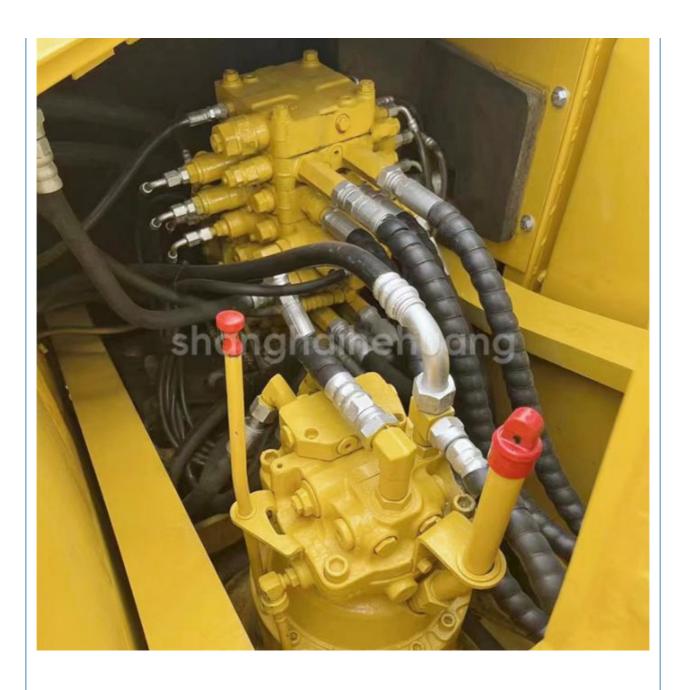

### **Product Specification**

Showroom Location: None · Operating Weight: 16500 . Bucket Capacity: 0.65m3 · Machine Weight: 16000 KG Hydraulic Cylinder Brand: Original • Hydraulic Pump Brand: Original Hydraulic Valve Brand: Original . Engine Brand: Cummins 82.4KW • Power: • Machinery Test Report: Provided • Video Outgoing-inspection: Provided

 Core Components: Pressure Vessel, Motor, Other, Bearing, Gear, Pump, Gearbox, Engine, PLC

Year: 2019Working Hours: 0-2000