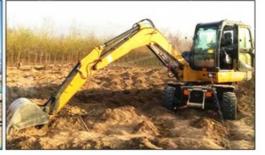

# 0.65m3 Second Hand Komatsu 160 Excavator With Cummins Engine And Original Color

### **Product Specification**

Showroom Location: None · Operating Weight: 16500 . Bucket Capacity: 0.65m3 · Machine Weight: 16000 KG Hydraulic Cylinder Brand: Original • Hydraulic Pump Brand: Original Hydraulic Valve Brand: Original . Engine Brand: Cummins 82.4KW • Power: • Machinery Test Report: Provided • Video Outgoing-inspection: Provided