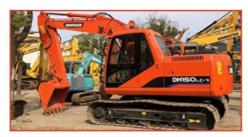

# 0.65m3 Second Hand Komatsu 160 Excavator With Cummins Engine And Original Color

### **Product Specification**

Showroom Location: None · Operating Weight: 16500 . Bucket Capacity: 0.65m3 · Machine Weight: 16000 KG Hydraulic Cylinder Brand: Original • Hydraulic Pump Brand: Original Hydraulic Valve Brand: Original . Engine Brand: Cummins 82.4KW • Power: • Machinery Test Report: Provided • Video Outgoing-inspection: Provided