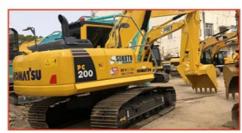

# 0.65m3 Second Hand Komatsu 160 Excavator With Cummins Engine And Original Color

### **Product Specification**

Showroom Location: None · Operating Weight: 16500 . Bucket Capacity: 0.65m3 · Machine Weight: 16000 KG Hydraulic Cylinder Brand: Original • Hydraulic Pump Brand: Original Hydraulic Valve Brand: Original . Engine Brand: Cummins 82.4KW • Power: • Machinery Test Report: Provided • Video Outgoing-inspection: Provided