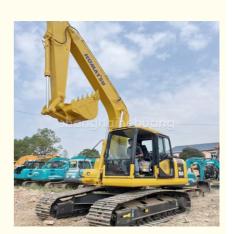

# 0.65m3 Second Hand Komatsu 160 Excavator With Cummins Engine And Original Color

### **Product Specification**

Showroom Location: None · Operating Weight: 16500 . Bucket Capacity: 0.65m3 · Machine Weight: 16000 KG Hydraulic Cylinder Brand: Original • Hydraulic Pump Brand: Original Hydraulic Valve Brand: Original . Engine Brand: Cummins 82.4KW • Power: • Machinery Test Report: Provided • Video Outgoing-inspection: Provided