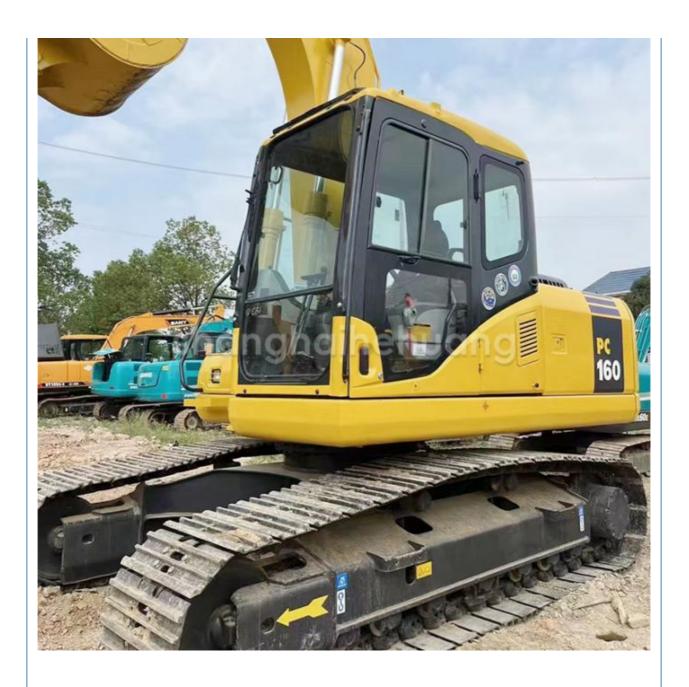

### **Product Specification**

Showroom Location: None · Operating Weight: 16500 . Bucket Capacity: 0.65m3 · Machine Weight: 16000 KG Hydraulic Cylinder Brand: Original • Hydraulic Pump Brand: Original Hydraulic Valve Brand: Original . Engine Brand: Cummins 82.4KW • Power: • Machinery Test Report: Provided • Video Outgoing-inspection: Provided

 Core Components: Pressure Vessel, Motor, Other, Bearing, Gear, Pump, Gearbox, Engine, PLC

Year: 2019Working Hours: 0-2000