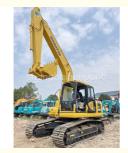

### **Product Specification**

Showroom Location: None · Operating Weight: 16500 . Bucket Capacity: 0.65m3 · Machine Weight: 16000 KG Hydraulic Cylinder Brand: Original • Hydraulic Pump Brand: Original Hydraulic Valve Brand: Original . Engine Brand: Cummins 82.4KW • Power: • Machinery Test Report: Provided • Video Outgoing-inspection: Provided

 Core Components: Pressure Vessel, Motor, Other, Bearing, Gear, Pump, Gearbox, Engine, PLC

Year: 2019Working Hours: 0-2000