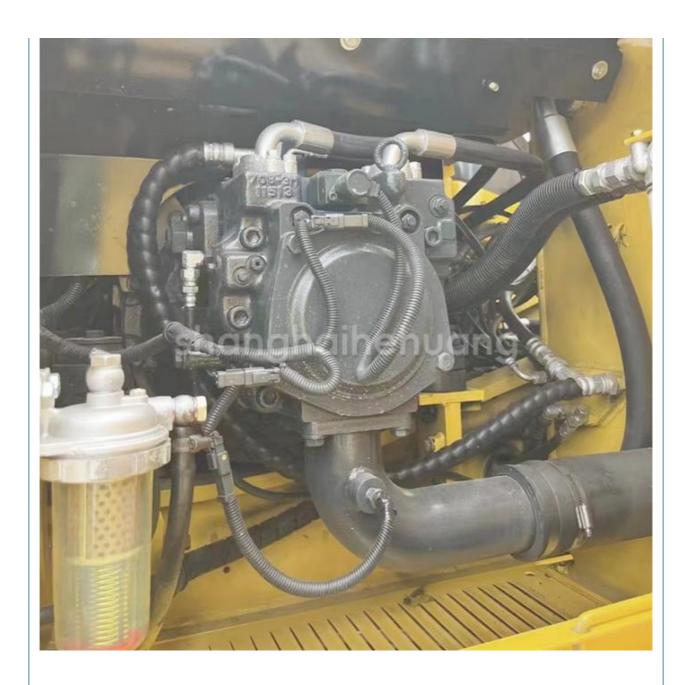

### **Product Specification**

Showroom Location: None · Operating Weight: 16500 . Bucket Capacity: 0.65m3 · Machine Weight: 16000 KG Hydraulic Cylinder Brand: Original • Hydraulic Pump Brand: Original Hydraulic Valve Brand: Original . Engine Brand: Cummins 82.4KW • Power: • Machinery Test Report: Provided • Video Outgoing-inspection: Provided

 Core Components: Pressure Vessel, Motor, Other, Bearing, Gear, Pump, Gearbox, Engine, PLC

Year: 2019Working Hours: 0-2000