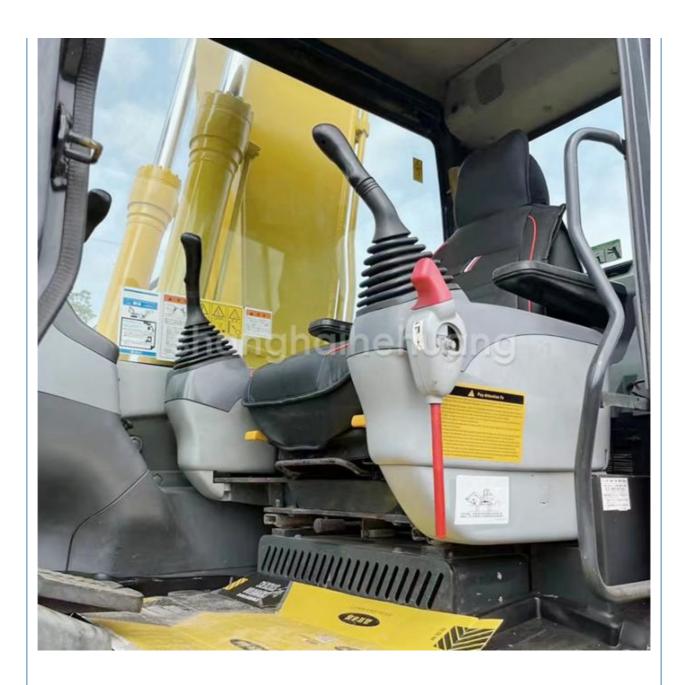

### **Product Specification**

Showroom Location: None · Operating Weight: 16500 . Bucket Capacity: 0.65m3 · Machine Weight: 16000 KG Hydraulic Cylinder Brand: Original • Hydraulic Pump Brand: Original Hydraulic Valve Brand: Original . Engine Brand: Cummins 82.4KW • Power: • Machinery Test Report: Provided • Video Outgoing-inspection: Provided

 Core Components: Pressure Vessel, Motor, Other, Bearing, Gear, Pump, Gearbox, Engine, PLC

Year: 2019Working Hours: 0-2000