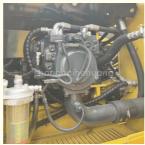

### **Product Specification**

Showroom Location: None · Operating Weight: 16500 . Bucket Capacity: 0.65m3 · Machine Weight: 16000 KG Hydraulic Cylinder Brand: Original • Hydraulic Pump Brand: Original Hydraulic Valve Brand: Original . Engine Brand: Cummins 82.4KW • Power: • Machinery Test Report: Provided • Video Outgoing-inspection: Provided