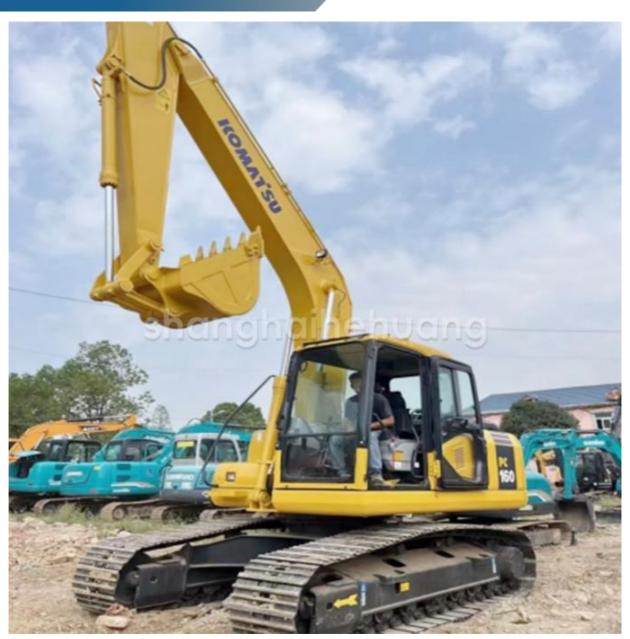

### **Product Specification**

Showroom Location: None · Operating Weight: 16500 . Bucket Capacity: 0.65m3 · Machine Weight: 16000 KG Hydraulic Cylinder Brand: Original • Hydraulic Pump Brand: Original Hydraulic Valve Brand: Original . Engine Brand: Cummins 82.4KW • Power: • Machinery Test Report: Provided • Video Outgoing-inspection: Provided

 Core Components: Pressure Vessel, Motor, Other, Bearing, Gear, Pump, Gearbox, Engine, PLC

Year: 2019Working Hours: 0-2000