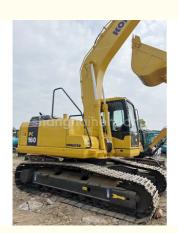

# 0.65m3 Second Hand Komatsu 160 Excavator With Cummins Engine And Original Color

### **Product Specification**

Showroom Location: None · Operating Weight: 16500 . Bucket Capacity: 0.65m3 · Machine Weight: 16000 KG Hydraulic Cylinder Brand: Original • Hydraulic Pump Brand: Original Hydraulic Valve Brand: Original . Engine Brand: Cummins 82.4KW • Power: • Machinery Test Report: Provided • Video Outgoing-inspection: Provided