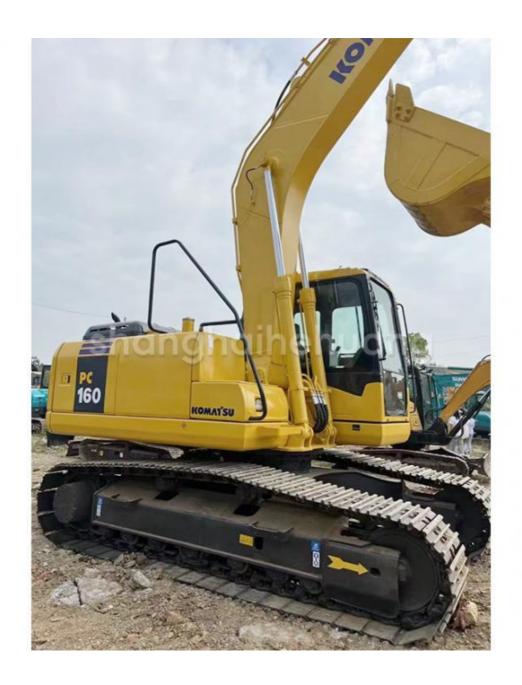

# 0.65m3 Second Hand Komatsu 160 Excavator With Cummins Engine And Original Color

### **Product Specification**

Showroom Location: None · Operating Weight: 16500 . Bucket Capacity: 0.65m3 · Machine Weight: 16000 KG Hydraulic Cylinder Brand: Original • Hydraulic Pump Brand: Original Hydraulic Valve Brand: Original . Engine Brand: Cummins 82.4KW • Power: • Machinery Test Report: Provided • Video Outgoing-inspection: Provided

 Core Components: Pressure Vessel, Motor, Other, Bearing, Gear, Pump, Gearbox, Engine, PLC

Year: 2019Working Hours: 0-2000