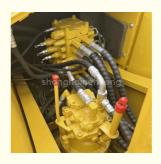

### **Product Specification**

Showroom Location: None · Operating Weight: 16500 . Bucket Capacity: 0.65m3 · Machine Weight: 16000 KG Hydraulic Cylinder Brand: Original • Hydraulic Pump Brand: Original Hydraulic Valve Brand: Original . Engine Brand: Cummins 82.4KW • Power: • Machinery Test Report: Provided • Video Outgoing-inspection: Provided

 Core Components: Pressure Vessel, Motor, Other, Bearing, Gear, Pump, Gearbox, Engine, PLC

Year: 2019Working Hours: 0-2000