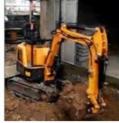

# 0.65m3 Second Hand Komatsu 160 Excavator With Cummins Engine And Original Color

### **Product Specification**

Showroom Location: None · Operating Weight: 16500 . Bucket Capacity: 0.65m3 · Machine Weight: 16000 KG Hydraulic Cylinder Brand: Original • Hydraulic Pump Brand: Original Hydraulic Valve Brand: Original . Engine Brand: Cummins 82.4KW • Power: • Machinery Test Report: Provided • Video Outgoing-inspection: Provided