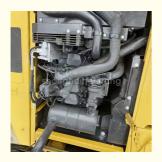

### **Product Specification**

Showroom Location: None · Operating Weight: 16500 . Bucket Capacity: 0.65m3 · Machine Weight: 16000 KG Hydraulic Cylinder Brand: Original • Hydraulic Pump Brand: Original Hydraulic Valve Brand: Original . Engine Brand: Cummins 82.4KW • Power: • Machinery Test Report: Provided • Video Outgoing-inspection: Provided