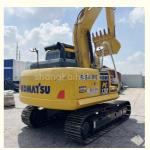

# 13 Ton Hydraulic Used Crawler Excavator Komatsu PC 130 Sale

#### **Product Specification**

- Showroom Location:
- Operating Weight:
- Bucket Capacity:
- Machine Weight:
- Hydraulic Cylinder Brand: Original
- Hydraulic Pump Brand: Original Original
- Hydraulic Valve Brand:
- . Engine Brand:
- Power: • Machinery Test Report:
- Provided
- Video Outgoing-inspection: Provided • Core Components: Pressure Vessel, Motor, Other, Bearing,
- Year:
- Working Hours: