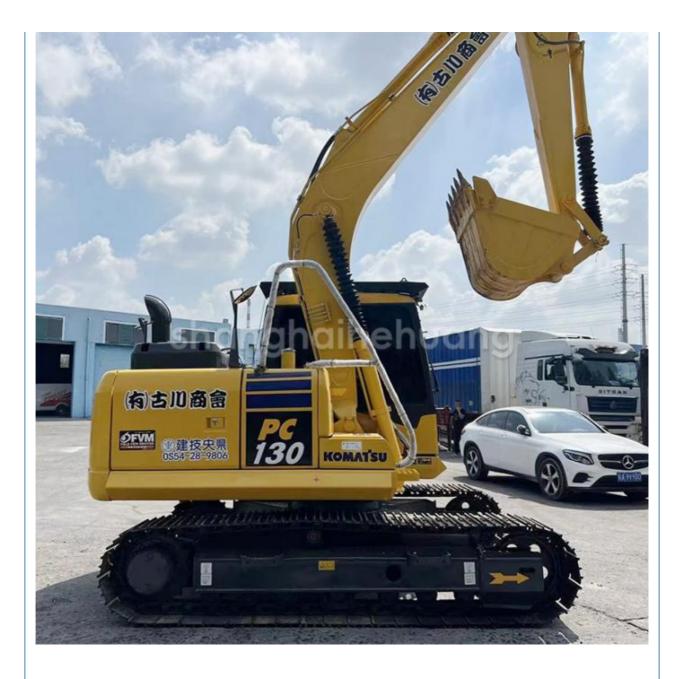

# 13 Ton Hydraulic Used Crawler Excavator Komatsu PC 130 Sale

#### **Product Specification**

- Showroom Location:
- Operating Weight:
- Bucket Capacity:
- Machine Weight:
- Hydraulic Cylinder Brand: Original
- Hydraulic Pump Brand: Original Original
- Hydraulic Valve Brand:
- . Engine Brand:
- Power: • Machinery Test Report:
- Provided
- Video Outgoing-inspection: Provided • Core Components: Pressure Vessel, Motor, Other, Bearing,
- Year:
- Working Hours:

#### More Images

Gear, Pump, Gearbox, Engine, PLC