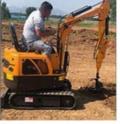

# 13 Ton Hydraulic Used Crawler Excavator Komatsu PC 130 Sale

#### **Product Specification**

- Showroom Location:
- Operating Weight:
- Bucket Capacity:
- Machine Weight:
- Hydraulic Cylinder Brand: Original
- Hydraulic Pump Brand: Original Original
- Hydraulic Valve Brand:
- . Engine Brand:
- Power: • Machinery Test Report:
- Provided
- Video Outgoing-inspection: Provided • Core Components: Pressure Vessel, Motor, Other, Bearing,
- Year:
- Working Hours: