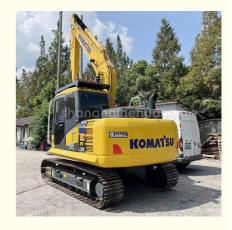

# 13 Ton Hydraulic Used Crawler Excavator Komatsu PC 130 Sale

#### **Product Specification**

- Showroom Location:
- Operating Weight:
- Bucket Capacity:
- Machine Weight:
- Hydraulic Cylinder Brand: Original
- Hydraulic Pump Brand: Original Original
- Hydraulic Valve Brand:
- . Engine Brand:
- Power: • Machinery Test Report:
- Provided
- Video Outgoing-inspection: Provided • Core Components: Pressure Vessel, Motor, Other, Bearing,
- Year:
- Working Hours:

#### More Images

Gear, Pump, Gearbox, Engine, PLC