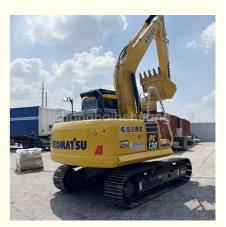

# 13 Ton Hydraulic Used Crawler Excavator Komatsu PC 130 Sale

#### **Product Specification**

- Showroom Location:
- Operating Weight:
- Bucket Capacity:
- Machine Weight:
- Hydraulic Cylinder Brand: Original
- Hydraulic Pump Brand: Original Original
- Hydraulic Valve Brand:
- . Engine Brand:
- Power: • Machinery Test Report:
- Provided
- Video Outgoing-inspection: Provided • Core Components: Pressure Vessel, Motor, Other, Bearing,
- Year:
- Working Hours:

#### More Images

Gear, Pump, Gearbox, Engine, PLC