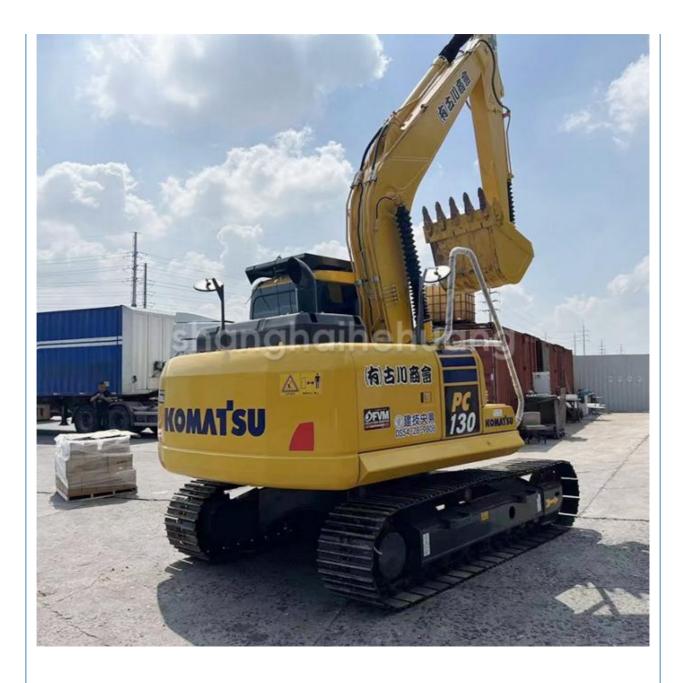

# 13 Ton Hydraulic Used Crawler Excavator Komatsu PC 130 Sale

#### **Product Specification**

- Showroom Location:
- Operating Weight:
- Bucket Capacity:
- Machine Weight:
- Hydraulic Cylinder Brand: Original
- Hydraulic Pump Brand: Original Original
- Hydraulic Valve Brand:
- . Engine Brand:
- Power: • Machinery Test Report:
- Provided
- Video Outgoing-inspection: Provided • Core Components: Pressure Vessel, Motor, Other, Bearing,
- Year:
- Working Hours:

#### More Images

Gear, Pump, Gearbox, Engine, PLC