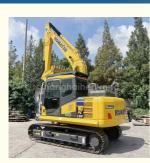

# 13 Ton Hydraulic Used Crawler Excavator Komatsu PC 130 Sale

#### **Product Specification**

- Showroom Location:
- Operating Weight:
- Bucket Capacity:
- Machine Weight:
- Hydraulic Cylinder Brand: Original
- Hydraulic Pump Brand: Original Original
- Hydraulic Valve Brand:
- . Engine Brand:
- Power: • Machinery Test Report:
- Provided
- Video Outgoing-inspection: Provided • Core Components: Pressure Vessel, Motor, Other, Bearing,
- Year:
- Working Hours:

#### More Images

Gear, Pump, Gearbox, Engine, PLC