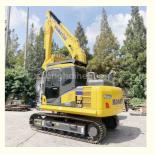

# 13 Ton Hydraulic Used Crawler Excavator Komatsu PC 130 Sale

#### **Product Specification**

- Showroom Location:
- Operating Weight:
- Bucket Capacity:
- Machine Weight:
- Hydraulic Cylinder Brand: Original
- Hydraulic Pump Brand: Original Original
- Hydraulic Valve Brand:
- . Engine Brand:
- Power: • Machinery Test Report:
- Provided
- Video Outgoing-inspection: Provided • Core Components: Pressure Vessel, Motor, Other, Bearing,
- Year:
- Working Hours: