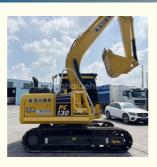

# 13 Ton Hydraulic Used Crawler Excavator Komatsu PC 130 Sale

#### **Product Specification**

- Showroom Location:
- Operating Weight:
- Bucket Capacity:
- Machine Weight:
- Hydraulic Cylinder Brand: Original
- Hydraulic Pump Brand: Original Original
- Hydraulic Valve Brand:
- . Engine Brand:
- Power: • Machinery Test Report:
- Provided
- Video Outgoing-inspection: Provided • Core Components: Pressure Vessel, Motor, Other, Bearing,
- Year:
- Working Hours:

#### More Images

Gear, Pump, Gearbox, Engine, PLC