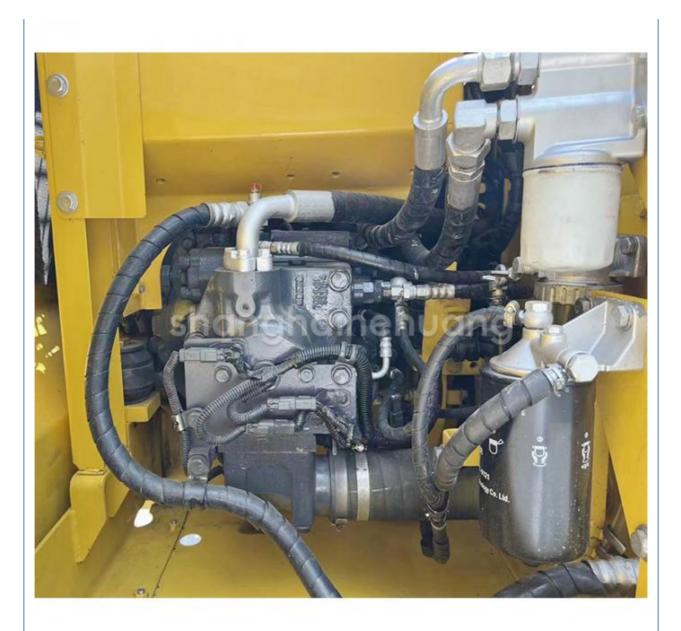

#### **Product Specification**

- Showroom Location:
- Operating Weight:
- Bucket Capacity:
- Machine Weight:
- Hydraulic Cylinder Brand: Original
- Hydraulic Pump Brand: Original Original
- Hydraulic Valve Brand:
- . Engine Brand:
- Power: • Machinery Test Report:
- Provided
- Video Outgoing-inspection: Provided • Core Components: Pressure Vessel, Motor, Other, Bearing,
- Year:
- Working Hours:

#### More Images

Gear, Pump, Gearbox, Engine, PLC