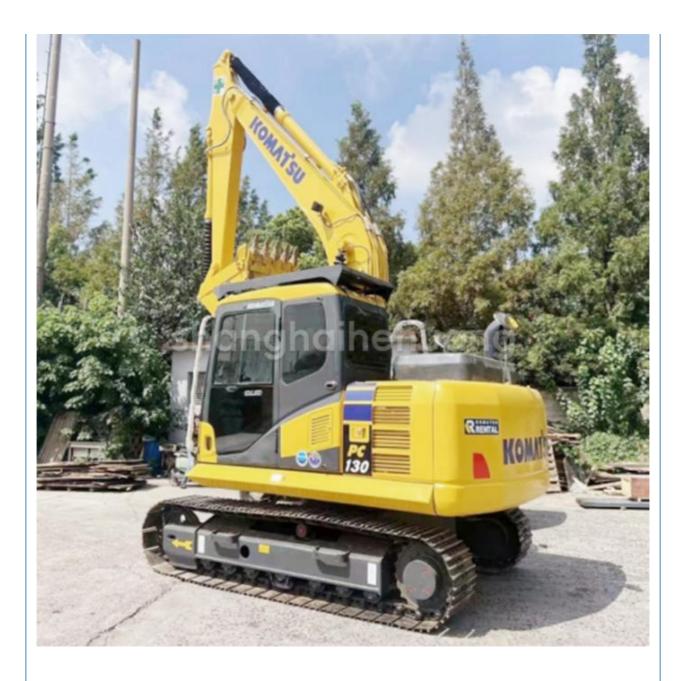

# 13 Ton Hydraulic Used Crawler Excavator Komatsu PC 130 Sale

#### **Product Specification**

- Showroom Location:
- Operating Weight:
- Bucket Capacity:
- Machine Weight:
- Hydraulic Cylinder Brand: Original
- Hydraulic Pump Brand: Original Original
- Hydraulic Valve Brand:
- . Engine Brand:
- Power: • Machinery Test Report:
- Provided
- Video Outgoing-inspection: Provided • Core Components: Pressure Vessel, Motor, Other, Bearing,
- Year:
- Working Hours: