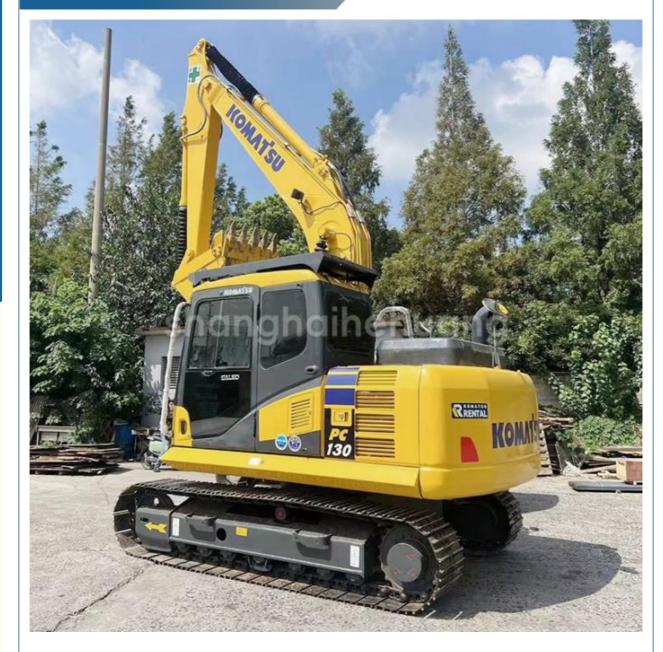

# 13 Ton Hydraulic Used Crawler Excavator Komatsu PC 130 Sale

#### **Product Specification**

- Showroom Location:
- Operating Weight:
- Bucket Capacity:
- Machine Weight:
- Hydraulic Cylinder Brand: Original
- Hydraulic Pump Brand: Original Original
- Hydraulic Valve Brand:
- . Engine Brand:
- Power: • Machinery Test Report:
- Provided
- Video Outgoing-inspection: Provided • Core Components: Pressure Vessel, Motor, Other, Bearing,
- Year:
- Working Hours: