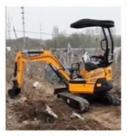

# 13 Ton Hydraulic Used Crawler Excavator Komatsu PC 130 Sale

#### **Product Specification**

- Showroom Location:
- Operating Weight:
- Bucket Capacity:
- Machine Weight:
- Hydraulic Cylinder Brand: Original
- Hydraulic Pump Brand: Original Original
- Hydraulic Valve Brand:
- . Engine Brand:
- Power: • Machinery Test Report:
- Provided
- Video Outgoing-inspection: Provided • Core Components: Pressure Vessel, Motor, Other, Bearing,
- Year:
- Working Hours: