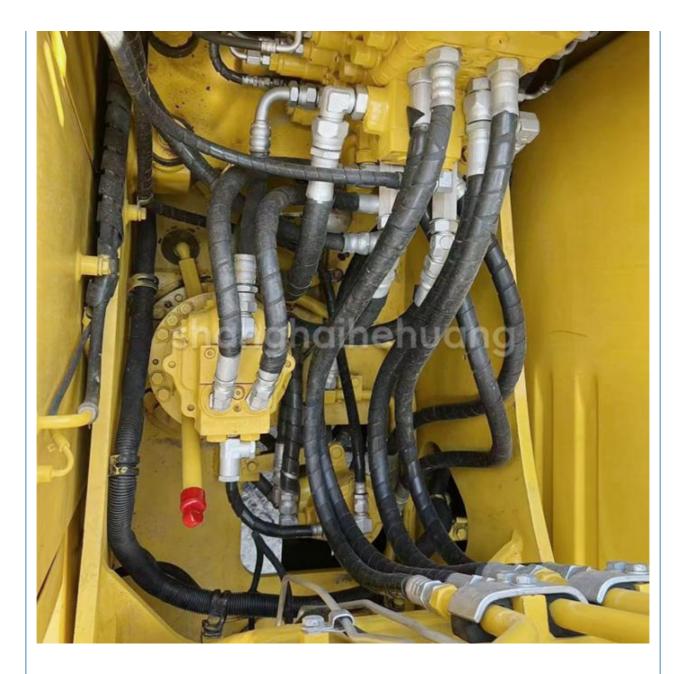

#### **Product Specification**

- Showroom Location:
- Operating Weight:
- Bucket Capacity:
- Machine Weight:
- Hydraulic Cylinder Brand: Original
- Hydraulic Pump Brand: Original Original
- Hydraulic Valve Brand:
- . Engine Brand:
- Power: • Machinery Test Report:
- Provided
- Video Outgoing-inspection: Provided • Core Components: Pressure Vessel, Motor, Other, Bearing,
- Year:
- Working Hours:

#### More Images

Gear, Pump, Gearbox, Engine, PLC