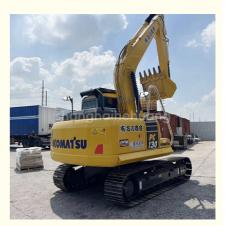

# Second-Hand PC130 Excavator Japan Imported Original Komatsu 130 Hydraulic Valve from Japan

#### **Basic Information**

- Place of Origin:
- Price:
- Supply Ability:

Japan

None

12600

0.53m<sup>3</sup>

13000 KG

Cummins

66KW

2022

0-2000

\$18,000.00/units 1-4 units 50 Unit/Units per Week



#### **Product Specification**

- Showroom Location:
- Operating Weight:
- Bucket Capacity:
- Machine Weight:
- Hydraulic Cylinder Brand: Original
- Hydraulic Pump Brand: Original Original
- Hydraulic Valve Brand:
- Engine Brand:
- Power:
- Machinery Test Report: Provided
- Video Outgoing-inspection: Provided
- Core Components: Pressure Vessel, Motor, Other, Bearing, Gear, Pump, Gearbox, Engine, PLC
- Year:
- Working Hours:



#### More Images









# Product Description













### **Company Introduction**

Shanghai Hehuang Construction Machinery Co., Ltd., since its establishment on January 15, 2013, after 10 years of development, now has nearly 150 employees, has a large marketing team, after-sales team, sales and service team covering the whole country and overseas. In the future, Shanghai Hehuang will continue to take the four-in-one service system of "machine sales, after-sales service, parts supply and information feedback" as the basis, and provide thoughtful services for the majority of excavator customers with the world's technology and excellent quality and perfect service, so as to promote the continuous development of China's construction machinery industry to a higher level. As



a secon