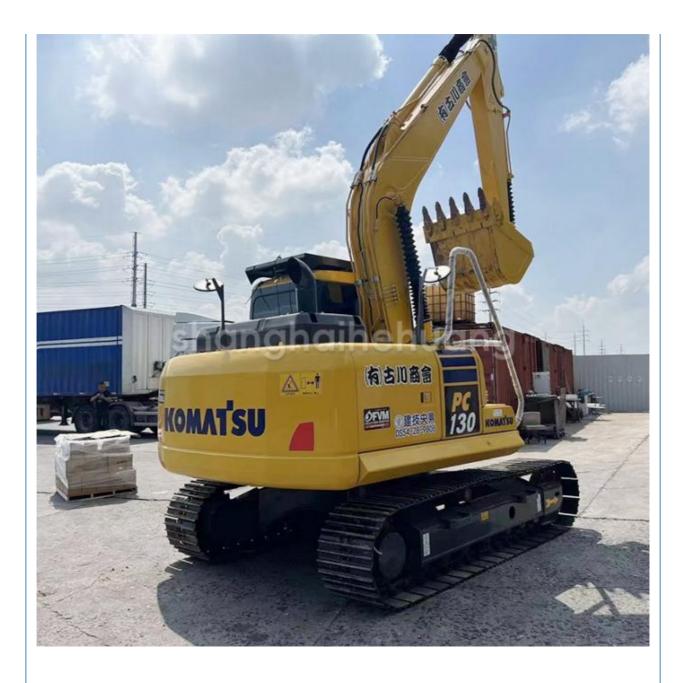

# Second-Hand PC130 Excavator Japan Imported Original Komatsu 130 Hydraulic Valve from Japan

#### **Product Specification**

- Showroom Location:
- Operating Weight:
- Bucket Capacity:
- Machine Weight:
- Hydraulic Cylinder Brand: Original
- Hydraulic Pump Brand: Original Original
- Hydraulic Valve Brand:
- Engine Brand:
- Power:
- Machinery Test Report: Provided
- Video Outgoing-inspection: Provided
- Core Components: Pressure Vessel, Motor, Other, Bearing, Gear, Pump, Gearbox, Engine, PLC
- Year:
- Working Hours:

#### More Images