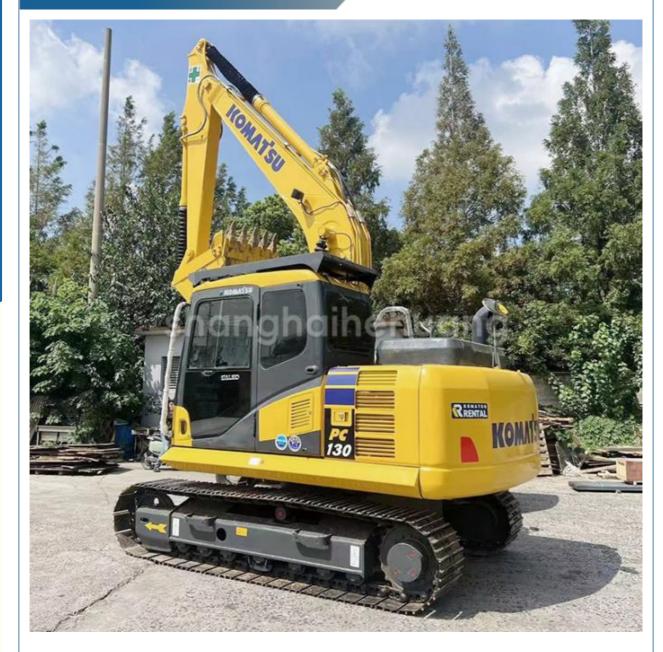

# Second-Hand PC130 Excavator Japan Imported Original Komatsu 130 Hydraulic Valve from Japan

#### **Product Specification**

- Showroom Location:
- Operating Weight:
- Bucket Capacity:
- Machine Weight:
- Hydraulic Cylinder Brand: Original
- Hydraulic Pump Brand: Original Original
- Hydraulic Valve Brand:
- Engine Brand:
- Power:
- Machinery Test Report: Provided
- Video Outgoing-inspection: Provided
- Core Components: Pressure Vessel, Motor, Other, Bearing, Gear, Pump, Gearbox, Engine, PLC
- Year:
- Working Hours: