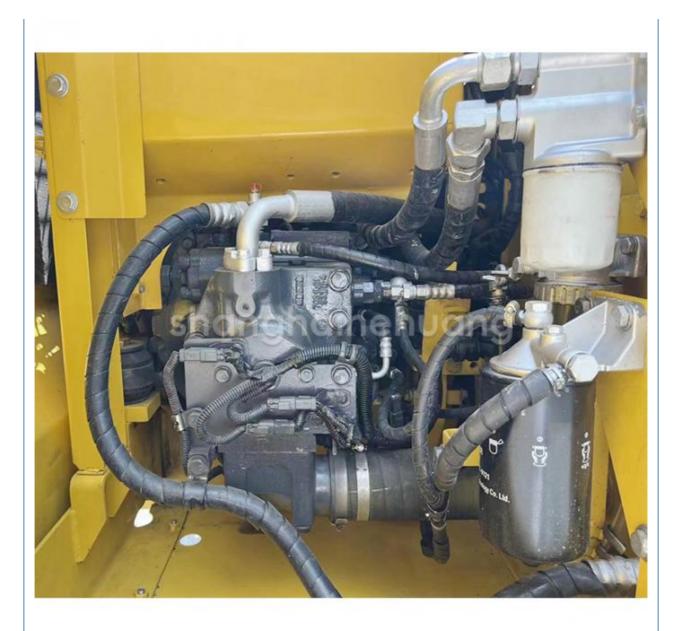

#### **Product Specification**

- Showroom Location:
- Operating Weight:
- Bucket Capacity:
- Machine Weight:
- Hydraulic Cylinder Brand: Original
- Hydraulic Pump Brand: Original Original
- Hydraulic Valve Brand:
- Engine Brand:
- Power:
- Machinery Test Report: Provided
- Video Outgoing-inspection: Provided
- Core Components: Pressure Vessel, Motor, Other, Bearing, Gear, Pump, Gearbox, Engine, PLC
- Year:
- Working Hours:

#### More Images