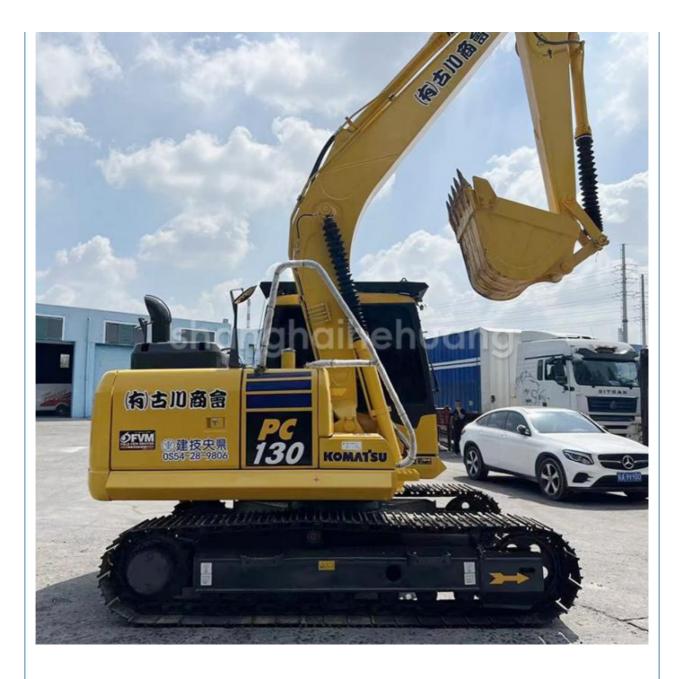

# Second-Hand PC130 Excavator Japan Imported Original Komatsu 130 Hydraulic Valve from Japan

#### **Product Specification**

- Showroom Location:
- Operating Weight:
- Bucket Capacity:
- Machine Weight:
- Hydraulic Cylinder Brand: Original
- Hydraulic Pump Brand: Original Original
- Hydraulic Valve Brand:
- Engine Brand:
- Power:
- Machinery Test Report: Provided
- Video Outgoing-inspection: Provided
- Core Components: Pressure Vessel, Motor, Other, Bearing, Gear, Pump, Gearbox, Engine, PLC
- Year:
- Working Hours:

#### More Images