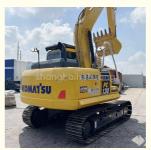

# Second-Hand PC130 Excavator Japan Imported Original Komatsu 130 Hydraulic Valve from Japan

#### **Product Specification**

- Showroom Location:
- Operating Weight:
- Bucket Capacity:
- Machine Weight:
- Hydraulic Cylinder Brand: Original
- Hydraulic Pump Brand: Original Original
- Hydraulic Valve Brand:
- Engine Brand:
- Power:
- Machinery Test Report: Provided
- Video Outgoing-inspection: Provided
- Core Components: Pressure Vessel, Motor, Other, Bearing, Gear, Pump, Gearbox, Engine, PLC
- Year:
- Working Hours: