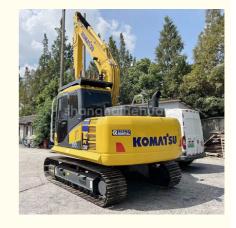

# Second-Hand PC130 Excavator Japan Imported Original Komatsu 130 Hydraulic Valve from Japan

#### **Basic Information**

- Place of Origin:
- Price:
- Supply Ability:

Japan

None

12600

0.53m<sup>3</sup>

13000 KG

Cummins

66KW

2022

0-2000

\$18,000.00/units 1-4 units 50 Unit/Units per Week



#### **Product Specification**

- Showroom Location:
- Operating Weight:
- Bucket Capacity:
- Machine Weight:
- Hydraulic Cylinder Brand: Original
- Hydraulic Pump Brand: Original Original
- Hydraulic Valve Brand:
- Engine Brand:
- Power:
- Machinery Test Report: Provided
- Video Outgoing-inspection: Provided
- Core Components: Pressure Vessel, Motor, Other, Bearing, Gear, Pump, Gearbox, Engine, PLC
- Year:
- Working Hours:



#### More Images









# Product Description













### **Company Introduction**

Shanghai Hehuang Construction Machinery Co., Ltd., since its establishment on January 15, 2013, after 10 years of development, now has nearly 150 employees, has a large marketing team, after-sales team, sales and service team covering the whole country and overseas. In the fu