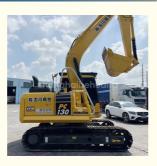

# Second-Hand PC130 Excavator Japan Imported Original Komatsu 130 Hydraulic Valve from Japan

#### **Basic Information**

- Place of Origin:
- Price:
- Supply Ability:

Japan

None

12600

0.53m<sup>3</sup>

13000 KG

Cummins

66KW

2022

0-2000

\$18,000.00/units 1-4 units 50 Unit/Units per Week



#### **Product Specification**

- Showroom Location:
- Operating Weight:
- Bucket Capacity:
- Machine Weight:
- Hydraulic Cylinder Brand: Original
- Hydraulic Pump Brand: Original Original
- Hydraulic Valve Brand:
- Engine Brand:
- Power:
- Machinery Test Report: Provided
- Video Outgoing-inspection: Provided
- Core Components: Pressure Vessel, Motor, Other, Bearing, Gear, Pump, Gearbox, Engine, PLC
- Year:
- Working Hours:



#### More Images









# Product Description













### **Company Introduction**

Shanghai Hehuang Construction Machinery Co., Ltd., since its establishment on January 15, 2013, after 10 years of development, now has nearly 150 employees, has a large marketing team, after-sales team, sales and service team covering the whole country and overseas. In the future, Shanghai Hehuang will continue to take the four-in-one service system of "machine sales, after-sales service, parts supply and information feedback" as the basis, and provide thoughtful services for the majority of excavator customers with the world's technology and excellent quality and perfect service, so as to promote the continuous development of China's construction machinery industry to a higher level. As



a second-hand excavator sales