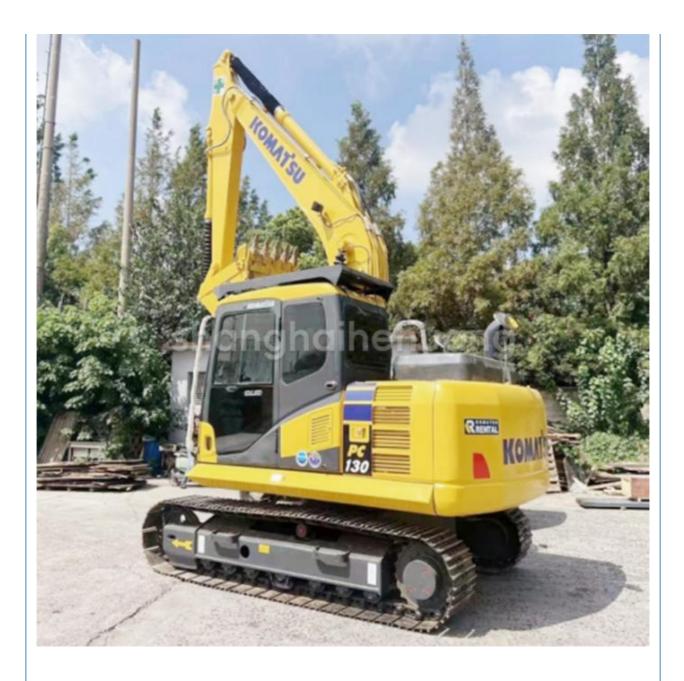

# Second-Hand PC130 Excavator Japan Imported Original Komatsu 130 Hydraulic Valve from Japan

#### **Product Specification**

- Showroom Location:
- Operating Weight:
- Bucket Capacity:
- Machine Weight:
- Hydraulic Cylinder Brand: Original
- Hydraulic Pump Brand: Original Original
- Hydraulic Valve Brand:
- Engine Brand:
- Power:
- Machinery Test Report: Provided
- Video Outgoing-inspection: Provided
- Core Components: Pressure Vessel, Motor, Other, Bearing, Gear, Pump, Gearbox, Engine, PLC
- Year:
- Working Hours: