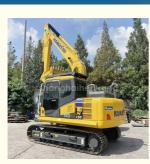

# Second-Hand PC130 Excavator Japan Imported Original Komatsu 130 Hydraulic Valve from Japan

#### **Basic Information**

- Place of Origin:
- Price:
- Supply Ability:

Japan

None

12600

0.53m<sup>3</sup>

13000 KG

Cummins

66KW

2022

0-2000

\$18,000.00/units 1-4 units 50 Unit/Units per Week



#### **Product Specification**

- Showroom Location:
- Operating Weight:
- Bucket Capacity:
- Machine Weight:
- Hydraulic Cylinder Brand: Original
- Hydraulic Pump Brand: Original Original
- Hydraulic Valve Brand:
- Engine Brand:
- Power:
- Machinery Test Report: Provided
- Video Outgoing-inspection: Provided
- Core Components: Pressure Vessel, Motor, Other, Bearing, Gear, Pump, Gearbox, Engine, PLC
- Year:
- Working Hours:



#### More Images









# Product Description













### **Company Introduction**

Shanghai Hehuang Construction Machinery Co., Ltd., since its establishment on January 15, 2013, after 10 years of development, now has nearly 150 employees, has a large marketing team, after-sales team, sales and service team covering the whole country and overseas. In the future, Shanghai Hehuang will continue to take the four-in-one service system of "machine sales, after-sales service, parts supply and information feedback" as the basis, and provide thoughtful services for the majority of excavator customers with the world's technology and excellent quality and perfect service, so as to promote the continuous development of China's construction machinery industry to a higher level. As



a second-hand excavator sal