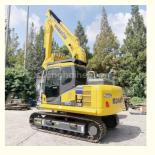

# Second-Hand PC130 Excavator Japan Imported Original Komatsu 130 Hydraulic Valve from Japan

#### **Product Specification**

- Showroom Location:
- Operating Weight:
- Bucket Capacity:
- Machine Weight:
- Hydraulic Cylinder Brand: Original
- Hydraulic Pump Brand: Original Original
- Hydraulic Valve Brand:
- Engine Brand:
- Power:
- Machinery Test Report: Provided
- Video Outgoing-inspection: Provided
- Core Components: Pressure Vessel, Motor, Other, Bearing, Gear, Pump, Gearbox, Engine, PLC
- Year:
- Working Hours: