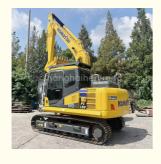

### Second Hand PC130 Excavator From Japan Original Color Komatsu 130 Hydraulic Excavator

#### **Product Specification**

Showroom Location: None · Operating Weight: 12600 0.53m<sup>3</sup> . Bucket Capacity: . Machine Weight: 13000 KG Hydraulic Cylinder Brand: Original • Hydraulic Pump Brand: Original Hydraulic Valve Brand: Original Cummins . Engine Brand: 66KW • Power: • Machinery Test Report: Provided • Video Outgoing-inspection: Provided

 Core Components: Pressure Vessel, Motor, Other, Bearing, Gear, Pump, Gearbox, Engine, PLC

Year: 2022Working Hours: 0-2000