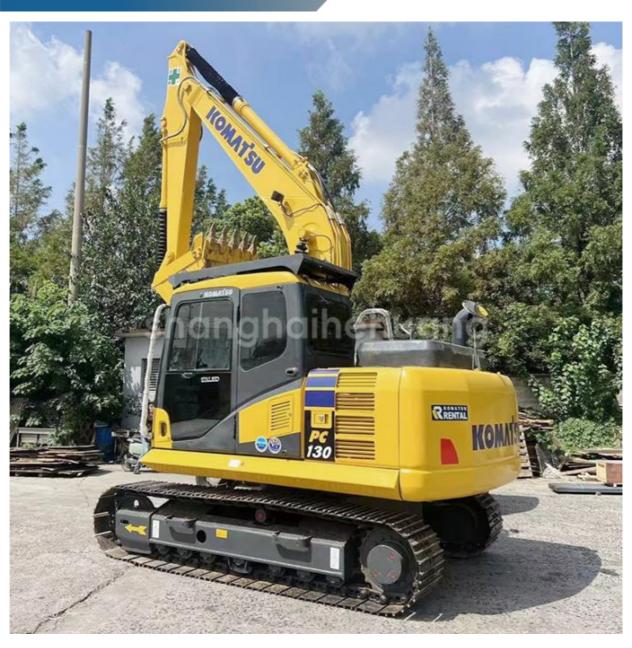

### Second Hand PC130 Excavator From Japan Original Color Komatsu 130 Hydraulic Excavator

#### **Product Specification**

Showroom Location: None · Operating Weight: 12600 0.53m<sup>3</sup> . Bucket Capacity: . Machine Weight: 13000 KG Hydraulic Cylinder Brand: Original • Hydraulic Pump Brand: Original Hydraulic Valve Brand: Original Cummins . Engine Brand: 66KW • Power: • Machinery Test Report: Provided • Video Outgoing-inspection: Provided

 Core Components: Pressure Vessel, Motor, Other, Bearing, Gear, Pump, Gearbox, Engine, PLC

Year: 2022Working Hours: 0-2000