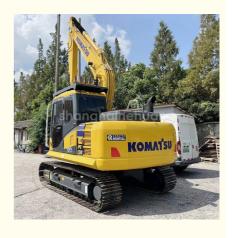

### Second Hand PC130 Excavator From Japan Original Color Komatsu 130 Hydraulic Excavator

#### **Product Specification**

Showroom Location: None · Operating Weight: 12600 0.53m<sup>3</sup> . Bucket Capacity: . Machine Weight: 13000 KG Hydraulic Cylinder Brand: Original • Hydraulic Pump Brand: Original Hydraulic Valve Brand: Original Cummins . Engine Brand: 66KW • Power: • Machinery Test Report: Provided • Video Outgoing-inspection: Provided

 Core Components: Pressure Vessel, Motor, Other, Bearing, Gear, Pump, Gearbox, Engine, PLC

Year: 2022Working Hours: 0-2000