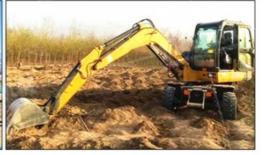

### Second Hand PC130 Excavator From Japan Original Color Komatsu 130 Hydraulic Excavator

#### **Product Specification**

Showroom Location: None · Operating Weight: 12600 0.53m<sup>3</sup> . Bucket Capacity: . Machine Weight: 13000 KG Hydraulic Cylinder Brand: Original • Hydraulic Pump Brand: Original Hydraulic Valve Brand: Original Cummins . Engine Brand: 66KW • Power: • Machinery Test Report: Provided • Video Outgoing-inspection: Provided