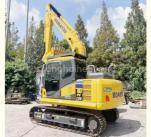

### Second Hand PC130 Excavator From Japan Original Color Komatsu 130 Hydraulic Excavator

#### **Product Specification**

Showroom Location: None · Operating Weight: 12600 0.53m<sup>3</sup> . Bucket Capacity: . Machine Weight: 13000 KG Hydraulic Cylinder Brand: Original • Hydraulic Pump Brand: Original Hydraulic Valve Brand: Original Cummins . Engine Brand: 66KW • Power: • Machinery Test Report: Provided • Video Outgoing-inspection: Provided

 Core Components: Pressure Vessel, Motor, Other, Bearing, Gear, Pump, Gearbox, Engine, PLC

Year: 2022Working Hours: 0-2000