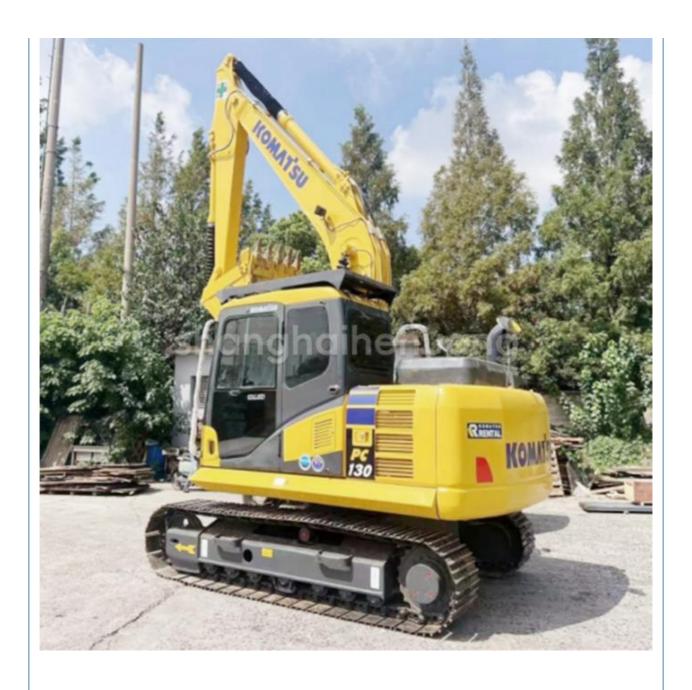

### Second Hand PC130 Excavator From Japan Original Color Komatsu 130 Hydraulic Excavator

#### **Product Specification**

Showroom Location: None · Operating Weight: 12600 0.53m<sup>3</sup> . Bucket Capacity: . Machine Weight: 13000 KG Hydraulic Cylinder Brand: Original • Hydraulic Pump Brand: Original Hydraulic Valve Brand: Original Cummins . Engine Brand: 66KW • Power: • Machinery Test Report: Provided • Video Outgoing-inspection: Provided

 Core Components: Pressure Vessel, Motor, Other, Bearing, Gear, Pump, Gearbox, Engine, PLC

Year: 2022Working Hours: 0-2000