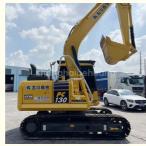

### Second Hand PC130 Excavator From Japan Original Color Komatsu 130 Hydraulic Excavator

#### **Product Specification**

Showroom Location: None · Operating Weight: 12600 0.53m<sup>3</sup> . Bucket Capacity: . Machine Weight: 13000 KG Hydraulic Cylinder Brand: Original • Hydraulic Pump Brand: Original Hydraulic Valve Brand: Original Cummins . Engine Brand: 66KW • Power: • Machinery Test Report: Provided • Video Outgoing-inspection: Provided

 Core Components: Pressure Vessel, Motor, Other, Bearing, Gear, Pump, Gearbox, Engine, PLC

Year: 2022Working Hours: 0-2000