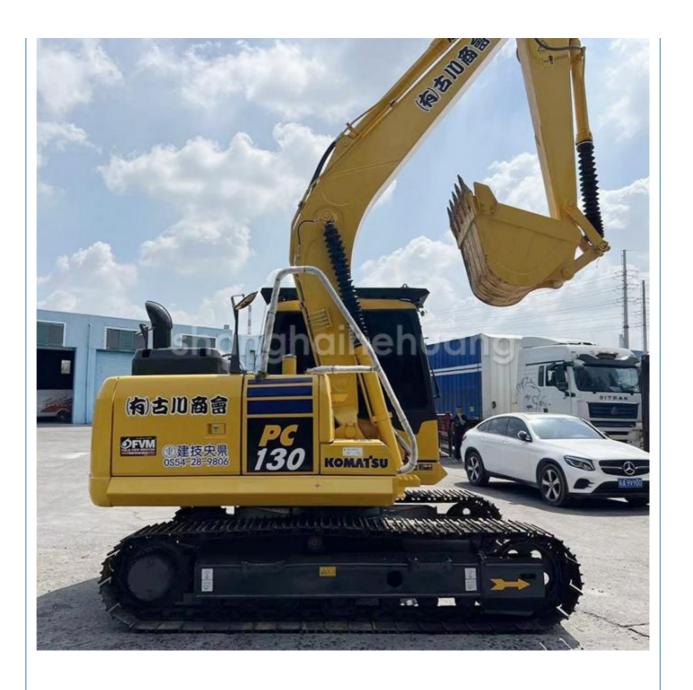

### Second Hand PC130 Excavator From Japan Original Color Komatsu 130 Hydraulic Excavator

#### **Product Specification**

Showroom Location: None · Operating Weight: 12600 0.53m<sup>3</sup> . Bucket Capacity: . Machine Weight: 13000 KG Hydraulic Cylinder Brand: Original • Hydraulic Pump Brand: Original Hydraulic Valve Brand: Original Cummins . Engine Brand: 66KW • Power: • Machinery Test Report: Provided • Video Outgoing-inspection: Provided

#### More Images