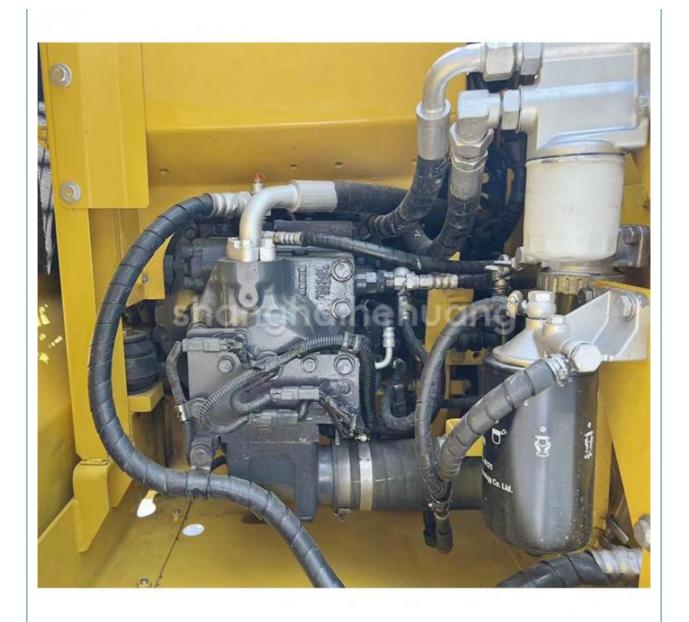

#### **Product Specification**

Showroom Location: None · Operating Weight: 12600 0.53m<sup>3</sup> . Bucket Capacity: . Machine Weight: 13000 KG Hydraulic Cylinder Brand: Original • Hydraulic Pump Brand: Original Hydraulic Valve Brand: Original Cummins . Engine Brand: 66KW • Power: • Machinery Test Report: Provided • Video Outgoing-inspection: Provided

 Core Components: Pressure Vessel, Motor, Other, Bearing, Gear, Pump, Gearbox, Engine, PLC

Year: 2022Working Hours: 0-2000

#### More Images