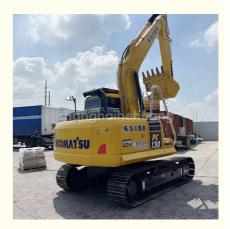

### Second Hand PC130 Excavator From Japan Original Color Komatsu 130 Hydraulic Excavator

#### **Product Specification**

Showroom Location: None · Operating Weight: 12600 0.53m<sup>3</sup> . Bucket Capacity: . Machine Weight: 13000 KG Hydraulic Cylinder Brand: Original • Hydraulic Pump Brand: Original Hydraulic Valve Brand: Original Cummins . Engine Brand: 66KW • Power: • Machinery Test Report: Provided • Video Outgoing-inspection: Provided

 Core Components: Pressure Vessel, Motor, Other, Bearing, Gear, Pump, Gearbox, Engine, PLC

Year: 2022Working Hours: 0-2000