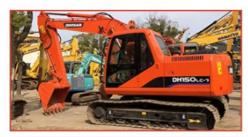

### Second Hand PC130 Excavator From Japan Original Color Komatsu 130 Hydraulic Excavator

#### **Product Specification**

Showroom Location: None · Operating Weight: 12600 0.53m<sup>3</sup> . Bucket Capacity: . Machine Weight: 13000 KG Hydraulic Cylinder Brand: Original • Hydraulic Pump Brand: Original Hydraulic Valve Brand: Original Cummins . Engine Brand: 66KW • Power: • Machinery Test Report: Provided • Video Outgoing-inspection: Provided

 Core Components: Pressure Vessel, Motor, Other, Bearing, Gear, Pump, Gearbox, Engine, PLC

Year: 2022Working Hours: 0-2000