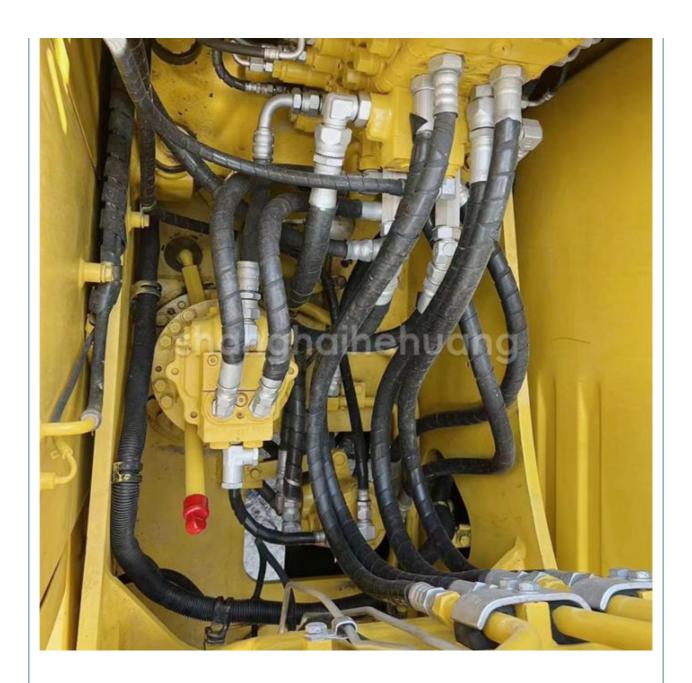

#### **Product Specification**

Showroom Location: None · Operating Weight: 12600 0.53m<sup>3</sup> . Bucket Capacity: . Machine Weight: 13000 KG Hydraulic Cylinder Brand: Original • Hydraulic Pump Brand: Original Hydraulic Valve Brand: Original Cummins . Engine Brand: 66KW • Power: • Machinery Test Report: Provided • Video Outgoing-inspection: Provided

 Core Components: Pressure Vessel, Motor, Other, Bearing, Gear, Pump, Gearbox, Engine, PLC

Year: 2022Working Hours: 0-2000

#### More Images