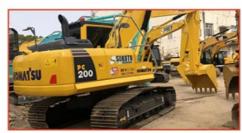

### Second Hand PC130 Excavator From Japan Original Color Komatsu 130 Hydraulic Excavator

#### **Product Specification**

Showroom Location: None · Operating Weight: 12600 0.53m<sup>3</sup> . Bucket Capacity: . Machine Weight: 13000 KG Hydraulic Cylinder Brand: Original • Hydraulic Pump Brand: Original Hydraulic Valve Brand: Original Cummins . Engine Brand: 66KW • Power: • Machinery Test Report: Provided • Video Outgoing-inspection: Provided

 Core Components: Pressure Vessel, Motor, Other, Bearing, Gear, Pump, Gearbox, Engine, PLC

Year: 2022Working Hours: 0-2000