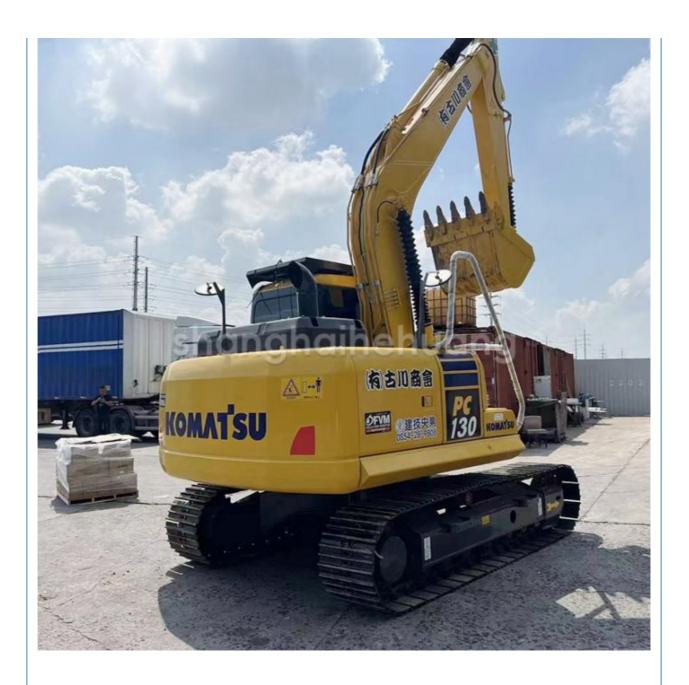

### Second Hand PC130 Excavator From Japan Original Color Komatsu 130 Hydraulic Excavator

#### **Product Specification**

Showroom Location: None · Operating Weight: 12600 0.53m<sup>3</sup> . Bucket Capacity: . Machine Weight: 13000 KG Hydraulic Cylinder Brand: Original • Hydraulic Pump Brand: Original Hydraulic Valve Brand: Original Cummins . Engine Brand: 66KW • Power: • Machinery Test Report: Provided • Video Outgoing-inspection: Provided

#### More Images