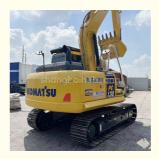

### Second Hand PC130 Excavator From Japan Original Color Komatsu 130 Hydraulic Excavator

#### **Product Specification**

Showroom Location: None · Operating Weight: 12600 0.53m<sup>3</sup> . Bucket Capacity: . Machine Weight: 13000 KG Hydraulic Cylinder Brand: Original • Hydraulic Pump Brand: Original Hydraulic Valve Brand: Original Cummins . Engine Brand: 66KW • Power: • Machinery Test Report: Provided • Video Outgoing-inspection: Provided

 Core Components: Pressure Vessel, Motor, Other, Bearing, Gear, Pump, Gearbox, Engine, PLC

Year: 2022Working Hours: 0-2000