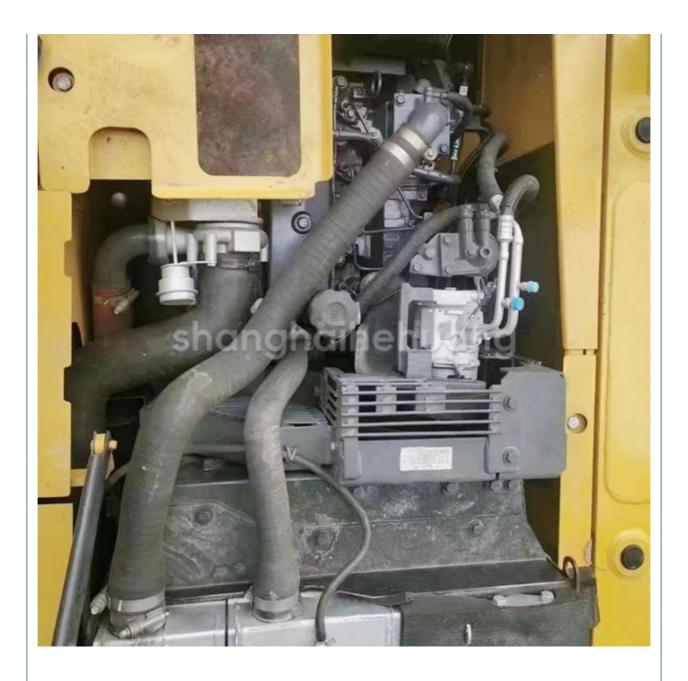

# 2021 Komatsu PC130 Second Hand Excavator With Original Color



None

12600

0.53m<sup>3</sup>

13000 KG

Cummins

Provided

66KW

Japan



### **Product Specification**

- Showroom Location:
- Operating Weight:

**Basic Information** 

• Place of Origin:

• Price:

- Bucket Capacity:
- Machine Weight:
- Hydraulic Cylinder Brand: Original • Hydraulic Pump Brand:
- Original • Hydraulic Valve Brand: Original
- . Engine Brand:
- Power:
- Machinery Test Report:
- Video Outgoing-inspection: Provided
- Core Components: Pressure Vessel, Motor, Other, Bearing, Gear, Pump, Gearbox, Engine, PLC • Year: 2021 0-2000



### More Images

Working Hours:





# Product Description













## **Company Introduction**

Shanghai Hehuang Construction Machinery Co., Ltd., since its establishment on January 15, 2013, after 10 years of development, now has nearly 150 employees, has a large marketing team, after-sales team, sales and service team covering the whole country and overseas. In the future, Shanghai Hehuang will continue to take the four-in-one service system of "machine sales, after-sales service, parts supply and information feedback" as the basis, and provide thoughtful services for the majority of excavator customers with the world's technology and excellent quality and perfect service, so as to promote the continuous development of China's construction machinery industry to a higher level. As



a second-hand excavator sales, Shanghai Hehuang takes "providing bene