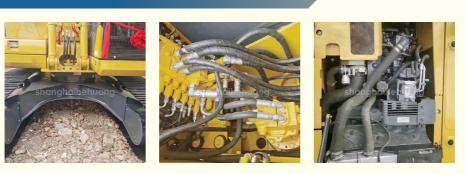

# 2021 Komatsu PC130 Second Hand Excavator With Original Color



None

12600

0.53m<sup>3</sup>

13000 KG

Cummins

Provided

66KW

Japan



### **Product Specification**

- Showroom Location:
- Operating Weight:

**Basic Information** 

• Place of Origin:

• Price:

- Bucket Capacity:
- Machine Weight:
- Hydraulic Cylinder Brand: Original • Hydraulic Pump Brand:
- Original • Hydraulic Valve Brand: Original
- . Engine Brand:
- Power:
- Machinery Test Report:
- Video Outgoing-inspection: Provided
- Core Components: Pressure Vessel, Motor, Other, Bearing, Gear, Pump, Gearbox, Engine, PLC • Year: 2021 0-2000



### More Images

Working Hours:





# Product Description













## **Company Introduction**

Shanghai Hehuang Construction Machinery Co., Ltd., since its establishment on January 15, 2013, after 10 years of development, now has nearly 150 employees, has a large marketing team, after-sales team, sales and service team covering the whole country and overseas. In the future, Shanghai Hehuang will continue to take the four-in-one service system of "machine sales, after-sales service, parts supply and information feedback" as the basis, and provide thoughtful services for the majority of excavator customers with the world's technology and excellent quality and perfect service, so as to promote the continuous development of China's construction machinery industry to a higher level. As



a second-hand excavator sales, S