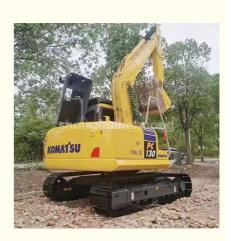

# 2021 Komatsu PC130 Second Hand Excavator With Original Color

None

12600

0.53m<sup>3</sup>

13000 KG

Cummins

Provided

66KW

### **Product Specification**

- Showroom Location:
- Operating Weight:

**Basic Information** 

• Place of Origin:

• Price:

- Bucket Capacity:
- Machine Weight:
- Hydraulic Cylinder Brand: Original • Hydraulic Pump Brand:
- Original • Hydraulic Valve Brand: Original
- . Engine Brand:
- Power:
- Machinery Test Report:
- Video Outgoing-inspection: Provided
- Core Components: Pressure Vessel, Motor, Other, Bearing, Gear, Pump, Gearbox, Engine, PLC • Year: 2021 0-2000