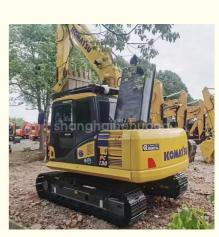

# 2021 Komatsu PC130 Second Hand Excavator With Original Color

None

12600

0.53m<sup>3</sup>

13000 KG

Cummins

Provided

66KW

### **Product Specification**

- Showroom Location:
- Operating Weight:

**Basic Information** 

• Place of Origin:

• Price:

- Bucket Capacity:
- Machine Weight:
- Hydraulic Cylinder Brand: Original • Hydraulic Pump Brand:
- Original • Hydraulic Valve Brand: Original
- . Engine Brand:
- Power:
- Machinery Test Report:
- Video Outgoing-inspection: Provided
- Core Components: Pressure Vessel, Motor, Other, Bearing, Gear, Pump, Gearbox, Engine, PLC • Year: 2021 0-2000