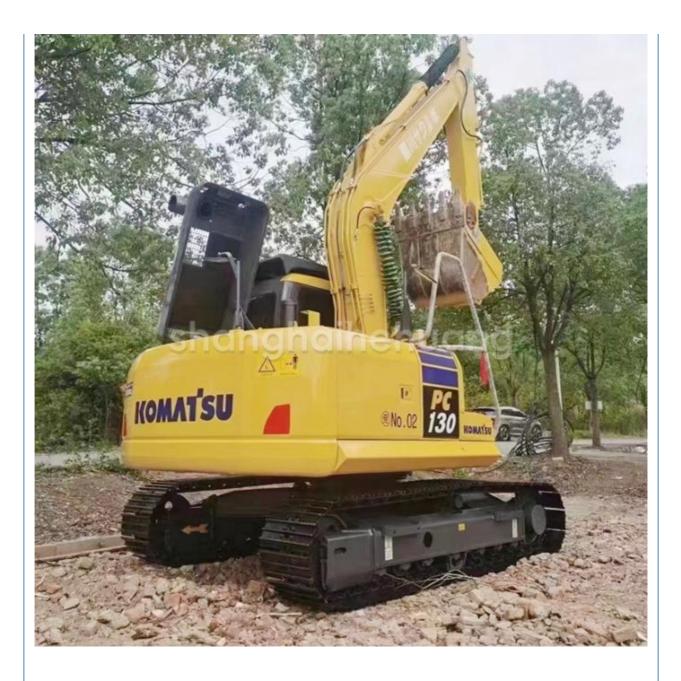

# 2021 Komatsu PC130 Second Hand Excavator With Original Color



None

12600

0.53m<sup>3</sup>

13000 KG

Cummins

Provided

66KW

Japan



### **Product Specification**

- Showroom Location:
- Operating Weight:

**Basic Information** 

• Place of Origin:

• Price:

- Bucket Capacity:
- Machine Weight:
- Hydraulic Cylinder Brand: Original • Hydraulic Pump Brand:
- Original • Hydraulic Valve Brand: Original
- . Engine Brand:
- Power:
- Machinery Test Report:
- Video Outgoing-inspection: Provided
- Core Components: Pressure Vessel, Motor, Other, Bearing, Gear, Pump, Gearbox, Engine, PLC • Year: 2021 0-2000



### More Images

Working Hours:





# Product Description













## **Company Introduction**

Shanghai Hehuang Construction Machinery Co., Ltd., since its establishment on January 15, 2013, after 10 years of development, now has nearly 150 employees, has a large marketing team, after-sales team, sales and service team covering the whole country and overseas. In the future, Shanghai Hehuang will continue to take the four-in-one service system of "machine sales, after-sales service, parts supply and information feedback" as the basis, and provide thoughtful services for the majority of excavator customers with the world's technology and excellent quality and perfect service, so as to promote the continuous development of China's construction machinery industry to a higher level. As



a second-hand excavator sales, Shanghai Hehuang takes "provid