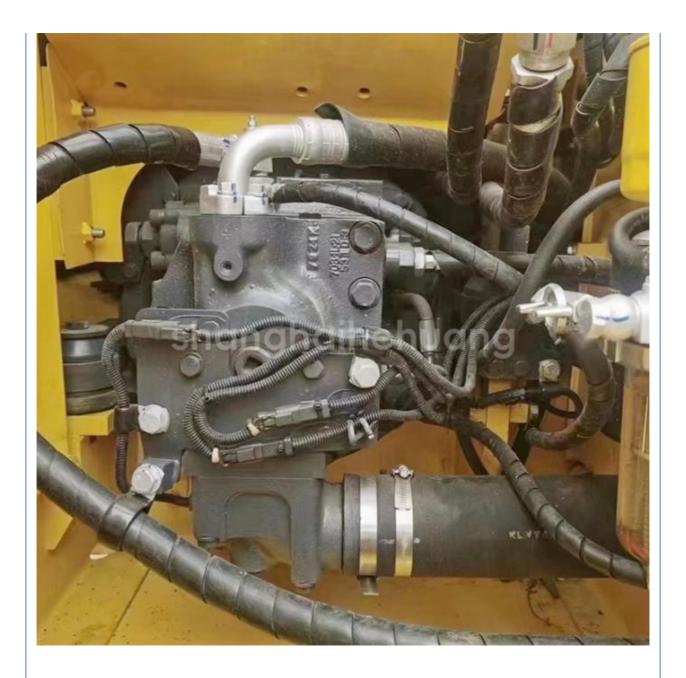

# 2021 Komatsu PC130 Second Hand Excavator With Original Color



None

12600

0.53m<sup>3</sup>

13000 KG

Cummins

Provided

66KW

Japan



### **Product Specification**

- Showroom Location:
- Operating Weight:

**Basic Information** 

• Place of Origin:

• Price:

- Bucket Capacity:
- Machine Weight:
- Hydraulic Cylinder Brand: Original • Hydraulic Pump Brand:
- Original • Hydraulic Valve Brand: Original
- . Engine Brand:
- Power:
- Machinery Test Report:
- Video Outgoing-inspection: Provided
- Core Components: Pressure Vessel, Motor, Other, Bearing, Gear, Pump, Gearbox, Engine, PLC • Year: 2021 0-2000



### More Images

Working Hours:





# Product Description













## **Company Introduction**

Shanghai Hehuang Construction Machinery Co., Ltd., since its establishment on January 15, 2013, after 10 years of development, now has nearly 150 employees, has a large marketing team, after-sales team, sales and service team covering the whole country and overseas. In the future, Shanghai Hehuang will continue to take the four-in-one service system of "machine sales, after-sales service, parts supply and information feedback" as the basis, and provide thoughtful services for the majority of excavator customers with the world's technology and excellent quality and perfect service, so as to promote the continuous development of China's construction machinery industry to a higher level. As



a second-hand excavator sales, Shanghai Hehuang takes "providing be