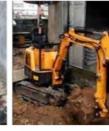

# 2021 Komatsu PC130 Second Hand Excavator With Original Color

None

12600

0.53m<sup>3</sup>

13000 KG

Cummins

Provided

66KW

### **Product Specification**

- Showroom Location:
- Operating Weight:

**Basic Information** 

• Place of Origin:

• Price:

- Bucket Capacity:
- Machine Weight:
- Hydraulic Cylinder Brand: Original • Hydraulic Pump Brand:
- Original • Hydraulic Valve Brand: Original
- . Engine Brand:
- Power:
- Machinery Test Report:
- Video Outgoing-inspection: Provided
- Core Components: Pressure Vessel, Motor, Other, Bearing, Gear, Pump, Gearbox, Engine, PLC • Year: 2021 0-2000