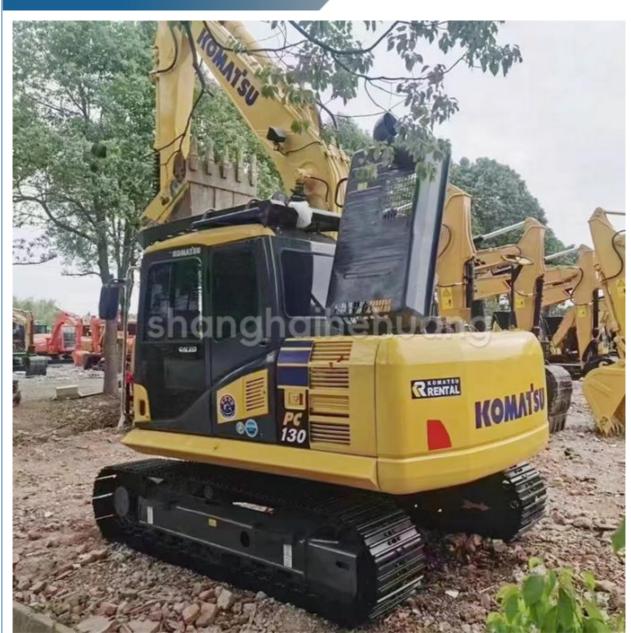

# 2021 Komatsu PC130 Second Hand Excavator With Original Color

None

12600

0.53m<sup>3</sup>

13000 KG

Cummins

Provided

66KW

### **Product Specification**

- Showroom Location:
- Operating Weight:

**Basic Information** 

• Place of Origin:

• Price:

- Bucket Capacity:
- Machine Weight:
- Hydraulic Cylinder Brand: Original • Hydraulic Pump Brand:
- Original • Hydraulic Valve Brand: Original
- . Engine Brand:
- Power:
- Machinery Test Report:
- Video Outgoing-inspection: Provided
- Core Components: Pressure Vessel, Motor, Other, Bearing, Gear, Pump, Gearbox, Engine, PLC • Year: 2021 0-2000