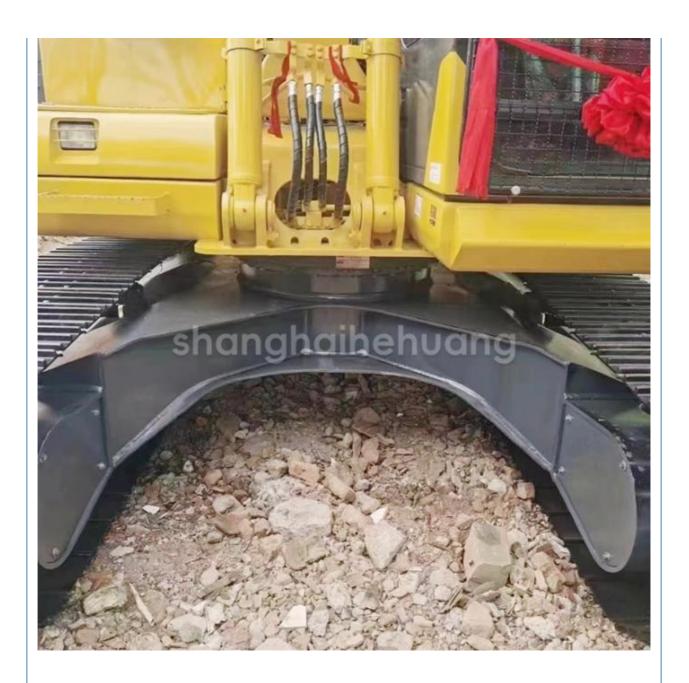

### **Product Specification**

Showroom Location: None · Operating Weight: 12600 0.53m<sup>3</sup> . Bucket Capacity: · Machine Weight: 13000 KG Hydraulic Cylinder Brand: Original • Hydraulic Pump Brand: Original • Hydraulic Valve Brand: Original Cummins . Engine Brand: 66KW • Power: • Machinery Test Report: Provided • Video Outgoing-inspection: Provided

 Core Components: Pressure Vessel, Motor, Other, Bearing, Gear, Pump, Gearbox, Engine, PLC

Year: 2021Working Hours: 0-2000