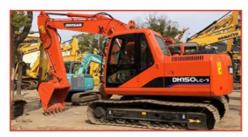

# Good Condition Second-hand Komatsu PC130-7 Excavator with Original Hydraulic Pump

### **Product Specification**

Showroom Location: None · Operating Weight: 12600 0.53m<sup>3</sup> . Bucket Capacity: · Machine Weight: 13000 KG Hydraulic Cylinder Brand: Original • Hydraulic Pump Brand: Original • Hydraulic Valve Brand: Original Cummins . Engine Brand: 66KW • Power: • Machinery Test Report: Provided • Video Outgoing-inspection: Provided