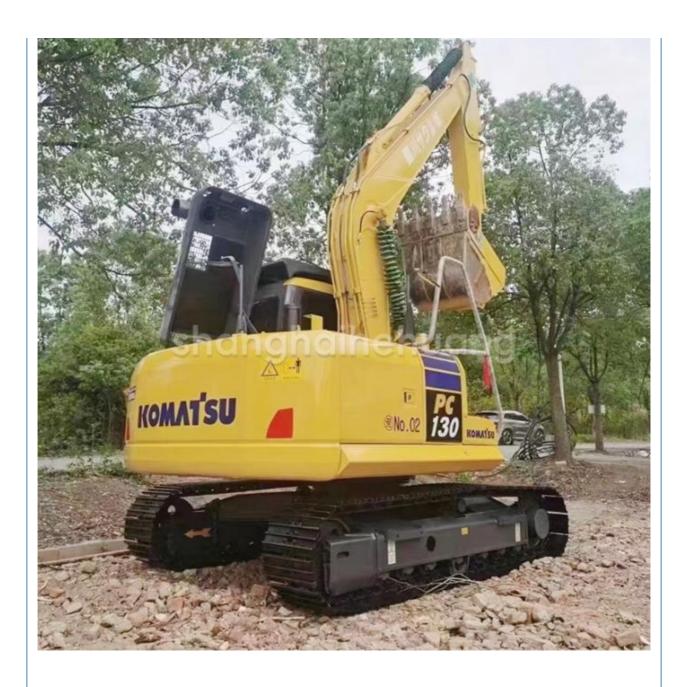

# Good Condition Second-hand Komatsu PC130-7 Excavator with Original Hydraulic Pump

### **Product Specification**

Showroom Location: None · Operating Weight: 12600 0.53m<sup>3</sup> . Bucket Capacity: · Machine Weight: 13000 KG Hydraulic Cylinder Brand: Original • Hydraulic Pump Brand: Original • Hydraulic Valve Brand: Original Cummins . Engine Brand: 66KW • Power: • Machinery Test Report: Provided • Video Outgoing-inspection: Provided

 Core Components: Pressure Vessel, Motor, Other, Bearing, Gear, Pump, Gearbox, Engine, PLC

Year: 2021Working Hours: 0-2000