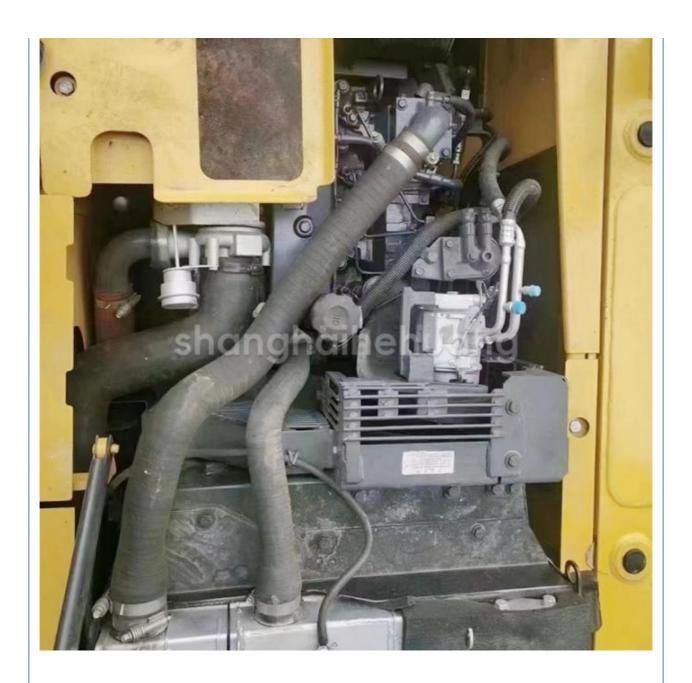

### **Product Specification**

Showroom Location: None · Operating Weight: 12600 0.53m<sup>3</sup> . Bucket Capacity: · Machine Weight: 13000 KG Hydraulic Cylinder Brand: Original • Hydraulic Pump Brand: Original • Hydraulic Valve Brand: Original Cummins . Engine Brand: 66KW • Power: • Machinery Test Report: Provided • Video Outgoing-inspection: Provided

 Core Components: Pressure Vessel, Motor, Other, Bearing, Gear, Pump, Gearbox, Engine, PLC

Year: 2021Working Hours: 0-2000