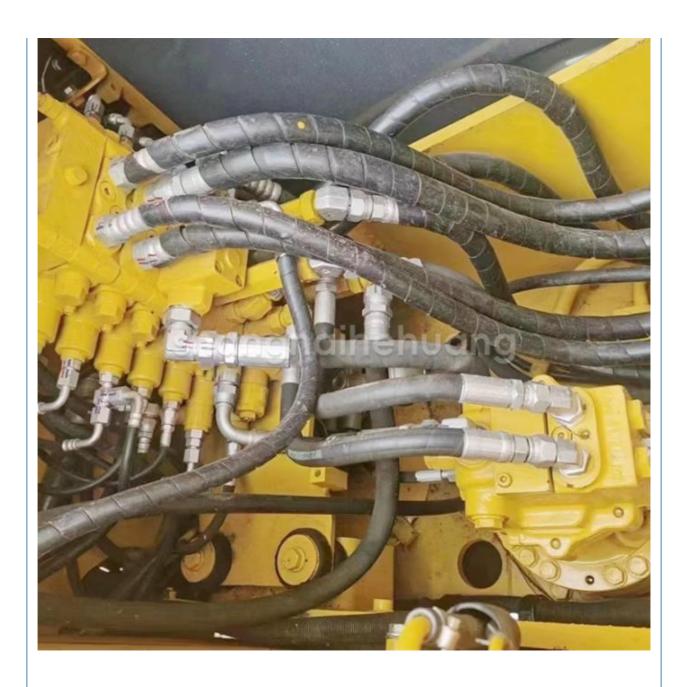

### **Product Specification**

Showroom Location: None · Operating Weight: 12600 0.53m<sup>3</sup> . Bucket Capacity: · Machine Weight: 13000 KG Hydraulic Cylinder Brand: Original • Hydraulic Pump Brand: Original • Hydraulic Valve Brand: Original Cummins . Engine Brand: 66KW • Power: • Machinery Test Report: Provided • Video Outgoing-inspection: Provided

 Core Components: Pressure Vessel, Motor, Other, Bearing, Gear, Pump, Gearbox, Engine, PLC

Year: 2021Working Hours: 0-2000