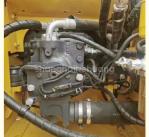

### **Product Specification**

Showroom Location: None · Operating Weight: 12600 0.53m<sup>3</sup> . Bucket Capacity: · Machine Weight: 13000 KG Hydraulic Cylinder Brand: Original • Hydraulic Pump Brand: Original • Hydraulic Valve Brand: Original Cummins . Engine Brand: 66KW • Power: • Machinery Test Report: Provided • Video Outgoing-inspection: Provided

 Core Components: Pressure Vessel, Motor, Other, Bearing, Gear, Pump, Gearbox, Engine, PLC

Year: 2021Working Hours: 0-2000