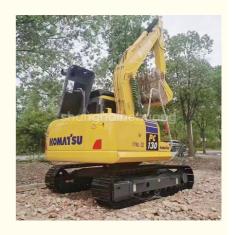

# Good Condition Second-hand Komatsu PC130-7 Excavator with Original Hydraulic Pump

### **Product Specification**

Showroom Location: None · Operating Weight: 12600 0.53m<sup>3</sup> . Bucket Capacity: · Machine Weight: 13000 KG Hydraulic Cylinder Brand: Original • Hydraulic Pump Brand: Original • Hydraulic Valve Brand: Original Cummins . Engine Brand: 66KW • Power: • Machinery Test Report: Provided • Video Outgoing-inspection: Provided