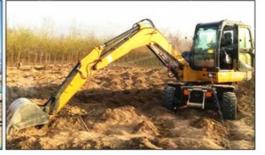

# Good Condition Second-hand Komatsu PC130-7 Excavator with Original Hydraulic Pump

### Customers report that a variety of terrains can be easily resolved