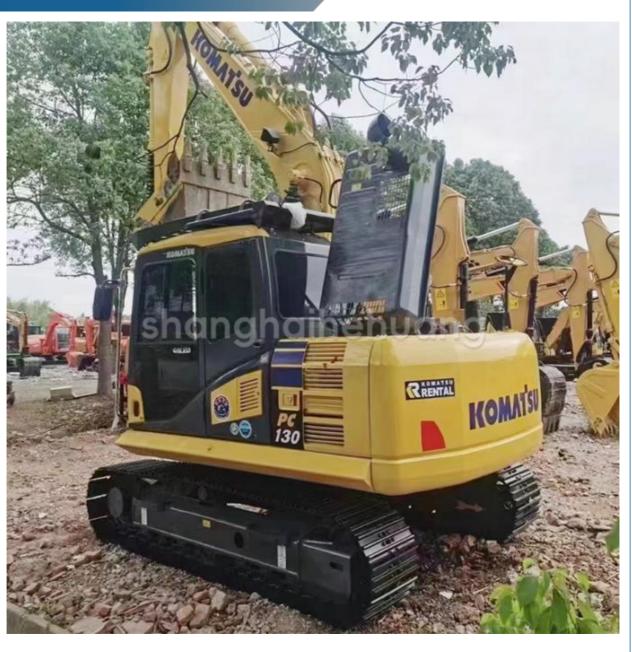

# Good Condition Second-hand Komatsu PC130-7 Excavator with Original Hydraulic Pump

### **Product Specification**

Showroom Location: None · Operating Weight: 12600 0.53m<sup>3</sup> . Bucket Capacity: · Machine Weight: 13000 KG Hydraulic Cylinder Brand: Original • Hydraulic Pump Brand: Original • Hydraulic Valve Brand: Original Cummins . Engine Brand: 66KW • Power: • Machinery Test Report: Provided • Video Outgoing-inspection: Provided

 Core Components: Pressure Vessel, Motor, Other, Bearing, Gear, Pump, Gearbox, Engine, PLC

Year: 2021Working Hours: 0-2000