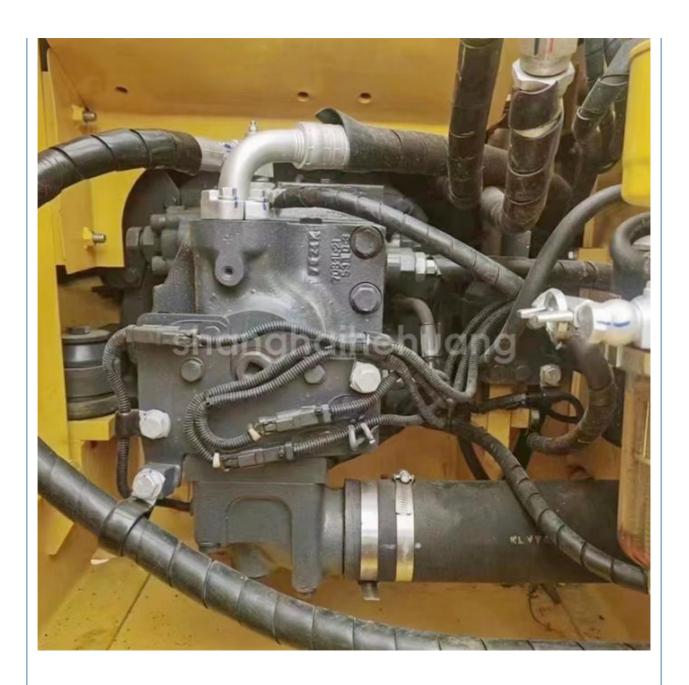

### **Product Specification**

Showroom Location: None · Operating Weight: 12600 0.53m<sup>3</sup> . Bucket Capacity: · Machine Weight: 13000 KG Hydraulic Cylinder Brand: Original • Hydraulic Pump Brand: Original • Hydraulic Valve Brand: Original Cummins . Engine Brand: 66KW • Power: • Machinery Test Report: Provided • Video Outgoing-inspection: Provided

 Core Components: Pressure Vessel, Motor, Other, Bearing, Gear, Pump, Gearbox, Engine, PLC

Year: 2021Working Hours: 0-2000