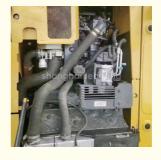

### **Product Specification**

Showroom Location: None · Operating Weight: 12600 0.53m<sup>3</sup> . Bucket Capacity: · Machine Weight: 13000 KG Hydraulic Cylinder Brand: Original • Hydraulic Pump Brand: Original • Hydraulic Valve Brand: Original Cummins . Engine Brand: 66KW • Power: • Machinery Test Report: Provided • Video Outgoing-inspection: Provided

 Core Components: Pressure Vessel, Motor, Other, Bearing, Gear, Pump, Gearbox, Engine, PLC

Year: 2021Working Hours: 0-2000