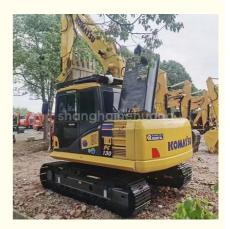

# Good Condition Second-hand Komatsu PC130-7 Excavator with Original Hydraulic Pump

### **Product Specification**

Showroom Location: None · Operating Weight: 12600 0.53m<sup>3</sup> . Bucket Capacity: · Machine Weight: 13000 KG Hydraulic Cylinder Brand: Original • Hydraulic Pump Brand: Original • Hydraulic Valve Brand: Original Cummins . Engine Brand: 66KW • Power: • Machinery Test Report: Provided • Video Outgoing-inspection: Provided