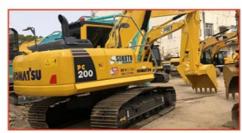

# Good Condition Second-hand Komatsu PC130-7 Excavator with Original Hydraulic Pump

### **Product Specification**

Showroom Location: None · Operating Weight: 12600 0.53m<sup>3</sup> . Bucket Capacity: · Machine Weight: 13000 KG Hydraulic Cylinder Brand: Original • Hydraulic Pump Brand: Original • Hydraulic Valve Brand: Original Cummins . Engine Brand: 66KW • Power: • Machinery Test Report: Provided • Video Outgoing-inspection: Provided