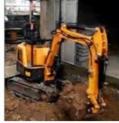

# Good Condition Second-hand Komatsu PC130-7 Excavator with Original Hydraulic Pump

### **Product Specification**

Showroom Location: None · Operating Weight: 12600 0.53m<sup>3</sup> . Bucket Capacity: · Machine Weight: 13000 KG Hydraulic Cylinder Brand: Original • Hydraulic Pump Brand: Original • Hydraulic Valve Brand: Original Cummins . Engine Brand: 66KW • Power: • Machinery Test Report: Provided • Video Outgoing-inspection: Provided