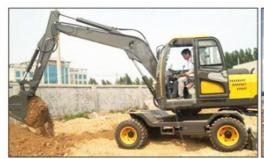

# 64KW Second Hand PC128 Excavator Imported Original Komatsu 128 With Hydraulic Pump

### **Product Specification**

Showroom Location: None · Operating Weight: 12700 0.44m<sup>3</sup> . Bucket Capacity: • Machine Weight: 13000 KG Hydraulic Cylinder Brand: Original • Hydraulic Pump Brand: Original Hydraulic Valve Brand: Original Cummins . Engine Brand: 64KW • Power: • Machinery Test Report: Provided • Video Outgoing-inspection: Provided