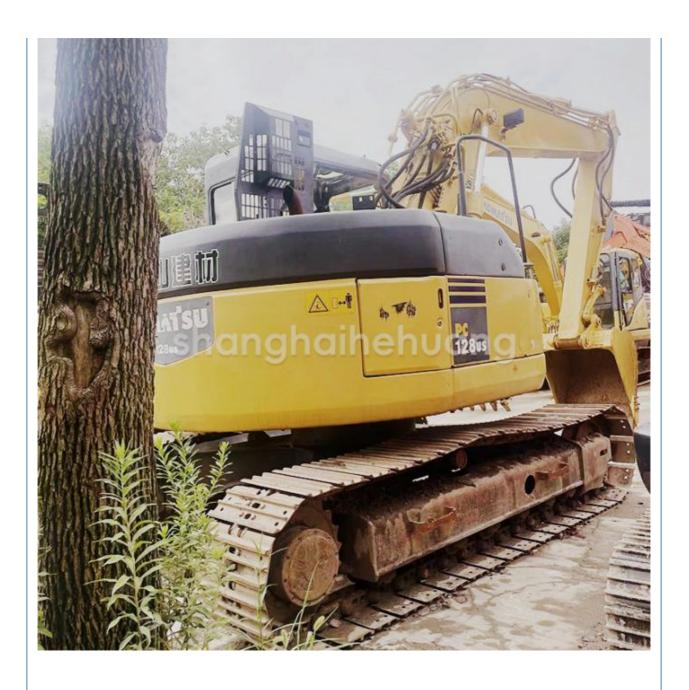

### **Product Specification**

Showroom Location: None · Operating Weight: 12700 0.44m<sup>3</sup> . Bucket Capacity: • Machine Weight: 13000 KG Hydraulic Cylinder Brand: Original • Hydraulic Pump Brand: Original Hydraulic Valve Brand: Original Cummins . Engine Brand: 64KW • Power: • Machinery Test Report: Provided • Video Outgoing-inspection: Provided

 Core Components: Pressure Vessel, Motor, Other, Bearing, Gear, Pump, Gearbox, Engine, PLC

Year: 2019Working Hours: 0-2000