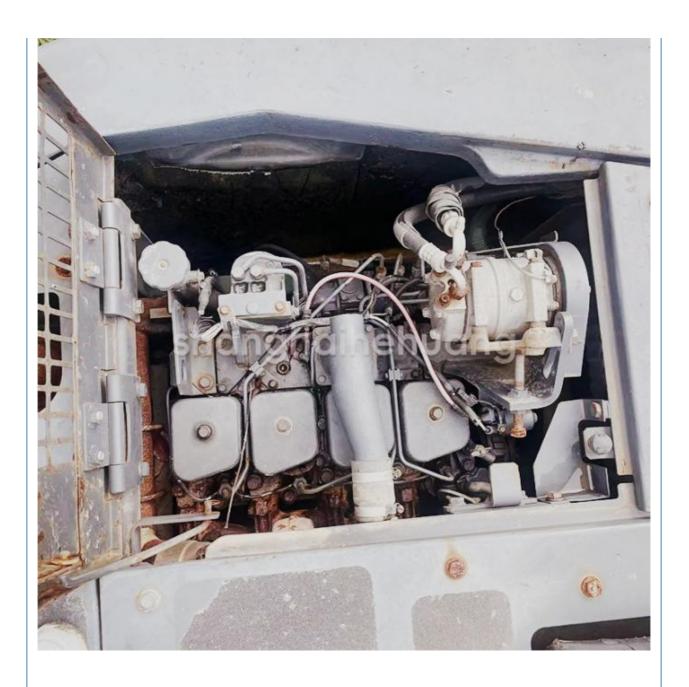

### **Product Specification**

Showroom Location: None · Operating Weight: 12700 0.44m<sup>3</sup> . Bucket Capacity: • Machine Weight: 13000 KG Hydraulic Cylinder Brand: Original • Hydraulic Pump Brand: Original Hydraulic Valve Brand: Original Cummins . Engine Brand: 64KW • Power: • Machinery Test Report: Provided • Video Outgoing-inspection: Provided

 Core Components: Pressure Vessel, Motor, Other, Bearing, Gear, Pump, Gearbox, Engine, PLC

Year: 2019Working Hours: 0-2000