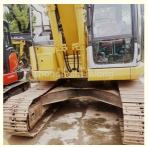

# 64KW Second Hand PC128 Excavator Imported Original Komatsu 128 With Hydraulic Pump

### **Product Specification**

Showroom Location: None · Operating Weight: 12700 0.44m<sup>3</sup> . Bucket Capacity: • Machine Weight: 13000 KG Hydraulic Cylinder Brand: Original • Hydraulic Pump Brand: Original Hydraulic Valve Brand: Original Cummins . Engine Brand: 64KW • Power: • Machinery Test Report: Provided • Video Outgoing-inspection: Provided