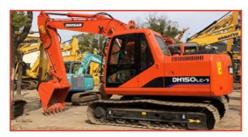

DH(DX)35/55/60/70/75/80/150/200/215/220/2 Doosan used excavator 25/235260300350370/4050 30

SY16/SY35/SY55/SY60/Y65/SY75/SY85/SY9 5/SY115/SY135/SY155/SY205/SY215/SY235/ SY265/SY305/SY335/SY365

> EX50/EX55/EX60/EX100/EX120/EX200/ZX50 /ZX55/ZX60/ZX70/ZX75/ZX120/ZX125/ZX130/ ZX135/ZX200/ZX210/ZX230/ZX240/ZX250/ZX 270/ZX300/ZX330/ZX350/ZX 60/ZX450/ZX600

### Why choose us

Hyundai used excavator