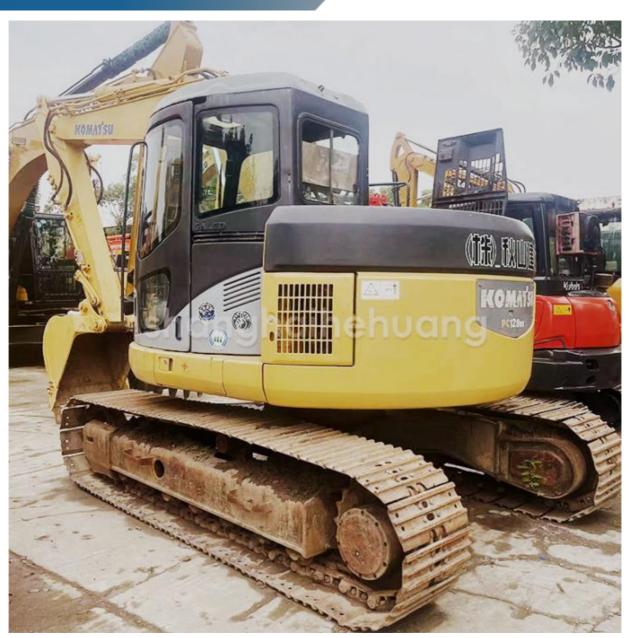

# 64KW Second Hand PC128 Excavator Imported Original Komatsu 128 With Hydraulic Pump

### **Product Specification**

Showroom Location: None · Operating Weight: 12700 0.44m<sup>3</sup> . Bucket Capacity: • Machine Weight: 13000 KG Hydraulic Cylinder Brand: Original • Hydraulic Pump Brand: Original Hydraulic Valve Brand: Original Cummins . Engine Brand: 64KW • Power: • Machinery Test Report: Provided • Video Outgoing-inspection: Provided

### More Images