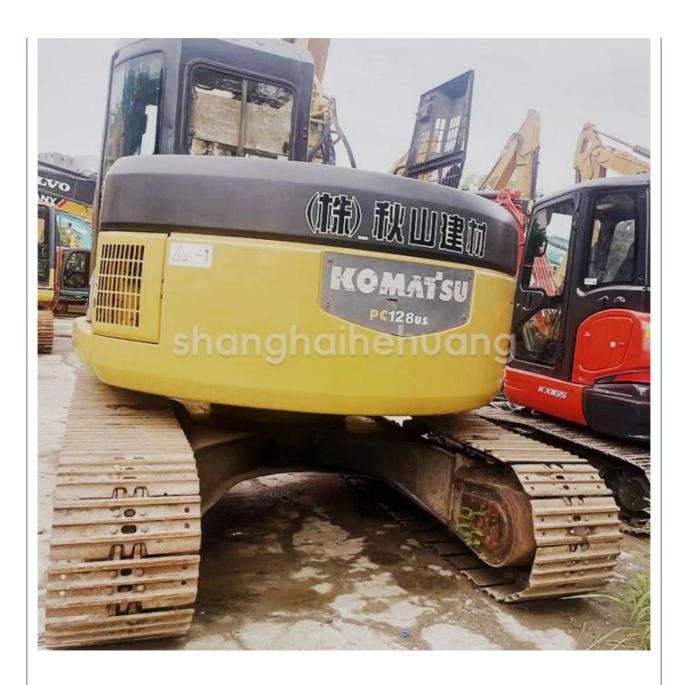

### **Product Specification**

Showroom Location: None · Operating Weight: 12700 0.44m<sup>3</sup> . Bucket Capacity: • Machine Weight: 13000 KG Hydraulic Cylinder Brand: Original • Hydraulic Pump Brand: Original Hydraulic Valve Brand: Original Cummins . Engine Brand: 64KW • Power: • Machinery Test Report: Provided • Video Outgoing-inspection: Provided

 Core Components: Pressure Vessel, Motor, Other, Bearing, Gear, Pump, Gearbox, Engine, PLC

Year: 2019Working Hours: 0-2000