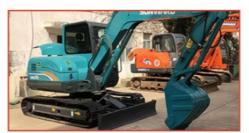

# 64KW Second Hand PC128 Excavator Imported Original Komatsu 128 With Hydraulic Pump

### **Product Specification**

Showroom Location: None · Operating Weight: 12700 0.44m<sup>3</sup> . Bucket Capacity: • Machine Weight: 13000 KG Hydraulic Cylinder Brand: Original • Hydraulic Pump Brand: Original Hydraulic Valve Brand: Original Cummins . Engine Brand: 64KW • Power: • Machinery Test Report: Provided • Video Outgoing-inspection: Provided

 Core Components: Pressure Vessel, Motor, Other, Bearing, Gear, Pump, Gearbox, Engine, PLC

Year: 2019Working Hours: 0-2000