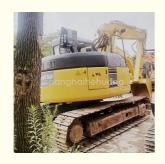

# 64KW Second Hand PC128 Excavator Imported Original Komatsu 128 With Hydraulic Pump

### **Product Specification**

Showroom Location: None · Operating Weight: 12700 0.44m<sup>3</sup> . Bucket Capacity: • Machine Weight: 13000 KG Hydraulic Cylinder Brand: Original • Hydraulic Pump Brand: Original Hydraulic Valve Brand: Original Cummins . Engine Brand: 64KW • Power: • Machinery Test Report: Provided • Video Outgoing-inspection: Provided