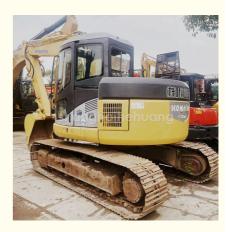

# 64KW Second Hand PC128 Excavator Imported Original Komatsu 128 With Hydraulic Pump

### **Product Specification**

Showroom Location: None · Operating Weight: 12700 0.44m<sup>3</sup> . Bucket Capacity: • Machine Weight: 13000 KG Hydraulic Cylinder Brand: Original • Hydraulic Pump Brand: Original Hydraulic Valve Brand: Original Cummins . Engine Brand: 64KW • Power: • Machinery Test Report: Provided • Video Outgoing-inspection: Provided