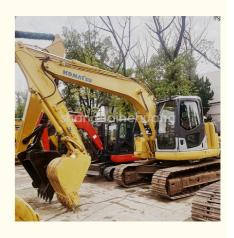

# 64KW Second Hand PC128 Excavator Imported Original Komatsu 128 With Hydraulic Pump

### **Product Specification**

Showroom Location: None · Operating Weight: 12700 0.44m<sup>3</sup> . Bucket Capacity: • Machine Weight: 13000 KG Hydraulic Cylinder Brand: Original • Hydraulic Pump Brand: Original Hydraulic Valve Brand: Original Cummins . Engine Brand: 64KW • Power: • Machinery Test Report: Provided • Video Outgoing-inspection: Provided