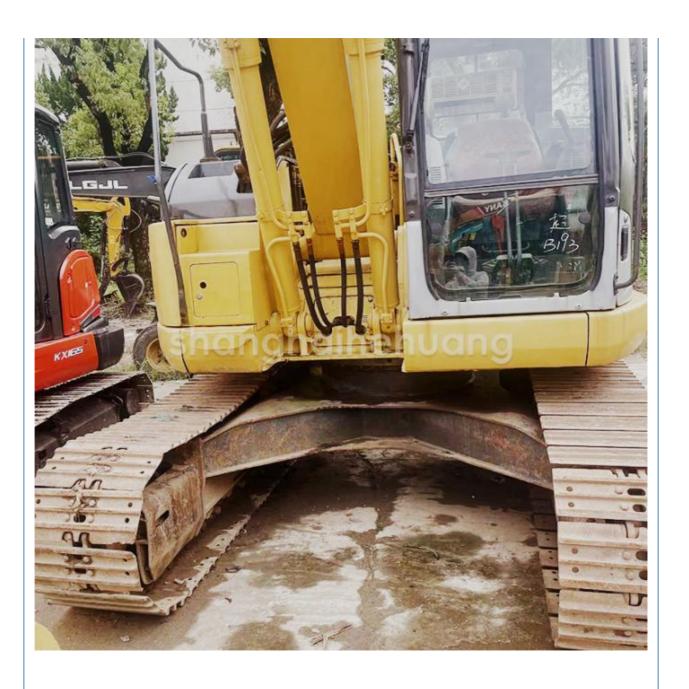

# 64KW Second Hand PC128 Excavator Imported Original Komatsu 128 With Hydraulic Pump

#### **Basic Information**

Place of Origin: Japan

• Price: \$16,800.00/units 1-4 units



### **Product Specification**

Showroom Location: None · Operating Weight: 12700 0.44m<sup>3</sup> . Bucket Capacity: • Machine Weight: 13000 KG Hydraulic Cylinder Brand: Original • Hydraulic Pump Brand: Original Hydraulic Valve Brand: Original Cummins . Engine Brand: 64KW • Power: • Machinery Test Report: Provided • Video Outgoing-inspection: Provided

 Core Components: Pressure Vessel, Motor, Other, Bearing, Gear, Pump, Gearbox, Engine, PLC

Year: 2019Working Hours: 0-2000



### More Images

























### **Company Introduction**

Shanghai Hehuang Construction Machinery Co., Ltd., since its establishment on January 15, 2013, after 10 years of development, now has nearly 150 employees, has a large marketing team, after-sales team, sales and service team covering the whole country and overseas. In the future, Shanghai Hehuang will continue to take the four-in-one service system of "machine sales, after-sales service, parts supply and information feedback" as the basis, and provide thoughtful services for the majority of excavator customers with the world's technology and excellent quality and perfect service, so as to promote the continuous development of China's construction machinery industry to a higher level. As



a second-hand excavator sales, Shanghai Hehuang takes "p