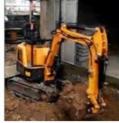

# 64KW Second Hand PC128 Excavator Imported Original Komatsu 128 With Hydraulic Pump

### **Product Specification**

Showroom Location: None · Operating Weight: 12700 0.44m<sup>3</sup> . Bucket Capacity: • Machine Weight: 13000 KG Hydraulic Cylinder Brand: Original • Hydraulic Pump Brand: Original Hydraulic Valve Brand: Original Cummins . Engine Brand: 64KW • Power: • Machinery Test Report: Provided • Video Outgoing-inspection: Provided

 Core Components: Pressure Vessel, Motor, Other, Bearing, Gear, Pump, Gearbox, Engine, PLC

Year: 2019Working Hours: 0-2000