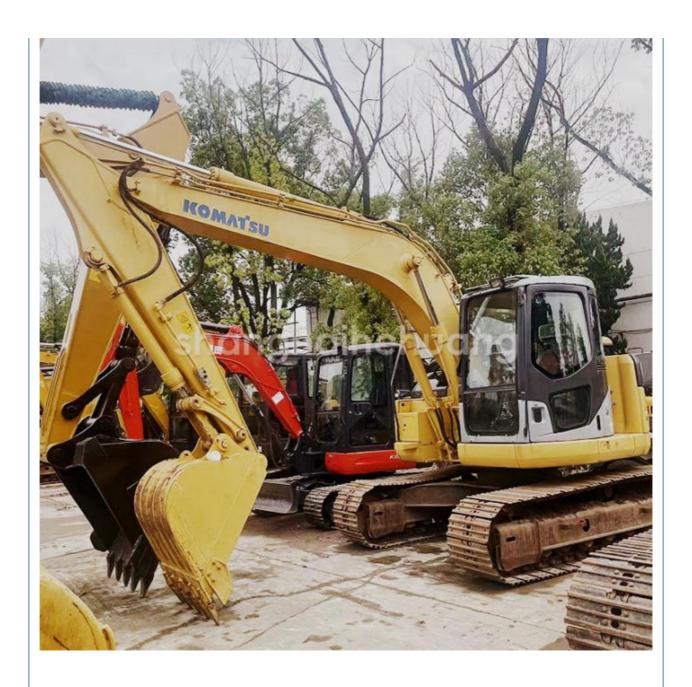

# 64KW Second Hand PC128 Excavator Imported Original Komatsu 128 With Hydraulic Pump

#### **Basic Information**

Place of Origin: Japan

• Price: \$16,800.00/units 1-4 units



### **Product Specification**

Showroom Location: None · Operating Weight: 12700 0.44m<sup>3</sup> . Bucket Capacity: • Machine Weight: 13000 KG Hydraulic Cylinder Brand: Original • Hydraulic Pump Brand: Original Hydraulic Valve Brand: Original Cummins . Engine Brand: 64KW • Power: • Machinery Test Report: Provided • Video Outgoing-inspection: Provided

 Core Components: Pressure Vessel, Motor, Other, Bearing, Gear, Pump, Gearbox, Engine, PLC

Year: 2019Working Hours: 0-2000



### More Images

























### **Company Introduction**

Shanghai Hehuang Construction Machinery Co., Ltd., since its establishment on January 15, 2013, after 10 years of development, now has nearly 150 employees, has a large marketing team, after-sales team, sales and service team covering the whole country and overseas. In the future, Shanghai Hehuang will continue to take the four-in-one service system of "machine sales, after-sales service, parts supply and information feedback" as the basis, and provide thoughtful services for the majority of excavator customers with the world's technology and excellent quality and perfect service, so as to promote the continuous development of China's construction machinery industry to a higher level. As



a second-hand excavator sales, Shanghai Hehuang takes "providing ben