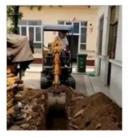

# 64KW Second Hand PC128 Excavator Imported Original Komatsu 128 With Hydraulic Pump

### **Product Specification**

Showroom Location: None · Operating Weight: 12700 0.44m<sup>3</sup> . Bucket Capacity: • Machine Weight: 13000 KG Hydraulic Cylinder Brand: Original • Hydraulic Pump Brand: Original Hydraulic Valve Brand: Original Cummins . Engine Brand: 64KW • Power: • Machinery Test Report: Provided • Video Outgoing-inspection: Provided