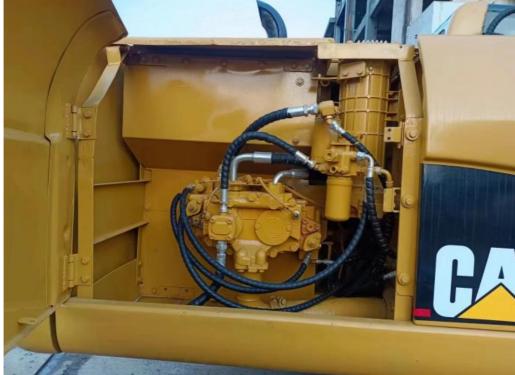

f Origin: America
Brand Name: caterpillar
Certification: FQC2417101

Model Number: 320Minimum Order Quantity: 1unit

• Price: \$19,000.00/units 1-4 units

• Delivery Time: 7 days

Payment Terms: L/C, D/A, D/P, T/T
Supply Ability: 150units per month



#### **Product Specification**

. Showroom Location: None · Operating Weight: 21115 0.8m<sup>3</sup> . Bucket Capacity: · Machine Weight: 20000 KG • Hydraulic Cylinder Brand: Original • Hydraulic Pump Brand: Original Hydraulic Valve Brand: Original . Engine Brand: Cat • Power: 110KW • Machinery Test Report: Provided • Video Outgoing-inspection: Provided

 Core Components: Pressure Vessel, Motor, Other, Bearing, Gear, Pump, Gearbox, Engine, PLC

Year: 2020Working Hours: 0-2000



#### More Images









## **Product Description**













#### **FAQ**

#### 1. who are we?

We are based in Shanghai, China, start from 2013,sell to Domestic Market(30.00%),Southeast Asia(15.00%),Eastern Europe(10.00%),Mid East(10.00%),Eastern Asia(5.00%),North America(5.00%),South America(5.00%),Oceania(5.00%),Central America(5.00%),Northern Europe(5.00%),Africa(5.00%),South Asia(0.00%),Western Europe(0.00%),Southern Europe(0.00%). There are total about 5-10 people in our office

#### 2. how can we guarantee quality?

Always a pre-production sample before mass production;

Always final Inspection before shipment;

#### 3.what can you buy from us?

Used Excavator, Used Loader, Used Bulldozer, Used Forklift, Used Crane

#### 4. why should you buy from us not from other suppliers?

1. Our company is a large second-hand excavator exporter in Shan