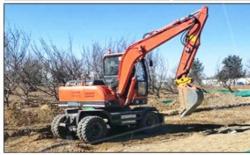

#### **Product Specification**

. Showroom Location: None · Operating Weight: 21115 0.8m<sup>3</sup> . Bucket Capacity: · Machine Weight: 20000 KG • Hydraulic Cylinder Brand: Original • Hydraulic Pump Brand: Original Hydraulic Valve Brand: Original . Engine Brand: Cat • Power: 110KW • Machinery Test Report: Provided • Video Outgoing-inspection: Provided

 Core Components: Pressure Vessel, Motor, Other, Bearing, Gear, Pump, Gearbox, Engine, PLC

Year: 2020Working Hours: 0-2000