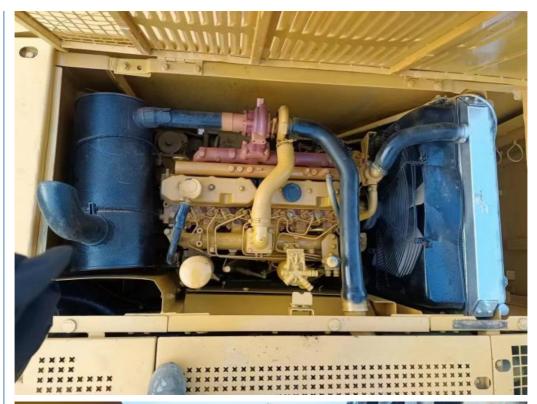

of Origin: America
Brand Name: caterpillar
Certification: FQC2417101

Model Number: 320Minimum Order Quantity: 1unit

• Price: \$19,000.00/units 1-4 units

• Delivery Time: 7 days

Payment Terms: L/C, D/A, D/P, T/T
Supply Ability: 150units per month



#### **Product Specification**

. Showroom Location: None · Operating Weight: 21115 0.8m<sup>3</sup> . Bucket Capacity: · Machine Weight: 20000 KG • Hydraulic Cylinder Brand: Original • Hydraulic Pump Brand: Original Hydraulic Valve Brand: Original . Engine Brand: Cat • Power: 110KW • Machinery Test Report: Provided • Video Outgoing-inspection: Provided

 Core Components: Pressure Vessel, Motor, Other, Bearing, Gear, Pump, Gearbox, Engine, PLC

Year: 2020Working Hours: 0-2000



#### More Images









## **Product Description**













#### **FAQ**

#### 1. who are we?

We are based in Shanghai, China, start from 2013,sell to Domestic Market(30.00%),Southeast Asia(15.00%),Eastern Europe(10.00%),Mid East(10.00%),Eastern Asia(5.00%),North America(5.00%),South America(5.00%),Oceania(5.00%),Central America(5.00%),Northern Europe(5.00%),Africa(5.00%),South Asia(0.00%),Western Europe(0.00%),Southern Europe(0.00%). There are total about 5-10 people in our office

#### 2. how can we guarantee quality?

Always a pre-production sample before mass production;

Always final Inspection before shipment;

#### 3.what can you buy from us?

Used Excavator, Used Loader, Used Bulldozer, Used Forklift, Used Crane

#### 4. why should you buy from us not from other suppliers?

1. Our company is a large second-hand excavator exporter in Sh