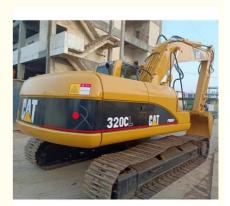

### Construction Machinery Digger Used CAT320 Excavator for Construction Project

#### **Product Specification**

. Showroom Location: None · Operating Weight: 21115 0.8m<sup>3</sup> . Bucket Capacity: · Machine Weight: 20000 KG • Hydraulic Cylinder Brand: Original • Hydraulic Pump Brand: Original Hydraulic Valve Brand: Original . Engine Brand: Cat • Power: 110KW • Machinery Test Report: Provided • Video Outgoing-inspection: Provided

 Core Components: Pressure Vessel, Motor, Other, Bearing, Gear, Pump, Gearbox, Engine, PLC

Year: 2020Working Hours: 0-2000