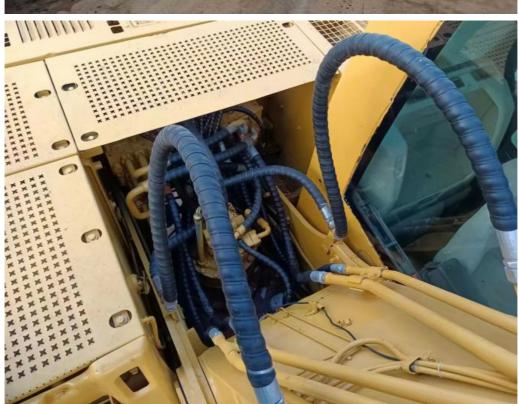

ce of Origin: America
Brand Name: caterpillar
Certification: FQC2417101

Model Number: 320Minimum Order Quantity: 1unit

• Price: \$19,000.00/units 1-4 units

• Delivery Time: 7 days

Payment Terms: L/C, D/A, D/P, T/T
Supply Ability: 150units per month



#### **Product Specification**

. Showroom Location: None · Operating Weight: 21115 0.8m<sup>3</sup> . Bucket Capacity: · Machine Weight: 20000 KG • Hydraulic Cylinder Brand: Original • Hydraulic Pump Brand: Original Hydraulic Valve Brand: Original . Engine Brand: Cat • Power: 110KW • Machinery Test Report: Provided • Video Outgoing-inspection: Provided

 Core Components: Pressure Vessel, Motor, Other, Bearing, Gear, Pump, Gearbox, Engine, PLC

Year: 2020Working Hours: 0-2000



#### More Images









## **Product Description**













#### **FAQ**

#### 1. who are we?

We are based in Shanghai, China, start from 2013,sell to Domestic Market(30.00%),Southeast Asia(15.00%),Eastern Europe(10.00%),Mid East(10.00%),Eastern Asia(5.00%),North America(5.00%),South America(5.00%),Oceania(5.00%),Central America(5.00%),Northern Europe(5.00%),Africa(5.00%),South Asia(0.00%),Western Europe(0.00%),Southern Europe(0.00%). There are total about 5-10 people in our office

#### 2. how can we guarantee quality?

Always a pre-production sample before mass production;

Always final Inspection before shipment;

#### 3.what can you buy from us?

Used Excavator, Used Loader, Used Bulldozer, Used Forklift, Used Crane

#### 4. why should you buy from us not from other suppliers?

1. Our company is a large second-hand excavator exporter in