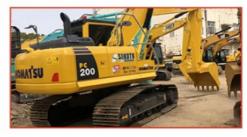

### Construction Machinery Digger Used CAT320 Excavator for Construction Project

#### **Product Specification**

. Showroom Location: None · Operating Weight: 21115 0.8m<sup>3</sup> . Bucket Capacity: · Machine Weight: 20000 KG • Hydraulic Cylinder Brand: Original • Hydraulic Pump Brand: Original Hydraulic Valve Brand: Original . Engine Brand: Cat • Power: 110KW • Machinery Test Report: Provided • Video Outgoing-inspection: Provided