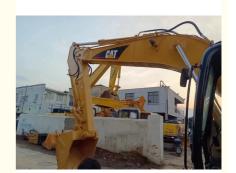

ator for Construction Project

#### **Basic Information**

Place of Origin: America
Brand Name: caterpillar
Certification: FQC2417101

Model Number: 320Minimum Order Quantity: 1unit

• Price: \$19,000.00/units 1-4 units

• Delivery Time: 7 days

Payment Terms: L/C, D/A, D/P, T/T
Supply Ability: 150units per month



#### **Product Specification**

. Showroom Location: None · Operating Weight: 21115 0.8m<sup>3</sup> . Bucket Capacity: · Machine Weight: 20000 KG • Hydraulic Cylinder Brand: Original • Hydraulic Pump Brand: Original Hydraulic Valve Brand: Original . Engine Brand: Cat • Power: 110KW • Machinery Test Report: Provided • Video Outgoing-inspection: Provided

 Core Components: Pressure Vessel, Motor, Other, Bearing, Gear, Pump, Gearbox, Engine, PLC

Year: 2020Working Hours: 0-2000



#### More Images









## **Product Description**













#### **FAQ**

#### 1. who are we?

We are based in Shanghai, China, start from 2013,sell to Domestic Market(30.00%),Southeast Asia(15.00%),Eastern Europe(10.00%),Mid East(10.00%),Eastern Asia(5.00%),North America(5.00%),South America(5.00%),Oceania(5.00%),Central America(5.00%),Northern Europe(5.00%),Africa(5.00%),South Asia(0.00%),Western Europe(0.00%),Southern Europe(0.00%). There are total about 5-10 people in our office

#### 2. how can we guarantee quality?

Always a pre-production sample before mass production;

Always final Inspection before shipment;

#### 3.what can you buy from us?

Used Excavator, Used Loader, Used Bulldozer, Used Forklift, Used Crane

#### 4. why should you buy from us not from other suppliers?