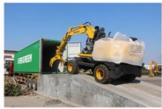

### Construction Machinery Digger Used CAT320 Excavator for Construction Project

#### **Product Specification**

. Showroom Location: None · Operating Weight: 21115 0.8m<sup>3</sup> . Bucket Capacity: · Machine Weight: 20000 KG • Hydraulic Cylinder Brand: Original • Hydraulic Pump Brand: Original Hydraulic Valve Brand: Original . Engine Brand: Cat • Power: 110KW • Machinery Test Report: Provided • Video Outgoing-inspection: Provided