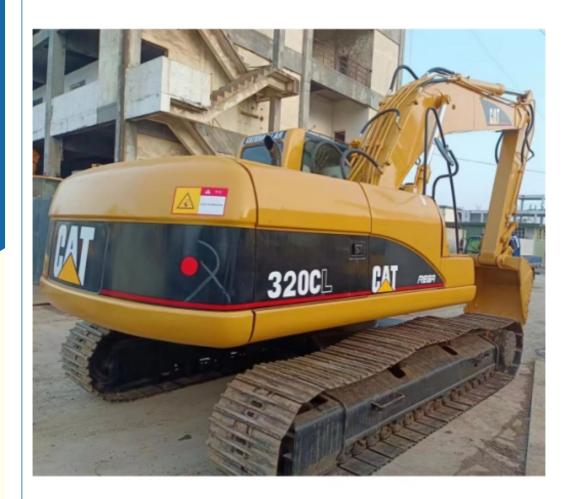

### Construction Machinery Digger Used CAT320 Excavator for Construction Project

#### **Product Specification**

. Showroom Location: None · Operating Weight: 21115 0.8m<sup>3</sup> . Bucket Capacity: · Machine Weight: 20000 KG • Hydraulic Cylinder Brand: Original • Hydraulic Pump Brand: Original Hydraulic Valve Brand: Original . Engine Brand: Cat • Power: 110KW • Machinery Test Report: Provided • Video Outgoing-inspection: Provided