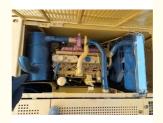

#### **Product Specification**

. Showroom Location: None · Operating Weight: 21115 0.8m<sup>3</sup> . Bucket Capacity: · Machine Weight: 20000 KG • Hydraulic Cylinder Brand: Original • Hydraulic Pump Brand: Original Hydraulic Valve Brand: Original . Engine Brand: Cat • Power: 110KW • Machinery Test Report: Provided • Video Outgoing-inspection: Provided