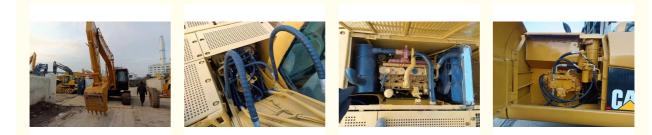

## **Product Specification**

| <ul> <li>Showroom Location:</li> </ul>     | None                                                                     |
|--------------------------------------------|--------------------------------------------------------------------------|
| <ul> <li>Operating Weight:</li> </ul>      | 21115                                                                    |
| <ul> <li>Bucket Capacity:</li> </ul>       | 0.8m³                                                                    |
| <ul> <li>Machine Weight:</li> </ul>        | 20000 KG                                                                 |
| Hydraulic Cylinder Brand:                  | Original                                                                 |
| <ul> <li>Hydraulic Pump Brand:</li> </ul>  | Original                                                                 |
| <ul> <li>Hydraulic Valve Brand:</li> </ul> | Original                                                                 |
| <ul> <li>Engine Brand:</li> </ul>          | Cat                                                                      |
| • Power:                                   | 110KW                                                                    |
| <ul> <li>Machinery Test Report:</li> </ul> | Provided                                                                 |
| • Video Outgoing-inspection:               | Provided                                                                 |
| Core Components:                           | Pressure Vessel, Motor, Other, Bearing, Gear, Pump, Gearbox, Engine, PLC |
| • Year:                                    | 2020                                                                     |
| <ul> <li>Working Hours:</li> </ul>         | 0-2000                                                                   |