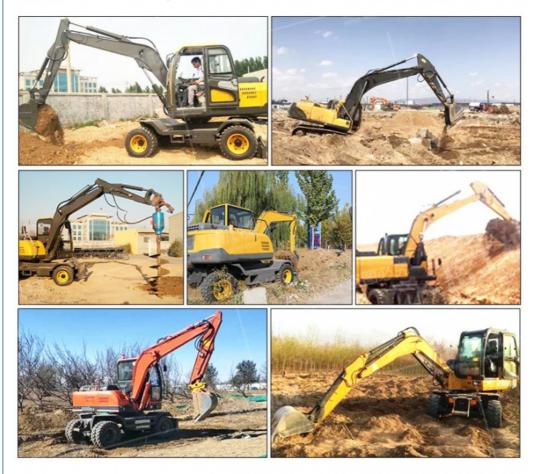

# Application scenarios

Digging a trench in the orchard

Crushing and demolition

House construction

**Urban construction** 

**Rural transformation** 

Wasteland cultivation of grass

Grab handling

**Rotary drill pits** 

Vineyard excavation Landscape construction

Mountain forest reclamation

**Road construction** 

**Ø** Shanghai Hehuang Construction Machinery Co., Ltd.

♦ +8615021417458 15021417458@163.com e used-excavator-machine.com