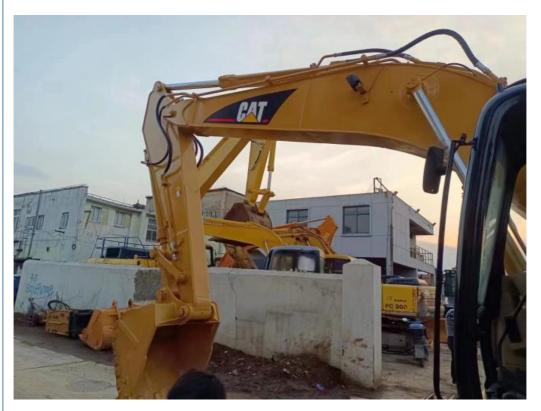

# 20 Ton CAT320 Original Hydraulic Pump Used Caterpillar Excavator For Heavy **Duty Tasks**

## **Product Specification**

| <ul> <li>Showroom Location:</li> </ul>     | None                                                                     |
|--------------------------------------------|--------------------------------------------------------------------------|
| <ul> <li>Operating Weight:</li> </ul>      | 21115                                                                    |
| <ul> <li>Bucket Capacity:</li> </ul>       | 0.8m³                                                                    |
| <ul> <li>Machine Weight:</li> </ul>        | 20000 KG                                                                 |
| Hydraulic Cylinder Brand:                  | Original                                                                 |
| <ul> <li>Hydraulic Pump Brand:</li> </ul>  | Original                                                                 |
| <ul> <li>Hydraulic Valve Brand:</li> </ul> | Original                                                                 |
| <ul> <li>Engine Brand:</li> </ul>          | Cat                                                                      |
| • Power:                                   | 110KW                                                                    |
| <ul> <li>Machinery Test Report:</li> </ul> | Provided                                                                 |
| • Video Outgoing-inspection:               | Provided                                                                 |
| Core Components:                           | Pressure Vessel, Motor, Other, Bearing, Gear, Pump, Gearbox, Engine, PLC |
| • Year:                                    | 2020                                                                     |
| <ul> <li>Working Hours:</li> </ul>         | 0-2000                                                                   |