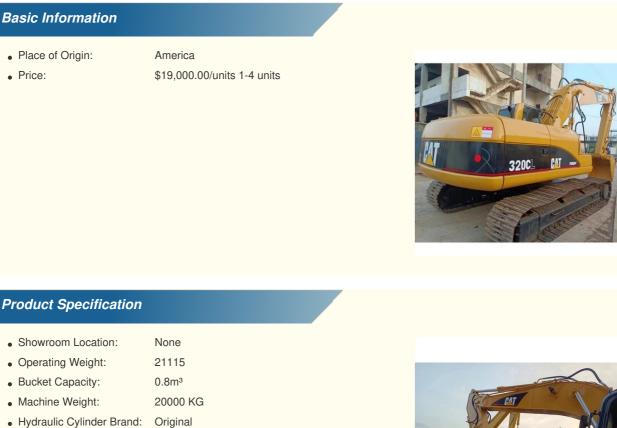

# 20 Ton CAT320 Original Hydraulic Pump Used Caterpillar Excavator For Heavy **Duty Tasks**