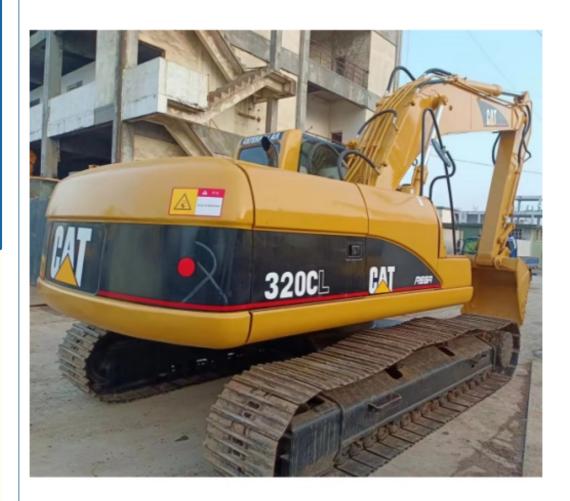

# 20 Ton CAT320 Original Hydraulic Pump Used Caterpillar Excavator For Heavy **Duty Tasks**