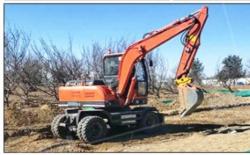

# Used 20 Ton CAT320 Excavator 90% Construction Machinery with Original Hydraulic Valve

#### **Product Specification**

Showroom Location: None · Operating Weight: 21115 0.8m<sup>3</sup> . Bucket Capacity: · Machine Weight: 20000 KG Hydraulic Cylinder Brand: Original • Hydraulic Pump Brand: Original • Hydraulic Valve Brand: Original . Engine Brand: Cat 110KW • Power: • Machinery Test Report: Provided • Video Outgoing-inspection: Provided