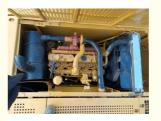

#### **Product Specification**

Showroom Location: None · Operating Weight: 21115 0.8m<sup>3</sup> . Bucket Capacity: · Machine Weight: 20000 KG Hydraulic Cylinder Brand: Original • Hydraulic Pump Brand: Original • Hydraulic Valve Brand: Original . Engine Brand: Cat 110KW • Power: • Machinery Test Report: Provided • Video Outgoing-inspection: Provided