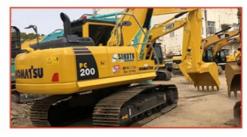

# Used 20 Ton CAT320 Excavator 90% Construction Machinery with Original Hydraulic Valve

#### **Product Specification**

Showroom Location: None · Operating Weight: 21115 0.8m<sup>3</sup> . Bucket Capacity: · Machine Weight: 20000 KG Hydraulic Cylinder Brand: Original • Hydraulic Pump Brand: Original • Hydraulic Valve Brand: Original . Engine Brand: Cat 110KW • Power: • Machinery Test Report: Provided • Video Outgoing-inspection: Provided