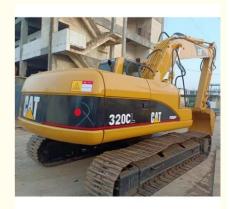

# Used 20 Ton CAT320 Excavator 90% Construction Machinery with Original Hydraulic Valve

#### **Product Specification**

Showroom Location: None · Operating Weight: 21115 0.8m<sup>3</sup> . Bucket Capacity: · Machine Weight: 20000 KG Hydraulic Cylinder Brand: Original • Hydraulic Pump Brand: Original • Hydraulic Valve Brand: Original . Engine Brand: Cat 110KW • Power: • Machinery Test Report: Provided • Video Outgoing-inspection: Provided