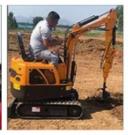

# Customers report that a variety of terrains can be easily resolved

cat used excavator

303 /305 /305.5 /306 /307 /308 /311 /312 /313 /CA315 /318 /320 /323 /324 /325 /326 /329 /330 /336 /C

340/345 /349 /375

## Meet your every need —

Digging a trench in the orchard

Crushing and demolition

House construction

**Urban construction** 

**Rural transformation** 

Wasteland cultivation of grass

**Grab handling** 

Rotary drill pits

Vineyard excavation Landscape construction

Mountain forest reclamation

Road construction