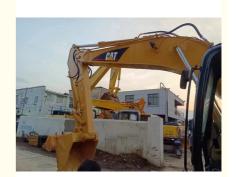

# Used 20 Ton CAT320 Excavator 90% Construction Machinery with Original Hydraulic Valve

#### **Basic Information**

Place of Origin:
 America

• Price: \$19,000.00/units 1-4 units



#### **Product Specification**

Showroom Location: None · Operating Weight: 21115 0.8m<sup>3</sup> . Bucket Capacity: · Machine Weight: 20000 KG Hydraulic Cylinder Brand: Original • Hydraulic Pump Brand: Original • Hydraulic Valve Brand: Original . Engine Brand: Cat 110KW • Power: • Machinery Test Report: Provided • Video Outgoing-inspection: Provided

 Core Components: Pressure Vessel, Motor, Other, Bearing, Gear, Pump, Gearbox, Engine, PLC

Year: 2020Working Hours: 0-2000



#### More Images









## **Product Description**













#### **FAQ**

#### 1. who are we?

We are based in Shanghai, China, start from 2013,sell to Domestic Market(30.00%),Southeast Asia(15.00%),Eastern Europe(10.00%),Mid East(10.00%),Eastern Asia(5.00%),North America(5.00%),South America(5.00%),Oceania(5.00%),Central America(5.00%),Northern Europe(5.00%),Africa(5.00%),South Asia(0.00%),Western Europe(0.00%),Southern Europe(0.00%). There are total about 5-10 people in our office

#### 2. how can we guarantee quality?

Always a pre-production sample before mass production;

Always final Inspection before shipment;

#### 3.what can you buy from us?

Used Excavator, Used Loader, Used Bulldozer, Used Forklift, Used Crane

#### 4. why should you buy from us not from other suppliers?