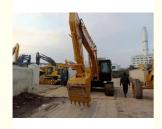

# Used 20 Ton CAT320 Excavator 90% Construction Machinery with Original Hydraulic Valve

#### **Basic Information**

Place of Origin:
 America

• Price: \$19,000.00/units 1-4 units



#### **Product Specification**

Showroom Location: None · Operating Weight: 21115 0.8m<sup>3</sup> . Bucket Capacity: · Machine Weight: 20000 KG Hydraulic Cylinder Brand: Original • Hydraulic Pump Brand: Original • Hydraulic Valve Brand: Original . Engine Brand: Cat 110KW • Power: • Machinery Test Report: Provided • Video Outgoing-inspection: Provided

 Core Components: Pressure Vessel, Motor, Other, Bearing, Gear, Pump, Gearbox, Engine, PLC

Year: 2020Working Hours: 0-2000



#### More Images









## **Product Description**













#### **FAQ**

#### 1. who are we?

We are based in Shanghai, China, start from 2013,sell to Domestic Market(30.00%),Southeast Asia(15.00%),Eastern Europe(10.00%),Mid East(10.00%),Eastern Asia(5.00%),North America(5.00%),South America(5.00%),Oceania(5.00%),Central America(5.00%),Northern Europe(5.00%),Africa(5.00%),South Asia(0.00%),Western Europe(0.00%),Southern Europe(0.00%). There are total about 5-10 people in our office

#### 2. how can we guarantee quality?

Always a pre-production sample before mass production;

Always final Inspection before shipment;

#### 3.what can you buy from us?

Used Excavator, Used Loader, Used Bulldozer, Used Forklift, Used Crane

#### 4. why should you buy from us not from other suppliers?

1. Our company is