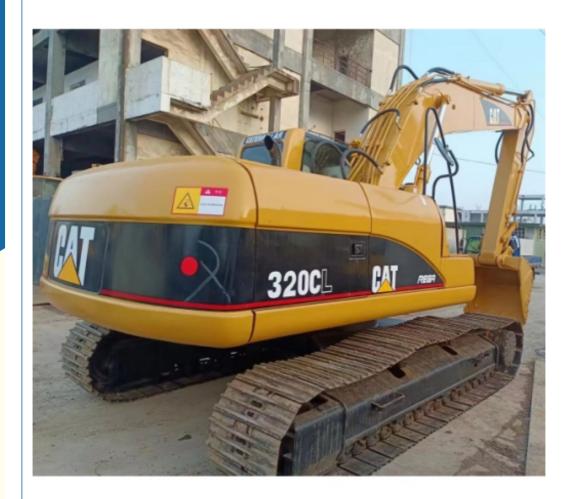

# Used 20 Ton CAT320 Excavator 90% Construction Machinery with Original Hydraulic Valve

#### **Product Specification**

Showroom Location: None · Operating Weight: 21115 0.8m<sup>3</sup> . Bucket Capacity: · Machine Weight: 20000 KG Hydraulic Cylinder Brand: Original • Hydraulic Pump Brand: Original • Hydraulic Valve Brand: Original . Engine Brand: Cat 110KW • Power: • Machinery Test Report: Provided • Video Outgoing-inspection: Provided