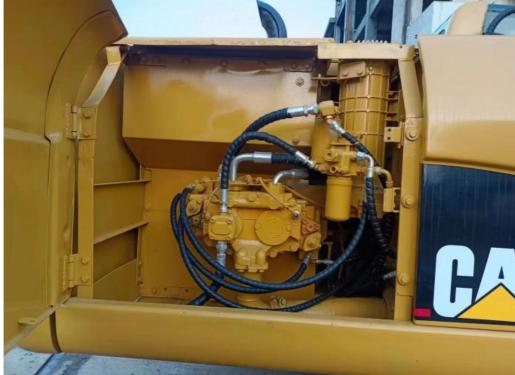

#### **Product Specification**

Showroom Location: None · Operating Weight: 21115 0.8m<sup>3</sup> . Bucket Capacity: · Machine Weight: 20000 KG Hydraulic Cylinder Brand: Original • Hydraulic Pump Brand: Original • Hydraulic Valve Brand: Original . Engine Brand: Cat 110KW • Power: • Machinery Test Report: Provided • Video Outgoing-inspection: Provided

 Core Components: Pressure Vessel, Motor, Other, Bearing, Gear, Pump, Gearbox, Engine, PLC

Year: 2020Working Hours: 0-2000