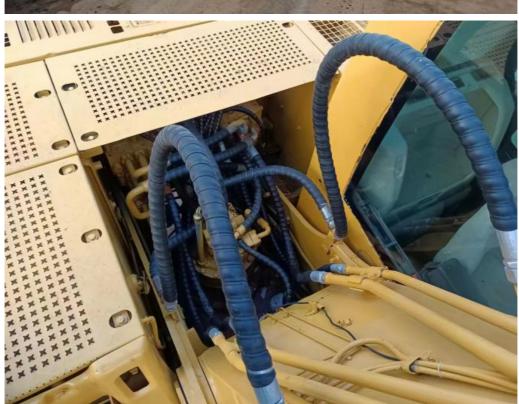

#### **Product Specification**

Showroom Location: None · Operating Weight: 21115 0.8m<sup>3</sup> . Bucket Capacity: · Machine Weight: 20000 KG Hydraulic Cylinder Brand: Original • Hydraulic Pump Brand: Original • Hydraulic Valve Brand: Original . Engine Brand: Cat 110KW • Power: • Machinery Test Report: Provided • Video Outgoing-inspection: Provided

 Core Components: Pressure Vessel, Motor, Other, Bearing, Gear, Pump, Gearbox, Engine, PLC

Year: 2020Working Hours: 0-2000