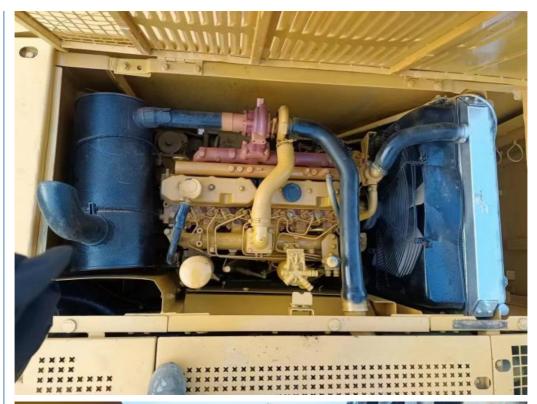

#### **Product Specification**

Showroom Location: None · Operating Weight: 21115 0.8m<sup>3</sup> . Bucket Capacity: · Machine Weight: 20000 KG Hydraulic Cylinder Brand: Original • Hydraulic Pump Brand: Original • Hydraulic Valve Brand: Original . Engine Brand: Cat 110KW • Power: • Machinery Test Report: Provided • Video Outgoing-inspection: Provided

 Core Components: Pressure Vessel, Motor, Other, Bearing, Gear, Pump, Gearbox, Engine, PLC

Year: 2020Working Hours: 0-2000