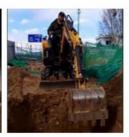

# Used 20 Ton CAT320 Excavator 90% Construction Machinery with Original Hydraulic Valve

#### **Product Specification**

Showroom Location: None · Operating Weight: 21115 0.8m<sup>3</sup> . Bucket Capacity: · Machine Weight: 20000 KG Hydraulic Cylinder Brand: Original • Hydraulic Pump Brand: Original • Hydraulic Valve Brand: Original . Engine Brand: Cat 110KW • Power: • Machinery Test Report: Provided • Video Outgoing-inspection: Provided

# Application scenarios

## Meet your every need —

Digging a trench in the orchard

Crushing and demolition

House construction

**Urban construction** 

**Rural transformation** 

Wasteland cultivation of grass

**Grab handling** 