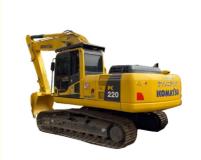

# Excavating 22 tons of durable hydraulic track type PC Komatsu 220 secondhand excavator at a low price and selling well

## **Product Specification**

Showroom Location: None · Operating Weight: 20150 . Bucket Capacity: 0.8m<sup>3</sup> . Machine Weight: 22000 KG Hydraulic Cylinder Brand: Original • Hydraulic Pump Brand: Original Hydraulic Valve Brand: Original . Engine Brand: Cummins 110KW • Power: Provided • Machinery Test Report: • Video Outgoing-inspection: Provided