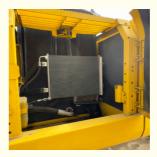

## **Product Specification**

Showroom Location: None · Operating Weight: 20150 . Bucket Capacity: 0.8m<sup>3</sup> . Machine Weight: 22000 KG Hydraulic Cylinder Brand: Original • Hydraulic Pump Brand: Original Hydraulic Valve Brand: Original . Engine Brand: Cummins 110KW • Power: Provided • Machinery Test Report: • Video Outgoing-inspection: Provided

 Core Components: Pressure Vessel, Motor, Other, Bearing, Gear, Pump, Gearbox, Engine, PLC

Year: 2021Working Hours: 0-2000