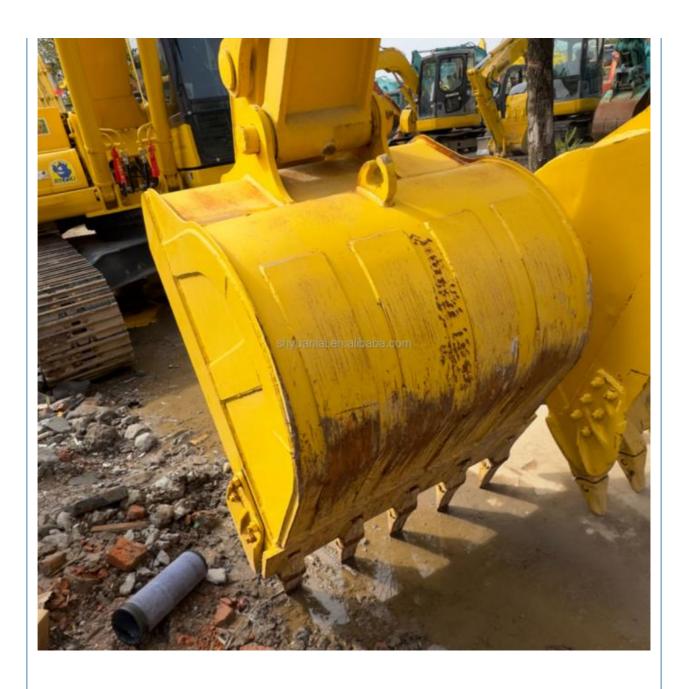

## **Product Specification**

Showroom Location: None · Operating Weight: 20150 . Bucket Capacity: 0.8m<sup>3</sup> . Machine Weight: 22000 KG Hydraulic Cylinder Brand: Original • Hydraulic Pump Brand: Original Hydraulic Valve Brand: Original . Engine Brand: Cummins 110KW • Power: Provided • Machinery Test Report: • Video Outgoing-inspection: Provided