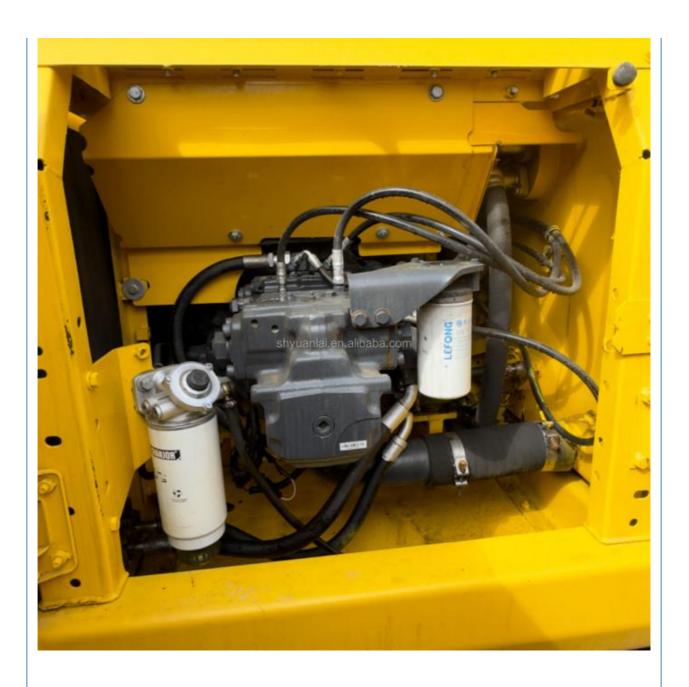

## **Product Specification**

Showroom Location: None · Operating Weight: 20150 . Bucket Capacity: 0.8m<sup>3</sup> . Machine Weight: 22000 KG Hydraulic Cylinder Brand: Original • Hydraulic Pump Brand: Original Hydraulic Valve Brand: Original . Engine Brand: Cummins 110KW • Power: Provided • Machinery Test Report: • Video Outgoing-inspection: Provided

 Core Components: Pressure Vessel, Motor, Other, Bearing, Gear, Pump, Gearbox, Engine, PLC

Year: 2021Working Hours: 0-2000