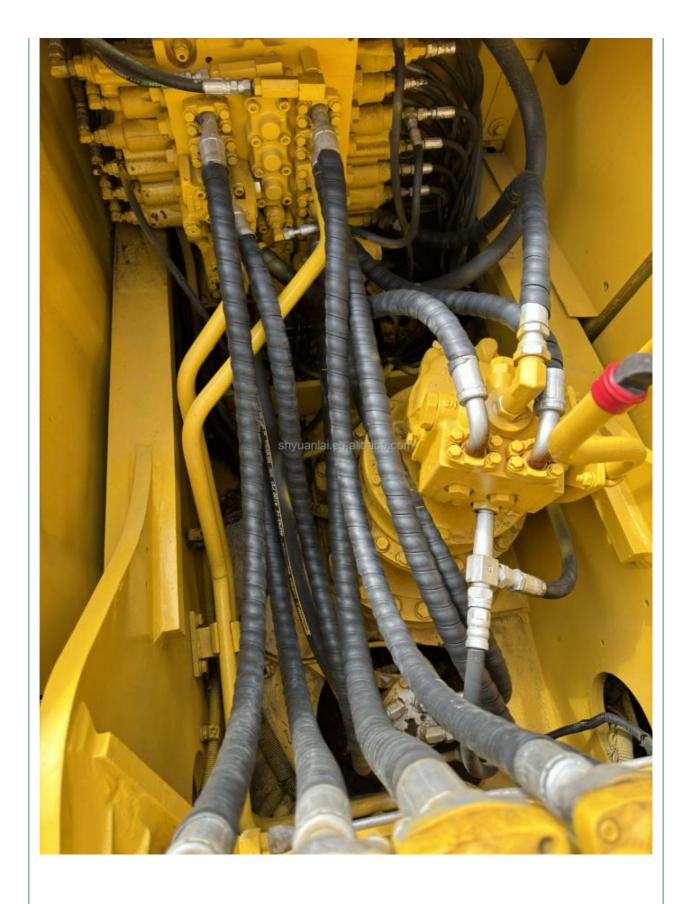

## **Product Specification**

Showroom Location: None · Operating Weight: 20150 . Bucket Capacity: 0.8m<sup>3</sup> . Machine Weight: 22000 KG Hydraulic Cylinder Brand: Original • Hydraulic Pump Brand: Original Hydraulic Valve Brand: Original . Engine Brand: Cummins 110KW • Power: Provided • Machinery Test Report: • Video Outgoing-inspection: Provided

 Core Components: Pressure Vessel, Motor, Other, Bearing, Gear, Pump, Gearbox, Engine, PLC

Year: 2021Working Hours: 0-2000