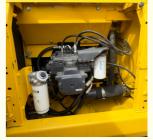

## **Product Specification**

Showroom Location: None · Operating Weight: 20150 . Bucket Capacity: 0.8m<sup>3</sup> . Machine Weight: 22000 KG Hydraulic Cylinder Brand: Original • Hydraulic Pump Brand: Original Hydraulic Valve Brand: Original . Engine Brand: Cummins 110KW • Power: Provided • Machinery Test Report: • Video Outgoing-inspection: Provided

 Core Components: Pressure Vessel, Motor, Other, Bearing, Gear, Pump, Gearbox, Engine, PLC

Year: 2021Working Hours: 0-2000