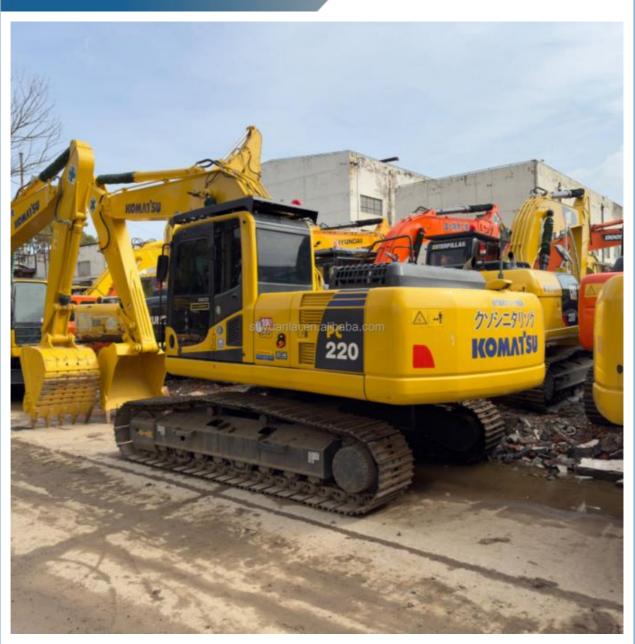

# Excavating 22 tons of durable hydraulic track type PC Komatsu 220 secondhand excavator at a low price and selling well

## **Product Specification**

Showroom Location: None · Operating Weight: 20150 . Bucket Capacity: 0.8m<sup>3</sup> . Machine Weight: 22000 KG Hydraulic Cylinder Brand: Original • Hydraulic Pump Brand: Original Hydraulic Valve Brand: Original . Engine Brand: Cummins 110KW • Power: Provided • Machinery Test Report: • Video Outgoing-inspection: Provided

 Core Components: Pressure Vessel, Motor, Other, Bearing, Gear, Pump, Gearbox, Engine, PLC

Year: 2021Working Hours: 0-2000