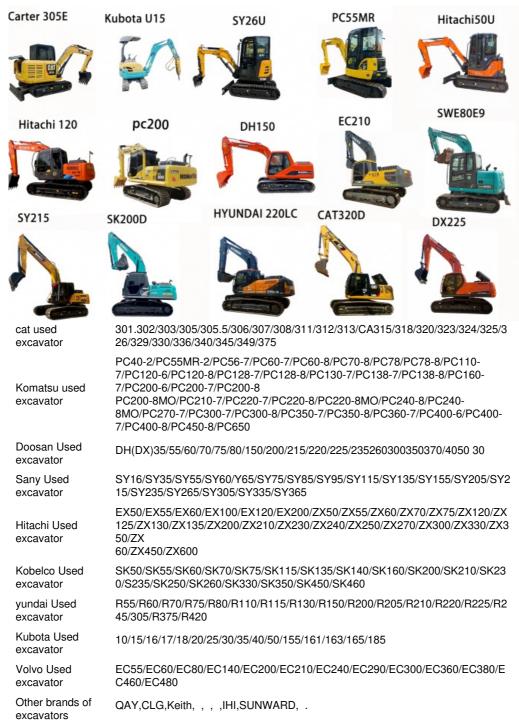

# Excavating 22 tons of durable hydraulic track type PC Komatsu 220 secondhand excavator at a low price and selling well

## **Product Specification**

Showroom Location: None · Operating Weight: 20150 . Bucket Capacity: 0.8m<sup>3</sup> . Machine Weight: 22000 KG Hydraulic Cylinder Brand: Original • Hydraulic Pump Brand: Original Hydraulic Valve Brand: Original . Engine Brand: Cummins 110KW • Power: Provided • Machinery Test Report: • Video Outgoing-inspection: Provided

 Core Components: Pressure Vessel, Motor, Other, Bearing, Gear, Pump, Gearbox, Engine, PLC

Year: 2021Working Hours: 0-2000