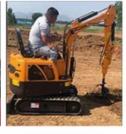

# Original Hydraulic Valve Used CAT 320 Excavator Caterpillar 320D2 Crawler **Excavator**

# **Product Specification**

- Showroom Location:
- Operating Weight:
- Bucket Capacity:
- Machine Weight:
- Hydraulic Cylinder Brand: Original
- Hydraulic Pump Brand: Original Original
- Hydraulic Valve Brand:
- . Engine Brand:
- Power:
- Machinery Test Report: Provided
- Video Outgoing-inspection: Provided
- Core Components: Pressure Vessel, Motor, Other, Bearing, Gear, Pump, Gearbox, Engine, PLC
- Year:
- Working Hours: