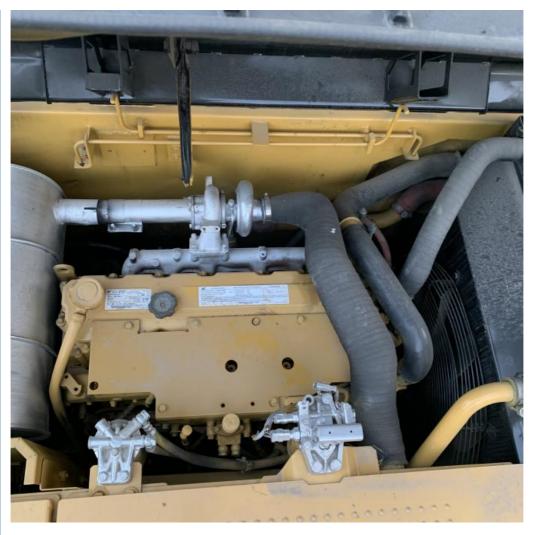

# **Product Specification**

- Showroom Location:
- Operating Weight:
- Bucket Capacity:
- Machine Weight:
- Hydraulic Cylinder Brand: Original
- Hydraulic Pump Brand: Original Original
- Hydraulic Valve Brand:
- . Engine Brand:
- Power:
- Machinery Test Report: Provided
- Video Outgoing-inspection: Provided
- Core Components: Pressure Vessel, Motor, Other, Bearing, Gear, Pump, Gearbox, Engine, PLC
- Year:
- Working Hours: