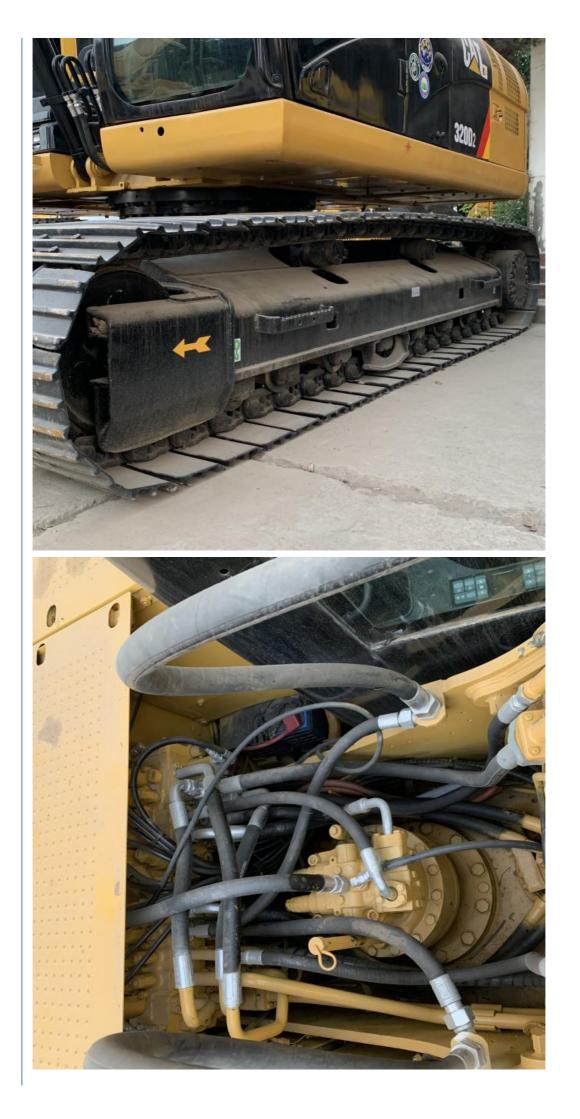

# **Product Specification**

- Showroom Location:
- Operating Weight:
- Bucket Capacity:
- Machine Weight:
- Hydraulic Cylinder Brand: Original
- Hydraulic Pump Brand: Original Original
- Hydraulic Valve Brand:
- . Engine Brand:
- Power:
- Machinery Test Report: Provided
- Video Outgoing-inspection: Provided
- Core Components: Pressure Vessel, Motor, Other, Bearing, Gear, Pump, Gearbox, Engine, PLC
- Year:
- Working Hours: