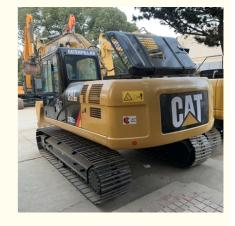

# Original Hydraulic Valve Used CAT 320 Excavator Caterpillar 320D2 Crawler **Excavator**

# **Basic Information**

- Place of Origin:
- Price:
- Supply Ability:
- America

None

20930

1.0m<sup>3</sup>

Cat 103KW

2020

0-2000

20000 KG

\$31,000.00/units 1-4 units 50 Unit/Units per Week



# **Product Specification**

- Showroom Location:
- Operating Weight:
- Bucket Capacity:
- Machine Weight:
- Hydraulic Cylinder Brand: Original
- Hydraulic Pump Brand: Original Original
- Hydraulic Valve Brand:
- . Engine Brand:
- Power:
- Machinery Test Report: Provided
- Video Outgoing-inspection: Provided
- Core Components: Pressure Vessel, Motor, Other, Bearing, Gear, Pump, Gearbox, Engine, PLC
- Year:
- Working Hours:



## More Images



# Product Description

# **Product Description**









### FAQ

### 1. who are we?

We are based in Shanghai, China, start from 2013,sell to Domestic Market(30.00%),Southeast Asia(15.00%),Eastern Europe(10.00%),Mid East(10.00%),Eastern Asia(5.00%),North America(5.00%),South America(5.00%),Oceania(5.00%),Central America(5.00%),Northern Europe(5.0