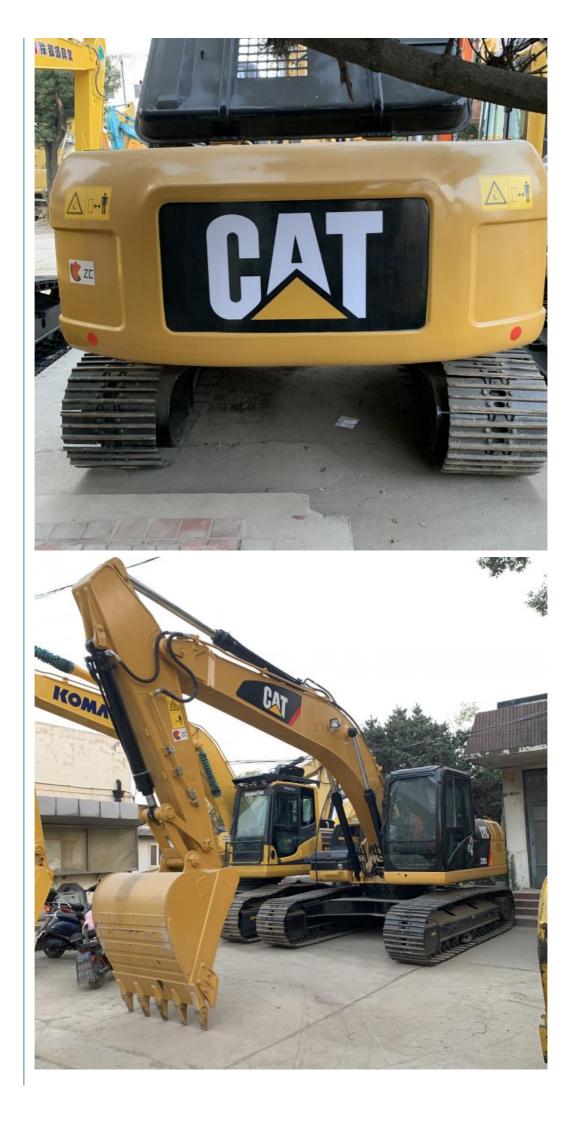

# Original Hydraulic Valve Used CAT 320 Excavator Caterpillar 320D2 Crawler **Excavator**

# **Product Specification**

- Showroom Location:
- Operating Weight:
- Bucket Capacity:
- Machine Weight:
- Hydraulic Cylinder Brand: Original
- Hydraulic Pump Brand: Original Original
- Hydraulic Valve Brand:
- . Engine Brand:
- Power:
- Machinery Test Report: Provided
- Video Outgoing-inspection: Provided
- Core Components: Pressure Vessel, Motor, Other, Bearing, Gear, Pump, Gearbox, Engine, PLC
- Year:
- Working Hours: