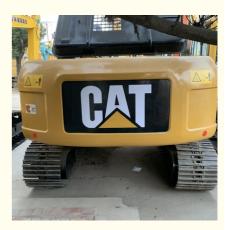

# Original Hydraulic Valve Used CAT 320 Excavator Caterpillar 320D2 Crawler **Excavator**

# **Basic Information**

- Place of Origin:
- Price:
- Supply Ability:
- America

None

20930

1.0m<sup>3</sup>

Cat 103KW

2020

0-2000

20000 KG

\$31,000.00/units 1-4 units 50 Unit/Units per Week



# **Product Specification**

- Showroom Location:
- Operating Weight:
- Bucket Capacity:
- Machine Weight:
- Hydraulic Cylinder Brand: Original
- Hydraulic Pump Brand: Original Original
- Hydraulic Valve Brand:
- . Engine Brand:
- Power:
- Machinery Test Report: Provided
- Video Outgoing-inspection: Provided
- Core Components: Pressure Vessel, Motor, Other, Bearing, Gear, Pump, Gearbox, Engine, PLC
- Year:
- Working Hours:



## More Images



# Product Description

# **Product Description**









### FAQ

### 1. who are we?

We are based in Shanghai, China, start from 2013,sell to Domestic Market(30.00%),Southeast Asia(15.00%),Eastern Europe(10.00%),Mid East(10.00%),Eastern Asia(5.00%),North America(5.00%),South America(5.00%),Oceania(5.00%),Central America(5.00%),Northern Europe(5.00%),Africa(5.00%),South Asia(0.00%),Western Europe(0.00%),Southern Europe(0.00%). There are total about 5-10 people in our office.

### 2. how can we guarantee quality?

Always a pre-production sample before mass production;

Always final Inspection before shipment;

### 3.what can you buy from us?

Used Excavator, Used Loader, Used Bulldozer, Used Forklift, Used Crane

### 4. why should you buy from us not from other supplier