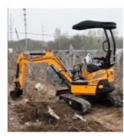

# Original Hydraulic Valve Used CAT 320 Excavator Caterpillar 320D2 Crawler **Excavator**

# **Product Specification**

- Showroom Location:
- Operating Weight:
- Bucket Capacity:
- Machine Weight:
- Hydraulic Cylinder Brand: Original
- Hydraulic Pump Brand: Original Original
- Hydraulic Valve Brand:
- . Engine Brand:
- Power:
- Machinery Test Report: Provided
- Video Outgoing-inspection: Provided
- Core Components: Pressure Vessel, Motor, Other, Bearing, Gear, Pump, Gearbox, Engine, PLC
- Year:
- Working Hours: