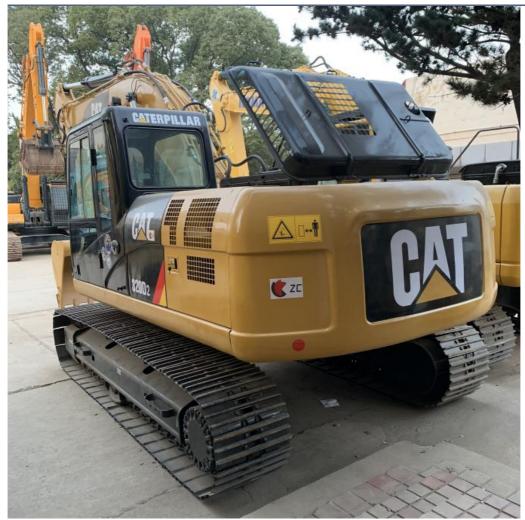

# Original Hydraulic Valve Used CAT 320 Excavator Caterpillar 320D2 Crawler **Excavator**

# **Basic Information**

- Place of Origin:
- Price:
- Supply Ability:
- America

None

20930

1.0m<sup>3</sup>

Cat 103KW

2020

0-2000

20000 KG

\$31,000.00/units 1-4 units 50 Unit/Units per Week



# **Product Specification**

- Showroom Location:
- Operating Weight:
- Bucket Capacity:
- Machine Weight:
- Hydraulic Cylinder Brand: Original
- Hydraulic Pump Brand: Original Original
- Hydraulic Valve Brand:
- . Engine Brand:
- Power:
- Machinery Test Report: Provided
- Video Outgoing-inspection: Provided
- Core Components: Pressure Vessel, Motor, Other, Bearing, Gear, Pump, Gearbox, Engine, PLC
- Year:
- Working Hours:



## More Images



# Product Description

# **Product Description**









### FAQ

### 1. who are we?

We are based in Shanghai, China, start from 2013,sell to Domestic Market(30.00%),Southeast Asia(15.00%),Eastern Europe(10.00%),Mid East(10.00%),Eastern Asia(5.00%),North America(5.00%),South America(5.00%),Oceania(5.00%),Central America(5.00%),Northern Europe(5.00%),Africa(5.00%),South Asia(0.00%),Western Europe(0.00%),Southern Europe(0.00%). There are total about 5-10 people in our office.

### 2. how can we guarantee quality?

Always a pre-production sample before mass production;

Always final Inspection before shipment;

### 3.what can you buy from us?

Used Excavator, Used Loader, Used Bulldozer, Used Forklift, Used Crane

### 4. why should you buy from us not from other suppliers?

1. Our company is a large second-hand excavator exporter in Shangh