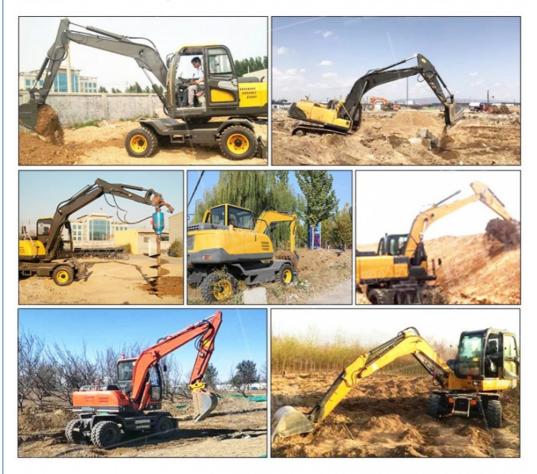

## More Images

# Application scenarios

Digging a trench in the orchard

Crushing and demolition

House construction

**Urban construction** 

**Rural transformation** 

Wasteland cultivation of grass

Grab handling

**Rotary drill pits** 

Vineyard excavation Landscape construction

Mountain forest reclamation

**Road construction** 

**10** Shanghai Hehuang Construction Machinery Co., Ltd.

3539A Jingdong Road, Minhang District, Shanghai