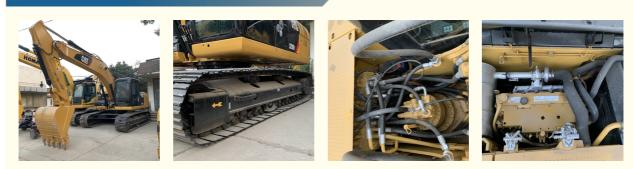

# Original Hydraulic Valve Used CAT 320 Excavator Caterpillar 320D2 Crawler **Excavator**

# **Basic Information**

- Place of Origin:
- Price:
- Supply Ability:
- America

None

20930

1.0m<sup>3</sup>

Cat 103KW

2020

0-2000

20000 KG

\$31,000.00/units 1-4 units 50 Unit/Units per Week



# **Product Specification**

- Showroom Location:
- Operating Weight:
- Bucket Capacity:
- Machine Weight:
- Hydraulic Cylinder Brand: Original
- Hydraulic Pump Brand: Original Original
- Hydraulic Valve Brand:
- . Engine Brand:
- Power:
- Machinery Test Report: Provided
- Video Outgoing-inspection: Provided
- Core Components: Pressure Vessel, Motor, Other, Bearing, Gear, Pump, Gearbox, Engine, PLC
- Year:
- Working Hours:



## More Images



# Product Description

# **Product Description**









### FAQ

### 1. who are we?

We are based in Shanghai, China, start from 2013,sell to Domestic Market(30.00%),Southeast Asia(15.00%),Eastern Europe(10.00%),Mid East(10.00%),Eastern Asia(5.00%),North America(5.00%),South America(5.00%),Oceania(5.00%),Central America(5.00%),Northern Europe(5.00%),Africa(5.00%),South Asia(0.00%),Western Europe(0.00%),Southern Europe(0.00%). There are total about 5-10 people in our office.

### 2. how can we guarantee quality?

Always a pre-production sample before mass production;

Always final Inspection before shipment;

### 3.what can you buy from us?

Used Excavator, Used Loader, Used Bulldozer, Used Forklift, Used Crane

### 4. why should you buy from us not from other suppliers?

1. Our company