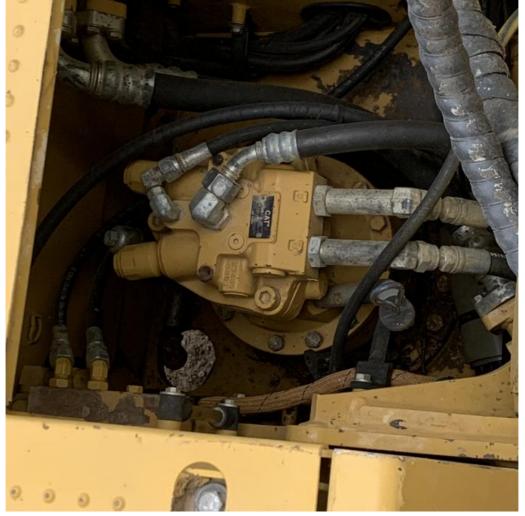

#### **Product Specification**

Showroom Location: None · Operating Weight: 12920 0.52m<sup>3</sup> . Bucket Capacity: • Machine Weight: 12000 KG Hydraulic Cylinder Brand: Original • Hydraulic Pump Brand: Original • Hydraulic Valve Brand: Original Cat . Engine Brand: 72KW • Power: • Machinery Test Report: Provided • Video Outgoing-inspection: Provided