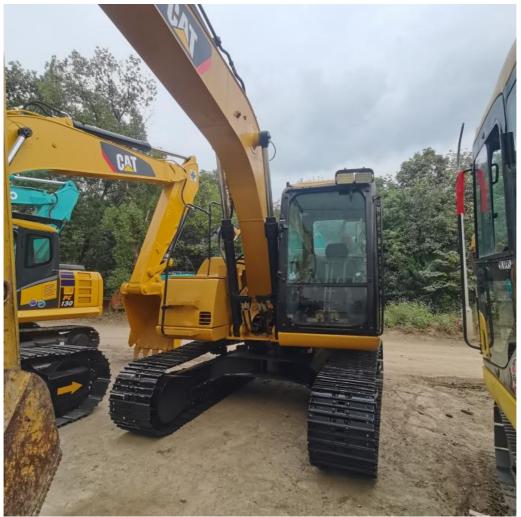

# 12000KG CAT312 Second Hand Excavator With Original Color And Crawler Hydraulic Excavator

#### **Product Specification**

Showroom Location: None · Operating Weight: 12920 0.52m<sup>3</sup> . Bucket Capacity: • Machine Weight: 12000 KG Hydraulic Cylinder Brand: Original • Hydraulic Pump Brand: Original • Hydraulic Valve Brand: Original Cat . Engine Brand: 72KW • Power: • Machinery Test Report: Provided • Video Outgoing-inspection: Provided

 Core Components: Pressure Vessel, Motor, Other, Bearing, Gear, Pump, Gearbox, Engine, PLC

Year: 2020Working Hours: 0-2000