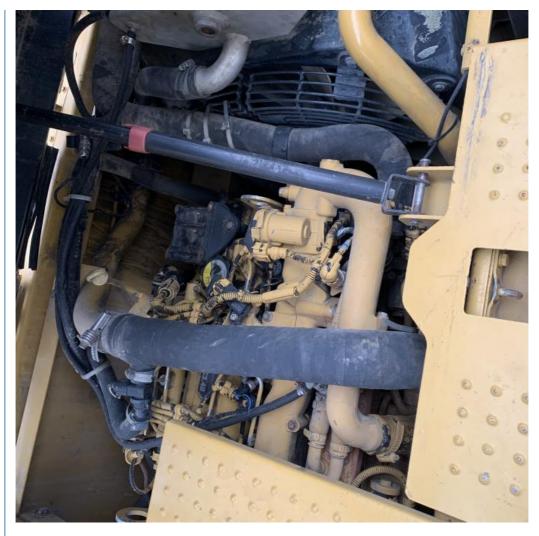

#### **Product Specification**

Showroom Location: None · Operating Weight: 12920 0.52m<sup>3</sup> . Bucket Capacity: • Machine Weight: 12000 KG Hydraulic Cylinder Brand: Original • Hydraulic Pump Brand: Original • Hydraulic Valve Brand: Original Cat . Engine Brand: 72KW • Power: • Machinery Test Report: Provided • Video Outgoing-inspection: Provided