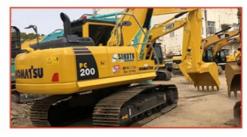

#### **Product Specification**

Showroom Location: None · Operating Weight: 12920 0.52m<sup>3</sup> . Bucket Capacity: • Machine Weight: 12000 KG Hydraulic Cylinder Brand: Original • Hydraulic Pump Brand: Original • Hydraulic Valve Brand: Original Cat . Engine Brand: 72KW • Power: • Machinery Test Report: Provided • Video Outgoing-inspection: Provided

 Core Components: Pressure Vessel, Motor, Other, Bearing, Gear, Pump, Gearbox, Engine, PLC

Year: 2020Working Hours: 0-2000