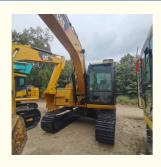

# 12000KG CAT312 Second Hand Excavator With Original Color And Crawler Hydraulic Excavator

#### **Product Specification**

Showroom Location: None · Operating Weight: 12920 0.52m<sup>3</sup> . Bucket Capacity: • Machine Weight: 12000 KG Hydraulic Cylinder Brand: Original • Hydraulic Pump Brand: Original • Hydraulic Valve Brand: Original Cat . Engine Brand: 72KW • Power: • Machinery Test Report: Provided • Video Outgoing-inspection: Provided