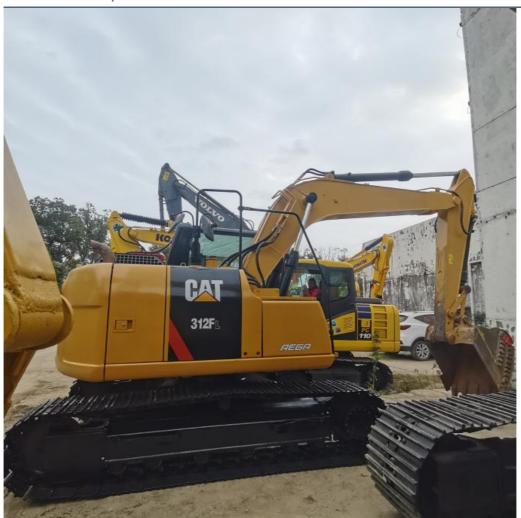

# 12000KG CAT312 Second Hand Excavator With Original Color And Crawler Hydraulic Excavator

#### **Product Specification**

Showroom Location: None · Operating Weight: 12920 0.52m<sup>3</sup> . Bucket Capacity: • Machine Weight: 12000 KG Hydraulic Cylinder Brand: Original • Hydraulic Pump Brand: Original • Hydraulic Valve Brand: Original Cat . Engine Brand: 72KW • Power: • Machinery Test Report: Provided • Video Outgoing-inspection: Provided

 Core Components: Pressure Vessel, Motor, Other, Bearing, Gear, Pump, Gearbox, Engine, PLC

Year: 2020Working Hours: 0-2000