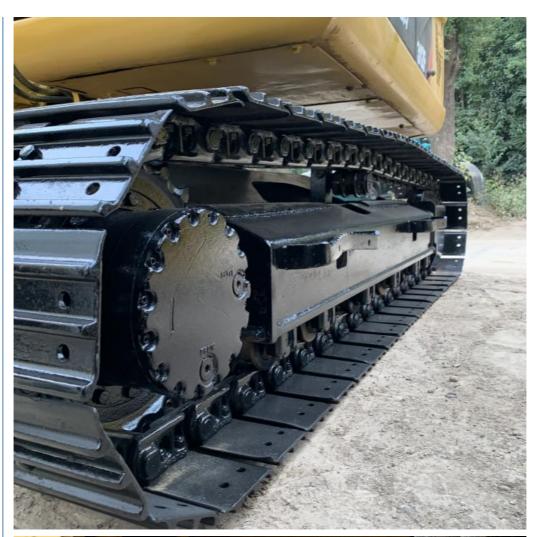

#### **Product Specification**

Showroom Location: None · Operating Weight: 12920 0.52m<sup>3</sup> . Bucket Capacity: • Machine Weight: 12000 KG Hydraulic Cylinder Brand: Original • Hydraulic Pump Brand: Original • Hydraulic Valve Brand: Original Cat . Engine Brand: 72KW • Power: • Machinery Test Report: Provided • Video Outgoing-inspection: Provided

 Core Components: Pressure Vessel, Motor, Other, Bearing, Gear, Pump, Gearbox, Engine, PLC

Year: 2020Working Hours: 0-2000