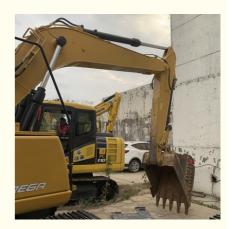

# 12000KG CAT312 Second Hand Excavator With Original Color And Crawler Hydraulic Excavator

#### **Product Specification**

Showroom Location: None · Operating Weight: 12920 0.52m<sup>3</sup> . Bucket Capacity: • Machine Weight: 12000 KG Hydraulic Cylinder Brand: Original • Hydraulic Pump Brand: Original • Hydraulic Valve Brand: Original Cat . Engine Brand: 72KW • Power: • Machinery Test Report: Provided • Video Outgoing-inspection: Provided