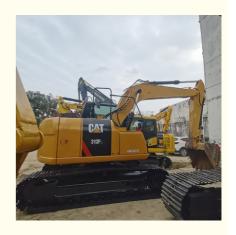

# 12000KG CAT312 Second Hand Excavator With Original Color And Crawler Hydraulic Excavator

#### **Product Specification**

Showroom Location: None · Operating Weight: 12920 0.52m<sup>3</sup> . Bucket Capacity: • Machine Weight: 12000 KG Hydraulic Cylinder Brand: Original • Hydraulic Pump Brand: Original • Hydraulic Valve Brand: Original Cat . Engine Brand: 72KW • Power: • Machinery Test Report: Provided • Video Outgoing-inspection: Provided