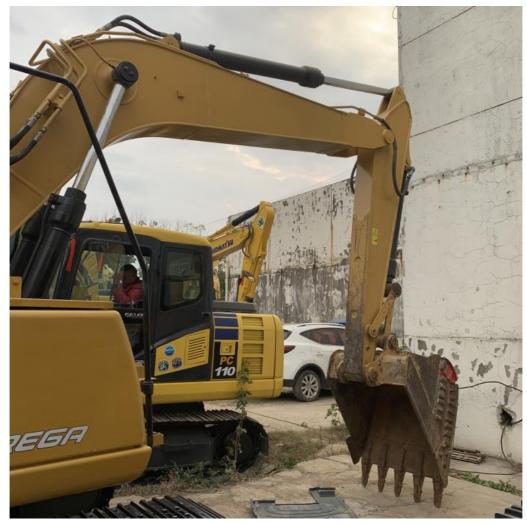

# 12000KG CAT312 Second Hand Excavator With Original Color And Crawler Hydraulic Excavator

#### **Product Specification**

Showroom Location: None · Operating Weight: 12920 0.52m<sup>3</sup> . Bucket Capacity: • Machine Weight: 12000 KG Hydraulic Cylinder Brand: Original • Hydraulic Pump Brand: Original • Hydraulic Valve Brand: Original Cat . Engine Brand: 72KW • Power: • Machinery Test Report: Provided • Video Outgoing-inspection: Provided

 Core Components: Pressure Vessel, Motor, Other, Bearing, Gear, Pump, Gearbox, Engine, PLC

Year: 2020Working Hours: 0-2000