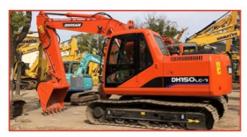

# 12000KG CAT312 Second Hand Excavator With Original Color And Crawler Hydraulic Excavator

#### **Product Specification**

Showroom Location: None · Operating Weight: 12920 0.52m<sup>3</sup> . Bucket Capacity: • Machine Weight: 12000 KG Hydraulic Cylinder Brand: Original • Hydraulic Pump Brand: Original • Hydraulic Valve Brand: Original Cat . Engine Brand: 72KW • Power: • Machinery Test Report: Provided • Video Outgoing-inspection: Provided