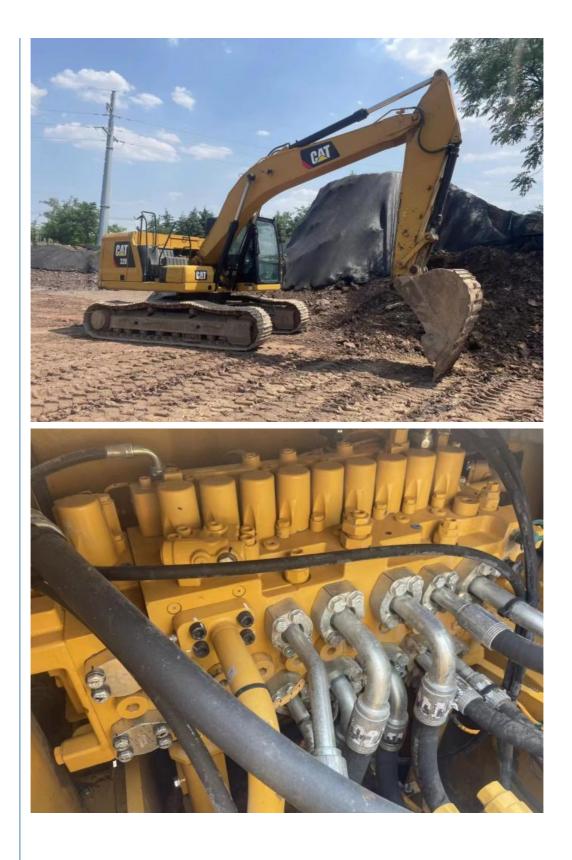

# 1.0m3 Bucket Capacity Used Cat 320 Excavator Great Working Condition



## **Product Specification**

**Basic Information** 

• Place of Origin:

• Price:

- Showroom Location:
- Operating Weight:
- Bucket Capacity:
- Machine Weight:
- Hydraulic Cylinder Brand: OriginalHydraulic Pump Brand: Original
- Hydraulic Valve Brand:
- Engine Brand:
- Power:
- Machinery Test Report: Provided
- Video Outgoing-inspection: Provided
- Core Components: Pressure Vessel, Motor, Other, Bearing, Gear, Pump, Gearbox, Engine, PLC
  Year: 2020
  Working Hours: 0-2000

None

20930

1.0m<sup>3</sup>

20000 KG

Original

Cat 103KW

America

\$32,000.00/units 1-4 units



## More Images





# Product Description









## FAQ

#### 1. who are we?

We are based in Shanghai, China, start from 2013,sell to Domestic Market(30.00%),Southeast Asia(15.00%),Eastern Europe(10.00%),Mid East(10.00%),Eastern Asia(5.00%),North America(5.00%),South America(5.00%),Oceania(5.00%),Central America(5.00%),Northern Europe(5.00%),Africa(5.00%),South Asia(0.00%),Western Europe(0.00%),Southern Europe(0.00%). There are total about 5-10 people in our office.

#### 2. how can we guarantee quality?

Always a pre-production sample before mass production;

Always final Inspection before shipment;

#### 3.what can you buy from us?

Used Excavator, Used Loader, Used Bulldozer, Used Forklift, Used Crane

#### 4. why should you buy from us not from other suppliers?

1. Our company is a large second-hand excavator exporter in Shang