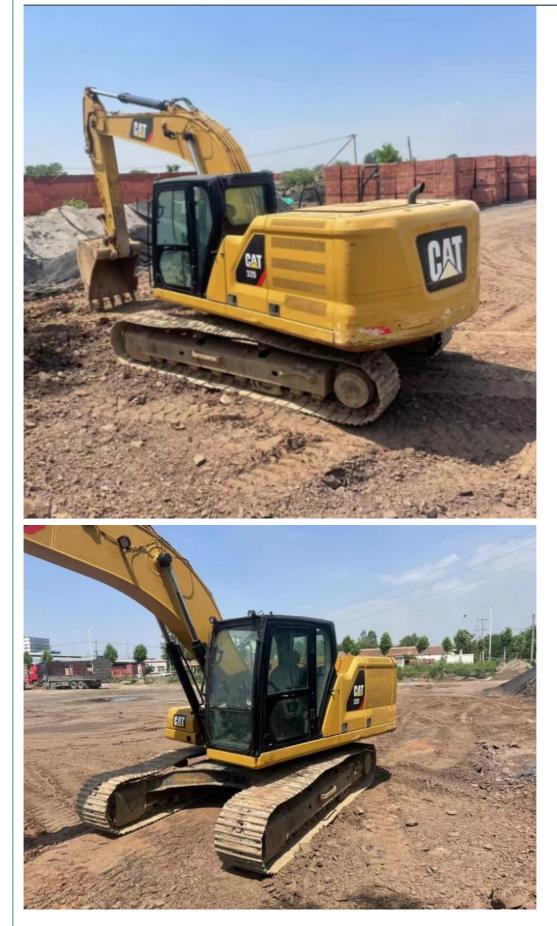

# 1.0m3 Bucket Capacity Used Cat 320 Excavator Great Working Condition

## **Product Specification**

**Basic Information** 

• Place of Origin:

• Price:

- Showroom Location:
- Operating Weight:
- Bucket Capacity:
- Machine Weight:
- Hydraulic Cylinder Brand: OriginalHydraulic Pump Brand: Original
- Hydraulic Valve Brand:
- Engine Brand:
- Power:
- Machinery Test Report: Provided
- Video Outgoing-inspection: Provided
- Core Components: Pressure Vessel, Motor, Other, Bearing, Gear, Pump, Gearbox, Engine, PLC
  Year: 2020
  Working Hours: 0-2000

None

20930

1.0m<sup>3</sup>

20000 KG

Original

Cat 103KW

America

\$32,000.00/units 1-4 units