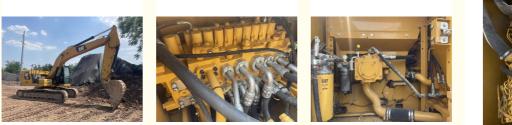

# 1.0m3 Bucket Capacity Used Cat 320 Excavator Great Working Condition



## **Product Specification**

**Basic Information** 

• Place of Origin:

• Price:

- Showroom Location:
- Operating Weight:
- Bucket Capacity:
- Machine Weight:
- Hydraulic Cylinder Brand: OriginalHydraulic Pump Brand: Original
- Hydraulic Valve Brand:
- Engine Brand:
- Power:
- Machinery Test Report: Provided
- Video Outgoing-inspection: Provided
- Core Components: Pressure Vessel, Motor, Other, Bearing, Gear, Pump, Gearbox, Engine, PLC
  Year: 2020
  Working Hours: 0-2000

None

20930

1.0m<sup>3</sup>

20000 KG

Original

Cat 103KW

America

\$32,000.00/units 1-4 units



## More Images





# Product Description









## FAQ

#### 1. who are we?

We are based in Shanghai, China, start from 2013,sell to Domestic Market(30.00%),Southeast Asia(15.00%),Eastern Europe(10.00%),Mid East(10.00%),Eastern Asia(5.00%),North America(5.00%),South America(5.00%),Oceania(5.00%),Central America(5.00%),Northern Europe(5.00%),Africa(5.00%),South Asia(0.00%),Western Europe(0.00%),Southern Europe(0.00%). There are total about 5-10 people in our office.

#### 2. how can we guarantee quality?

Always a pre-production sample before mass production;

Always final Inspection before shipment;

#### 3.what can you buy from us?

Used Excavator, Used Loader, Used Bulldozer, Used Forklift, Used Crane

#### 4. why should you buy from us not from other suppliers?

1. Our company is a large second-han