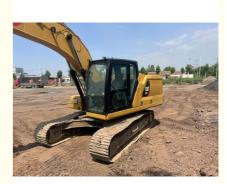

# 1.0m3 Bucket Capacity Used Cat 320 Excavator Great Working Condition

## **Product Specification**

**Basic Information** 

• Place of Origin:

• Price:

- Showroom Location:
- Operating Weight:
- Bucket Capacity:
- Machine Weight:
- Hydraulic Cylinder Brand: OriginalHydraulic Pump Brand: Original
- Hydraulic Valve Brand:
- Engine Brand:
- Power:
- Machinery Test Report: Provided
- Video Outgoing-inspection: Provided
- Core Components: Pressure Vessel, Motor, Other, Bearing, Gear, Pump, Gearbox, Engine, PLC
  Year: 2020
  Working Hours: 0-2000

None

20930

1.0m<sup>3</sup>

20000 KG

Original

Cat 103KW

America

\$32,000.00/units 1-4 units