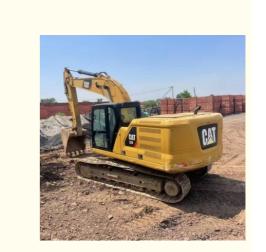

# 1.0m3 Bucket Capacity Used Cat 320 Excavator Great Working Condition

## **Product Specification**

**Basic Information** 

• Place of Origin:

• Price:

- Showroom Location:
- Operating Weight:
- Bucket Capacity:
- Machine Weight:
- Hydraulic Cylinder Brand: OriginalHydraulic Pump Brand: Original
- Hydraulic Valve Brand:
- Engine Brand:
- Power:
- Machinery Test Report: Provided
- Video Outgoing-inspection: Provided
- Core Components: Pressure Vessel, Motor, Other, Bearing, Gear, Pump, Gearbox, Engine, PLC
  Year: 2020
  Working Hours: 0-2000

None

20930

1.0m<sup>3</sup>

20000 KG

Original

Cat 103KW

America

\$32,000.00/units 1-4 units