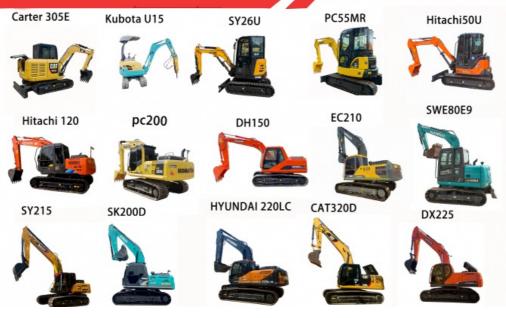

# Why choose us

Customers report that a variety of terrains can be easily resolved

| cat used<br>excavator      | 303 /305 /305.5 /306 /307 /308 /311 /312 /313 /CA315 /318 /320 /323 /324 /325<br>/326 /329 /330 /336 /C<br>340/345 /349 /375                                         |
|----------------------------|----------------------------------------------------------------------------------------------------------------------------------------------------------------------|
| Doosan Used<br>excavator   | DH(DX)35/55/60/70/75/80/150/200/215/220/225/235260300350370/4050 30                                                                                                  |
| Sany Used<br>excavator     | SY16/SY35/SY55/SY60/Y65/SY75/SY85/SY95/SY115/SY135/SY155/SY205/SY2<br>15/SY235/SY265/SY305/SY335/SY365                                                               |
| Hitachi Used<br>excavator  | EX50/EX55/EX60/EX100/EX120/EX200/ZX50/ZX55/ZX60/ZX70/ZX75/ZX120/ZX<br>125/ZX130/ZX135/ZX200/ZX210/ZX230/ZX240/ZX250/ZX270/ZX300/ZX330/ZX3<br>50/ZX<br>60/ZX450/ZX600 |
| Kobelco Used<br>excavator  | SK50/SK55/SK60/SK70/SK75/SK115/SK135/SK140/SK160/SK200/SK210/SK23<br>0/S235/SK250/SK260/SK330/SK350/SK450/SK460                                                      |
| yundai Used<br>excavator   | R55/R60/R70/R75/R80/R110/R115/R130/R150/R200/R205/R210/R220/R225/R2<br>45/305/R375/R420                                                                              |
| Kubota Used<br>excavator   | 10/15/16/17/18/20/25/30/35/40/50/155/161/163/165/185                                                                                                                 |
| Volvo Used<br>excavator    | EC55/EC60/EC80/EC140/EC200/EC210/EC240/EC290/EC300/EC360/EC380/E<br>C460/EC480                                                                                       |
| Other brands of excavators | QAY,CLG,Keith, , , ,IHI,SUNWARD, .                                                                                                                                   |