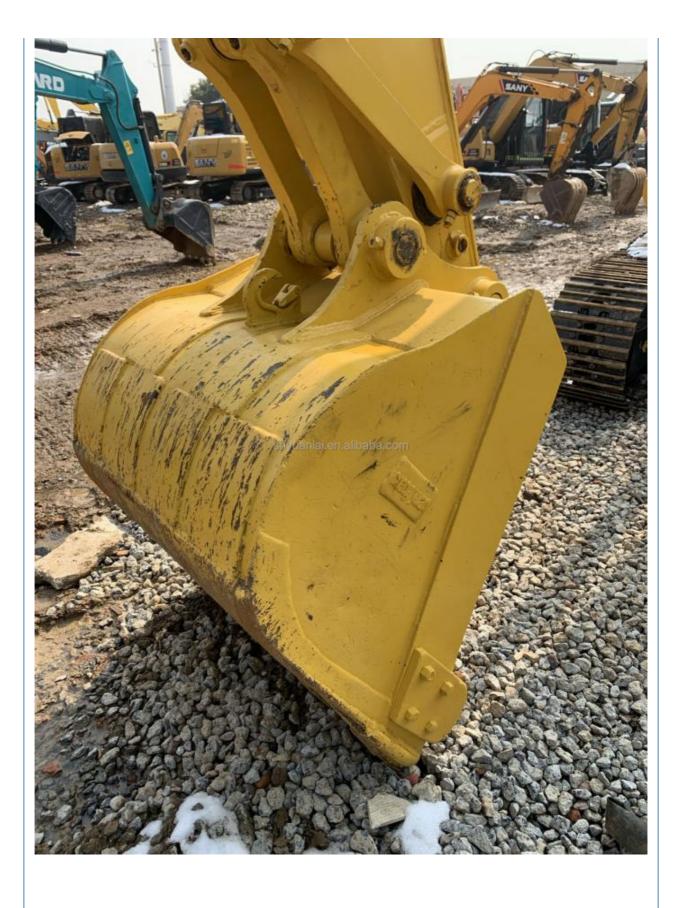

## **Product Specification**

Showroom Location: None · Operating Weight: 16500 . Bucket Capacity: 0.65m3 . Machine Weight: 16000 KG Hydraulic Cylinder Brand: Original • Hydraulic Pump Brand: Original Hydraulic Valve Brand: Original . Engine Brand: Cummins 82.4KW • Power: Provided • Machinery Test Report: • Video Outgoing-inspection: Provided