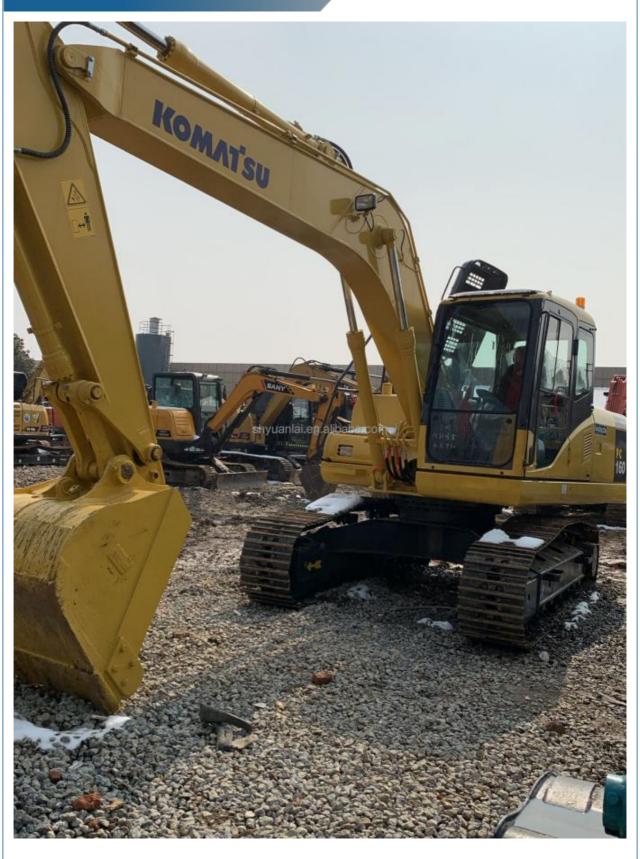

# Excavating 22 tons of durable hydraulic track type PC Komatsu 220 secondhand excavator at a low price and selling well

#### **Basic Information**

Place of Origin: Japan
Brand Name: Komatsu
Model Number: 160
Minimum Order Quantity: One unit

• Price: \$23,600.00/units 1-2 units

Delivery Time: 15 days
Payment Terms: T/T
Supply Ability: 80 units

## **Product Specification**

Showroom Location: None · Operating Weight: 16500 . Bucket Capacity: 0.65m3 . Machine Weight: 16000 KG Hydraulic Cylinder Brand: Original • Hydraulic Pump Brand: Original Hydraulic Valve Brand: Original . Engine Brand: Cummins 82.4KW • Power: Provided • Machinery Test Report: • Video Outgoing-inspection: Provided

 Core Components: Pressure Vessel, Motor, Other, Bearing, Gear, Pump, Gearbox, Engine, PLC

Year: 2020Working Hours: 0-2000