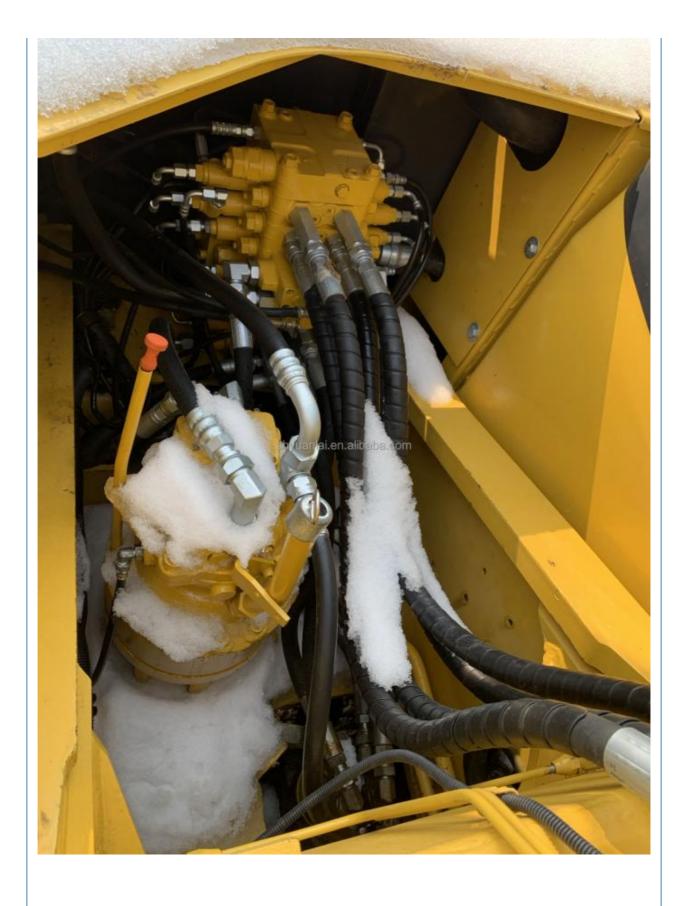

## **Product Specification**

Showroom Location: None · Operating Weight: 16500 . Bucket Capacity: 0.65m3 . Machine Weight: 16000 KG Hydraulic Cylinder Brand: Original • Hydraulic Pump Brand: Original Hydraulic Valve Brand: Original . Engine Brand: Cummins 82.4KW • Power: Provided • Machinery Test Report: • Video Outgoing-inspection: Provided

 Core Components: Pressure Vessel, Motor, Other, Bearing, Gear, Pump, Gearbox, Engine, PLC

Year: 2020Working Hours: 0-2000