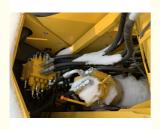

## **Product Specification**

Showroom Location: None · Operating Weight: 16500 . Bucket Capacity: 0.65m3 . Machine Weight: 16000 KG Hydraulic Cylinder Brand: Original • Hydraulic Pump Brand: Original Hydraulic Valve Brand: Original . Engine Brand: Cummins 82.4KW • Power: Provided • Machinery Test Report: • Video Outgoing-inspection: Provided