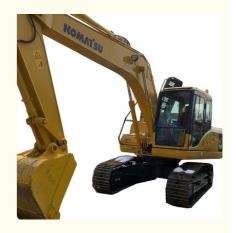

# Excavating 22 tons of durable hydraulic track type PC Komatsu 220 secondhand excavator at a low price and selling well

## **Product Specification**

Showroom Location: None · Operating Weight: 16500 . Bucket Capacity: 0.65m3 . Machine Weight: 16000 KG Hydraulic Cylinder Brand: Original • Hydraulic Pump Brand: Original Hydraulic Valve Brand: Original . Engine Brand: Cummins 82.4KW • Power: Provided • Machinery Test Report: • Video Outgoing-inspection: Provided

 Core Components: Pressure Vessel, Motor, Other, Bearing, Gear, Pump, Gearbox, Engine, PLC

Year: 2020Working Hours: 0-2000