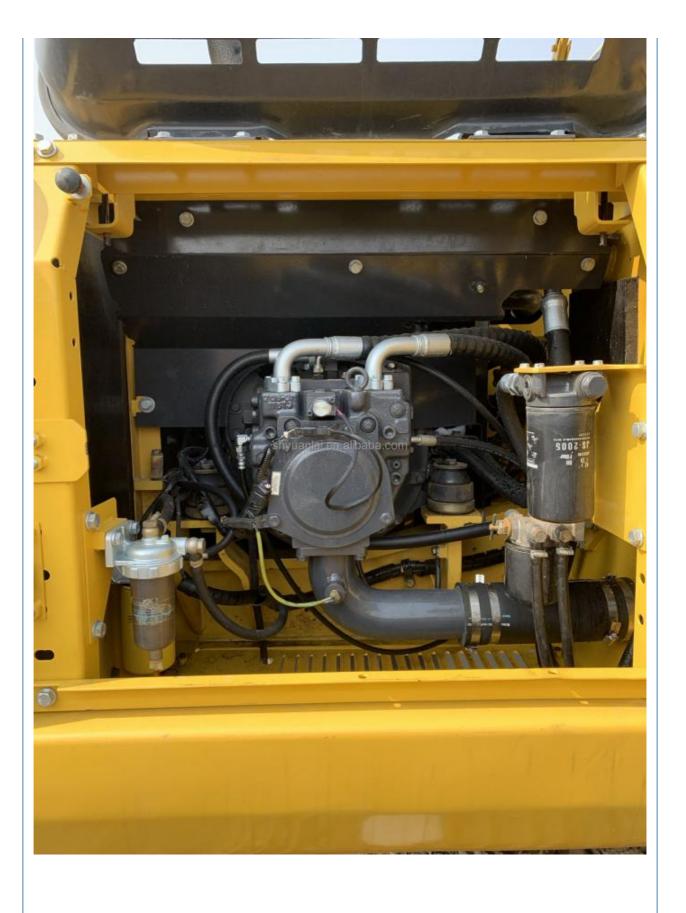

## **Product Specification**

Showroom Location: None · Operating Weight: 16500 . Bucket Capacity: 0.65m3 . Machine Weight: 16000 KG Hydraulic Cylinder Brand: Original • Hydraulic Pump Brand: Original Hydraulic Valve Brand: Original . Engine Brand: Cummins 82.4KW • Power: Provided • Machinery Test Report: • Video Outgoing-inspection: Provided

 Core Components: Pressure Vessel, Motor, Other, Bearing, Gear, Pump, Gearbox, Engine, PLC

Year: 2020Working Hours: 0-2000