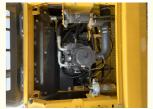

## **Product Specification**

Showroom Location: None · Operating Weight: 16500 . Bucket Capacity: 0.65m3 . Machine Weight: 16000 KG Hydraulic Cylinder Brand: Original • Hydraulic Pump Brand: Original Hydraulic Valve Brand: Original . Engine Brand: Cummins 82.4KW • Power: Provided • Machinery Test Report: • Video Outgoing-inspection: Provided

 Core Components: Pressure Vessel, Motor, Other, Bearing, Gear, Pump, Gearbox, Engine, PLC

Year: 2020Working Hours: 0-2000