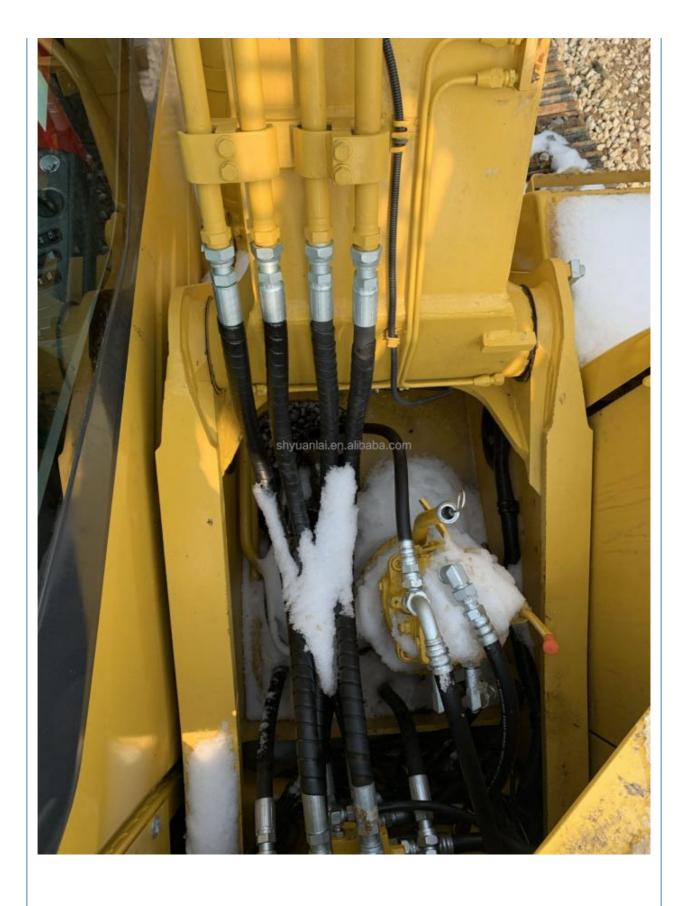

## **Product Specification**

Showroom Location: None · Operating Weight: 16500 . Bucket Capacity: 0.65m3 . Machine Weight: 16000 KG Hydraulic Cylinder Brand: Original • Hydraulic Pump Brand: Original Hydraulic Valve Brand: Original . Engine Brand: Cummins 82.4KW • Power: Provided • Machinery Test Report: • Video Outgoing-inspection: Provided

 Core Components: Pressure Vessel, Motor, Other, Bearing, Gear, Pump, Gearbox, Engine, PLC

Year: 2020Working Hours: 0-2000