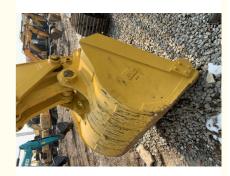

## **Product Specification**

Showroom Location: None · Operating Weight: 16500 . Bucket Capacity: 0.65m3 . Machine Weight: 16000 KG Hydraulic Cylinder Brand: Original • Hydraulic Pump Brand: Original Hydraulic Valve Brand: Original . Engine Brand: Cummins 82.4KW • Power: Provided • Machinery Test Report: • Video Outgoing-inspection: Provided