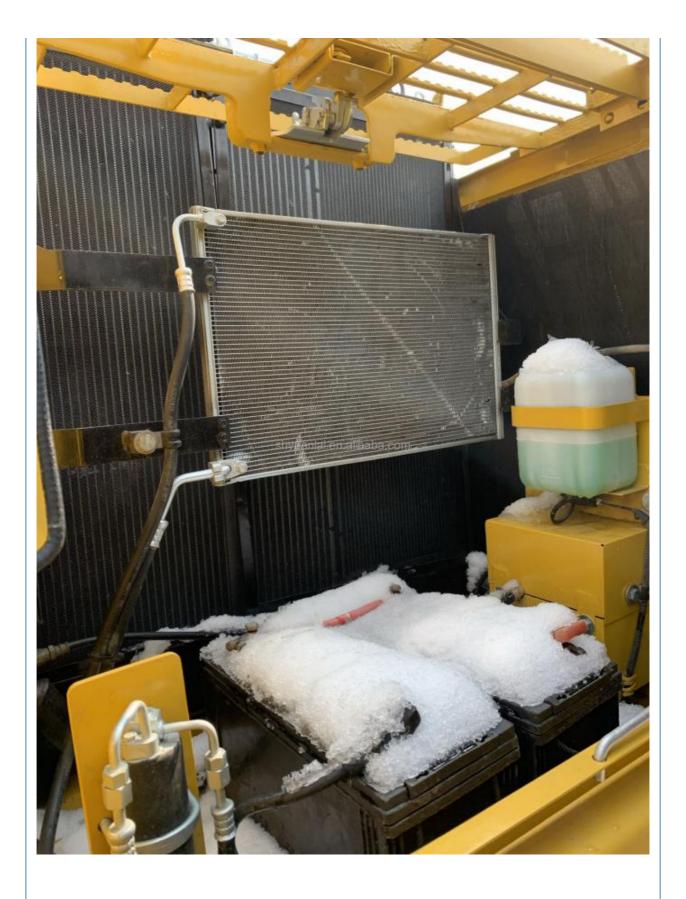

## **Product Specification**

Showroom Location: None · Operating Weight: 16500 . Bucket Capacity: 0.65m3 . Machine Weight: 16000 KG Hydraulic Cylinder Brand: Original • Hydraulic Pump Brand: Original Hydraulic Valve Brand: Original . Engine Brand: Cummins 82.4KW • Power: Provided • Machinery Test Report: • Video Outgoing-inspection: Provided

 Core Components: Pressure Vessel, Motor, Other, Bearing, Gear, Pump, Gearbox, Engine, PLC

Year: 2020Working Hours: 0-2000