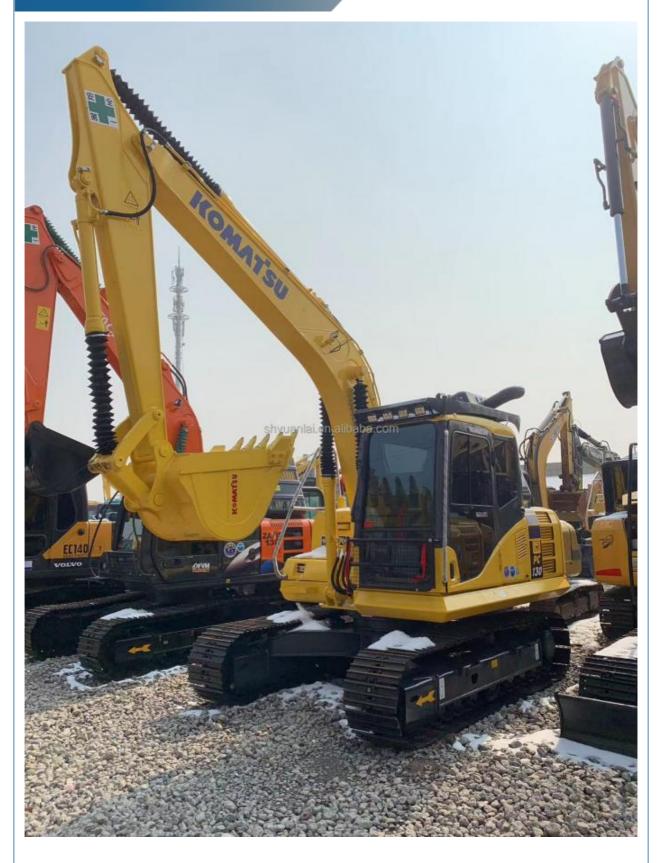

## Top-Notch Komatsu PC130 Excavator with Original Hydraulic Pump and Fuel-Saving System

### **Product Specification**

Showroom Location: None · Operating Weight: 12600 0.53m<sup>3</sup> . Bucket Capacity: • Machine Weight: 13000 KG Hydraulic Cylinder Brand: Original • Hydraulic Pump Brand: Original Hydraulic Valve Brand: Original Cummins . Engine Brand: 66KW • Power: • Machinery Test Report: Provided • Video Outgoing-inspection: Provided