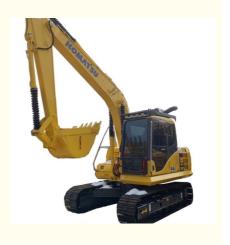

## Top-Notch Komatsu PC130 Excavator with Original Hydraulic Pump and Fuel-Saving System

### **Product Specification**

Showroom Location: None · Operating Weight: 12600 0.53m<sup>3</sup> . Bucket Capacity: • Machine Weight: 13000 KG Hydraulic Cylinder Brand: Original • Hydraulic Pump Brand: Original Hydraulic Valve Brand: Original Cummins . Engine Brand: 66KW • Power: • Machinery Test Report: Provided • Video Outgoing-inspection: Provided