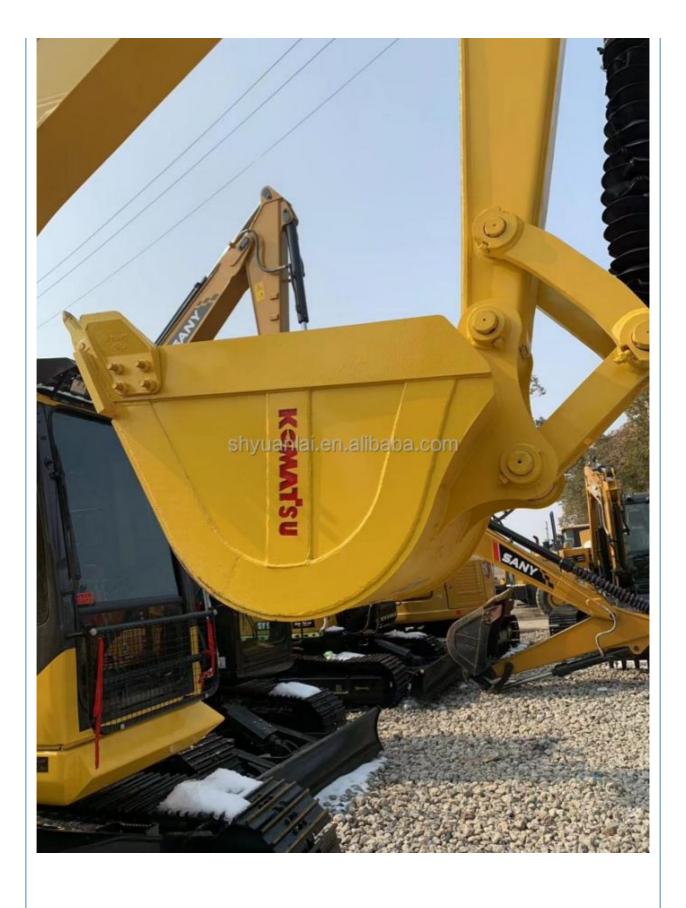

### **Product Specification**

Showroom Location: None · Operating Weight: 12600 0.53m<sup>3</sup> . Bucket Capacity: • Machine Weight: 13000 KG Hydraulic Cylinder Brand: Original • Hydraulic Pump Brand: Original Hydraulic Valve Brand: Original Cummins . Engine Brand: 66KW • Power: • Machinery Test Report: Provided • Video Outgoing-inspection: Provided

 Core Components: Pressure Vessel, Motor, Other, Bearing, Gear, Pump, Gearbox, Engine, PLC

Year: 2020Working Hours: 0-2000