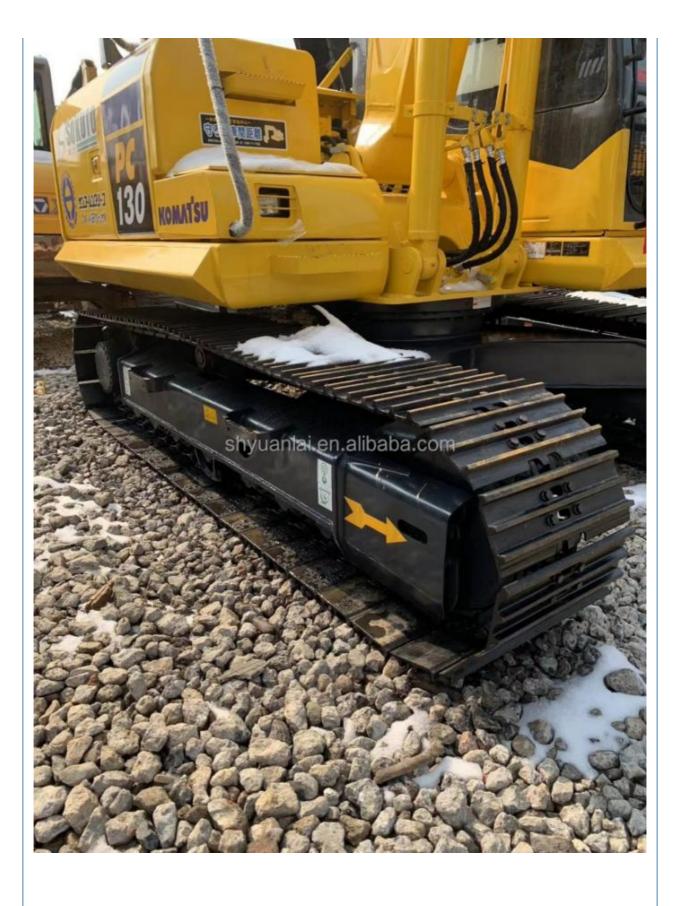

### **Product Specification**

Showroom Location: None · Operating Weight: 12600 0.53m<sup>3</sup> . Bucket Capacity: • Machine Weight: 13000 KG Hydraulic Cylinder Brand: Original • Hydraulic Pump Brand: Original Hydraulic Valve Brand: Original Cummins . Engine Brand: 66KW • Power: • Machinery Test Report: Provided • Video Outgoing-inspection: Provided

 Core Components: Pressure Vessel, Motor, Other, Bearing, Gear, Pump, Gearbox, Engine, PLC

Year: 2020Working Hours: 0-2000