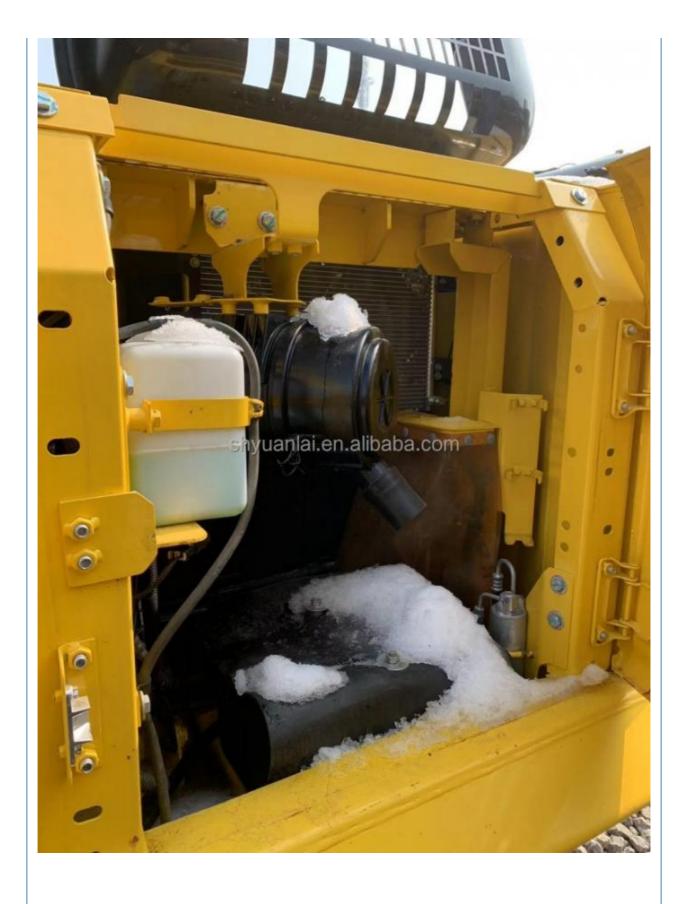

### **Product Specification**

Showroom Location: None · Operating Weight: 12600 0.53m<sup>3</sup> . Bucket Capacity: • Machine Weight: 13000 KG Hydraulic Cylinder Brand: Original • Hydraulic Pump Brand: Original Hydraulic Valve Brand: Original Cummins . Engine Brand: 66KW • Power: • Machinery Test Report: Provided • Video Outgoing-inspection: Provided

 Core Components: Pressure Vessel, Motor, Other, Bearing, Gear, Pump, Gearbox, Engine, PLC

Year: 2020Working Hours: 0-2000