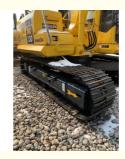

### **Product Specification**

Showroom Location: None · Operating Weight: 12600 0.53m<sup>3</sup> . Bucket Capacity: • Machine Weight: 13000 KG Hydraulic Cylinder Brand: Original • Hydraulic Pump Brand: Original Hydraulic Valve Brand: Original Cummins . Engine Brand: 66KW • Power: • Machinery Test Report: Provided • Video Outgoing-inspection: Provided