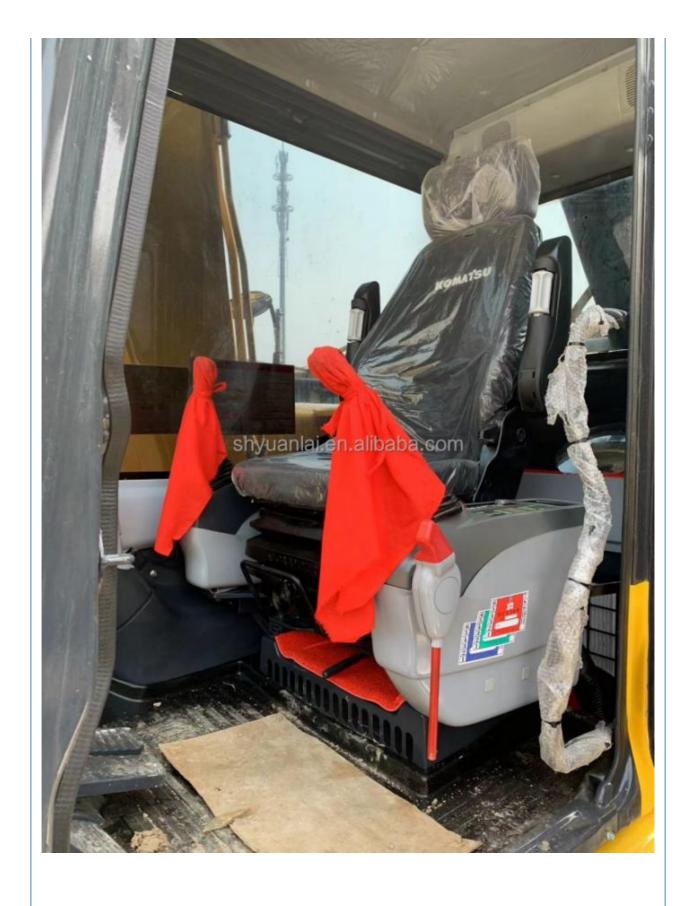

### **Product Specification**

Showroom Location: None · Operating Weight: 12600 0.53m<sup>3</sup> . Bucket Capacity: • Machine Weight: 13000 KG Hydraulic Cylinder Brand: Original • Hydraulic Pump Brand: Original Hydraulic Valve Brand: Original Cummins . Engine Brand: 66KW • Power: • Machinery Test Report: Provided • Video Outgoing-inspection: Provided