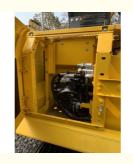

### **Product Specification**

Showroom Location: None · Operating Weight: 12600 0.53m<sup>3</sup> . Bucket Capacity: • Machine Weight: 13000 KG Hydraulic Cylinder Brand: Original • Hydraulic Pump Brand: Original Hydraulic Valve Brand: Original Cummins . Engine Brand: 66KW • Power: • Machinery Test Report: Provided • Video Outgoing-inspection: Provided

# More Images

COMPANY PROFILE

Our company is a professional supplier of various secondhand imported and domestic construction machinery and equipment. The company was established on January 15, 2013, with its headquarters located in Shanghai, China. After 10 years of development, the company currently has 150 employees and a large marketing team, after-sales team, and sales service team covering domestic and international markets.