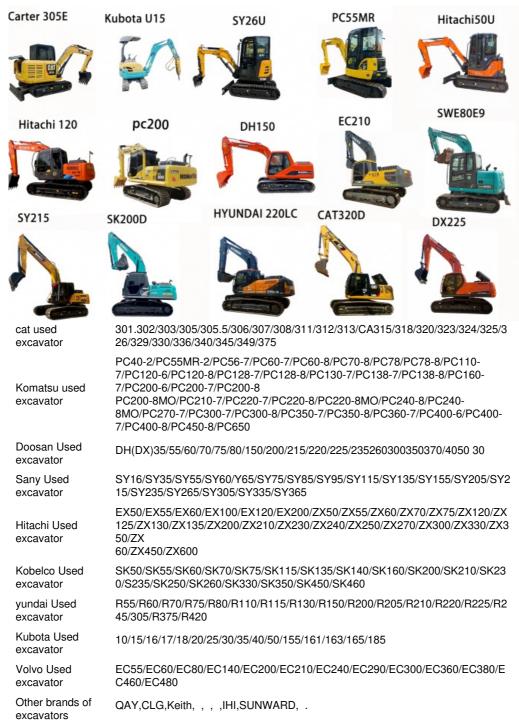

## Top-Notch Komatsu PC130 Excavator with Original Hydraulic Pump and Fuel-Saving System

### **Product Specification**

Showroom Location: None · Operating Weight: 12600 0.53m<sup>3</sup> . Bucket Capacity: • Machine Weight: 13000 KG Hydraulic Cylinder Brand: Original • Hydraulic Pump Brand: Original Hydraulic Valve Brand: Original Cummins . Engine Brand: 66KW • Power: • Machinery Test Report: Provided • Video Outgoing-inspection: Provided

 Core Components: Pressure Vessel, Motor, Other, Bearing, Gear, Pump, Gearbox, Engine, PLC

Year: 2020Working Hours: 0-2000