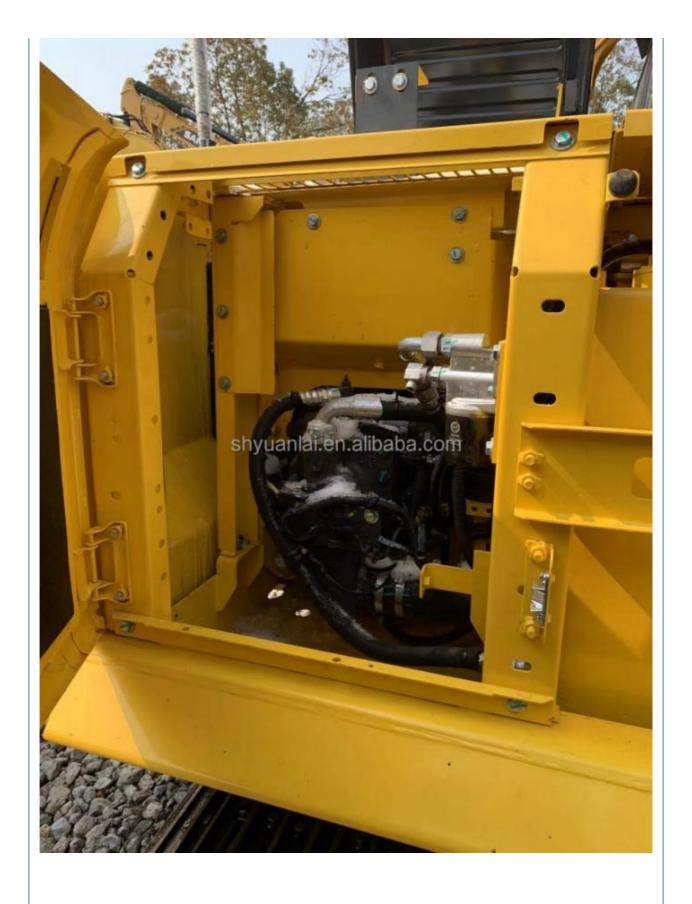

### **Product Specification**

Showroom Location: None · Operating Weight: 12600 0.53m<sup>3</sup> . Bucket Capacity: • Machine Weight: 13000 KG Hydraulic Cylinder Brand: Original • Hydraulic Pump Brand: Original Hydraulic Valve Brand: Original Cummins . Engine Brand: 66KW • Power: • Machinery Test Report: Provided • Video Outgoing-inspection: Provided

 Core Components: Pressure Vessel, Motor, Other, Bearing, Gear, Pump, Gearbox, Engine, PLC

Year: 2020Working Hours: 0-2000