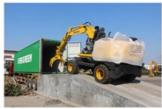

# Sany SY60 Excavator in Good Condition with Original Design and 6000kg Operating Weight

#### **Product Specification**

Showroom Location: None · Operating Weight: 6000 . Bucket Capacity: 0.23m3 · Machine Weight: 6000 KG Hydraulic Cylinder Brand: Original • Hydraulic Pump Brand: Original Hydraulic Valve Brand: Original ISUZU . Engine Brand: • Power: 40.9KW Provided • Machinery Test Report: • Video Outgoing-inspection: Provided