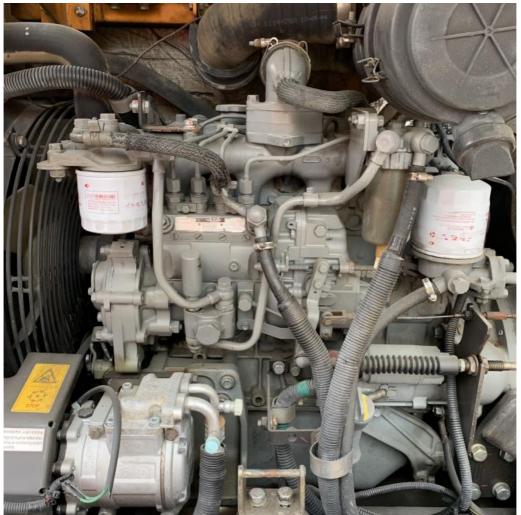

#### **Product Specification**

Showroom Location: None · Operating Weight: 6000 . Bucket Capacity: 0.23m3 · Machine Weight: 6000 KG Hydraulic Cylinder Brand: Original • Hydraulic Pump Brand: Original Hydraulic Valve Brand: Original ISUZU . Engine Brand: • Power: 40.9KW Provided • Machinery Test Report: • Video Outgoing-inspection: Provided