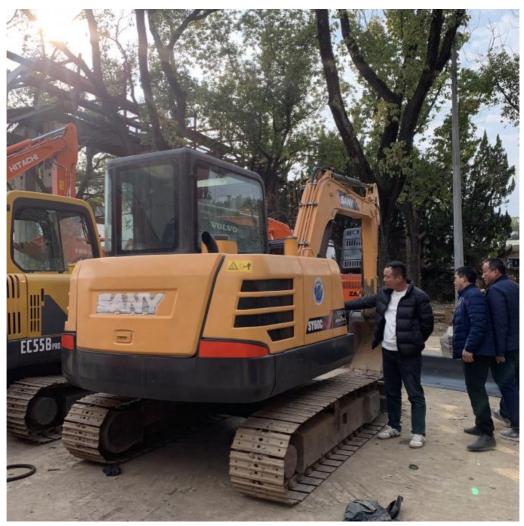

# Sany SY60 Excavator in Good Condition with Original Design and 6000kg Operating Weight

#### **Product Specification**

Showroom Location: None · Operating Weight: 6000 . Bucket Capacity: 0.23m3 · Machine Weight: 6000 KG Hydraulic Cylinder Brand: Original • Hydraulic Pump Brand: Original Hydraulic Valve Brand: Original ISUZU . Engine Brand: • Power: 40.9KW Provided • Machinery Test Report: • Video Outgoing-inspection: Provided

 Core Components: Pressure Vessel, Motor, Other, Bearing, Gear, Pump, Gearbox, Engine, PLC

Year: 2020Working Hours: 0-1000