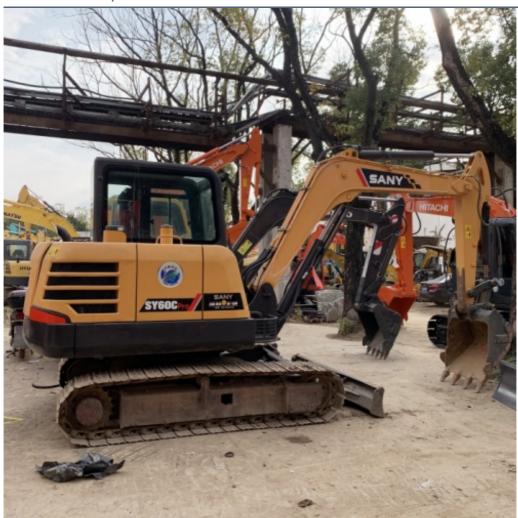

# Sany SY60 Excavator in Good Condition with Original Design and 6000kg Operating Weight

#### **Product Specification**

Showroom Location: None · Operating Weight: 6000 . Bucket Capacity: 0.23m3 · Machine Weight: 6000 KG Hydraulic Cylinder Brand: Original • Hydraulic Pump Brand: Original Hydraulic Valve Brand: Original ISUZU . Engine Brand: • Power: 40.9KW Provided • Machinery Test Report: • Video Outgoing-inspection: Provided

 Core Components: Pressure Vessel, Motor, Other, Bearing, Gear, Pump, Gearbox, Engine, PLC

Year: 2020Working Hours: 0-1000