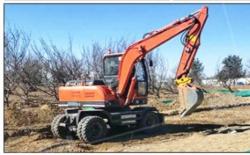

# Sany SY60 Excavator in Good Condition with Original Design and 6000kg Operating Weight

#### **Product Specification**

Showroom Location: None · Operating Weight: 6000 . Bucket Capacity: 0.23m3 · Machine Weight: 6000 KG Hydraulic Cylinder Brand: Original • Hydraulic Pump Brand: Original Hydraulic Valve Brand: Original ISUZU . Engine Brand: • Power: 40.9KW Provided • Machinery Test Report: • Video Outgoing-inspection: Provided

 Core Components: Pressure Vessel, Motor, Other, Bearing, Gear, Pump, Gearbox, Engine, PLC

Year: 2020Working Hours: 0-1000