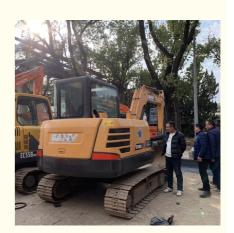

# Sany SY60 Excavator in Good Condition with Original Design and 6000kg Operating Weight

#### **Product Specification**

Showroom Location: None · Operating Weight: 6000 . Bucket Capacity: 0.23m3 · Machine Weight: 6000 KG Hydraulic Cylinder Brand: Original • Hydraulic Pump Brand: Original Hydraulic Valve Brand: Original ISUZU . Engine Brand: • Power: 40.9KW Provided • Machinery Test Report: • Video Outgoing-inspection: Provided

 Core Components: Pressure Vessel, Motor, Other, Bearing, Gear, Pump, Gearbox, Engine, PLC

Year: 2020Working Hours: 0-1000