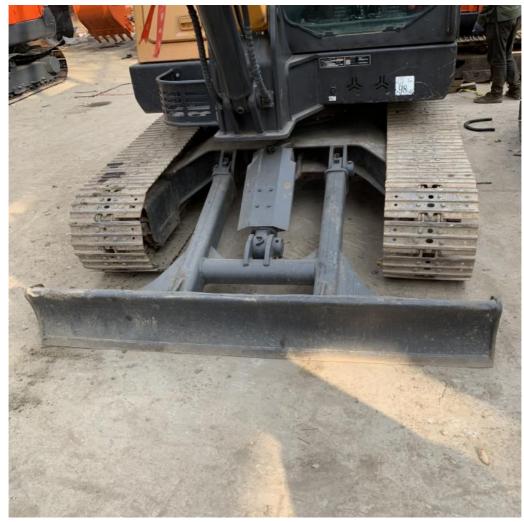

#### **Product Specification**

Showroom Location: None · Operating Weight: 6000 . Bucket Capacity: 0.23m3 · Machine Weight: 6000 KG Hydraulic Cylinder Brand: Original • Hydraulic Pump Brand: Original Hydraulic Valve Brand: Original ISUZU . Engine Brand: • Power: 40.9KW Provided • Machinery Test Report: • Video Outgoing-inspection: Provided

 Core Components: Pressure Vessel, Motor, Other, Bearing, Gear, Pump, Gearbox, Engine, PLC

Year: 2020Working Hours: 0-1000