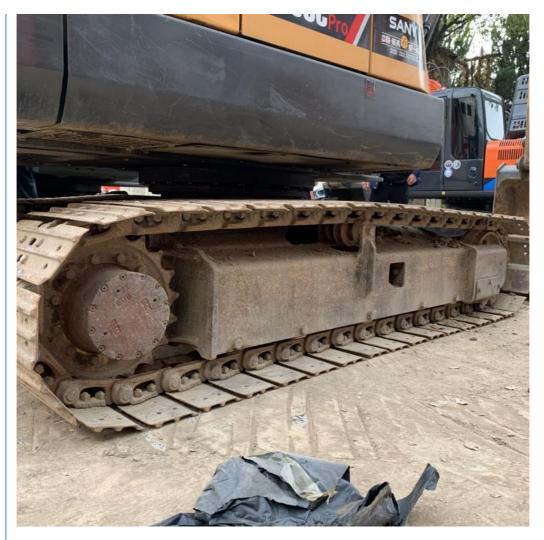

#### **Product Specification**

Showroom Location: None · Operating Weight: 6000 . Bucket Capacity: 0.23m3 · Machine Weight: 6000 KG Hydraulic Cylinder Brand: Original • Hydraulic Pump Brand: Original Hydraulic Valve Brand: Original ISUZU . Engine Brand: • Power: 40.9KW Provided • Machinery Test Report: • Video Outgoing-inspection: Provided

 Core Components: Pressure Vessel, Motor, Other, Bearing, Gear, Pump, Gearbox, Engine, PLC

Year: 2020Working Hours: 0-1000