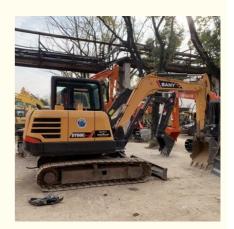

# Sany SY60 Excavator in Good Condition with Original Design and 6000kg Operating Weight

#### **Product Specification**

Showroom Location: None · Operating Weight: 6000 . Bucket Capacity: 0.23m3 · Machine Weight: 6000 KG Hydraulic Cylinder Brand: Original • Hydraulic Pump Brand: Original Hydraulic Valve Brand: Original ISUZU . Engine Brand: • Power: 40.9KW Provided • Machinery Test Report: • Video Outgoing-inspection: Provided

 Core Components: Pressure Vessel, Motor, Other, Bearing, Gear, Pump, Gearbox, Engine, PLC

Year: 2020Working Hours: 0-1000