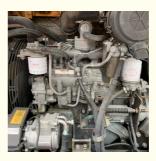

#### **Product Specification**

Showroom Location: None · Operating Weight: 6000 . Bucket Capacity: 0.23m3 · Machine Weight: 6000 KG Hydraulic Cylinder Brand: Original • Hydraulic Pump Brand: Original Hydraulic Valve Brand: Original ISUZU . Engine Brand: • Power: 40.9KW Provided • Machinery Test Report: • Video Outgoing-inspection: Provided

 Core Components: Pressure Vessel, Motor, Other, Bearing, Gear, Pump, Gearbox, Engine, PLC

Year: 2020Working Hours: 0-1000