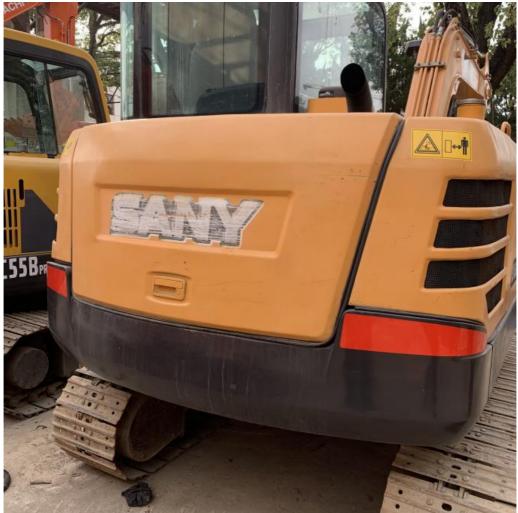

#### **Product Specification**

Showroom Location: None · Operating Weight: 6000 . Bucket Capacity: 0.23m3 · Machine Weight: 6000 KG Hydraulic Cylinder Brand: Original • Hydraulic Pump Brand: Original Hydraulic Valve Brand: Original ISUZU . Engine Brand: • Power: 40.9KW Provided • Machinery Test Report: • Video Outgoing-inspection: Provided

 Core Components: Pressure Vessel, Motor, Other, Bearing, Gear, Pump, Gearbox, Engine, PLC

Year: 2020Working Hours: 0-1000