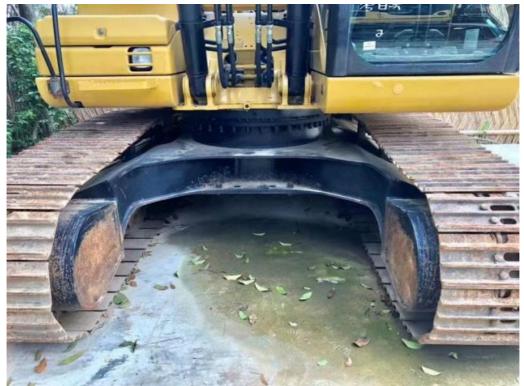

#### **Product Specification**

Showroom Location: None · Operating Weight: 20930 . Bucket Capacity: 1.0m<sup>3</sup> · Machine Weight: 20000 KG Hydraulic Cylinder Brand: Original • Hydraulic Pump Brand: Original Hydraulic Valve Brand: Original . Engine Brand: Cat • Power: 103KW Provided • Machinery Test Report: • Video Outgoing-inspection: Provided

 Core Components: Pressure Vessel, Motor, Other, Bearing, Gear, Pump, Gearbox, Engine, PLC

Year: 2020Working Hours: 0-2000