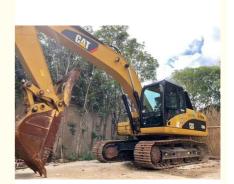

# Original Japan 320D Caterpillar Excavator 20 Ton Operating Weight in Great Condition

#### **Product Specification**

Showroom Location: None · Operating Weight: 20930 . Bucket Capacity: 1.0m<sup>3</sup> · Machine Weight: 20000 KG Hydraulic Cylinder Brand: Original • Hydraulic Pump Brand: Original Hydraulic Valve Brand: Original . Engine Brand: Cat • Power: 103KW Provided • Machinery Test Report: • Video Outgoing-inspection: Provided