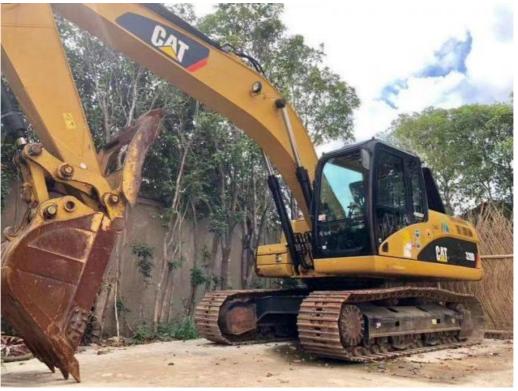

# Original Japan 320D Caterpillar Excavator 20 Ton Operating Weight in Great Condition

#### **Product Specification**

Showroom Location: None · Operating Weight: 20930 . Bucket Capacity: 1.0m<sup>3</sup> · Machine Weight: 20000 KG Hydraulic Cylinder Brand: Original • Hydraulic Pump Brand: Original Hydraulic Valve Brand: Original . Engine Brand: Cat • Power: 103KW Provided • Machinery Test Report: • Video Outgoing-inspection: Provided