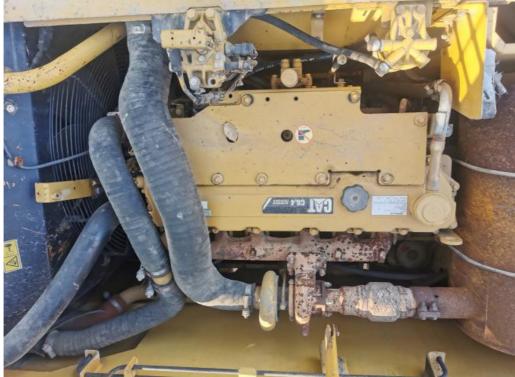

#### **Product Specification**

Showroom Location: None · Operating Weight: 20930 . Bucket Capacity: 1.0m<sup>3</sup> · Machine Weight: 20000 KG Hydraulic Cylinder Brand: Original • Hydraulic Pump Brand: Original Hydraulic Valve Brand: Original . Engine Brand: Cat • Power: 103KW Provided • Machinery Test Report: • Video Outgoing-inspection: Provided

 Core Components: Pressure Vessel, Motor, Other, Bearing, Gear, Pump, Gearbox, Engine, PLC

Year: 2020Working Hours: 0-2000