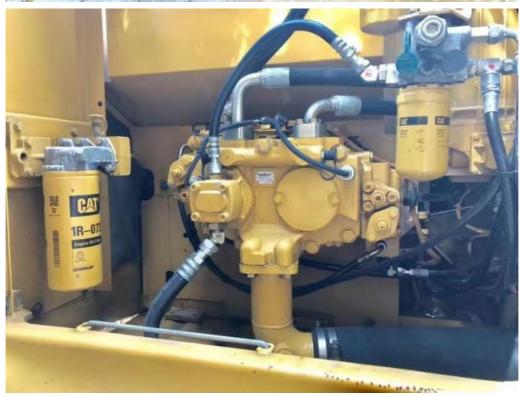

#### **Product Specification**

Showroom Location: None · Operating Weight: 20930 . Bucket Capacity: 1.0m<sup>3</sup> · Machine Weight: 20000 KG Hydraulic Cylinder Brand: Original • Hydraulic Pump Brand: Original Hydraulic Valve Brand: Original . Engine Brand: Cat • Power: 103KW Provided • Machinery Test Report: • Video Outgoing-inspection: Provided

 Core Components: Pressure Vessel, Motor, Other, Bearing, Gear, Pump, Gearbox, Engine, PLC

Year: 2020Working Hours: 0-2000