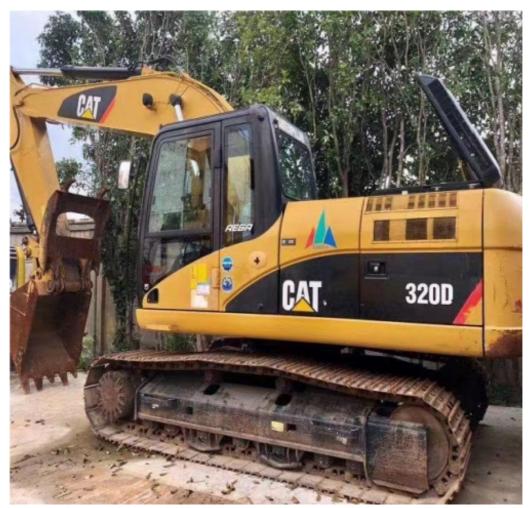

# Original Japan 320D Caterpillar Excavator 20 Ton Operating Weight in Great Condition

#### **Product Specification**

Showroom Location: None · Operating Weight: 20930 . Bucket Capacity: 1.0m<sup>3</sup> · Machine Weight: 20000 KG Hydraulic Cylinder Brand: Original • Hydraulic Pump Brand: Original Hydraulic Valve Brand: Original . Engine Brand: Cat • Power: 103KW Provided • Machinery Test Report: • Video Outgoing-inspection: Provided