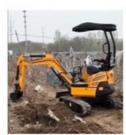

#### **Product Specification**

Showroom Location: None · Operating Weight: 20930 . Bucket Capacity: 1.0m<sup>3</sup> · Machine Weight: 20000 KG Hydraulic Cylinder Brand: Original • Hydraulic Pump Brand: Original Hydraulic Valve Brand: Original . Engine Brand: Cat • Power: 103KW Provided • Machinery Test Report: • Video Outgoing-inspection: Provided

 Core Components: Pressure Vessel, Motor, Other, Bearing, Gear, Pump, Gearbox, Engine, PLC

Year: 2020Working Hours: 0-2000