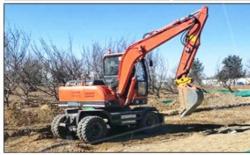

# Original Japan 320D Caterpillar Excavator 20 Ton Operating Weight in Great Condition

#### **Product Specification**

Showroom Location: None · Operating Weight: 20930 . Bucket Capacity: 1.0m<sup>3</sup> · Machine Weight: 20000 KG Hydraulic Cylinder Brand: Original • Hydraulic Pump Brand: Original Hydraulic Valve Brand: Original . Engine Brand: Cat • Power: 103KW Provided • Machinery Test Report: • Video Outgoing-inspection: Provided