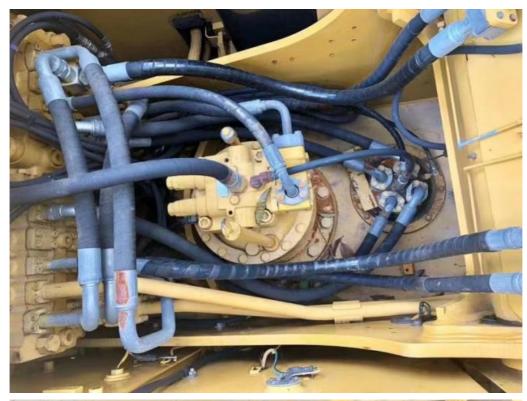

#### **Product Specification**

Showroom Location: None · Operating Weight: 20930 . Bucket Capacity: 1.0m<sup>3</sup> · Machine Weight: 20000 KG Hydraulic Cylinder Brand: Original • Hydraulic Pump Brand: Original Hydraulic Valve Brand: Original . Engine Brand: Cat • Power: 103KW Provided • Machinery Test Report: • Video Outgoing-inspection: Provided

 Core Components: Pressure Vessel, Motor, Other, Bearing, Gear, Pump, Gearbox, Engine, PLC

Year: 2020Working Hours: 0-2000