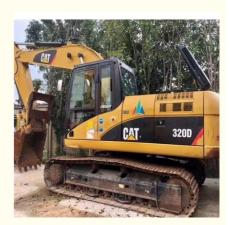

# Original Japan 320D Caterpillar Excavator 20 Ton Operating Weight in Great Condition

#### **Product Specification**

Showroom Location: None · Operating Weight: 20930 . Bucket Capacity: 1.0m<sup>3</sup> · Machine Weight: 20000 KG Hydraulic Cylinder Brand: Original • Hydraulic Pump Brand: Original Hydraulic Valve Brand: Original . Engine Brand: Cat • Power: 103KW Provided • Machinery Test Report: • Video Outgoing-inspection: Provided