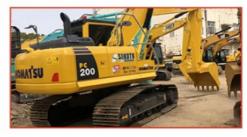

#### **Basic Information**

Place of Origin: America
Brand Name: Komatsu
Certification: FQC2417101
Model Number: PC200
Minimum Order Quantity: 1 unit

• Price: \$26,000.00/units 1-4 units

Delivery Time: 7 days

#### **Product Specification**

Showroom Location: None · Operating Weight: 20930 . Bucket Capacity: 1.0m<sup>3</sup> · Machine Weight: 20000 KG Hydraulic Cylinder Brand: Original • Hydraulic Pump Brand: Original Hydraulic Valve Brand: Original . Engine Brand: Cat • Power: 103KW Provided • Machinery Test Report: • Video Outgoing-inspection: Provided